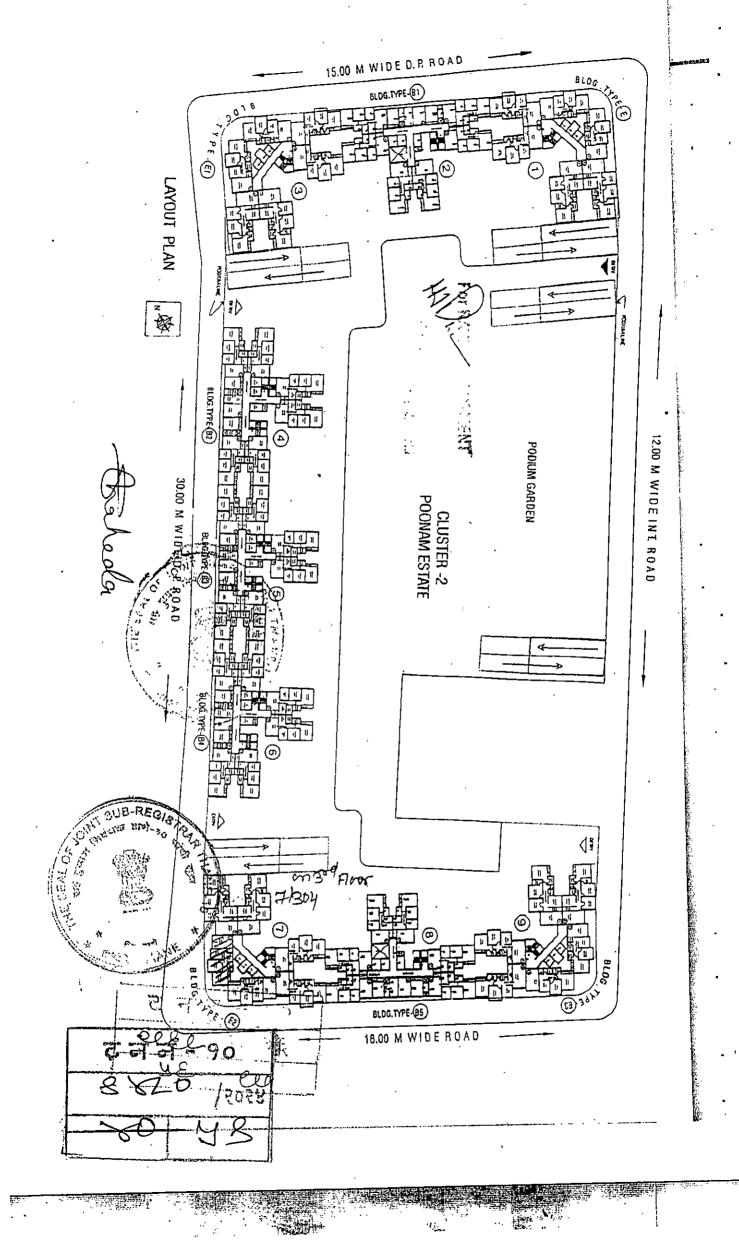

6694800

(4) भू-मापन,पोटहिस्सा व घरक्रमांक(असल्यास)

1) पालिकेचे नाव:मिरा-्धाईदर मनपा इतर वर्णन :, इतर माहिती: मौजे पेणकरपाडा,वॉर्ड-पी,विभाग क्रमांक: 4/21,मध्ये,सदनिका क्रमांक:-304,3 रा मजला,टाइप-ई2,बिल्डिंग नं.7,पूनम इस्टेट क्लस्टर नं.2 बिल्डिंग नं.7,8 आणि 9 को.ऑप.ही.सोसा.ली.,पेणकरपाडा,बालाजी हॉटेल जवळ,मिरारोड पूर्व,ठाणे.,जुना सर्वे नं.150/पार्ट,151/पार्ट,216/पार्ट,221/पार्ट,222/पार्ट,228/पार्ट,227/पार्ट,228/पार्ट,229,230/पार्ट,नबीन सर्वे नं.21/2,22/2,48/2,53/2,54/2,58/2,59/2,61/2,61,62/2,क्षेत्रफळ:-67.47 ची.मी. बिल्टबर..(31 मार्च 2021 ने शासन वादेश कं. मुद्रांक -2021/वत्.स .कं 12/व्य.कं/107/म-1(धोरण)नुसार दस्तऐवजास महिला खरेदीदारास मुद्रांक शुल्काची

:THE SCHEDULE OF THE PREMISES REFERRED TO ABOVE:

Residential Premises being FLAT NO.304/TYPE-E2 admeasuring area 605 SQ. FT. (CARPET) ON THE THIRD FLOOR OF BUILDING NO.7 KNOWN AS POONAM ESTATE CLUSTER-II BUILDING NO.7, 8 & 9 CO-OPERATIVE HOUSING SOCIETY LTD. situated at PENKARPADA, NEAR BALAJI HOTEL, MIRA ROAD(EAST), THANE-401107 ON ALL THAT PIECE or parcel of land or ground lying being and situate at Village Penkarpada and Taluka and District of Thane within the limits of Mira-Bhayander Municipal Corporation and in the Registration district and Sub-district of Thane and bearing Old Survey No.150/p, 151/p, 216/p, 221/p, 222/p, 226/p, 227/p, 228/p, 229, 230/p,

New Survey 30, 21/2, 22/2, 48/2, 53/2, 54/2, 58/2, 59/2, 61/2, 61, 62/2

BUILDING COMPRISES GROUND/STILT + \_\_\_ UPPER FLOORS.

Baheda

2/6/120/6

IN WITNESS WHEREOF THE TRANSFEROR AND THE TRANSFEREE HERETO AND HEREUNTO SET AND SUBSCRIBED, THEIR RESPECTIVE HANDS TO THESE PRESENTS ON THE DAY, MONTH AND THE YEAR FIRST ABOVE WRITTEN IN THE PRESENCE OF THE FOLLOWING WITNESSES: