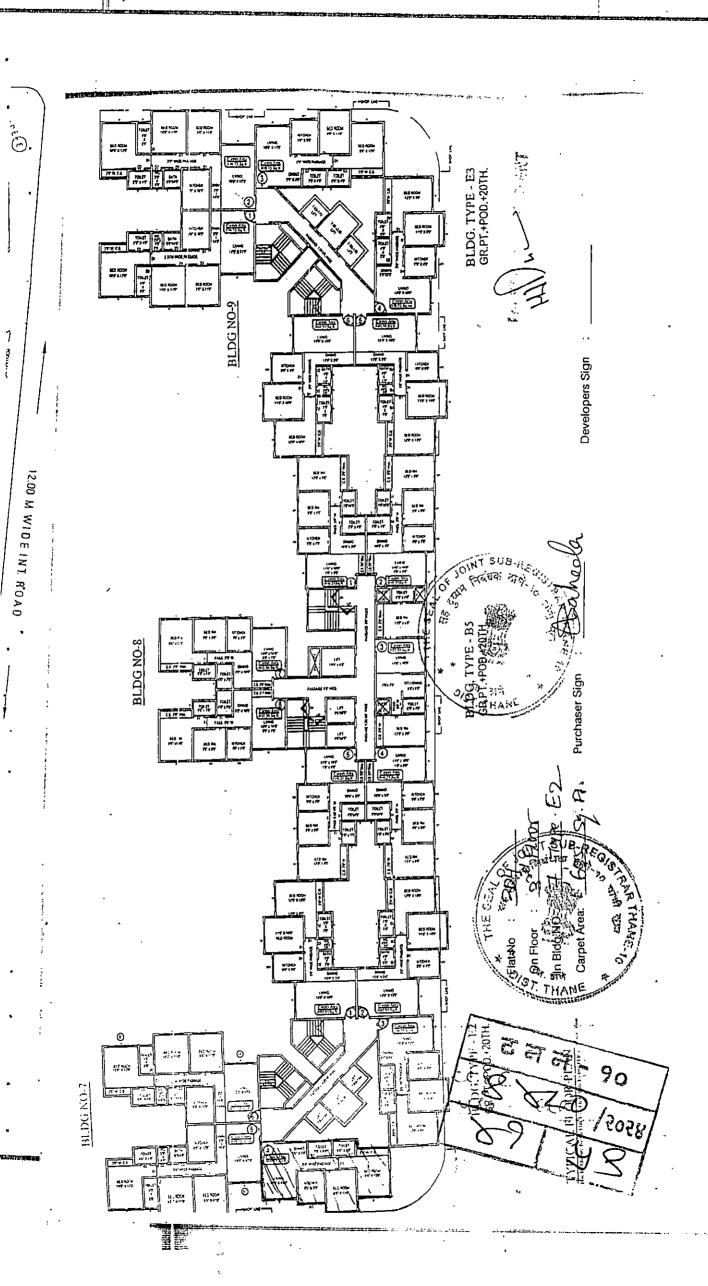

6694800

(4) भू-मापन,पोटहिस्सा व घरक्रमांक(असल्यास)

1) पालिकेचे नाव:मिरा-्धाईदर मनपा इतर वर्णन :, इतर माहिती: मौजे पेणकरपाडा,वॉर्ड-पी,विभाग क्रमांक: 4/21,मध्ये,सदनिका क्रमांक:-304,3 रा मजला,टाइप-ई2,बिल्डिंग नं.7,पूनम इस्टेट क्लस्टर नं.2 बिल्डिंग नं.7,8 आणि 9 को.ऑप.ही.सोसा.ली.,पेणकरपाडा,बालाजी हॉटेल जवळ,मिरारोड पूर्व,ठाणे.,जुना सर्वे नं.150/पार्ट,151/पार्ट,216/पार्ट,221/पार्ट,222/पार्ट,228/पार्ट,227/पार्ट,228/पार्ट,229,230/पार्ट,नबीन सर्वे नं.21/2,22/2,48/2,53/2,54/2,58/2,59/2,61/2,61,62/2,क्षेत्रफळ:-67.47 ची.मी. बिल्टबर..(31 मार्च 2021 ने शासन वादेश कं. मुद्रांक -2021/वत्.स .कं 12/व्य.कं/107/म-1(धोरण)नुसार दस्तऐवजास महिला खरेदीदारास मुद्रांक शुल्काची

:THE SCHEDULE OF THE PREMISES REFERRED TO ABOVE:

Residential Premises being FLAT NO.304/TYPE-E2 admeasuring area 605 SQ. FT. (CARPET) ON THE THIRD FLOOR OF BUILDING NO.7 KNOWN AS POONAM ESTATE CLUSTER-II BUILDING NO.7, 8 & 9 CO-OPERATIVE HOUSING SOCIETY LTD. situated at PENKARPADA, NEAR BALAJI HOTEL, MIRA ROAD(EAST), THANE-401107 ON ALL THAT PIECE or parcel of land or ground lying being and situate at Village Penkarpada and Taluka and District of Thane within the limits of Mira-Bhayander Municipal Corporation and in the Registration district and Sub-district of Thane and bearing Old Survey No.150/p, 151/p, 216/p, 221/p, 222/p, 226/p, 227/p, 228/p, 229, 230/p,

New Survey 30, 21/2, 22/2, 48/2, 53/2, 54/2, 58/2, 59/2, 61/2, 61, 62/2

BUILDING COMPRISES GROUND/STILT + \_\_\_ UPPER FLOORS.

Baheda

2/6/120/6

IN WITNESS WHEREOF THE TRANSFEROR AND THE TRANSFEREE HERETO AND HEREUNTO SET AND SUBSCRIBED, THEIR RESPECTIVE HANDS TO THESE PRESENTS ON THE DAY, MONTH AND THE YEAR FIRST ABOVE WRITTEN IN THE PRESENCE OF THE FOLLOWING WITNESSES: