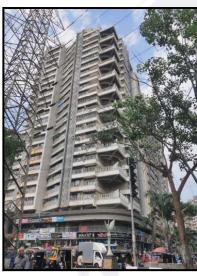

| 13   | Dimensions of the site                                                                                 | :        | N. A. as property under consideration is a Residential Flat in a building.                      |                               |
|------|--------------------------------------------------------------------------------------------------------|----------|-------------------------------------------------------------------------------------------------|-------------------------------|
|      |                                                                                                        | :        | As per the Deed                                                                                 | As per Actuals                |
|      | North                                                                                                  | :        | -                                                                                               | -                             |
|      | South                                                                                                  | :        | -                                                                                               | -                             |
|      | East                                                                                                   | :        | -                                                                                               | -                             |
|      | West                                                                                                   | :        | -                                                                                               | -                             |
| 14   | Extent of the site                                                                                     | :        | Carpet Area in Sq. Ft. = 796.75 (Area as per Site measurement)  Carpet Area in Sq. Ft. = 605.00 |                               |
|      |                                                                                                        |          | (Area As Per Agreement for sa<br>Built Up Area in Sq. Ft. = 726.0<br>(Carpet Area + 20%)        | (TM)                          |
| 14.1 | Latitude, Longitude & Co-ordinates of Flat                                                             | :        | 19°16'27.3"N 72°52'12.6"E                                                                       |                               |
| 15   | Extent of the site considered for Valuation (least of 13A& 13B)                                        | :        | Carpet Area in Sq. Ft. = 605.0<br>( Area As Per Agreement for                                   |                               |
| 16   | Whether occupied by the owner / tenant? If occupied by tenant since how long? Rent received per month. |          | Vacant                                                                                          |                               |
| II   | APARTMENT BUILDING                                                                                     | V        |                                                                                                 | )                             |
| 1.   | Nature of the Apartment                                                                                |          | Residential                                                                                     | P3/                           |
| 2.   | Location                                                                                               |          |                                                                                                 | 1//                           |
|      | C.T.S. No.                                                                                             | : /      |                                                                                                 |                               |
|      | Block No.                                                                                              | <i>:</i> | -                                                                                               |                               |
|      | Ward No.                                                                                               | :        | -                                                                                               |                               |
|      | Village / Municipality / Corporation                                                                   |          | Village - Penkarpada,<br>Mira Bhayander Municipal Corp                                          | poration                      |
|      | Door No., Street or Road (Pin Code)                                                                    |          | "Poonam Estate Cluster - II<br>Hsg. Soc. Ltd.", Type - E2,                                      | , District - Thane, Mira Road |
| 3.   | Description of the locality Residential /<br>Commercial / Mixed                                        | :        | Residential                                                                                     |                               |
| 4.   | Year of Construction                                                                                   | :        | 2019 (As Per Part Occupancy                                                                     | Certificate)                  |
| 5.   | Number of Floors                                                                                       | :        | 1 Basement + Stilt + 2 Podium                                                                   | + 20 Upper Floors             |
| 6.   | Type of Structure                                                                                      | :        | R.C.C. Framed Structure                                                                         |                               |