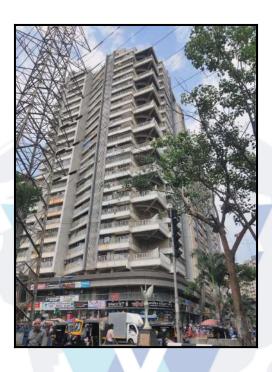

# **VALUATION OPINION REPORT**

This is to certify that the property bearing Residential Flat No. 304, 3rd Floor, Building No 7, Wing - E2, "Poonam" Estate Cluster - II Building No. 7, 8 & 9 Co-op. Hsg. Soc. Ltd.", Type - E2, Near Balaji Hotel, Village -Penkarpada, Taluka - Thane, District - Thane, Mira Road (East), PIN - 401 107, State - Maharashtra, India belongs to Naina Jawed Khan.

Boundaries of the property

: Omkar Tower North

South Shanti Gardens Road

East Internal Road

West Srishti Road

Considering various parameters recorded, existing economic scenario, and the information that is available with reference to the development of neighbourhood and method selected for valuation, we are of the opinion that, the property premises can be assessed for this particular purpose at ₹ 96,87,865.00 (Rupees Ninety Six Lakh Eighty Seven Thousand Eight Hundred Sixty Five Only).