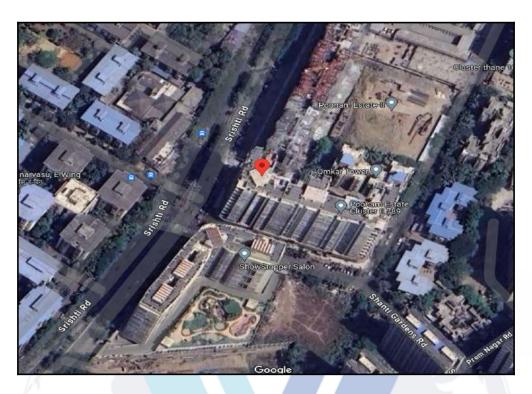

Boundaries of the property

: Omkar Tower North

South Shanti Gardens Road

East Internal Road

West Srishti Road

Considering various parameters recorded, existing economic scenario, and the information that is available with reference to the development of neighbourhood and method selected for valuation, we are of the opinion that, the property premises can be assessed for this particular purpose at ₹ 96,87,865.00 (Rupees Ninety Six Lakh Eighty Seven Thousand Eight Hundred Sixty Five Only).

| a) | Plot No. / Survey No.                                                                                                                                     | :   | New Survey No - 21/2, 22/2, 48                                      |                                                                                               |
|----|-----------------------------------------------------------------------------------------------------------------------------------------------------------|-----|---------------------------------------------------------------------|-----------------------------------------------------------------------------------------------|
|    |                                                                                                                                                           |     | 61/2,, 61, 62/2 Old Survey No -<br>221(pt), 222(pt), 226(pt), 227(p |                                                                                               |
| b) | Door No.                                                                                                                                                  | :   | Residential Flat No. 304                                            |                                                                                               |
| c) | C.T.S. No. / Village                                                                                                                                      | :   | Village - Penkarpada                                                |                                                                                               |
| d) | Ward / Taluka                                                                                                                                             | :   | Taluka - Thane                                                      |                                                                                               |
| e) | Mandal / District                                                                                                                                         | :   | District - Thane                                                    |                                                                                               |
| f) | Date of issue and validity of layout of approved map / plan                                                                                               | :   | As Part Occupancy Certificate that the construction is as per \$    | · ·                                                                                           |
| g) | Approved map / plan issuing authority                                                                                                                     | :   |                                                                     |                                                                                               |
| h) | Whether genuineness or authenticity of approved map/ plan is verified                                                                                     |     | N.A.                                                                | (TM)                                                                                          |
| i) | Any other comments by our empanelled valuers on authentic of approved plan                                                                                | :   | No                                                                  |                                                                                               |
| 7  | Postal address of the property                                                                                                                            | :   | Hsg. Soc. Ltd.", Type - E2,                                         | Building No. 7, 8 & 9 Co-op.<br>Near Balaji Hotel, Village -<br>, District - Thane, Mira Road |
| 8  | City / Town                                                                                                                                               |     | City - Mira Road (East)                                             |                                                                                               |
|    | Residential area                                                                                                                                          | V   | Yes                                                                 |                                                                                               |
|    | Commercial area                                                                                                                                           | \ \ | No                                                                  |                                                                                               |
|    | Industrial area                                                                                                                                           | 1   | No                                                                  |                                                                                               |
| 9  | Classification of the area                                                                                                                                |     |                                                                     |                                                                                               |
|    | i) High / Middle / Poor                                                                                                                                   |     | Middle Class                                                        |                                                                                               |
|    | ii) Urban / Semi Urban / Rura                                                                                                                             |     | Semi Urban                                                          | 12/                                                                                           |
| 10 | Coming under Corporation limit / Village<br>Panchayat / Municipality                                                                                      | :   | Village - Penkarpada<br>Mira Bhayander Municipal Corp               | poration                                                                                      |
| 11 | Whether covered under any State / Central Govt. enactments (e.g., Urban Land Ceiling Act) or notified under agency area/ scheduled area / cantonment area |     | No                                                                  |                                                                                               |
| 12 | Boundaries of the property                                                                                                                                | :   | As per site                                                         | As per Document                                                                               |
|    | North                                                                                                                                                     | :   | Omkar Tower                                                         | Information not available                                                                     |
|    | South                                                                                                                                                     | :   | Shanti Gardens Road                                                 | Information not available                                                                     |
|    | East                                                                                                                                                      | :   | Internal Road                                                       | Information not available                                                                     |
|    | West                                                                                                                                                      | :   | Srishti Road                                                        | Information not available                                                                     |
|    |                                                                                                                                                           |     |                                                                     |                                                                                               |