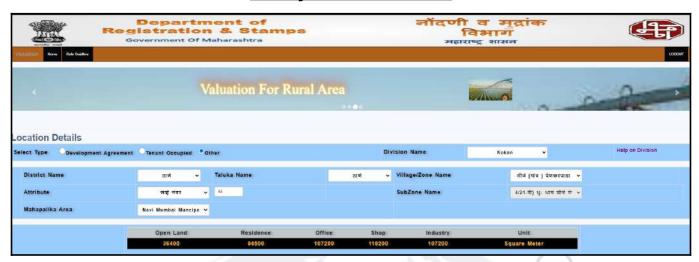

| a) | Plot No. / Survey No.                                                                                                                                     | :   | New Survey No - 21/2, 22/2, 48                                      |                                                                                               |
|----|-----------------------------------------------------------------------------------------------------------------------------------------------------------|-----|---------------------------------------------------------------------|-----------------------------------------------------------------------------------------------|
|    |                                                                                                                                                           |     | 61/2,, 61, 62/2 Old Survey No -<br>221(pt), 222(pt), 226(pt), 227(p |                                                                                               |
| b) | Door No.                                                                                                                                                  | :   | Residential Flat No. 304                                            |                                                                                               |
| c) | C.T.S. No. / Village                                                                                                                                      | :   | Village - Penkarpada                                                |                                                                                               |
| d) | Ward / Taluka                                                                                                                                             | :   | Taluka - Thane                                                      |                                                                                               |
| e) | Mandal / District                                                                                                                                         | :   | District - Thane                                                    |                                                                                               |
| f) | Date of issue and validity of layout of approved map / plan                                                                                               | :   | As Part Occupancy Certificate that the construction is as per \$    | · ·                                                                                           |
| g) | Approved map / plan issuing authority                                                                                                                     | :   |                                                                     |                                                                                               |
| h) | Whether genuineness or authenticity of approved map/ plan is verified                                                                                     |     | N.A.                                                                | (TM)                                                                                          |
| i) | Any other comments by our empanelled valuers on authentic of approved plan                                                                                | :   | No                                                                  |                                                                                               |
| 7  | Postal address of the property                                                                                                                            | :   | Hsg. Soc. Ltd.", Type - E2,                                         | Building No. 7, 8 & 9 Co-op.<br>Near Balaji Hotel, Village -<br>, District - Thane, Mira Road |
| 8  | City / Town                                                                                                                                               |     | City - Mira Road (East)                                             |                                                                                               |
|    | Residential area                                                                                                                                          | V   | Yes                                                                 |                                                                                               |
|    | Commercial area                                                                                                                                           | \ \ | No                                                                  |                                                                                               |
|    | Industrial area                                                                                                                                           | 1   | No                                                                  |                                                                                               |
| 9  | Classification of the area                                                                                                                                |     |                                                                     |                                                                                               |
|    | i) High / Middle / Poor                                                                                                                                   |     | Middle Class                                                        |                                                                                               |
|    | ii) Urban / Semi Urban / Rura                                                                                                                             |     | Semi Urban                                                          | 12/                                                                                           |
| 10 | Coming under Corporation limit / Village<br>Panchayat / Municipality                                                                                      | :   | Village - Penkarpada<br>Mira Bhayander Municipal Corp               | poration                                                                                      |
| 11 | Whether covered under any State / Central Govt. enactments (e.g., Urban Land Ceiling Act) or notified under agency area/ scheduled area / cantonment area |     | No                                                                  |                                                                                               |
| 12 | Boundaries of the property                                                                                                                                | :   | As per site                                                         | As per Document                                                                               |
|    | North                                                                                                                                                     | :   | Omkar Tower                                                         | Information not available                                                                     |
|    | South                                                                                                                                                     | :   | Shanti Gardens Road                                                 | Information not available                                                                     |
|    | East                                                                                                                                                      | :   | Internal Road                                                       | Information not available                                                                     |
|    | West                                                                                                                                                      | :   | Srishti Road                                                        | Information not available                                                                     |
|    |                                                                                                                                                           |     |                                                                     |                                                                                               |

| 13   | Dimensions of the site                                                                                 | :        | N. A. as property under consideration is a Residential Flat in a building.                      |                               |
|------|--------------------------------------------------------------------------------------------------------|----------|-------------------------------------------------------------------------------------------------|-------------------------------|
|      |                                                                                                        | :        | As per the Deed                                                                                 | As per Actuals                |
|      | North                                                                                                  | :        | -                                                                                               | -                             |
|      | South                                                                                                  | :        | -                                                                                               | -                             |
|      | East                                                                                                   | :        | -                                                                                               | -                             |
|      | West                                                                                                   | :        | -                                                                                               | -                             |
| 14   | Extent of the site                                                                                     | :        | Carpet Area in Sq. Ft. = 796.75 (Area as per Site measurement)  Carpet Area in Sq. Ft. = 605.00 |                               |
|      |                                                                                                        |          | (Area As Per Agreement for sa<br>Built Up Area in Sq. Ft. = 726.0<br>(Carpet Area + 20%)        | (TM)                          |
| 14.1 | Latitude, Longitude & Co-ordinates of Flat                                                             | :        | 19°16'27.3"N 72°52'12.6"E                                                                       |                               |
| 15   | Extent of the site considered for Valuation (least of 13A& 13B)                                        | :        | Carpet Area in Sq. Ft. = 605.0<br>( Area As Per Agreement for                                   |                               |
| 16   | Whether occupied by the owner / tenant? If occupied by tenant since how long? Rent received per month. |          | Vacant                                                                                          |                               |
| II   | APARTMENT BUILDING                                                                                     | V        |                                                                                                 | )                             |
| 1.   | Nature of the Apartment                                                                                |          | Residential                                                                                     | P3/                           |
| 2.   | Location                                                                                               |          |                                                                                                 | 1//                           |
|      | C.T.S. No.                                                                                             | : /      |                                                                                                 |                               |
|      | Block No.                                                                                              | <i>:</i> | -                                                                                               |                               |
|      | Ward No.                                                                                               | :        | -                                                                                               |                               |
|      | Village / Municipality / Corporation                                                                   |          | Village - Penkarpada,<br>Mira Bhayander Municipal Corp                                          | poration                      |
|      | Door No., Street or Road (Pin Code)                                                                    |          | "Poonam Estate Cluster - II<br>Hsg. Soc. Ltd.", Type - E2,                                      | , District - Thane, Mira Road |
| 3.   | Description of the locality Residential /<br>Commercial / Mixed                                        | :        | Residential                                                                                     |                               |
| 4.   | Year of Construction                                                                                   | :        | 2019 (As Per Part Occupancy                                                                     | Certificate)                  |
| 5.   | Number of Floors                                                                                       | :        | 1 Basement + Stilt + 2 Podium                                                                   | + 20 Upper Floors             |
| 6.   | Type of Structure                                                                                      | :        | R.C.C. Framed Structure                                                                         |                               |