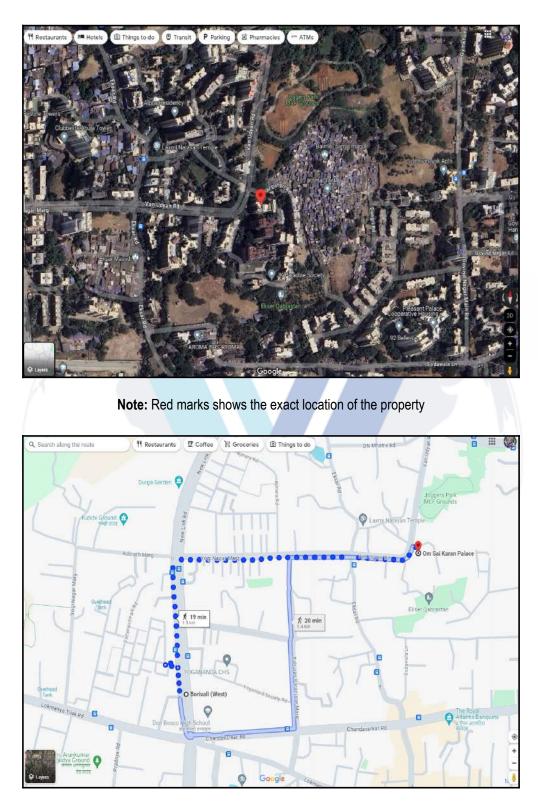

### Latitude Longitude : 19°14'6.4"N 72°50'53.1"E

Boundaries of the property

| North | : Eksar Dongri Road           |
|-------|-------------------------------|
| South | : Under Construction Building |
| East  | : Eksar Dongri Road           |
| West  | : Eksar Dongri Road           |