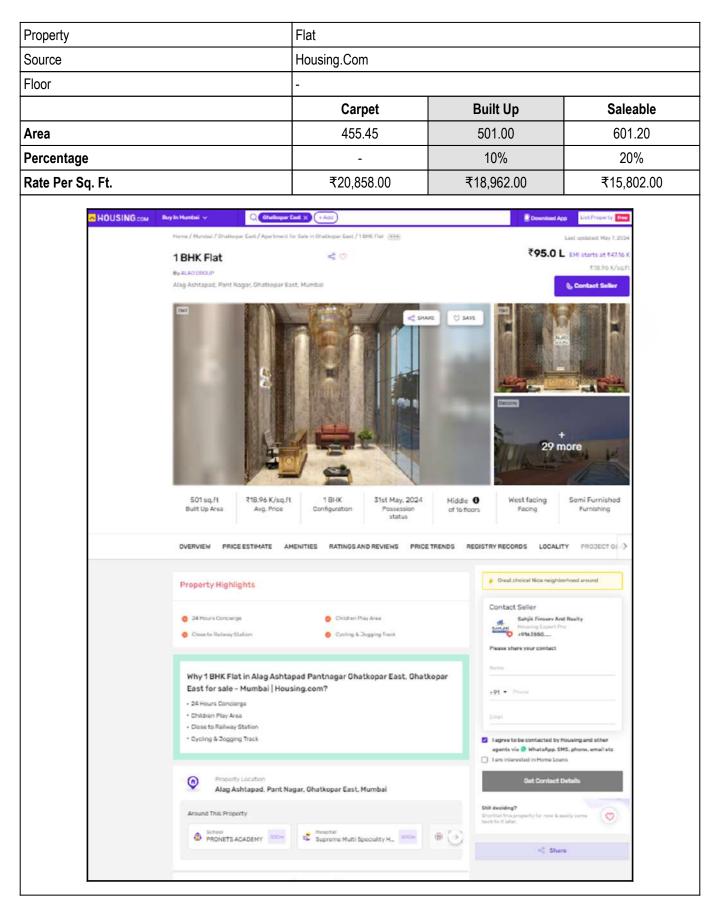

## **Price Indicators**

Since 1989

| Property         | Flat         |            |            |
|------------------|--------------|------------|------------|
| Source           | magic bricks |            |            |
| Floor            | -            |            |            |
|                  | Carpet       | Built Up   | Saleable   |
| Area             | 596.00       | 655.60     | 786.72     |
| Percentage       | -            | 10%        | 20%        |
| Rate Per Sq. Ft. | ₹21,141.00   | ₹19,219.00 | ₹16,016.00 |