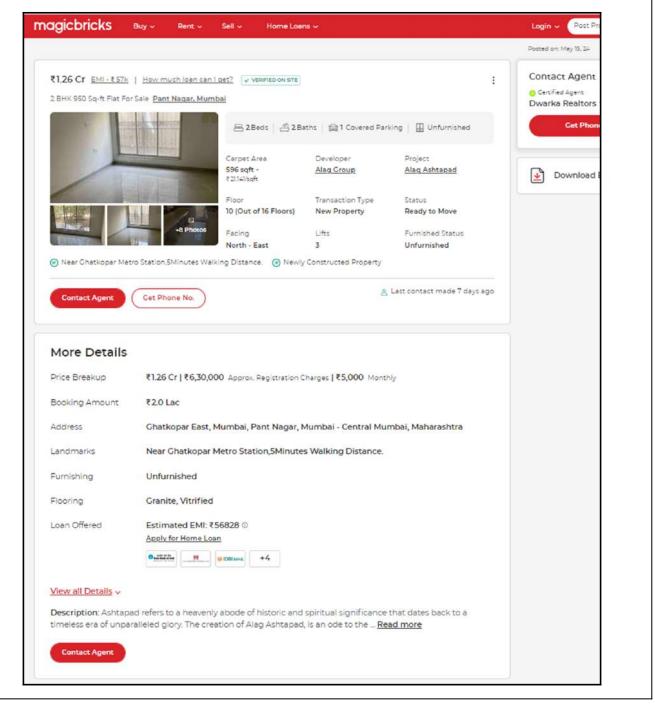

## **Price Indicators**

Since 1989

| Property         | Flat         |            |            |
|------------------|--------------|------------|------------|
| Source           | magic bricks |            |            |
| Floor            | -            |            |            |
|                  | Carpet       | Built Up   | Saleable   |
| Area             | 596.00       | 655.60     | 786.72     |
| Percentage       | -            | 10%        | 20%        |
| Rate Per Sq. Ft. | ₹21,141.00   | ₹19,219.00 | ₹16,016.00 |