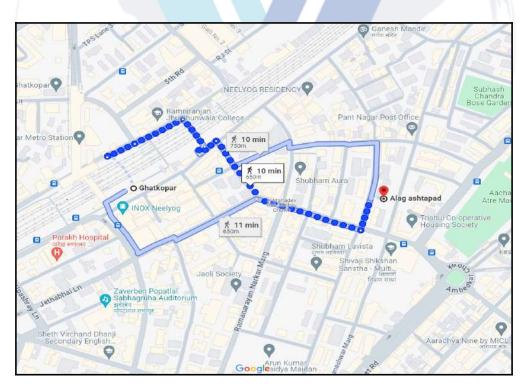

## Route Map of the property

Note: Red marks shows the exact location of the property

#### Longitude Latitude: 19°5'7.7"N 72°54'47.4"E

Note: The Blue line shows the route to site distance from nearest Railway Station (Ghatkopar - 650m).