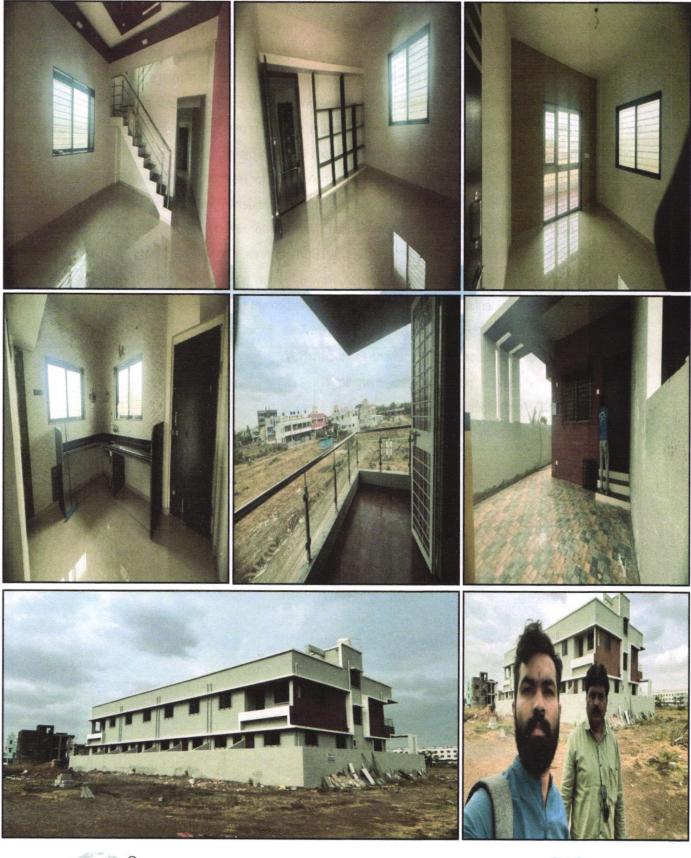

## VALUATION OPINION REPORT

This is to certify that the property bearing Residential Bungalow on Plot No. 22, " **Devraj Prestige A-8**" Ground + First Floor, Gat No.1969/ 1/ A, Front of Saptashrungi Niwas, Nivrutti Nath Nagar, Saikheda Ozar Road, Sinnarkar, Village – Ozar, Taluka - Niphad, District - Nashik, PIN Code - 422 206, State - Maharashtra, Country - India. belongs to Name of Owner : **Shri. Ravindra Shivaji Pawar & Sau. Vaishali Ravindra Pawar.** 

Boundaries of the property.

|       | Plot                   | Row Bungalow                             |
|-------|------------------------|------------------------------------------|
| North | Plot No.23             | Side Margin Space                        |
| South | Plot No.21             | Plot No.21                               |
| East  | Plot No.27             | Side Margin Space & Plot No.27           |
| West  | 9.00 Meter Colony Road | Porch & Adjoining 9.00 Meter Colony Road |