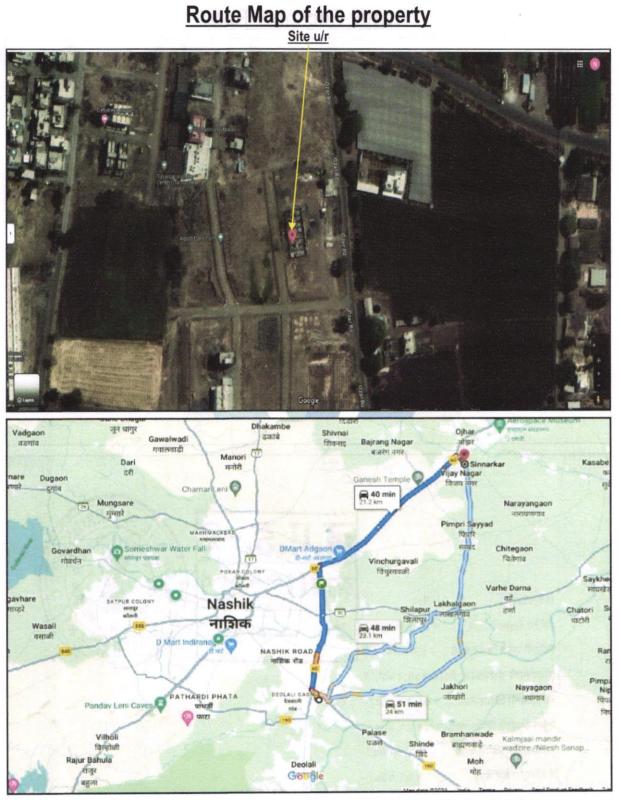

# Valuation Report of the Immovable Property

Details of the property under consideration:

Name of Owner : Shri. Ravindra Shivaji Pawar & Sau. Vaishali Ravindra Pawar.

Residential Bungalow on Plot No. 22, **" Devraj Prestige A-8 "** Ground + First Floor, Gat No.1969/ 1/ A, Front of Saptashrungi Niwas, Nivrutti Nath Nagar, Saikheda Ozar Road, Sinnarkar, Village – Ozar, Taluka - Niphad, District - Nashik, PIN Code - 422 206, State - Maharashtra, Country - India.

### Longitude Latitude: 20°05'04.1"N 73°55'40.7"E