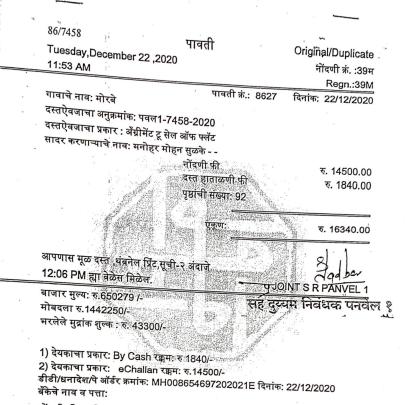

## CHALLAN MTR Form Number-6

| GRN MH008654697202021E BARCODE II III                                                                                                                   |                                          | IT TTALKED A DE DE DE DE RET        | Date                | 19/12/2020-15:55                       | 5:13   | Form                         | ID    | 25    | .2     |               |
|---------------------------------------------------------------------------------------------------------------------------------------------------------|------------------------------------------|-------------------------------------|---------------------|----------------------------------------|--------|------------------------------|-------|-------|--------|---------------|
| Department Inspector General Of Registration                                                                                                            |                                          |                                     |                     | Payer Detail                           | s      |                              |       |       |        |               |
| Stamp Duty Type of Payment Registration Fee                                                                                                             |                                          | TAX ID / TAN (                      | lf Any)             |                                        |        |                              |       |       |        |               |
|                                                                                                                                                         |                                          | PAN No.(If App                      | licable)            | ACNFS0412M                             |        |                              |       |       |        |               |
| Office Name PNL4_PANVEL NO 4 SUB REGISTRA                                                                                                               | R                                        | Full Name                           |                     | Sanket Homes                           |        |                              |       |       |        |               |
| Location RAIGAD                                                                                                                                         |                                          | 3                                   |                     |                                        |        |                              |       |       |        |               |
| Year 2020-2021 One Time                                                                                                                                 |                                          | Flat/Block No.                      |                     | Flat No 302 BLDG                       | No 3   | A wi                         | ng Sa | haka  | ar Dwa | arka          |
| Account Head Details                                                                                                                                    | Amount In Rs.                            | Premises/Buil                       | ding                | Complex At Morbe                       | villag | e                            |       |       |        |               |
| 0030046401 Stamp Duty                                                                                                                                   | 43300.00                                 | Road/Street                         |                     | Tal Panvel Dist Ra                     | igad   |                              |       |       |        |               |
| 0030063301 Registration Fee                                                                                                                             | 14500.00                                 | Area/Locality                       |                     | Panvel                                 |        |                              |       |       |        |               |
|                                                                                                                                                         |                                          | Town/City/Dis                       | trict               |                                        |        |                              |       |       |        |               |
|                                                                                                                                                         |                                          | PIN                                 |                     | ×                                      | 4      | 1                            | 0     | 2     | 0      | 6             |
| पवत                                                                                                                                                     | 7                                        | Remarks (If A                       | ny)                 | 4                                      |        |                              |       |       |        |               |
| U846 20:                                                                                                                                                | 20                                       | PAN2=DSQPS                          | 5869L~              | SecondPartyName=                       | =Man   | ohar                         | Moha  | n Sl  | JLAKE  | E AN          |
|                                                                                                                                                         |                                          | other One~                          |                     |                                        |        |                              |       |       |        |               |
| DEFACED 2 PEL                                                                                                                                           | -                                        |                                     |                     |                                        |        |                              |       |       |        |               |
| ₹57800.00                                                                                                                                               |                                          | -                                   |                     |                                        |        |                              |       |       |        |               |
| THE IOINT SUB                                                                                                                                           |                                          | Amount In                           | Fifty Se            | ven Thousand Eight                     | t Hun  | dred                         | Rupe  | es O  | nly    |               |
| Total FACE                                                                                                                                              | 57,800.00                                | Words                               |                     |                                        |        |                              |       |       |        |               |
| ayment Details                                                                                                                                          | J. R.                                    |                                     | F                   | OR USE IN RECEI                        | VING   | BAN                          | к     |       |        |               |
| Cheque-DODotalis                                                                                                                                        | 5                                        | Bank CIN R                          | ef. No.             | 6910333202012                          | 21913  | 3249                         | 6909  | 1155  | 57     |               |
| Cheque/DD No.                                                                                                                                           | *//                                      | Bank Date R                         | BI Date             | 19/12/2020-15:                         | 58:23  |                              | 21/12 | 2/202 | 20     |               |
| Name of Bank                                                                                                                                            |                                          | Bank-Branch                         |                     | IDBI BANK                              |        |                              |       |       |        |               |
| Name of Branch                                                                                                                                          | 1                                        | Scroll No. , Da                     | ate                 | 100 , 21/12/202                        | 20     |                              |       |       |        |               |
| Department ID :<br>NOTE:- This challan is valid for document to be reg<br>सदर चलन केवळ दुख्यम निबंधक कार्यालयात नोदण<br>नाही. Signature Not<br>Verified | jistered in Sub Reg<br>ी करावयाच्या दस्त | istrar office on<br>ांसाठी लागु आरं | ly. Not<br>डे • नोट | valid for unregiste<br>णी न करावयाच्या | rod    | bile N<br>locur<br>riन्सार्ठ | nont  | र च   |        | 05140<br>ខារោ |

- पुसह दुख्यम निवंधक दमवेल ो

Digitally digned by DS VIRTUAL TREASURY Challan Deface Hate 2020.1228 07:51:15 ISL Rescon Seculo

| Sr. No. |              | Defacement No.   | Defacement Date         | Userid | Defacement Amount |
|---------|--------------|------------------|-------------------------|--------|-------------------|
| 1       | (iS)-86-7458 | 0004032294202021 | 22/12/2020-11:53:22     | IGR146 | 14500.00          |
| 2       | (iS)-86-7458 | 0004032294202021 | 22/12/2020-11:53:22     | IGR146 | 43300.00          |
|         |              |                  | Total Defacement Amount |        | 57,800.00         |