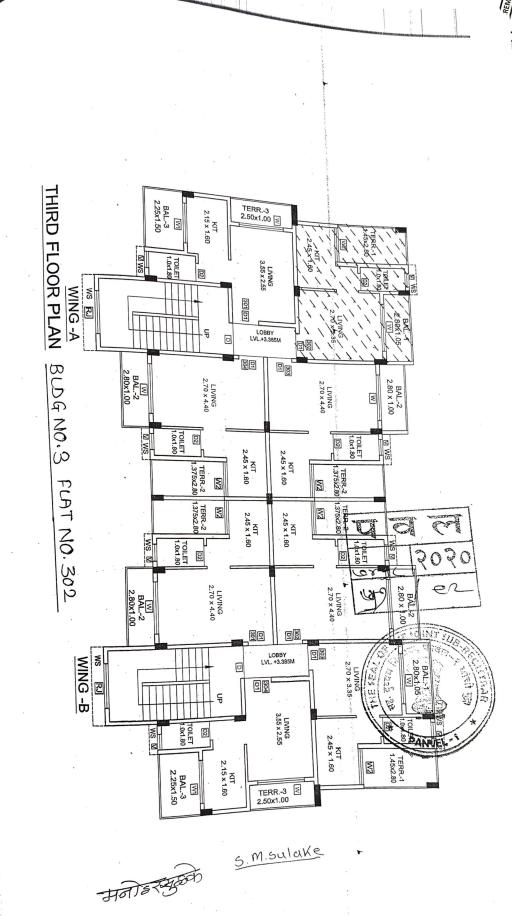

## -: The First Schedule :-

The premises of the Flat/Apartment/ Unit/Shop/Office bearing No. 302, baying carpet area of 16.25Sq. Mtra. i.e. 174.91 Sq. Fts. and other components which per included in carpet area as per rera like terrace etc. dimeasuring 5.80 Mitrs. i.e.62.53 Sq. Fts. on the Third Floor of the Building Nurs, Wing ' A ' in the said project known as SAHAKAR being constructed on the properties described in the Schedule T herein above written.