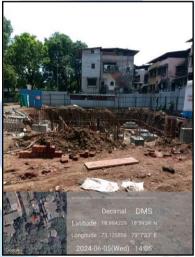

#### LEVEL OF COMPLETEION:

| Project      | Present stage of Construction   | Percentage of work completion |
|--------------|---------------------------------|-------------------------------|
| Vedic Garden | Foundation work is in Progress. | 0%                            |

### DATE OF COMPLETION & FUTURE LIFE:

Expected completion date as informed by builder is March – 2027 (As per MAHARERA Certificate)

Future estimated life of the Structure is 60 years (after completion) Subject to proper, preventive periodic maintenance & Structural repairs.