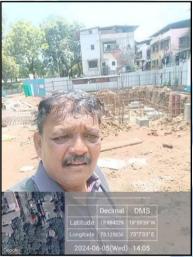

# NAME OF DEVELOPER: M/s. Creative Proptech Pvt. Ltd.

Pursuant to instructions from State Bank of India, HLST Belapur Branch, Navi Mumbai, we have duly visited, inspected, surveyed & assessed the above said property to determine the fair & reasonable market value of the said property as on 05th June 2024 for approval of Advance Processing Facility.

# **Location Details:**

The property is situated at "Vedic Garden", Proposed Residential Building on Plot No. 7+7A, Sector No. 14, Village - Panvel, New Panvel (East), Taluka - Panvel, District - Raigad, PIN - 410 206, State - Maharashtra, Country - India. It is about 2.7 Km. travel distance from Panvel railway station on Harbour Line of Central Railway. Surface transport to the property is by buses, Auto, taxis & private vehicles. The property is in developing locality. All the amenities like shops, banks, hotels, markets, schools, hospitals, etc. are all available in the surrounding locality. The locality is middle class & developing.