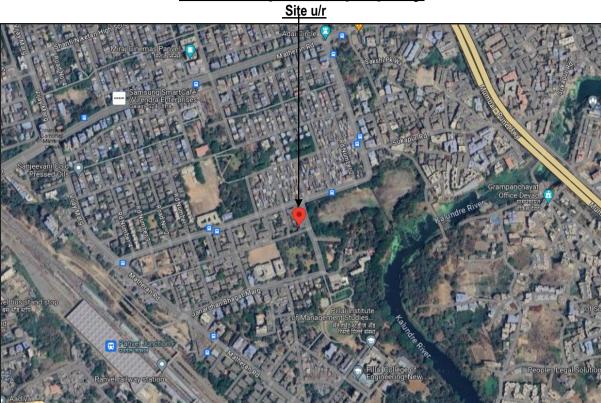

# **Location Details:**

The property is situated at "Vedic Garden", Proposed Residential Building on Plot No. 7+7A, Sector No. 14, Village - Panvel, New Panvel (East), Taluka - Panvel, District - Raigad, PIN - 410 206, State - Maharashtra, Country - India. It is about 2.7 Km. travel distance from Panvel railway station on Harbour Line of Central Railway. Surface transport to the property is by buses, Auto, taxis & private vehicles. The property is in developing locality. All the amenities like shops, banks, hotels, markets, schools, hospitals, etc. are all available in the surrounding locality. The locality is middle class & developing.