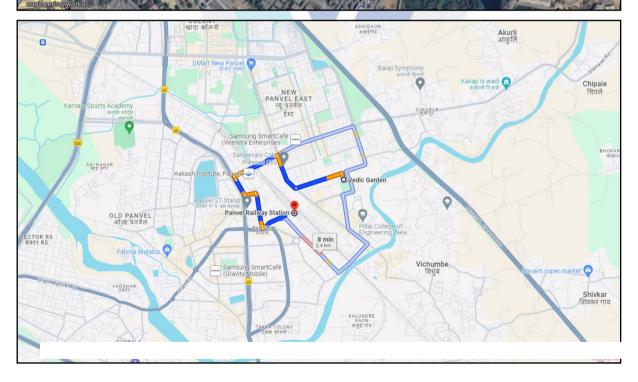

# **Location Details:**

The property is situated at "Vedic Garden", Proposed Residential Building on Plot No. 7+7A, Sector No. 14, Village - Panvel, New Panvel (East), Taluka - Panvel, District - Raigad, PIN - 410 206, State - Maharashtra, Country - India. It is about 2.7 Km. travel distance from Panvel railway station on Harbour Line of Central Railway. Surface transport to the property is by buses, Auto, taxis & private vehicles. The property is in developing locality. All the amenities like shops, banks, hotels, markets, schools, hospitals, etc. are all available in the surrounding locality. The locality is middle class & developing.