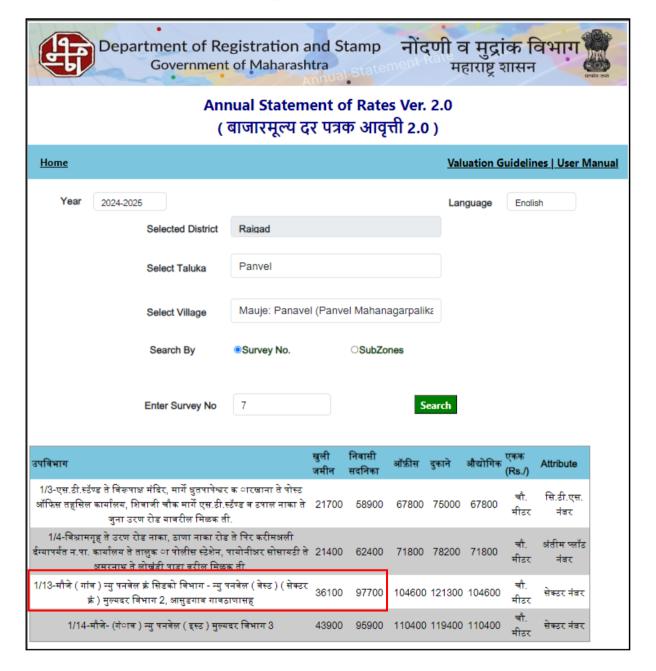

ice for similar type of property in the nearby vicinity is in the range of ₹ 16,500.00 to ₹ 18,500.00 per Sq. Ft. on Carpet area Considering the rate with attached report, current market conditions, demand and supply position, Flat size, location, upswing in real estate prices, sustained demand for Residential Flat, all round development of commercial and residential application in the locality etc. We estimate ₹ 17,500.00 per Sq. Ft. (with floorwise rate) on Carpet Area for valuation.





# **Actual Site Photographs**













# **Route Map of the property**





# Latitude Longitude: 18°59'39.4"N 73°07'32.9"E

Note: The Blue line shows the route to site from nearest railway station (Panvel - 2.4 Km.)



Since 1989



An ISO 9001: 2015 Certified Company



# **Ready Reckoner Rate**





# Price Indicators Projects nearby Locality

| Comp. | Floor | Source          | Carpet Area in Sq. Ft. | Value in ₹   | Rate / Sq. Ft. on<br>Carpet Area |
|-------|-------|-----------------|------------------------|--------------|----------------------------------|
| 1 BHK | -     | housing.com     | 388.00                 | 62,78,000.00 | 16,000.00                        |
| 2 BHK | 5th   | magicbricks.com | 600                    | 92,00,000.00 | 15,333.00                        |







Valuers & Appraisers
Architect & Appraisers
Constitution Designation
Constitution
C

# Price Indicators Projects nearby Locality

| Comp. | Floor            | Source          | Carpet Area in Sq. Ft. | Value in ₹   | Rate / Sq. Ft. on<br>Carpet Area |
|-------|------------------|-----------------|--