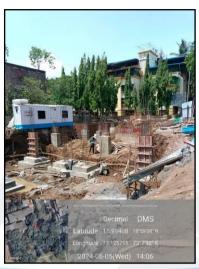

#### LEVEL OF COMPLETEION:

| Project      | Present stage of Construction   | Percentage of work completion |
|--------------|---------------------------------|-------------------------------|
| Vedic Garden | Foundation work is in Progress. | 0%                            |

### DATE OF COMPLETION & FUTURE LIFE:

Expected completion date as informed by builder is March – 2027 (As per MAHARERA Certificate)

Future estimated life of the Structure is 60 years (after completion) Subject to proper, preventive periodic maintenance & Structural repairs.