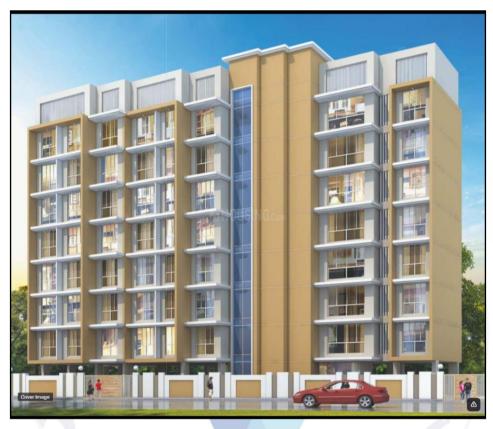

About "Vedic Garden" Project: For those looking to buy a residential property, here comes one of the choicest offerings in Navi Mumbai, at Panvel. Brought to you by Creative Proptech, Creative Vedic Garden is among the newest addresses for homebuyers. This is an under-construction project right now, and is expected to be delivered by Mar, 2027. It has a variety of options to choose from that too in a varied budget range. Creative Vedic Garden Navi Mumbai is a RERA-registered housing society, which means all projects details are also available on state RERA website for end-users and investors. The RERA registration number of this project is P52000055722.

# TYPE OF THE BUILDING

| Project      | Number of Floors                                             |
|--------------|--------------------------------------------------------------|
| Vedic Garden | Proposed Ground (Pt) + Stilt (Pt) + 1st to 6th Upper Floors. |

# PROPOSED PROJECT AMENITIES:

| 1110 | OSED PROJECT AMENITIES.                                 |
|------|---------------------------------------------------------|
| >    | Vitrified tiles flooring in all rooms                   |
| >    | Granite Kitchen platform with Stainless Steel Sink      |
| >    | Powder coated aluminum sliding windows with M.S. Grills |
| >    | Laminated wooden flush doors with Safety door           |
| >    | Concealed wiring                                        |
| >    | Concealed plumbing                                      |
| >    | Creche/Day Care                                         |
| >    | Jogging Track                                           |
| >    | Clubhouse                                               |