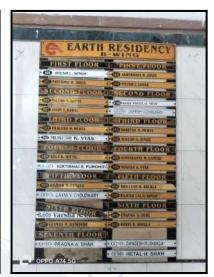

# **Details of the property under consideration:**

Name of Owner: Mr. Jayesh Vrajlal Chauhan

Residential Flat No. B/208, 2<sup>nd</sup> Floor, Wing - B, "Earth Residency", Ratan Nagar, D. N. Dubey Marg, Village - Dahisar, Dahisar (East), Taluka - Borivali, District - Mumbai Suburban, PIN - 400 068, State - Maharashtra, Country - India.

# **VALUATION OPINION REPORT**

This is to certify that the property bearing Residential Flat No. B/208, 2<sup>nd</sup> Floor, Wing - B, **"Earth Residency"**, Ratan Nagar , D. N. Dubey Marg, Village - Dahisar , Dahisar (East), Taluka - Borivali , District - Mumbai Suburban , PIN - 400 068, State - Maharashtra, Country - India belongs to **Mr. Jayesh Vrajlal Chauhan** .