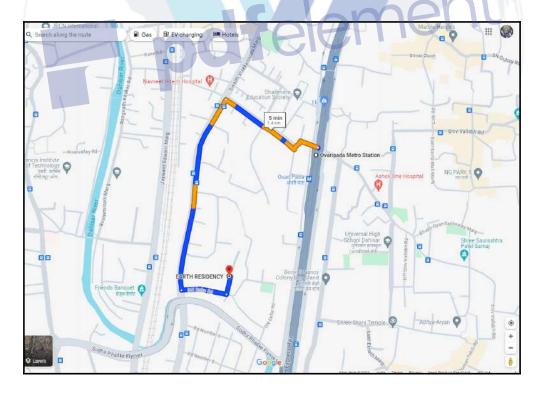

# Bank Of Baroda Jetalpur Branch

1-6 Ground Floor, Baldevji Complex, Jetal Pur, Swaminarayan Mandir, Highway Jetalpur, Taluka Daksoi, Dist Ahmedabad 382427

### **VALUATION REPORT (IN RESPECT OF FLAT)**

|     | General                                                                                                                                                                                                                                                                                                                                                                                                                                                                                                                                                                                                                                                                                                       |                                                                                                          |   |                                                                                                                                                                                                                                                                                                                                                                              |  |
|-----|---------------------------------------------------------------------------------------------------------------------------------------------------------------------------------------------------------------------------------------------------------------------------------------------------------------------------------------------------------------------------------------------------------------------------------------------------------------------------------------------------------------------------------------------------------------------------------------------------------------------------------------------------------------------------------------------------------------|----------------------------------------------------------------------------------------------------------|---|------------------------------------------------------------------------------------------------------------------------------------------------------------------------------------------------------------------------------------------------------------------------------------------------------------------------------------------------------------------------------|--|
| 1   | Purpose                                                                                                                                                                                                                                                                                                                                                                                                                                                                                                                                                                                                                                                                                                       | e for which the valuation is made                                                                        | : | To assess Fair Market Value of the property for MSME Loan Purpose.                                                                                                                                                                                                                                                                                                           |  |
| 2   | a)                                                                                                                                                                                                                                                                                                                                                                                                                                                                                                                                                                                                                                                                                                            | Date of inspection                                                                                       | : | 04.06.2024                                                                                                                                                                                                                                                                                                                                                                   |  |
|     | b)                                                                                                                                                                                                                                                                                                                                                                                                                                                                                                                                                                                                                                                                                                            | Date of which the valuation is made                                                                      | : | 06.06.2024                                                                                                                                                                                                                                                                                                                                                                   |  |
| 3   | <ul> <li>List of documents produced for perusal:         <ul> <li>Copy of Agreement for sale No.1193 / 2014 Dated 17.02.2014 between Mr. Anurag Rai, Smt. Rash Gautam Rai &amp; Mr. Amber Rai (The Vendor) And Mr. Jayesh Vrajlal Chauhan (The Purchaser).</li> <li>Copy of Part Occupancy Certificate No.CHE / A - 003 / BP (WS) / AR Dated 11.10.2004 issued by Municipal Corporation of Greater Mumbai.</li> <li>Copy of Commencement Certificate No.CHE / A - 0003 / BP (WS) / AR Dated 31.03.2001 issued Municipal Corporation of Greater Mumbai.</li> </ul> </li> <li>Copy of NOC Letter Dated 12.02.2014 in the name of Mr. Jayesh Vrajlal Chauhan issued by Earth Esta Developers Pvt. Ltd</li> </ul> |                                                                                                          |   |                                                                                                                                                                                                                                                                                                                                                                              |  |
| 4   | with Ph                                                                                                                                                                                                                                                                                                                                                                                                                                                                                                                                                                                                                                                                                                       | of the owner(s) and his / their address (es) one no. (details of share of each owner in joint ownership) |   | Mr. Jayesh Vrajlal Chauhan  Residential Flat No. B/208, 2 <sup>nd</sup> Floor, Wing - B, "Earth Residency", Ratan Nagar , D. N. Dubey Marg, Village - Dahisar , Dahisar (East), Taluka - Borivali , District - Mumbai Suburban , PIN - 400 068, State - Maharashtra, Country - India.  Contact Person : Jayesh Vrajlal Chauhan (Owner) Mobile No. 9987755373  Sole Ownership |  |
| 5   |                                                                                                                                                                                                                                                                                                                                                                                                                                                                                                                                                                                                                                                                                                               | escription of the property (Including old / freehold etc.)                                               | : | The property is a Residential Flat located on 2 <sup>nd</sup> Floor. The composition of Residential Flat is 2 Bedroom + Living Room + Kitchen + Passage + 2 Toilet. The property is at 1.4 Km. distance from Ovaripada Metro Station.                                                                                                                                        |  |
| 5a. | Total Le                                                                                                                                                                                                                                                                                                                                                                                                                                                                                                                                                                                                                                                                                                      | ease Period & remaining period (if old)                                                                  | : | Free Hold                                                                                                                                                                                                                                                                                                                                                                    |  |