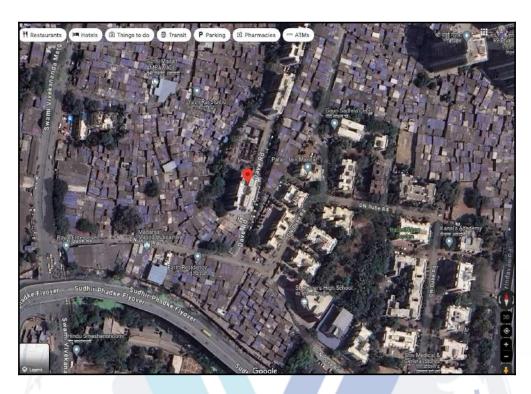

# **Details of the property under consideration:**

Name of Owner: Mr. Jayesh Vrajlal Chauhan

Residential Flat No. B/208, 2<sup>nd</sup> Floor, Wing - B, "Earth Residency", Ratan Nagar, D. N. Dubey Marg, Village - Dahisar, Dahisar (East), Taluka - Borivali, District - Mumbai Suburban, PIN - 400 068, State - Maharashtra, Country - India.

# **VALUATION OPINION REPORT**

This is to certify that the property bearing Residential Flat No. B/208, 2<sup>nd</sup> Floor, Wing - B, **"Earth Residency"**, Ratan Nagar , D. N. Dubey Marg, Village - Dahisar , Dahisar (East), Taluka - Borivali , District - Mumbai Suburban , PIN - 400 068, State - Maharashtra, Country - India belongs to **Mr. Jayesh Vrajlal Chauhan** .

Boundaries of the property

North : Under Construction Building

South : Wing - A
East : Dave Road

West : Slum Area

Considering various parameters recorded, existing economic scenario, and the information that is available with reference to the development of neighbourhood and method selected for valuation, we are of the opinion that, the property premises can be assessed for this particular purpose at ₹ 1,12,33,600.00 (Rupees One Crore Twelve Lakh Thirty Three Thousand Six Hundred Only).