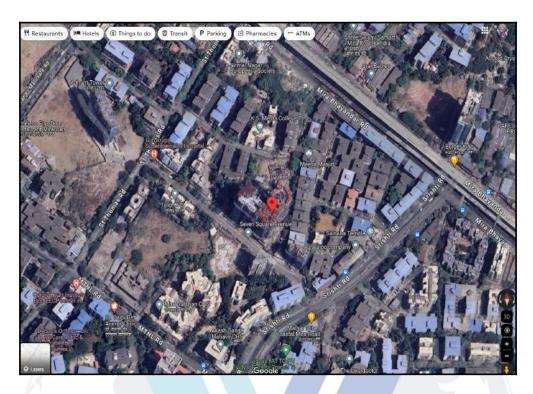

### Details of the property under consideration:

Name of Owner: Mr. Bhartendu Shivram Tiwari & Mrs. Jagruti Bhartendu Tiwari

Residential Flat No. 705, 7<sup>th</sup> Floor, Building No 2, **"Seven Square Avenue"**, Village - Bhayander, Mira Road (East), Taluka - Thane, District - Thane, PIN - 401 105, State - Maharashtra, Country - India.

Boundaries of the property

North : Shree Ashtavinayak Society

South : Chandresh Accord

East : Open Plot

West : Road

Considering various parameters recorded, existing economic scenario, and the information that is available with reference to the development of neighbourhood and method selected for valuation, we are of the opinion that, the property premises can be assessed for this particular purpose at ₹ 85,44,000.00 (Rupees Eighty Five Lakh Forty Four Thousand Only) After completion of construction works. As per Site Inspection 52% Construction Work is Completed.