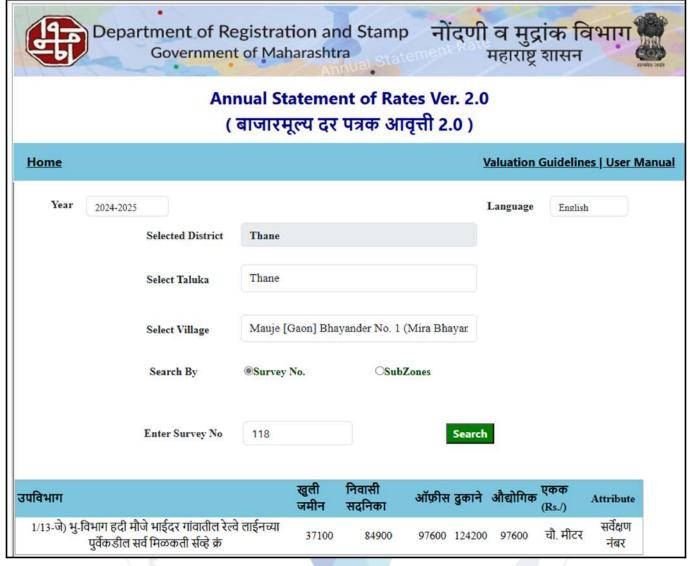

| 5  | Brief description of the property (Including Leasehold / freehold etc.) |                         | :    | The property is a Residential Flat located on 7 <sup>th</sup> Floor. As per Approved Building Plan, the composition of Flat will be 1 Bedroom + Living Room + Dining + Study Room + Kitchen + 2 Toilets. (i.e. 1.5 BHK + 2 Toilets) The property is at 2.00 Km. distance from Mira Road Railway Station.  At the time of inspection building was under construction. |                                                                                                                                                        |  |
|----|-------------------------------------------------------------------------|-------------------------|------|----------------------------------------------------------------------------------------------------------------------------------------------------------------------------------------------------------------------------------------------------------------------------------------------------------------------------------------------------------------------|--------------------------------------------------------------------------------------------------------------------------------------------------------|--|
|    | Stage of Construction                                                   |                         |      |                                                                                                                                                                                                                                                                                                                                                                      |                                                                                                                                                        |  |
|    | If under construnction, ex                                              | xtent of completion     |      |                                                                                                                                                                                                                                                                                                                                                                      |                                                                                                                                                        |  |
|    | RCC Footing/Foundation                                                  | Complete                |      | RCC Plinth                                                                                                                                                                                                                                                                                                                                                           | Complete                                                                                                                                               |  |
|    | Full Building Rcc                                                       | Completed upto 20th     | floc | r Internal Brick Work                                                                                                                                                                                                                                                                                                                                                | Completed upto 16th floor                                                                                                                              |  |
|    | External Brick Work                                                     | Completed upto 16th     | floc | r Internal Plastering                                                                                                                                                                                                                                                                                                                                                | Completed upto 12th floor                                                                                                                              |  |
|    | External Plastering                                                     | Completed upto 12th     | floc | or                                                                                                                                                                                                                                                                                                                                                                   | (TM)                                                                                                                                                   |  |
|    | Total                                                                   | 52% work completed      |      |                                                                                                                                                                                                                                                                                                                                                                      |                                                                                                                                                        |  |
| 6  | Location of property                                                    |                         |      |                                                                                                                                                                                                                                                                                                                                                                      |                                                                                                                                                        |  |
| a) | Plot No. / Survey No.                                                   |                         | :    | Old Survey No - 475, I                                                                                                                                                                                                                                                                                                                                               | New Survey No. 118, Hissa No. 5/B                                                                                                                      |  |
| b) | Door No.                                                                |                         |      | Residential Flat No. 705                                                                                                                                                                                                                                                                                                                                             |                                                                                                                                                        |  |
| c) | C.T.S. No. / Village                                                    |                         | :    | Village - Bhayander                                                                                                                                                                                                                                                                                                                                                  |                                                                                                                                                        |  |
| d) | Ward / Taluka                                                           |                         | V    | Taluka - Thane                                                                                                                                                                                                                                                                                                                                                       |                                                                                                                                                        |  |
| e) | Mandal / District                                                       |                         |      | District - Thane                                                                                                                                                                                                                                                                                                                                                     |                                                                                                                                                        |  |
| f) | Date of issue and validity o map / plan                                 | of layout of approved   |      | Copy of Approved Building Plan No. MB / MNP / NR / 7502 / 2018 - 19 dated 30.03.2019 issued by Mira Bhayander                                                                                                                                                                                                                                                        |                                                                                                                                                        |  |
| g) | Approved map / plan issuir                                              | ng authority            | : /  | Municipal Corporation                                                                                                                                                                                                                                                                                                                                                |                                                                                                                                                        |  |
| h) | Whether genuineness or a map/ plan is verified                          | uthenticity of approved | :    | Yes                                                                                                                                                                                                                                                                                                                                                                  |                                                                                                                                                        |  |
| i) | Any other comments by ou on authentic of approved p                     |                         |      | Building is under construction                                                                                                                                                                                                                                                                                                                                       |                                                                                                                                                        |  |
| 7  | Postal address of the property                                          |                         |      | Square Avenue", Vi                                                                                                                                                                                                                                                                                                                                                   | 705, 7 <sup>th</sup> Floor, Building No 2, <b>"Seven</b><br>llage - Bhayander, Mira Road (East),<br>trict - Thane , PIN - 401 105, State -<br>- India. |  |
| 8  | City / Town                                                             |                         |      |                                                                                                                                                                                                                                                                                                                                                                      |                                                                                                                                                        |  |
|    | Residential area                                                        |                         | :    | Yes                                                                                                                                                                                                                                                                                                                                                                  |                                                                                                                                                        |  |
|    | Commercial area                                                         |                         | :    | No                                                                                                                                                                                                                                                                                                                                                                   |                                                                                                                                                        |  |
|    | Industrial area                                                         |                         | :    | No                                                                                                                                                                                                                                                                                                                                                                   |                                                                                                                                                        |  |
| 9  | Classification of the area                                              |                         |      |                                                                                                                                                                                                                                                                                                                                                                      |                                                                                                                                                        |  |
|    | i) High / Middle / Poor                                                 |                         |      | Middle Class                                                                                                                                                                                                                                                                                                                                                         |                                                                                                                                                        |  |

Since 1989

| Coming under Corporation limit / Village   Panchayart / Municipality   Mira Bhayander Municipal Corporation   Mira Bhayander Municipal Corporation                                                                                                                                                                                                                                                                                                                                                                                                                                                                                                                                                                                                                                                                                                                                                                                                                                                                                                                                                                                                                                                                                                                                                                                                                                                                                                                                                                                                                                                                                                                                                                                                                                                                                                                                                                                                                                                                                                                                                                             |      | ii) Urban / Semi Urban / Rura                                                             |    | Urban                                                            |                                  |
|--------------------------------------------------------------------------------------------------------------------------------------------------------------------------------------------------------------------------------------------------------------------------------------------------------------------------------------------------------------------------------------------------------------------------------------------------------------------------------------------------------------------------------------------------------------------------------------------------------------------------------------------------------------------------------------------------------------------------------------------------------------------------------------------------------------------------------------------------------------------------------------------------------------------------------------------------------------------------------------------------------------------------------------------------------------------------------------------------------------------------------------------------------------------------------------------------------------------------------------------------------------------------------------------------------------------------------------------------------------------------------------------------------------------------------------------------------------------------------------------------------------------------------------------------------------------------------------------------------------------------------------------------------------------------------------------------------------------------------------------------------------------------------------------------------------------------------------------------------------------------------------------------------------------------------------------------------------------------------------------------------------------------------------------------------------------------------------------------------------------------------|------|-------------------------------------------------------------------------------------------|----|------------------------------------------------------------------|----------------------------------|
| enactments (e.g., Urban Land Ceiling Act) or notified under agency areal scheduled area / cantonment area  12 Boundaries of the property : As per site As per Document  North : Shree Ashtavinayak Society Details not available  South : Chandresh Accord Details not available  East : Open Plot Details not available  West : Road Details not available  13 Dimensions of the site : N. A. as property under consideration is a Residential Flat in a building.  North : As per the Deed As per Actuals  North :  South :  East :  West : Carpet Area in Sq. Ft. = 712.00 (Area As Per Agreement For Sale)  Built Up Area in Sq. Ft. = 783.20 (Carpet Area + 10%)  14.1 Latitude, Longitude & Co-ordinates of Flat : 19°16°55.2°N 72°52′17.8″E  Extent of the site considered for Valuation (least of 13A& 13B)  16 Whether occupied by the owner / tenant? If occupied by tenant since how long? Rent received per month.  18 APARTMENT BUILDING : Residential  19 Location : -                                                                                                                                                                                                                                                                                                                                                                                                                                                                                                                                                                                                                                                                                                                                                                                                                                                                                                                                                                                                                                                                                                                                           | 10   |                                                                                           | :  |                                                                  |                                  |
| North South East Open Plot Details not available  East Open Plot Details not available  West South Sou | 11   | enactments (e.g., Urban Land Ceiling Act) or notified under agency area/ scheduled area / | :  | No                                                               |                                  |
| South   : Chandresh Accord   Details not available                                                                                                                                                                                                                                                                                                                                                                                                                                                                                                                                                                                                                                                                                                                                                                                                                                                                                                                                                                                                                                                                                                                                                                                                                                                                                                                                                                                                                                                                                                                                                                                                                                                                                                                                                                                                                                                                                                                                                                                                                                                                             | 12   | Boundaries of the property                                                                | :  | As per site                                                      | As per Document                  |
| East : Open Plot Details not available  West : Road Details not available  13 Dimensions of the site : N. A. as property under consideration is a Residential Flat in a building.  In As per the Deed As per Actuals  North : As per the Deed As per Actuals  North : As per the Deed As per Actuals  North : As per the Deed As per Actuals  North : As per the Deed As per Actuals  East : As per the Deed As per Actuals  Carpet Area in Sq. Ft. = 712.00 (Area As Per Agreement For Sale)  Built Up Area in Sq. Ft. = 783.20 (Carpet Area + 10%)  14.1 Latitude, Longitude & Co-ordinates of Flat In 19°16'55.2"N 72°52'17.8"E  15 Extent of the site considered for Valuation (least of 13A& 13B)  Whether occupied by the owner / tenant? If occupied by tenant since how long? Rent received per month.  Whether occupied by tenant since how long? Rent received per month.  I APARTMENT BUILDING  1. Nature of the Apartment Residential  C.T.S. No. Residential  C.T.S. No. Residential                                                                                                                                                                                                                                                                                                                                                                                                                                                                                                                                                                                                                                                                                                                                                                                                                                                                                                                                                                                                                                                                                                                              |      | North                                                                                     | :  | Shree Ashtavinayak Society                                       | Details not available            |
| West   Road   Details not available                                                                                                                                                                                                                                                                                                                                                                                                                                                                                                                                                                                                                                                                                                                                                                                                                                                                                                                                                                                                                                                                                                                                                                                                                                                                                                                                                                                                                                                                                                                                                                                                                                                                                                                                                                                                                                                                                                                                                                                                                                                                                            |      | South                                                                                     | :  | Chandresh Accord                                                 | Details not available            |
| Dimensions of the site   Section     |      | East                                                                                      |    | Open Plot                                                        | Details not available            |
| a building.  As per the Deed As per Actuals  North  South  East  West  Carpet Area in Sq. Ft. = 712.00 (Area As Per Agreement For Sale)  Built Up Area in Sq. Ft. = 783.20 (Carpet Area + 10%)  Latitude, Longitude & Co-ordinates of Flat  Extent of the site considered for Valuation (least of 13A& 13B)  Whether occupied by the owner / tenant? If occupied by tenant since how long? Rent received per month.  Nature of the Apartment  Residential  APARTMENT BUILDING  Nature of the Apartment  Residential  C.T.S. No.  Block No.                                                                                                                                                                                                                                                                                                                                                                                                                                                                                                                                                                                                                                                                                                                                                                                                                                                                                                                                                                                                                                                                                                                                                                                                                                                                                                                                                                                                                                                                                                                                                                                     |      | West                                                                                      | :  | Road                                                             | Details not available            |
| North South East  West  Carpet Area in Sq. Ft. = 712.00 (Area As Per Agreement For Sale) Built Up Area in Sq. Ft. = 783.20 (Carpet Area + 10%)  Latitude, Longitude & Co-ordinates of Flat  Extent of the site considered for Valuation (least of 13A& 13B)  Whether occupied by the owner / tenant? If occupied by tenant since how long? Rent received per month.  Nature of the Apartment  Nature of the Apartment  C.T.S. No. Block No.                                                                                                                                                                                                                                                                                                                                                                                                                                                                                                                                                                                                                                                                                                                                                                                                                                                                                                                                                                                                                                                                                                                                                                                                                                                                                                                                                                                                                                                                                                                                                                                                                                                                                    | 13   | Dimensions of the site                                                                    | :  |                                                                  | eration is a Residential Flat in |
| South :                                                                                                                                                                                                                                                                                                                                                                                                                                                                                                                                                                                                                                                                                                                                                                                                                                                                                                                                                                                                                                                                                                                                                                                                                                                                                                                                                                                                                                                                                                                                                                                                                                                                                                                                                                                                                                                                                                                                                                                                                                                                                                                        |      | / 22                                                                                      | :  | As per the Deed                                                  | As per Actuals                   |
| East :                                                                                                                                                                                                                                                                                                                                                                                                                                                                                                                                                                                                                                                                                                                                                                                                                                                                                                                                                                                                                                                                                                                                                                                                                                                                                                                                                                                                                                                                                                                                                                                                                                                                                                                                                                                                                                                                                                                                                                                                                                                                                                                         |      | North                                                                                     | :  |                                                                  | -                                |
| West :                                                                                                                                                                                                                                                                                                                                                                                                                                                                                                                                                                                                                                                                                                                                                                                                                                                                                                                                                                                                                                                                                                                                                                                                                                                                                                                                                                                                                                                                                                                                                                                                                                                                                                                                                                                                                                                                                                                                                                                                                                                                                                                         |      | South                                                                                     | :  |                                                                  | -                                |
| Extent of the site  Carpet Area in Sq. Ft. = 712.00 (Area As Per Agreement For Sale)  Built Up Area in Sq. Ft. = 783.20 (Carpet Area + 10%)  14.1 Latitude, Longitude & Co-ordinates of Flat  Extent of the site considered for Valuation (least of 13A& 13B)  Extent of the site considered for Valuation (least of 13A& 13B)  Whether occupied by the owner / tenant? If occupied by tenant since how long? Rent received per month.  II APARTMENT BUILDING  1. Nature of the Apartment  2. Location  C.T.S. No.  Block No.  : Carpet Area in Sq. Ft. = 712.00 (Area As Per Agreement For Sale)  : Building is under construction  : Residential                                                                                                                                                                                                                                                                                                                                                                                                                                                                                                                                                                                                                                                                                                                                                                                                                                                                                                                                                                                                                                                                                                                                                                                                                                                                                                                                                                                                                                                                             |      | East                                                                                      | :  | -                                                                | N-                               |
| Carpet Area in Sq. Ft. = 712.00 (Area As Per Agreement For Sale)  Built Up Area in Sq. Ft. = 783.20 (Carpet Area + 10%)  14.1 Latitude, Longitude & Co-ordinates of Flat  15 Extent of the site considered for Valuation (least of 13A& 13B)  16 Whether occupied by the owner / tenant? If occupied by tenant since how long? Rent received per month.  18 APARTMENT BUILDING  1. Nature of the Apartment  2. Location  C.T.S. No.  Block No.  Carpet Area in Sq. Ft. = 712.00 (Carpet Area in Sq. Ft. = 712.00 (Area As Per Agreement For Sale)  Extent of the site considered for Valuation (least of 13A& 13B)  Carpet Area in Sq. Ft. = 783.20 (Carpet Area in Sq. Ft. = 712.00 (Area As Per Agreement For Sale)  Carpet Area in Sq. Ft. = 783.20 (Carpet Area in Sq. Ft. = 712.00 (Area As Per Agreement For Sale)  Carpet Area in Sq. Ft. = 783.20 (Carpet Area in Sq. Ft. = 712.00 (Area As Per Agreement For Sale)  Carpet Area in Sq. Ft. = 783.20 (Carpet Area in Sq. Ft. = 712.00 (Area As Per Agreement For Sale)  Carpet Area in Sq. Ft. = 783.20  Carpet Area in Sq. Ft. = 783.20  (Carpet Area in Sq. Ft. = 783.20  (Area As Per Agreement For Sale)  Suitiding is under construction  (Area As Per Agreement For Sale)  (Area As Per Agreement For Sale)  Suitiding is under construction  (Carpet Area in Sq. Ft. = 712.00  (Area As Per Agreement For Sale)                                                                                                                                                                                                                   |      | West                                                                                      | ./ | -                                                                | 1 -                              |
| Extent of the site considered for Valuation (least of 13A& 13B)    Carpet Area in Sq. Ft. = 712.00 (Area As Per Agreement For Sale)    Whether occupied by the owner / tenant? If occupied by tenant since how long? Rent received per month.    Building is under construction    APARTMENT BUILDING   Residential    Residential   Residential   Residential   Residential   Residential   Residential   Residential   Residential   Residential   Residential   Residential   Residential   Residential   Residential   Residential   Residential   Residential   Residential   Residential   Residential   Residential   Residential   Residential   Residential   Residential   Residential   Residential   Residential   Residential   Residential   Residential   Residential   Residential   Residential   Residential   Residential   Residential   Residential   Residential   Residential   Residential   Residential   Residential   Residential   Residential   Residential   Residential   Residential   Residential   Residential   Residential   Residential   Residential   Residential   Residential   Residential   Residential   Residential   Residential   Residential   Residential   Residential   Residential   Residential   Residential   Residential   Residential   Residential   Residential   Residential   Residential   Residential   Residential   Residential   Residential   Residential   Residential   Residential   Residential   Residential   Residential   Residential   Residential   Residential   Residential   Residential   Residential   Residential   Residential   Residential   Residential   Residential   Residential   Residential   Residential   Residential   Residential   Residential   Residential   Residential   Residential   Residential   Residential   Residential   Residential   Residential   Residential   Residential   Residential   Residential   Residential   Residential   Residential   Residential   Residential   Residential   Residential   Residential   Residential   Residential   Residential   Residential   Residential   Residential   | 14   | Extent of the site                                                                        |    | (Area As Per Agreement For S<br>Built Up Area in Sq. Ft. = 783.2 | ale)                             |
| of 13A& 13B)  (Area As Per Agreement For Sale)  Whether occupied by the owner / tenant? If occupied by tenant since how long? Rent received per month.  II APARTMENT BUILDING  1. Nature of the Apartment  2. Location  C.T.S. No.  Block No.  (Area As Per Agreement For Sale)  Building is under construction  Equipment For Sale)  Building is under construction  : Residential                                                                                                                                                                                                                                                                                                                                                                                                                                                                                                                                                                                                                                                                                                                                                                                                                                                                                                                                                                                                                                                                                                                                                                                                                                                                                                                                                                                                                                                                                                                                                                                                                                                                                                                                            | 14.1 | Latitude, Longitude & Co-ordinates of Flat                                                | :  | 19°16'55.2"N 72°52'17.8"E                                        |                                  |
| occupied by tenant since how long? Rent received per month.  II APARTMENT BUILDING  1. Nature of the Apartment : Residential  2. Location : C.T.S. No. : Block No. : -                                                                                                                                                                                                                                                                                                                                                                                                                                                                                                                                                                                                                                                                                                                                                                                                                                                                                                                                                                                                                                                                                                                                                                                                                                                                                                                                                                                                                                                                                                                                                                                                                                                                                                                                                                                                                                                                                                                                                         | 15   | ,                                                                                         | :  |                                                                  |                                  |
| 1. Nature of the Apartment         : Residential           2. Location         :           C.T.S. No.         :           Block No.         : -                                                                                                                                                                                                                                                                                                                                                                                                                                                                                                                                                                                                                                                                                                                                                                                                                                                                                                                                                                                                                                                                                                                                                                                                                                                                                                                                                                                                                                                                                                                                                                                                                                                                                                                                                                                                                                                                                                                                                                                | 16   | occupied by tenant since how long? Rent                                                   |    | Building is under construction                                   |                                  |
| 2.         Location           C.T.S. No.         :           Block No.         :                                                                                                                                                                                                                                                                                                                                                                                                                                                                                                                                                                                                                                                                                                                                                                                                                                                                                                                                                                                                                                                                                                                                                                                                                                                                                                                                                                                                                                                                                                                                                                                                                                                                                                                                                                                                                                                                                                                                                                                                                                               | II   | APARTMENT BUILDING                                                                        |    |                                                                  |                                  |
| C.T.S. No. :                                                                                                                                                                                                                                                                                                                                                                                                                                                                                                                                                                                                                                                                                                                                                                                                                                                                                                                                                                                                                                                                                                                                                                                                                                                                                                                                                                                                                                                                                                                                                                                                                                                                                                                                                                                                                                                                                                                                                                                                                                                                                                                   | 1.   | Nature of the Apartment                                                                   | :  | Residential                                                      |                                  |
| Block No. : -                                                                                                                                                                                                                                                                                                                                                                                                                                                                                                                                                                                                                                                                                                                                                                                                                                                                                                                                                                                                                                                                                                                                                                                                                                                                                                                                                                                                                                                                                                                                                                                                                                                                                                                                                                                                                                                                                                                                                                                                                                                                                                                  | 2.   | Location                                                                                  |    |                                                                  |                                  |
|                                                                                                                                                                                                                                                                                                                                                                                                                                                                                                                                                                                                                                                                                                                                                                                                                                                                                                                                                                                                                                                                                                                                                                                                                                                                                                                                                                                                                                                                                                                                                                                                                                                                                                                                                                                                                                                                                                                                                                                                                                                                                                                                |      | C.T.S. No.                                                                                | :  |                                                                  |                                  |
| Ward No. : -                                                                                                                                                                                                                                                                                                                                                                                                                                                                                                                                                                                                                                                                                                                                                                                                                                                                                                                                                                                                                                                                                                                                                                                                                                                                                                                                                                                                                                                                                                                                                                                                                                                                                                                                                                                                                                                                                                                                                                                                                                                                                                                   |      | Block No.                                                                                 | :  | -                                                                |                                  |
|                                                                                                                                                                                                                                                                                                                                                                                                                                                                                                                                                                                                                                                                                                                                                                                                                                                                                                                                                                                                                                                                                                                                                                                                                                                                                                                                                                                                                                                                                                                                                                                                                                                                                                                                                                                                                                                                                                                                                                                                                                                                                                                                |      | Ward No.                                                                                  | :  | -                                                                |                                  |