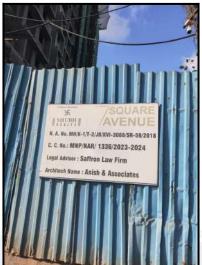

### Details of the property under consideration:

Name of Owner: Mr. Bhartendu Shivram Tiwari & Mrs. Jagruti Bhartendu Tiwari

Residential Flat No. 705, 7<sup>th</sup> Floor, Building No 2, **"Seven Square Avenue"**, Village - Bhayander, Mira Road (East), Taluka - Thane, District - Thane, PIN - 401 105, State - Maharashtra, Country - India.

### **VALUATION OPINION REPORT**

This is to certify that the under construction property bearing Residential Flat No. 705, 7<sup>th</sup> Floor, Building No 2, **"Seven Square Avenue"**, Village - Bhayander, Mira Road (East), Taluka - Thane, District - Thane, PIN - 401 105, State - Maharashtra, Country - India belongs to **Mr. Bhartendu Shivram Tiwari & Mrs. Jagruti Bhartendu Tiwari**.