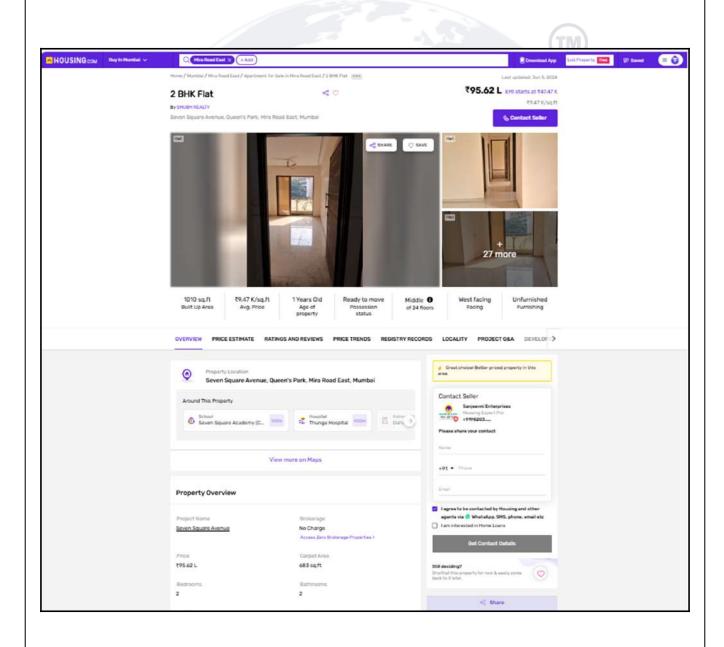

### Details of the property under consideration:

Name of Owner: Mr. Bhartendu Shivram Tiwari & Mrs. Jagruti Bhartendu Tiwari

Residential Flat No. 705, 7<sup>th</sup> Floor, Building No 2, **"Seven Square Avenue"**, Village - Bhayander, Mira Road (East), Taluka - Thane, District - Thane, PIN - 401 105, State - Maharashtra, Country - India.

### **VALUATION OPINION REPORT**

This is to certify that the under construction property bearing Residential Flat No. 705, 7<sup>th</sup> Floor, Building No 2, **"Seven Square Avenue"**, Village - Bhayander, Mira Road (East), Taluka - Thane, District - Thane, PIN - 401 105, State - Maharashtra, Country - India belongs to **Mr. Bhartendu Shivram Tiwari & Mrs. Jagruti Bhartendu Tiwari**.