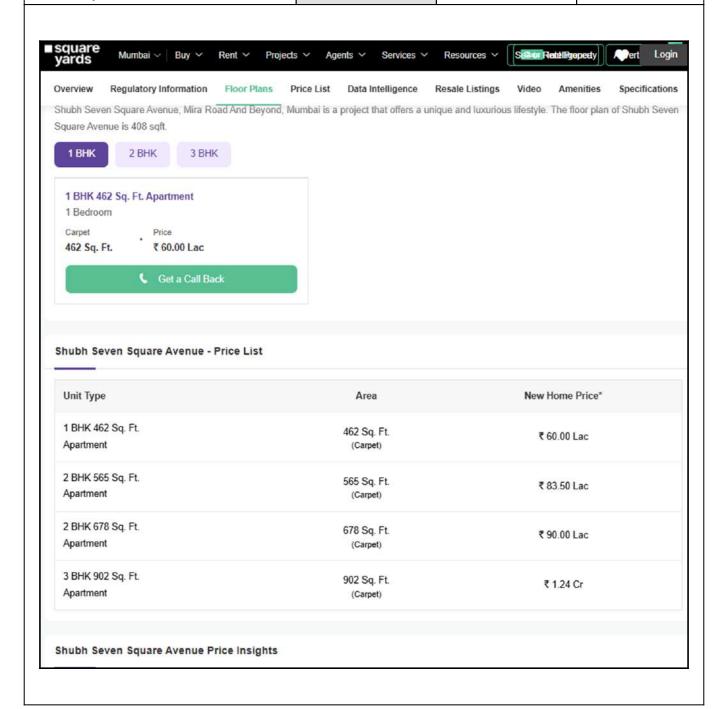

Ft. | ₹14,000.00                     | ₹12,727.00 | -        |







| Property         | Seven Square Avenue, | Seven Square Avenue, Mira Road |          |  |
|------------------|----------------------|--------------------------------|----------|--|
| Source           | square yards         | square yards                   |          |  |
| Floor            | Middle               | Middle                         |          |  |
|                  | Carpet               | Built Up                       | Saleable |  |
| Area             | 678.00               | 745.80                         | -        |  |
| Percentage       | -                    | 10%                            | -        |  |
| Rate Per Sq. Ft. | ₹13,274.00           | ₹12,068.00                     | -        |  |







# **Sale Instances**

| Property         | Seven Square Avenue, Mira Road |            |          |
|------------------|--------------------------------|------------|----------|
| Source           | Index no.2                     |            |          |
| Floor            | 17th                           |            |          |
|                  | Carpet                         | Built Up   | Saleable |
| Area             | 712.00                         | 783.20     | -        |
| Percentage       | -                              | 10%        | -        |
| Rate Per Sq. Ft. | ₹11,236.00                     | ₹10,215.00 | -        |

| ACCOMPANY OF THE PROPERTY OF T | igr_96