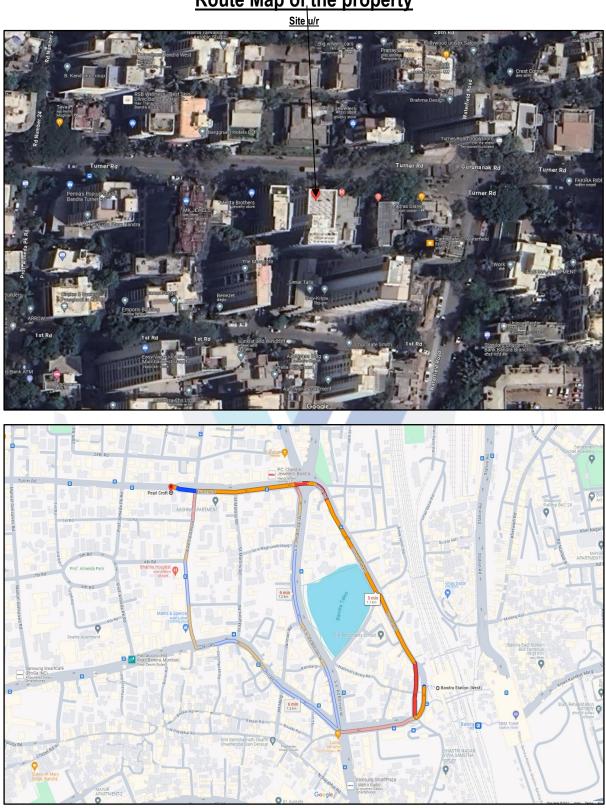

# Actual site photographs

Since 1989

Page 9 of 14

Route Map of the property

Latitude Longitude - 19°03'33.4"N 72°50'00.7"E Note: The Blue line shows the route to site from nearest railway station (Bandra – 1.1 Km.)