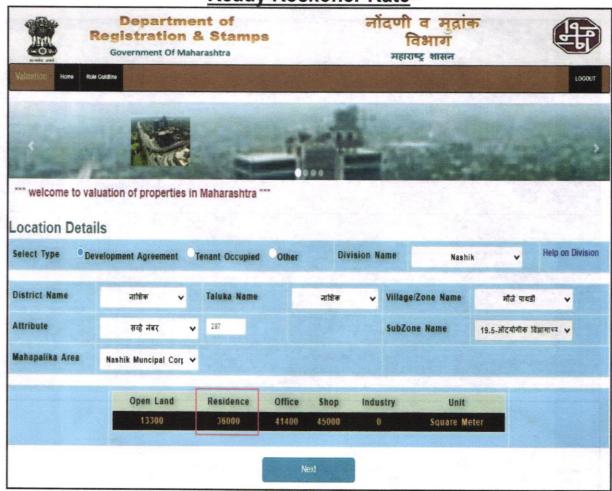

Since 1989

| 11/1     | a)                         | Plot No. / Survey No.                                                                                                               | : | Survey No. 297/ 2/ 2 Part,                                                                                                          | CTS No. 6245 PT                                                                                                                                                                                        |  |
|----------|----------------------------|-------------------------------------------------------------------------------------------------------------------------------------|---|-------------------------------------------------------------------------------------------------------------------------------------|--------------------------------------------------------------------------------------------------------------------------------------------------------------------------------------------------------|--|
|          | b)                         | Door No.                                                                                                                            | : | Residential Flat No. 14                                                                                                             |                                                                                                                                                                                                        |  |
|          | c)                         | T.S. No. / Village                                                                                                                  | : | Village – Pathardi                                                                                                                  |                                                                                                                                                                                                        |  |
|          | d)                         | Ward / Taluka                                                                                                                       | : | Taluka – Nashik                                                                                                                     |                                                                                                                                                                                                        |  |
|          | e)                         | Mandal / District                                                                                                                   | : | District – Nashik                                                                                                                   | 5                                                                                                                                                                                                      |  |
|          | f)                         | Date of issue and validity of layout of approved map / plan                                                                         | : |                                                                                                                                     |                                                                                                                                                                                                        |  |
|          | g)                         | Approved map / plan issuing authority                                                                                               | : | Nashik Municipal Corporat                                                                                                           | ion, Nashik                                                                                                                                                                                            |  |
|          | h)                         | Whether genuineness or authenticity of approved map/ plan is verified                                                               | : | Yes                                                                                                                                 |                                                                                                                                                                                                        |  |
|          | i)                         | Any other comments by our empanelled valuers on authentic of approved plan                                                          |   | No                                                                                                                                  | (TM)                                                                                                                                                                                                   |  |
| 7.       | Posta                      | l address of the property                                                                                                           | : | No. 02 "Bharatratna<br>Magasvargiya Co-Op. Ho<br>Survey No. 297/ 2/ 2 Pa<br>Radisson Blu Hotel, Pras<br>Road, Village - Pathardi, T | ourth Floor, D- Wing, Building Dr. Babasaheb Ambedkar busing Society Ltd. Nashik ", art, CTS No. 6245 PT, Near shant Nagar, Damodar Nagar Faluka & District - Nashik, PIN aharashtra, Country – India. |  |
| 8.       | City /                     | Town                                                                                                                                |   | Nashik                                                                                                                              | T-07700.                                                                                                                                                                                               |  |
|          | Resid                      | ential area                                                                                                                         | : | Yes                                                                                                                                 |                                                                                                                                                                                                        |  |
|          | Commercial area            |                                                                                                                                     | : | No                                                                                                                                  |                                                                                                                                                                                                        |  |
|          | Industrial area            |                                                                                                                                     | 1 | No                                                                                                                                  |                                                                                                                                                                                                        |  |
| 9.       | Classification of the area |                                                                                                                                     | : | Andreid List                                                                                                                        | mike seality                                                                                                                                                                                           |  |
|          | , ,                        | h / Middle / Poor                                                                                                                   | 1 | Middle Class                                                                                                                        |                                                                                                                                                                                                        |  |
| L. Dun . | ii) Urt                    | oan / Semi Urban / Rural                                                                                                            | : | Urban                                                                                                                               | 45 H 50                                                                                                                                                                                                |  |
| 10.      |                            | ng under Corporation limit / Village                                                                                                | : | Village – Pathardi                                                                                                                  |                                                                                                                                                                                                        |  |
| and the  |                            | hhayat / Municipality                                                                                                               |   | Nashik Municipal Corporat                                                                                                           | ion, Nashik                                                                                                                                                                                            |  |
| 11.      | Govt.<br>Act) (            | her covered under any State / Central enactments (e.g., Urban Land Ceiling or notified under agency area/ scheduled cantonment area |   | No                                                                                                                                  |                                                                                                                                                                                                        |  |
| 13.      | Dime<br>Build              | nsions / Boundaries of the Property / ling                                                                                          |   | As per Actual Site                                                                                                                  | As per the Document                                                                                                                                                                                    |  |
|          | North                      |                                                                                                                                     | : | S. No. 297/ 2 & Plot No.<br>22 to 27                                                                                                | S. No. 297/ 2 & Plot No. 22<br>to 27                                                                                                                                                                   |  |
|          | South                      |                                                                                                                                     | : | 12.00 M. Wide Colony<br>Road                                                                                                        | 12.00 M. Wide Colony Road                                                                                                                                                                              |  |
|          | East                       |                                                                                                                                     | : | S. No. 314                                                                                                                          | S. No. 314                                                                                                                                                                                             |  |
|          | West                       |                                                                                                                                     | : | S. No. 297 Part                                                                                                                     | S. No. 297 Part                                                                                                                                                                                        |  |
|          | Flat                       |                                                                                                                                     |   | As you Astural City                                                                                                                 | A 41 - D                                                                                                                                                                                               |  |
| 13.1     | riat                       |                                                                                                                                     |   | As per Actual Site                                                                                                                  | As per the Document                                                                                                                                                                                    |  |