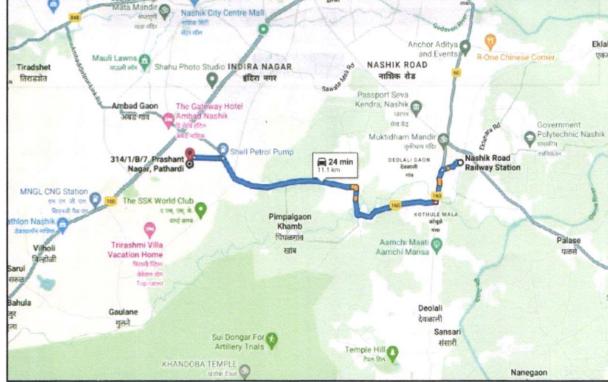

Latitude Longitude: 19°56'52.5"N 73°45'38.7"E

### VALUATION OPINION REPORT

This is to certify that the property bearing Residential Flat No. 14, Fourth Floor, D- Wing, Building No. 02, "Bharatratna Dr. Babasaheb Ambedkar Magasvargiya Co-Op. Housing Society Ltd. Nashik ", Survey No. 297/ 2/ 2 Part, CTS No. 6245 PT, Near Radisson Blu Hotel, Prashant Nagar, Damodar Nagar Road, Village -Pathardi, Taluka & District - Nashik, PIN Code - 422010, State - Maharashtra, Country - India. belongs to Name of Owner: Shri. Divesh Sanjay Jadhav & Sau. Archana Sanjay Jadhav.