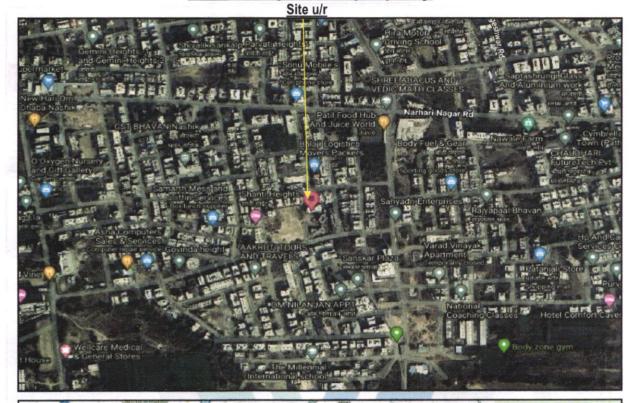

Latitude Longitude: 19°56'52.5"N 73°45'38.7"E

Since 1989

| 11/1     | a)                         | Plot No. / Survey No.                                                                                                               | : | Survey No. 297/ 2/ 2 Part,                                                                                                          | CTS No. 6245 PT                                                                                                                                                                                        |  |
|----------|----------------------------|-------------------------------------------------------------------------------------------------------------------------------------|---|-------------------------------------------------------------------------------------------------------------------------------------|--------------------------------------------------------------------------------------------------------------------------------------------------------------------------------------------------------|--|
|          | b)                         | Door No.                                                                                                                            | : | Residential Flat No. 14                                                                                                             |                                                                                                                                                                                                        |  |
|          | c)                         | T.S. No. / Village                                                                                                                  | : | Village – Pathardi                                                                                                                  |                                                                                                                                                                                                        |  |
|          | d)                         | Ward / Taluka                                                                                                                       | : | Taluka – Nashik                                                                                                                     |                                                                                                                                                                                                        |  |
|          | e)                         | Mandal / District                                                                                                                   | : | District – Nashik                                                                                                                   | 5                                                                                                                                                                                                      |  |
|          | f)                         | Date of issue and validity of layout of approved map / plan                                                                         | : |                                                                                                                                     |                                                                                                                                                                                                        |  |
|          | g)                         | Approved map / plan issuing authority                                                                                               | : | Nashik Municipal Corporat                                                                                                           | ion, Nashik                                                                                                                                                                                            |  |
|          | h)                         | Whether genuineness or authenticity of approved map/ plan is verified                                                               | : | Yes                                                                                                                                 |                                                                                                                                                                                                        |  |
|          | i)                         | Any other comments by our empanelled valuers on authentic of approved plan                                                          |   | No                                                                                                                                  | (TM)                                                                                                                                                                                                   |  |
| 7.       | Posta                      | l address of the property                                                                                                           | : | No. 02 "Bharatratna<br>Magasvargiya Co-Op. Ho<br>Survey No. 297/ 2/ 2 Pa<br>Radisson Blu Hotel, Pras<br>Road, Village - Pathardi, T | ourth Floor, D- Wing, Building Dr. Babasaheb Ambedkar busing Society Ltd. Nashik ", art, CTS No. 6245 PT, Near shant Nagar, Damodar Nagar Faluka & District - Nashik, PIN aharashtra, Country – India. |  |
| 8.       | City /                     | Town                                                                                                                                |   | Nashik                                                                                                                              | T-07700.                                                                                                                                                                                               |  |
|          | Resid                      | ential area                                                                                                                         | : | Yes                                                                                                                                 |                                                                                                                                                                                                        |  |
|          | Commercial area            |                                                                                                                                     | : | No                                                                                                                                  |                                                                                                                                                                                                        |  |
|          | Industrial area            |                                                                                                                                     | 1 | No                                                                                                                                  |                                                                                                                                                                                                        |  |
| 9.       | Classification of the area |                                                                                                                                     | : | Andreid List                                                                                                                        | mike seality                                                                                                                                                                                           |  |
|          | , ,                        | h / Middle / Poor                                                                                                                   | 1 | Middle Class                                                                                                                        |                                                                                                                                                                                                        |  |
| L. Dun . | ii) Urt                    | oan / Semi Urban / Rural                                                                                                            | : | Urban                                                                                                                               | 45 H 50                                                                                                                                                                                                |  |
| 10.      |                            | ng under Corporation limit / Village                                                                                                | : | Village – Pathardi                                                                                                                  |                                                                                                                                                                                                        |  |
| and the  |                            | hhayat / Municipality                                                                                                               |   | Nashik Municipal Corporat                                                                                                           | ion, Nashik                                                                                                                                                                                            |  |
| 11.      | Govt.<br>Act) (            | her covered under any State / Central enactments (e.g., Urban Land Ceiling or notified under agency area/ scheduled cantonment area |   | No                                                                                                                                  |                                                                                                                                                                                                        |  |
| 13.      | Dime<br>Build              | nsions / Boundaries of the Property / ling                                                                                          |   | As per Actual Site                                                                                                                  | As per the Document                                                                                                                                                                                    |  |
|          | North                      |                                                                                                                                     | : | S. No. 297/ 2 & Plot No.<br>22 to 27                                                                                                | S. No. 297/ 2 & Plot No. 22<br>to 27                                                                                                                                                                   |  |
|          | South                      |                                                                                                                                     | : | 12.00 M. Wide Colony<br>Road                                                                                                        | 12.00 M. Wide Colony Road                                                                                                                                                                              |  |
|          | East                       |                                                                                                                                     | : | S. No. 314                                                                                                                          | S. No. 314                                                                                                                                                                                             |  |
|          | West                       |                                                                                                                                     | : | S. No. 297 Part                                                                                                                     | S. No. 297 Part                                                                                                                                                                                        |  |
|          | Flat                       |                                                                                                                                     |   | As you Astural City                                                                                                                 | A 41 - D                                                                                                                                                                                               |  |
| 13.1     | riat                       |                                                                                                                                     |   | As per Actual Site                                                                                                                  | As per the Document                                                                                                                                                                                    |  |