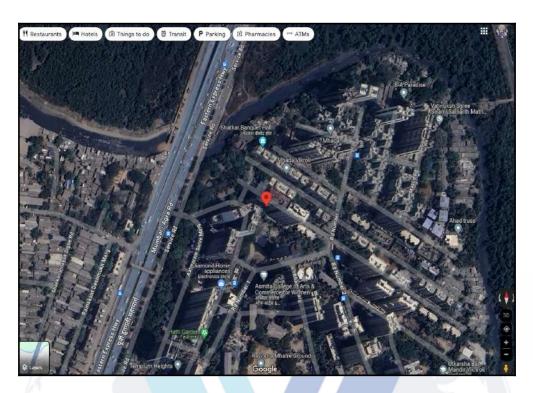

Boundaries of the property

North:Krushna Kunj CHSLSouth:Ganesh MaidanEast:Building No. 80West:Internal Road

Considering various parameters recorded, existing economic scenario, and the information that is available with reference to the development of neighbourhood and method selected for valuation, we are of the opinion that, the property premises can be assessed for this particular purpose at ₹ 76,60,000.00 (Rupees Seventy Six Lakh Sixty Thousand Only) After completion of construction works. As per Site Inspection 80% Construction Work is Completed.