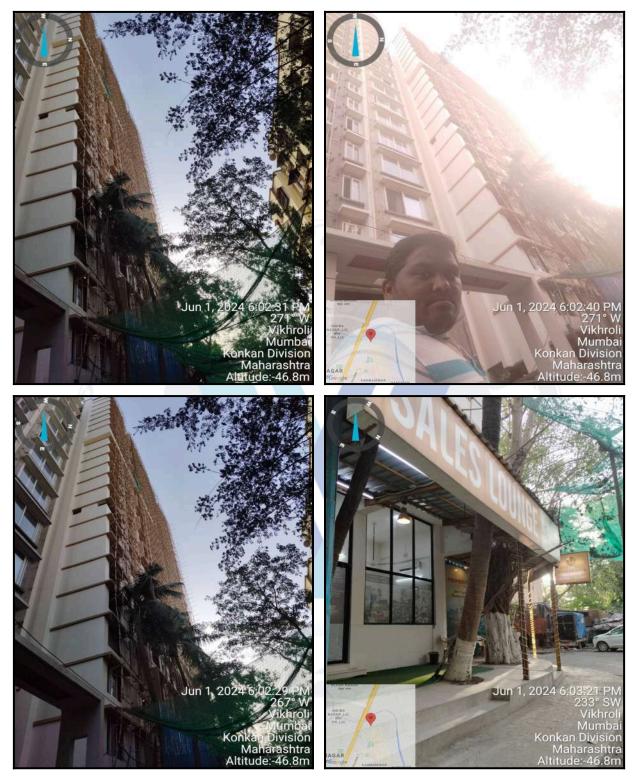

# Valuation Report of the Immovable Property

Details of the property under consideration:

Name of Owner : Mr. Vivek Baijnath Lodhi & Mrs. Sangita Vivek Lodhi

Residential Flat No. 1406, 14<sup>th</sup> Floor, Building No 78, **"Om Sukhkarta Heights"**, Proposed Redevelopment of existing building No.78 known as Kannamwar Nagar Sukhkarta C.H.S. Ltd, Kannamwar Nagar, MHADA Layout, Village - Hariyali, Vikhroli (East), Taluka - Kurla, District -Mumbai Suburban, PIN - 400 083, State - Maharashtra, Country - India.

## VALUATION OPINION REPORT

This is to certify that the under construction property bearing Residential Flat No. 1406, 14<sup>th</sup> Floor, Building No 78, **"Om Sukhkarta Heights"**, Proposed Redevelopment of existing building No.78 known as Kannamwar Nagar Sukhkarta C.H.S. Ltd, Kannamwar Nagar, MHADA Layout, Village - Hariyali, Vikhroli (East), Taluka - Kurla, District - Mumbai Suburban, PIN - 400 083, State - Maharashtra, Country - India belongs to **Mr. Vivek Baijnath Lodhi & Mrs. Sangita Vivek Lodhi**.

Since 1989

An ISO 9001: 2015 Certified Company

| 5  | Brief description of the prop<br>Leasehold / freehold etc.)                | perty (Including        | :    | tim<br>Ap<br>Be<br>pro<br><b>At</b>                                                  | ne of site visit, Internal visit<br>pproved Building Plan, the<br>edroom + Living Room / Di<br>operty is at 2.8 Km. distance | Flat located on 14 <sup>th</sup> Floor. At the<br>was not allowed at site. As per<br>composition of FLat will be 1<br>ning + Kitchen + 2 Toilets. The<br>from Vikhroli Railway Station.<br>tion building was under     |  |  |
|----|----------------------------------------------------------------------------|-------------------------|------|--------------------------------------------------------------------------------------|------------------------------------------------------------------------------------------------------------------------------|------------------------------------------------------------------------------------------------------------------------------------------------------------------------------------------------------------------------|--|--|
|    | Stage of Construction                                                      |                         |      |                                                                                      |                                                                                                                              |                                                                                                                                                                                                                        |  |  |
|    | If under construnction, e                                                  | xtent of completion     |      |                                                                                      |                                                                                                                              |                                                                                                                                                                                                                        |  |  |
|    | RCC Footing/Foundation                                                     | Complete                |      |                                                                                      | RCC Plinth                                                                                                                   | Complete                                                                                                                                                                                                               |  |  |
|    | Full Building Rcc                                                          | Complete                |      |                                                                                      | Internal Brick Work                                                                                                          | Complete                                                                                                                                                                                                               |  |  |
|    | External Brick Work                                                        | Complete                | 2    | ð                                                                                    | Internal Plastering                                                                                                          | Completed upto 20th floor                                                                                                                                                                                              |  |  |
|    | External Plastering                                                        | Completed upto 20th     | floo | or                                                                                   | Door                                                                                                                         | Completed upto 20th floor                                                                                                                                                                                              |  |  |
|    | Window                                                                     | Completed upto 20th     | floo | or                                                                                   | Flooring, Tilling, Kitchen<br>Platform                                                                                       | Completed upto 17th floor                                                                                                                                                                                              |  |  |
|    | Total                                                                      | 80% work completed      |      |                                                                                      |                                                                                                                              |                                                                                                                                                                                                                        |  |  |
| 6  | Location of property                                                       |                         |      |                                                                                      |                                                                                                                              |                                                                                                                                                                                                                        |  |  |
| a) | Plot No. / Survey No.                                                      |                         | :    | New Survey No - 113                                                                  |                                                                                                                              |                                                                                                                                                                                                                        |  |  |
| b) | Door No.                                                                   |                         | :    | Residential Flat No. 1406                                                            |                                                                                                                              |                                                                                                                                                                                                                        |  |  |
| c) | C.T.S. No. / Village                                                       |                         | X    | CTS No - 356(Part), Village - Hariyali                                               |                                                                                                                              |                                                                                                                                                                                                                        |  |  |
| d) | Ward / Taluka                                                              |                         | :    | Taluka - Kurla                                                                       |                                                                                                                              |                                                                                                                                                                                                                        |  |  |
| e) | Mandal / District                                                          |                         | :    | District - Mumbai Suburban                                                           |                                                                                                                              |                                                                                                                                                                                                                        |  |  |
| f) | Date of issue and validity of map / plan                                   | of layout of approved   | :    | Approved Building Plan No. MHADA / 9 / 1150 / 2023 dated 16.02.2024 issued by MHADA. |                                                                                                                              |                                                                                                                                                                                                                        |  |  |
| g) | Approved map / plan issuir                                                 | ng authority            | ÷    |                                                                                      |                                                                                                                              |                                                                                                                                                                                                                        |  |  |
| h) | Whether genuineness or a map/ plan is verified                             | uthenticity of approved | :    | Yes                                                                                  |                                                                                                                              |                                                                                                                                                                                                                        |  |  |
| i) | Any other comments by our empanelled valuers on authentic of approved plan |                         | ÷    | Building is under construction                                                       |                                                                                                                              |                                                                                                                                                                                                                        |  |  |
| 7  | Postal address of the property                                             |                         | :    | <b>Su</b><br>bu<br>C.I<br>Ha<br>Su                                                   | <b>ikhkarta Heights"</b> , Propo<br>ilding No.78 known as H<br>H.S. Ltd, Kannamwar Nag<br>ariyali , Vikhroli (East), Tal     | 4 <sup>th</sup> Floor, Building No 78, <b>"Om</b><br>sed Redevelopment of existing<br>Kannamwar Nagar Sukhkarta<br>gar, MHADA Layout , Village -<br>luka - Kurla , District - Mumbai<br>State - Maharashtra, Country - |  |  |
| 8  | City / Town                                                                |                         |      |                                                                                      |                                                                                                                              |                                                                                                                                                                                                                        |  |  |
|    | Residential area                                                           |                         | :    | Ye                                                                                   | S                                                                                                                            |                                                                                                                                                                                                                        |  |  |