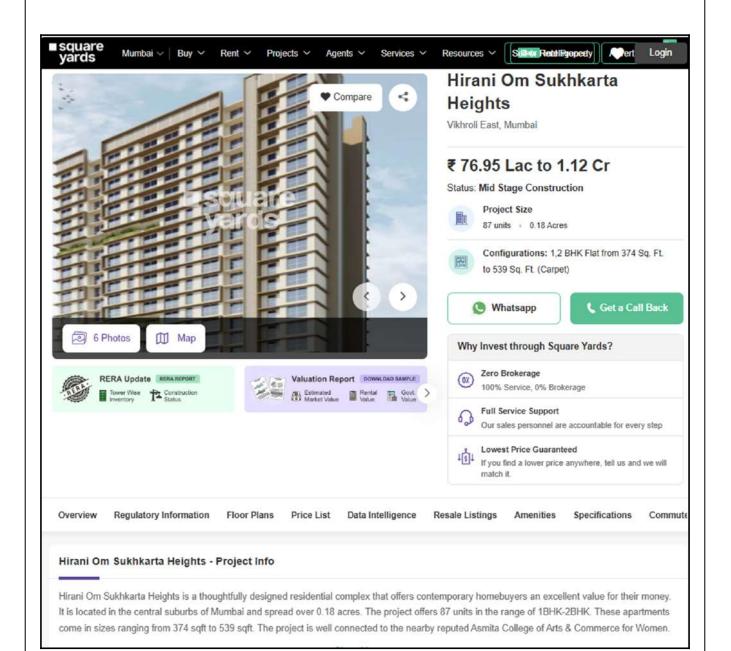

# Valuation Report of the Immovable Property

Details of the property under consideration:

Name of Owner : Mr. Vivek Baijnath Lodhi & Mrs. Sangita Vivek Lodhi

Residential Flat No. 1406, 14<sup>th</sup> Floor, Building No 78, **"Om Sukhkarta Heights"**, Proposed Redevelopment of existing building No.78 known as Kannamwar Nagar Sukhkarta C.H.S. Ltd, Kannamwar Nagar, MHADA Layout, Village - Hariyali, Vikhroli (East), Taluka - Kurla, District -Mumbai Suburban, PIN - 400 083, State - Maharashtra, Country - India.

## VALUATION OPINION REPORT

This is to certify that the under construction property bearing Residential Flat No. 1406, 14<sup>th</sup> Floor, Building No 78, **"Om Sukhkarta Heights"**, Proposed Redevelopment of existing building No.78 known as Kannamwar Nagar Sukhkarta C.H.S. Ltd, Kannamwar Nagar, MHADA Layout, Village - Hariyali, Vikhroli (East), Taluka - Kurla, District - Mumbai Suburban, PIN - 400 083, State - Maharashtra, Country - India belongs to **Mr. Vivek Baijnath Lodhi & Mrs. Sangita Vivek Lodhi**.

Boundaries of the property

North:Krushna Kunj CHSLSouth:Ganesh MaidanEast:Building No. 80West:Internal Road

Considering various parameters recorded, existing economic scenario, and the information that is available with reference to the development of neighbourhood and method selected for valuation, we are of the opinion that, the property premises can be assessed for this particular purpose at ₹ 76,60,000.00 (Rupees Seventy Six Lakh Sixty Thousand Only) After completion of construction works. As per Site Inspection 80% Construction Work is Completed.