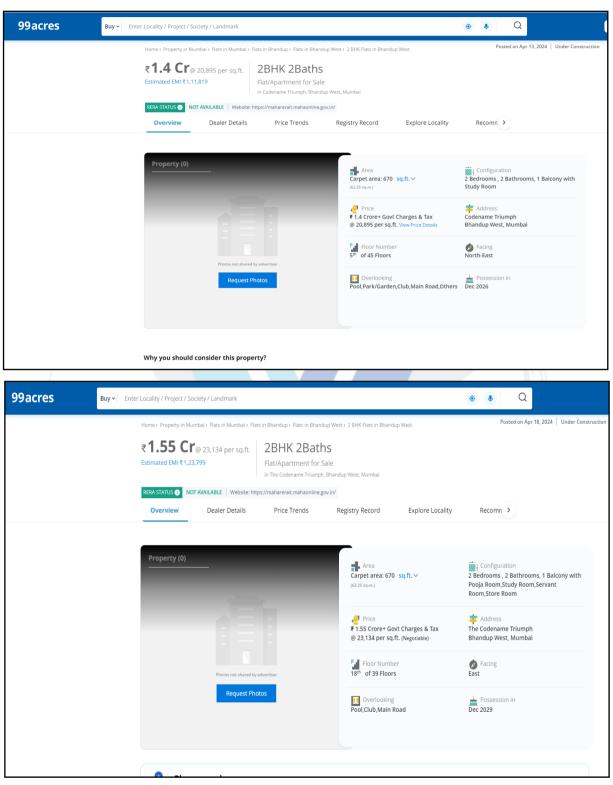

Vastukala Consultants (I) Pvt. Ltd.

An ISO 9001: 2015 Certified Company

Since 1989

Page 4 of 47

|    | Project Name      |                                                                                                                                                 | :       | "Codename Triumph Tower 1", Wing T -                                                  | 1,  |
|----|-------------------|-------------------------------------------------------------------------------------------------------------------------------------------------|---------|---------------------------------------------------------------------------------------|-----|
|    | (With address     | & phone nos.)                                                                                                                                   |         | Proposed Development on Plot Bearing CTS N                                            |     |
|    |                   |                                                                                                                                                 |         | 611, 611/1 to 611/10 of Village - Kanju<br>Ambedkar Nagar, L.B.S. Marg, Near Mangatra |     |
|    |                   |                                                                                                                                                 |         | Petrol Pump, Bhandup (West), Mumbai – 40                                              |     |
|    |                   |                                                                                                                                                 |         | 078, State - Maharashtra, Country – India                                             |     |
| 4. | Name of the       | owner(s) and his / their address (es) with                                                                                                      | :       | M/s. Jai Hind Oil Mills Company                                                       |     |
|    | Phone no. (de     | etails of share of each owner in case of joint                                                                                                  |         |                                                                                       |     |
|    | ownership)        |                                                                                                                                                 |         | Address:<br>Office No. 153, LBS Marg, Opp. Mangatra                                   | m   |
|    |                   |                                                                                                                                                 |         | Petrol Pump, Ambedkar Nagar, Bhandup (Wes                                             |     |
|    |                   |                                                                                                                                                 |         | Mumbai, Pin - 400 078, State - Maharashtr                                             | a,  |
|    |                   |                                                                                                                                                 |         | Country - India.                                                                      |     |
|    |                   |                                                                                                                                                 |         | Contact Person:                                                                       |     |
|    |                   |                                                                                                                                                 |         | Mr. Jay Nair (Builder Person - Mobile No.                                             | -   |
|    |                   |                                                                                                                                                 |         | 8655962697)<br>Mr. Arrind Dubou (Duilder Derson Mahila N                              |     |
|    |                   |                                                                                                                                                 |         | Mr. Arvind Dubey (Builder Person – Mobile N<br>70211701941)                           | 0.  |
| 5. | · · ·             | tion of the property (Including Leasehold /                                                                                                     | :       |                                                                                       |     |
|    | freehold etc.)    |                                                                                                                                                 | _       |                                                                                       |     |
|    |                   |                                                                                                                                                 |         | ame Triumph Tower 1 is a residential project                                          |     |
|    |                   |                                                                                                                                                 |         | ani Codename Triumph Tower 1 offers Apartme                                           |     |
|    |                   | •                                                                                                                                               | •       | the area plan. The property is Under Construction                                     |     |
|    |                   |                                                                                                                                                 |         | 2024 and possession date of Adani Codenan                                             |     |
|    | -                 |                                                                                                                                                 |         | 1 is located in Plot No 611, 611/1 To 10, Bhandu                                      |     |
|    |                   | required by the state authority. RERA ID of Ada                                                                                                 | -       | here are 226 units for sale. This project meets                                       | 311 |
|    | manuales as       | equired by the state authomy. RERA ID of Audi                                                                                                   |         |                                                                                       |     |
|    | TYPE OF TH        | E BUILDING                                                                                                                                      |         |                                                                                       |     |
|    | Wing              | Num                                                                                                                                             | ber o   | of Floors                                                                             |     |
|    |                   |                                                                                                                                                 |         | + 1st Floor (Part Podium / Retail Floor) + 2nd & 3r                                   | d   |
|    |                   | floor (Podiums) + Service Floor / Top Poc                                                                                                       | lium    | + 1st to 34th upper Floors as per information                                         | า   |
|    | T-1               |                                                                                                                                                 |         | s on date is received till Basements + Ground                                         |     |
|    |                   | (part) + Stilt (part) + 1 <sup>st</sup> Floor (Part Podium<br>Floor / Top Podium + 1 <sup>st</sup> to 29 <sup>th</sup> floors + 30 <sup>t</sup> |         | tail Floor) + 2 <sup>nd</sup> & 3 <sup>rd</sup> floor (Podiums) + Service             | ÷   |
|    |                   |                                                                                                                                                 | " (F a  | rt Residential / Part Terrace) upper noors.                                           |     |
|    | LEVEL OF CO       |                                                                                                                                                 |         |                                                                                       |     |
|    | Wing              | Present stage of Construction                                                                                                                   |         | Percentage of work completion                                                         |     |
|    | T-1               | Excavation work is in progress.                                                                                                                 |         | 0%                                                                                    |     |
|    |                   | Executation work to in progress.                                                                                                                |         | 070                                                                                   |     |
|    | DATE OF CO        | MPLETION & FUTURE LIFE:                                                                                                                         |         |                                                                                       |     |
|    |                   | pletion date as informed by builder is <b>Decembe</b>                                                                                           | er - 2( | 29 (As per MAHARERA Certificate)                                                      |     |
|    | Future estimation | ated life of the Structure is 60 vears (afte                                                                                                    | r cor   | npletion) Subject to proper, preventive period                                        | lic |
|    |                   | & Structural repairs.                                                                                                                           |         | · / / ································                                                | -   |
|    |                   |                                                                                                                                                 |         |                                                                                       |     |
|    |                   |                                                                                                                                                 |         |                                                                                       |     |
|    |                   |                                                                                                                                                 |         |                                                                                       |     |