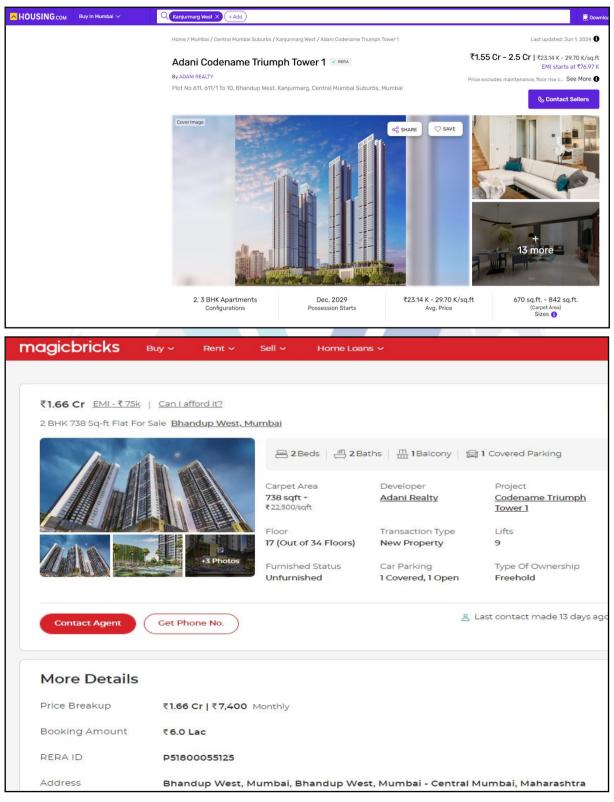

Vastukala Consultants (I) Pvt. Ltd.

An ISO 9001: 2015 Certified Company

Since 1989

Page 4 of 47

|    | Project Name      |                                                                                                                                                 | :       | "Codename Triumph Tower 1", Wing T -                                                  | 1,  |
|----|-------------------|-------------------------------------------------------------------------------------------------------------------------------------------------|---------|---------------------------------------------------------------------------------------|-----|
|    | (With address     | & phone nos.)                                                                                                                                   |         | Proposed Development on Plot Bearing CTS N                                            |     |
|    |                   |                                                                                                                                                 |         | 611, 611/1 to 611/10 of Village - Kanju<br>Ambedkar Nagar, L.B.S. Marg, Near Mangatra |     |
|    |                   |                                                                                                                                                 |         | Petrol Pump, Bhandup (West), Mumbai – 40                                              |     |
|    |                   |                                                                                                                                                 |         | 078, State - Maharashtra, Country – India                                             |     |
| 4. | Name of the       | owner(s) and his / their address (es) with                                                                                                      | :       | M/s. Jai Hind Oil Mills Company                                                       |     |
|    | Phone no. (de     | etails of share of each owner in case of joint                                                                                                  |         |                                                                                       |     |
|    | ownership)        |                                                                                                                                                 |         | Address:<br>Office No. 153, LBS Marg, Opp. Mangatra                                   | m   |
|    |                   |                                                                                                                                                 |         | Petrol Pump, Ambedkar Nagar, Bhandup (Wes                                             |     |
|    |                   |                                                                                                                                                 |         | Mumbai, Pin - 400 078, State - Maharashtr                                             | a,  |
|    |                   |                                                                                                                                                 |         | Country - India.                                                                      |     |
|    |                   |                                                                                                                                                 |         | Contact Person:                                                                       |     |
|    |                   |                                                                                                                                                 |         | Mr. Jay Nair (Builder Person - Mobile No.                                             | -   |
|    |                   |                                                                                                                                                 |         | 8655962697)<br>Mr. Arrind Dubou (Duilder Derson Mahila N                              |     |
|    |                   |                                                                                                                                                 |         | Mr. Arvind Dubey (Builder Person – Mobile N<br>70211701941)                           | 0.  |
| 5. | · · ·             | tion of the property (Including Leasehold /                                                                                                     | :       |                                                                                       |     |
|    | freehold etc.)    |                                                                                                                                                 | _       |                                                                                       |     |
|    |                   |                                                                                                                                                 |         | ame Triumph Tower 1 is a residential project                                          |     |
|    |                   |                                                                                                                                                 |         | ani Codename Triumph Tower 1 offers Apartme                                           |     |
|    |                   | •                                                                                                                                               | •       | the area plan. The property is Under Construction                                     |     |
|    |                   |                                                                                                                                                 |         | 2024 and possession date of Adani Codenan                                             |     |
|    | -                 |                                                                                                                                                 |         | 1 is located in Plot No 611, 611/1 To 10, Bhandu                                      |     |
|    |                   | required by the state authority. RERA ID of Ada                                                                                                 | -       | here are 226 units for sale. This project meets                                       | 311 |
|    | manuales as       | equired by the state authomy. RERA ID of Audi                                                                                                   |         |                                                                                       |     |
|    | TYPE OF TH        | E BUILDING                                                                                                                                      |         |                                                                                       |     |
|    | Wing              | Num                                                                                                                                             | ber o   | of Floors                                                                             |     |
|    |                   |                                                                                                                                                 |         | + 1st Floor (Part Podium / Retail Floor) + 2nd & 3r                                   | d   |
|    |                   | floor (Podiums) + Service Floor / Top Poc                                                                                                       | lium    | + 1st to 34th upper Floors as per information                                         | า   |
|    | T-1               |                                                                                                                                                 |         | s on date is received till Basements + Ground                                         |     |
|    |                   | (part) + Stilt (part) + 1 <sup>st</sup> Floor (Part Podium<br>Floor / Top Podium + 1 <sup>st</sup> to 29 <sup>th</sup> floors + 30 <sup>t</sup> |         | tail Floor) + 2 <sup>nd</sup> & 3 <sup>rd</sup> floor (Podiums) + Service             | ÷   |
|    |                   |                                                                                                                                                 | " (F a  | rt Residential / Part Terrace) upper noors.                                           |     |
|    | LEVEL OF CO       |                                                                                                                                                 |         |                                                                                       |     |
|    | Wing              | Present stage of Construction                                                                                                                   |         | Percentage of work completion                                                         |     |
|    | T-1               | Excavation work is in progress.                                                                                                                 |         | 0%                                                                                    |     |
|    |                   | Executation work to in progress.                                                                                                                |         | 070                                                                                   |     |
|    | DATE OF CO        | MPLETION & FUTURE LIFE:                                                                                                                         |         |                                                                                       |     |
|    |                   | pletion date as informed by builder is <b>Decembe</b>                                                                                           | er - 2( | 29 (As per MAHARERA Certificate)                                                      |     |
|    | Future estimation | ated life of the Structure is 60 vears (afte                                                                                                    | r cor   | npletion) Subject to proper, preventive period                                        | lic |
|    |                   | & Structural repairs.                                                                                                                           |         | · / / ································                                                | -   |
|    |                   |                                                                                                                                                 |         |                                                                                       |     |
|    |                   |                                                                                                                                                 |         |                                                                                       |     |
|    |                   |                                                                                                                                                 |         |                                                                                       |     |

Since 1989

An ISO 9001 : 2015 Certified Company

Page 6 of 47

| 13.  | Boundaries<br>of the<br>property | of the property                     |                |                                            |                                                | As per Site               |                            |  |  |
|------|----------------------------------|-------------------------------------|----------------|--------------------------------------------|------------------------------------------------|---------------------------|----------------------------|--|--|
|      | North                            | LBS Marg & 13.4 Mtr. Wide Road      | LBS Marg       |                                            |                                                | Internal Road & Open Plot |                            |  |  |
|      | South                            | Club House                          | Club House     |                                            |                                                | Road & Open               | Plot                       |  |  |
|      | East                             | 13.00 Mtr. Wide proposed DP<br>Road | 13.00 Mtr. Wic | le R                                       | load                                           | LBS Road & I              | Mangatram Petrol Pump      |  |  |
|      | West                             | LBS Marg                            | LBS Marg       |                                            |                                                | Road & Und<br>Raj Embassy | er Construction Building – |  |  |
| 14.1 | Dimensions of                    | f the site                          |                |                                            | N. A                                           | . as the land is          | irregular in shape         |  |  |
|      |                                  |                                     |                |                                            |                                                | A                         | В                          |  |  |
|      |                                  |                                     |                |                                            | As                                             | per the Deed              | Actuals                    |  |  |
|      | North                            |                                     |                |                                            |                                                | - (TM                     | -                          |  |  |
|      | South                            |                                     |                |                                            |                                                | -                         | -                          |  |  |
|      | East                             |                                     |                |                                            |                                                | -                         | -                          |  |  |
|      | West                             |                                     |                | :                                          |                                                | -                         | -                          |  |  |
| 14.2 | Latitude, Long                   | gitude & Co-ordinates of property   |                | :                                          | 19°(                                           | )8'20.9"N 72°5            | 5'55.5"E                   |  |  |
| 14.  | Extent of the                    |                                     |                | ÷                                          | Tota                                           | I Plot area -             | 36,689.30 Sq. M. (As per   |  |  |
|      | 18                               |                                     |                |                                            | App                                            | roved Plan)               |                            |  |  |
|      | /                                |                                     |                |                                            | Plot                                           | area - 3430.              | 00 Sq. M. (As per RERA     |  |  |
|      |                                  |                                     |                |                                            |                                                | ificate)                  |                            |  |  |
| 15.  | Extent of the                    | site considered for Valuation (     | 1              | Total Plot area - 36,689.30 Sq. M. (As per |                                                |                           |                            |  |  |
|      | 14B)                             |                                     |                | App                                        | roved Plan)                                    | /                         |                            |  |  |
|      |                                  |                                     |                |                                            | Plot                                           | area - 3430.              | 00 Sq. M. (As per RERA     |  |  |
|      |                                  |                                     |                |                                            | Certificate)                                   |                           |                            |  |  |
| 16   | Whether occ                      | upied by the owner / tenant? I      | If occupied by | :                                          | : N.A. Building Construction work is in progre |                           |                            |  |  |
|      | tenant since h                   | now long? Rent received per mont    | th.            |                                            |                                                |                           |                            |  |  |
|      | CHARACTER                        | RSTICS OF THE SITE                  |                |                                            |                                                |                           |                            |  |  |
| 1.   | Classification                   | of locality                         |                | :                                          | Middle Class                                   |                           |                            |  |  |
| 2.   | Development                      | of surrounding areas                |                | :                                          | Good                                           |                           |                            |  |  |
| 3.   | Possibility of                   | frequent flooding/ sub-merging      |                | :                                          | No                                             |                           |                            |  |  |
| 4.   |                                  | the Civic amenities like School,    | Hospital, Bus  | :                                          | All a                                          | vailable near b           | у                          |  |  |
|      | Stop, Market                     | etc.                                |                |                                            |                                                |                           |                            |  |  |
| 5.   | Level of land                    | with topographical conditions       |                | :                                          | Plair                                          | ı                         |                            |  |  |
| 6.   | Shape of land                    | 1                                   |                | :                                          | Irreg                                          | gular                     |                            |  |  |
| 7.   | Type of use to                   | o which it can be put               |                | :                                          | For                                            | residential purp          | oose                       |  |  |
| 8.   | Any usage re                     | striction                           |                | :                                          | Res                                            | idential                  |                            |  |  |
|      | Is plot in towr                  | planning approved layout?           |                | :                                          | Cop                                            | y of IOD Plan             | No. P - 12131 / 2022 (611  |  |  |
|      |                                  |                                     |                |                                            | & 0                                            | others) S -W              | ard / Kanjur – W date      |  |  |
|      |                                  |                                     |                |                                            | 10.0                                           | 1.2024 issued             | by Municipal Corporation   |  |  |
|      |                                  |                                     |                | 1                                          | of (                                           | Greater Mumb              | ai (Number of Copies –     |  |  |
|      |                                  |                                     |                | 1                                          | Twe                                            | nty Two – 1/22            | 2 to 22/22)                |  |  |
|      |                                  |                                     |                |                                            | App                                            | roved Upto:               |                            |  |  |
|      |                                  |                                     |                | 1                                          | W                                              | /ing                      | Number of Floors           |  |  |