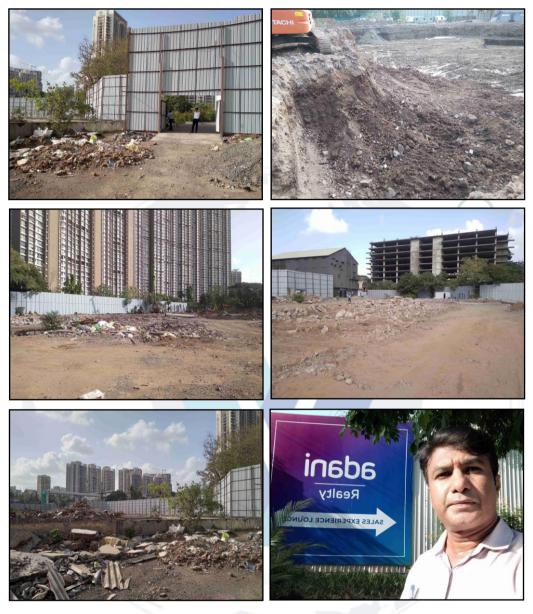

Vastukala Consultants (I) Pvt. Ltd.

An ISO 9001: 2015 Certified Company

Since 1989

Page 4 of 47

|    | Project Name      |                                                                                                                                                 | :       | "Codename Triumph Tower 1", Wing T -                                                  | 1,  |
|----|-------------------|-------------------------------------------------------------------------------------------------------------------------------------------------|---------|---------------------------------------------------------------------------------------|-----|
|    | (With address     | & phone nos.)                                                                                                                                   |         | Proposed Development on Plot Bearing CTS N                                            |     |
|    |                   |                                                                                                                                                 |         | 611, 611/1 to 611/10 of Village - Kanju<br>Ambedkar Nagar, L.B.S. Marg, Near Mangatra |     |
|    |                   |                                                                                                                                                 |         | Petrol Pump, Bhandup (West), Mumbai – 40                                              |     |
|    |                   |                                                                                                                                                 |         | 078, State - Maharashtra, Country – India                                             |     |
| 4. | Name of the       | owner(s) and his / their address (es) with                                                                                                      | :       | M/s. Jai Hind Oil Mills Company                                                       |     |
|    | Phone no. (de     | etails of share of each owner in case of joint                                                                                                  |         |                                                                                       |     |
|    | ownership)        |                                                                                                                                                 |         | Address:<br>Office No. 153, LBS Marg, Opp. Mangatra                                   | m   |
|    |                   |                                                                                                                                                 |         | Petrol Pump, Ambedkar Nagar, Bhandup (Wes                                             |     |
|    |                   |                                                                                                                                                 |         | Mumbai, Pin - 400 078, State - Maharashtr                                             | a,  |
|    |                   |                                                                                                                                                 |         | Country - India.                                                                      |     |
|    |                   |                                                                                                                                                 |         | Contact Person:                                                                       |     |
|    |                   |                                                                                                                                                 |         | Mr. Jay Nair (Builder Person - Mobile No.                                             | -   |
|    |                   |                                                                                                                                                 |         | 8655962697)<br>Mr. Arrind Dubou (Duilder Derson Mahila N                              |     |
|    |                   |                                                                                                                                                 |         | Mr. Arvind Dubey (Builder Person – Mobile N<br>70211701941)                           | 0.  |
| 5. | · · ·             | tion of the property (Including Leasehold /                                                                                                     | :       |                                                                                       |     |
|    | freehold etc.)    |                                                                                                                                                 | _       |                                                                                       |     |
|    |                   |                                                                                                                                                 |         | ame Triumph Tower 1 is a residential project                                          |     |
|    |                   |                                                                                                                                                 |         | ani Codename Triumph Tower 1 offers Apartme                                           |     |
|    |                   | •                                                                                                                                               | •       | the area plan. The property is Under Construction                                     |     |
|    |                   |                                                                                                                                                 |         | 2024 and possession date of Adani Codenan                                             |     |
|    | -                 |                                                                                                                                                 |         | 1 is located in Plot No 611, 611/1 To 10, Bhandu                                      |     |
|    |                   | required by the state authority. RERA ID of Ada                                                                                                 | -       | here are 226 units for sale. This project meets                                       | 311 |
|    | manuales as       | equired by the state authomy. RERA ID of Audi                                                                                                   |         |                                                                                       |     |
|    | TYPE OF TH        | E BUILDING                                                                                                                                      |         |                                                                                       |     |
|    | Wing              | Num                                                                                                                                             | ber o   | of Floors                                                                             |     |
|    |                   |                                                                                                                                                 |         | + 1st Floor (Part Podium / Retail Floor) + 2nd & 3r                                   | d   |
|    |                   | floor (Podiums) + Service Floor / Top Poc                                                                                                       | lium    | + 1st to 34th upper Floors as per information                                         | า   |
|    | T-1               |                                                                                                                                                 |         | s on date is received till Basements + Ground                                         |     |
|    |                   | (part) + Stilt (part) + 1 <sup>st</sup> Floor (Part Podium<br>Floor / Top Podium + 1 <sup>st</sup> to 29 <sup>th</sup> floors + 30 <sup>t</sup> |         | tail Floor) + 2 <sup>nd</sup> & 3 <sup>rd</sup> floor (Podiums) + Service             | ÷   |
|    |                   |                                                                                                                                                 | " (F a  | rt Residential / Part Terrace) upper noors.                                           |     |
|    | LEVEL OF CO       |                                                                                                                                                 |         |                                                                                       |     |
|    | Wing              | Present stage of Construction                                                                                                                   |         | Percentage of work completion                                                         |     |
|    | T-1               | Excavation work is in progress.                                                                                                                 |         | 0%                                                                                    |     |
|    |                   | Executation work to in progress.                                                                                                                |         | 070                                                                                   |     |
|    | DATE OF CO        | MPLETION & FUTURE LIFE:                                                                                                                         |         |                                                                                       |     |
|    |                   | pletion date as informed by builder is <b>Decembe</b>                                                                                           | er - 2( | 29 (As per MAHARERA Certificate)                                                      |     |
|    | Future estimation | ated life of the Structure is 60 vears (afte                                                                                                    | r cor   | npletion) Subject to proper, preventive period                                        | lic |
|    |                   | & Structural repairs.                                                                                                                           |         | · / / ································                                                | -   |
|    |                   |                                                                                                                                                 |         |                                                                                       |     |
|    |                   |                                                                                                                                                 |         |                                                                                       |     |
|    |                   |                                                                                                                                                 |         |                                                                                       |     |