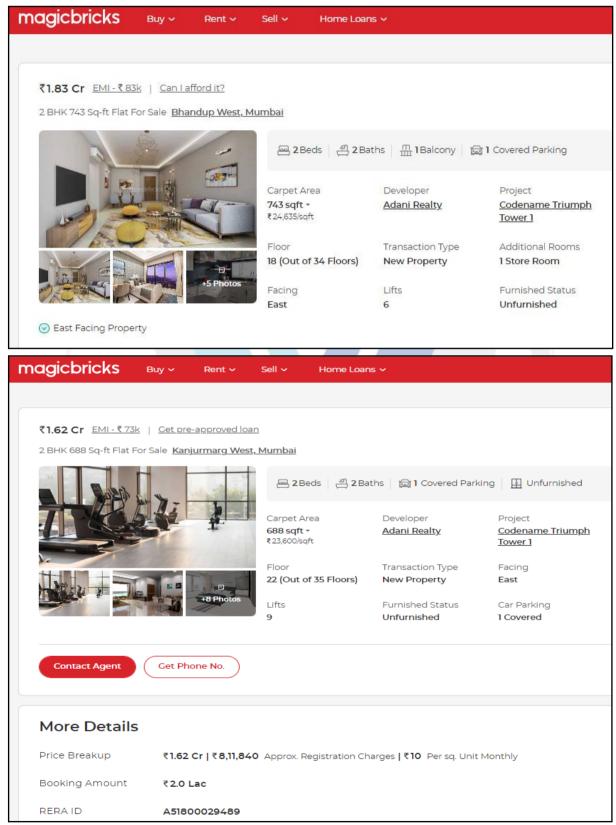

Vastukala Consultants (I) Pvt. Ltd.

An ISO 9001: 2015 Certified Company

Since 1989

Page 4 of 47

|    | Project Name      |                                                                                                                                                 | :       | "Codename Triumph Tower 1", Wing T -                                                  | 1,  |
|----|-------------------|-------------------------------------------------------------------------------------------------------------------------------------------------|---------|---------------------------------------------------------------------------------------|-----|
|    | (With address     | & phone nos.)                                                                                                                                   |         | Proposed Development on Plot Bearing CTS N                                            |     |
|    |                   |                                                                                                                                                 |         | 611, 611/1 to 611/10 of Village - Kanju<br>Ambedkar Nagar, L.B.S. Marg, Near Mangatra |     |
|    |                   |                                                                                                                                                 |         | Petrol Pump, Bhandup (West), Mumbai – 40                                              |     |
|    |                   |                                                                                                                                                 |         | 078, State - Maharashtra, Country – India                                             |     |
| 4. | Name of the       | owner(s) and his / their address (es) with                                                                                                      | :       | M/s. Jai Hind Oil Mills Company                                                       |     |
|    | Phone no. (de     | etails of share of each owner in case of joint                                                                                                  |         |                                                                                       |     |
|    | ownership)        |                                                                                                                                                 |         | Address:<br>Office No. 153, LBS Marg, Opp. Mangatra                                   | m   |
|    |                   |                                                                                                                                                 |         | Petrol Pump, Ambedkar Nagar, Bhandup (Wes                                             |     |
|    |                   |                                                                                                                                                 |         | Mumbai, Pin - 400 078, State - Maharashtr                                             | a,  |
|    |                   |                                                                                                                                                 |         | Country - India.                                                                      |     |
|    |                   |                                                                                                                                                 |         | Contact Person:                                                                       |     |
|    |                   |                                                                                                                                                 |         | Mr. Jay Nair (Builder Person - Mobile No.                                             | -   |
|    |                   |                                                                                                                                                 |         | 8655962697)<br>Mr. Arrind Dubou (Duilder Derson Mahila N                              |     |
|    |                   |                                                                                                                                                 |         | Mr. Arvind Dubey (Builder Person – Mobile N<br>70211701941)                           | 0.  |
| 5. | · · ·             | tion of the property (Including Leasehold /                                                                                                     | :       |                                                                                       |     |
|    | freehold etc.)    |                                                                                                                                                 | _       |                                                                                       |     |
|    |                   |                                                                                                                                                 |         | ame Triumph Tower 1 is a residential project                                          |     |
|    |                   |                                                                                                                                                 |         | ani Codename Triumph Tower 1 offers Apartme                                           |     |
|    |                   | •                                                                                                                                               | •       | the area plan. The property is Under Construction                                     |     |
|    |                   |                                                                                                                                                 |         | 2024 and possession date of Adani Codenan                                             |     |
|    | -                 |                                                                                                                                                 |         | 1 is located in Plot No 611, 611/1 To 10, Bhandu                                      |     |
|    |                   | required by the state authority. RERA ID of Ada                                                                                                 | -       | here are 226 units for sale. This project meets                                       | 311 |
|    | manuales as       | equired by the state authomy. RERA ID of Audi                                                                                                   |         |                                                                                       |     |
|    | TYPE OF TH        | E BUILDING                                                                                                                                      |         |                                                                                       |     |
|    | Wing              | Num                                                                                                                                             | ber o   | of Floors                                                                             |     |
|    |                   |                                                                                                                                                 |         | + 1st Floor (Part Podium / Retail Floor) + 2nd & 3r                                   | d   |
|    |                   | floor (Podiums) + Service Floor / Top Poc                                                                                                       | lium    | + 1st to 34th upper Floors as per information                                         | า   |
|    | T-1               |                                                                                                                                                 |         | s on date is received till Basements + Ground                                         |     |
|    |                   | (part) + Stilt (part) + 1 <sup>st</sup> Floor (Part Podium<br>Floor / Top Podium + 1 <sup>st</sup> to 29 <sup>th</sup> floors + 30 <sup>t</sup> |         | tail Floor) + 2 <sup>nd</sup> & 3 <sup>rd</sup> floor (Podiums) + Service             | ÷   |
|    |                   |                                                                                                                                                 | " (F a  | rt Residential / Part Terrace) upper noors.                                           |     |
|    | LEVEL OF CO       |                                                                                                                                                 |         |                                                                                       |     |
|    | Wing              | Present stage of Construction                                                                                                                   |         | Percentage of work completion                                                         |     |
|    | T-1               | Excavation work is in progress.                                                                                                                 |         | 0%                                                                                    |     |
|    |                   | Executation work to in progress.                                                                                                                |         | 070                                                                                   |     |
|    | DATE OF CO        | MPLETION & FUTURE LIFE:                                                                                                                         |         |                                                                                       |     |
|    |                   | pletion date as informed by builder is <b>Decembe</b>                                                                                           | er - 2( | 29 (As per MAHARERA Certificate)                                                      |     |
|    | Future estimation | ated life of the Structure is 60 vears (afte                                                                                                    | r cor   | npletion) Subject to proper, preventive period                                        | lic |
|    |                   | & Structural repairs.                                                                                                                           |         | · / / ································                                                | -   |
|    |                   |                                                                                                                                                 |         |                                                                                       |     |
|    |                   |                                                                                                                                                 |         |                                                                                       |     |
|    |                   |                                                                                                                                                 |         |                                                                                       |     |