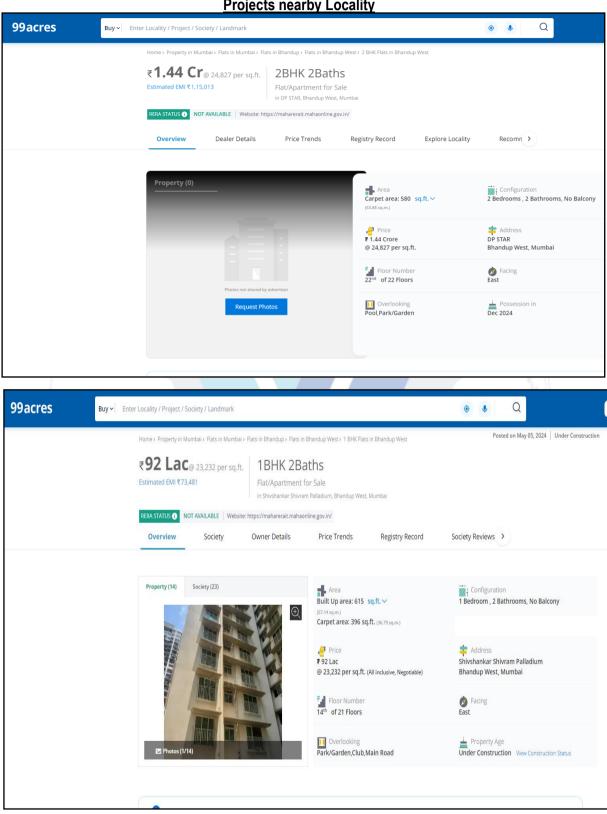

## 1. Location Details:

The property is situated **"Codename Triumph Tower 1"**, Wing T – 1, Proposed Development on Plot Bearing CTS No. 611, 611/1 to 611/10 of Village - Kanjur, Ambedkar Nagar, L.B.S. Marg, Near Mangatram Petrol Pump, Bhandup (West), Mumbai – 400 078, State - Maharashtra, Country – India. It is about 1.00 Km. travel distance from Bhandup Railway station of Central Railway line. Surface transport to the property is by buses, taxis & private vehicles. The property is in developed locality. All the amenities like shops, banks, hotels, markets, schools, hospitals, etc. are all available in the surrounding locality. The locality is Middle class & developed.