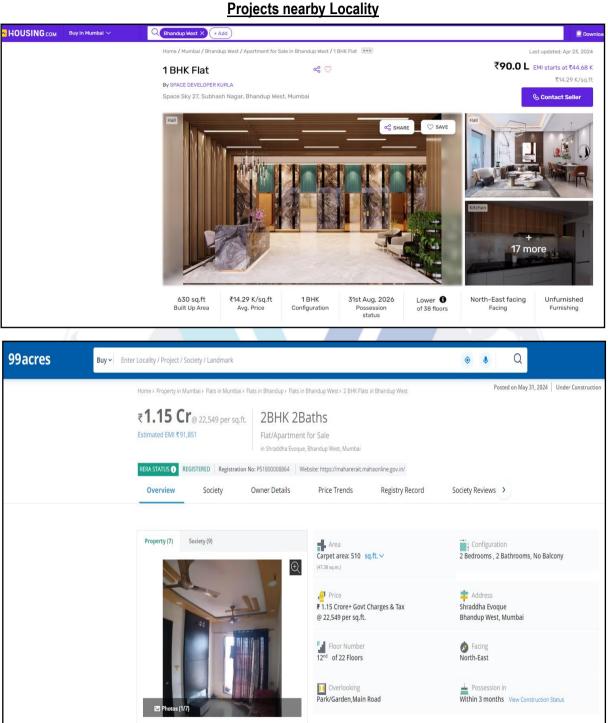

## 1. Location Details:

The property is situated **"Codename Triumph Tower 1"**, Wing T – 1, Proposed Development on Plot Bearing CTS No. 611, 611/1 to 611/10 of Village - Kanjur, Ambedkar Nagar, L.B.S. Marg, Near Mangatram Petrol Pump, Bhandup (West), Mumbai – 400 078, State - Maharashtra, Country – India. It is about 1.00 Km. travel distance from Bhandup Railway station of Central Railway line. Surface transport to the property is by buses, taxis & private vehicles. The property is in developed locality. All the amenities like shops, banks, hotels, markets, schools, hospitals, etc. are all available in the surrounding locality. The locality is Middle class & developed.