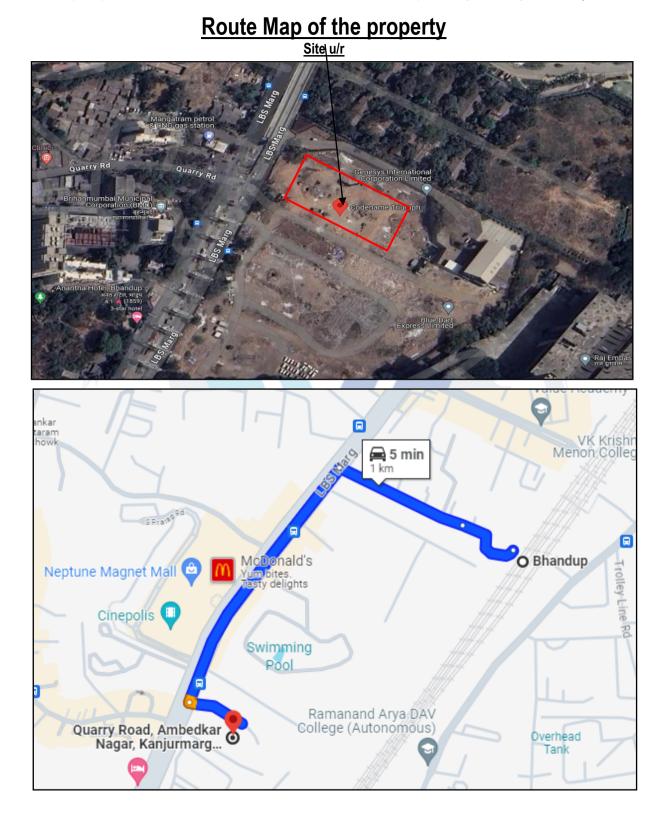

## 1. Location Details:

The property is situated **"Codename Triumph Tower 1"**, Wing T – 1, Proposed Development on Plot Bearing CTS No. 611, 611/1 to 611/10 of Village - Kanjur, Ambedkar Nagar, L.B.S. Marg, Near Mangatram Petrol Pump, Bhandup (West), Mumbai – 400 078, State - Maharashtra, Country – India. It is about 1.00 Km. travel distance from Bhandup Railway station of Central Railway line. Surface transport to the property is by buses, taxis & private vehicles. The property is in developed locality. All the amenities like shops, banks, hotels, markets, schools, hospitals, etc. are all available in the surrounding locality. The locality is Middle class & developed.