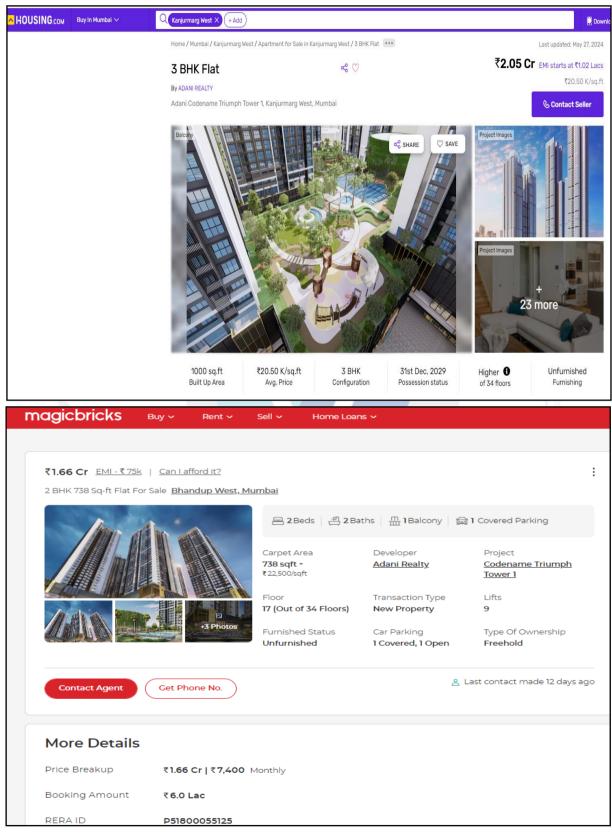

## 1. Location Details:

The property is situated **"Codename Triumph Tower 1"**, Wing T – 1, Proposed Development on Plot Bearing CTS No. 611, 611/1 to 611/10 of Village - Kanjur, Ambedkar Nagar, L.B.S. Marg, Near Mangatram Petrol Pump, Bhandup (West), Mumbai – 400 078, State - Maharashtra, Country – India. It is about 1.00 Km. travel distance from Bhandup Railway station of Central Railway line. Surface transport to the property is by buses, taxis & private vehicles. The property is in developed locality. All the amenities like shops, banks, hotels, markets, schools, hospitals, etc. are all available in the surrounding locality. The locality is Middle class & developed.

## 2. Developer Details:

| M/s. Jai Hind Oil Mills Compa                                                                                                                                | any                                                                                                                                                                                                                                                                                                                           |  |  |  |  |  |
|--------------------------------------------------------------------------------------------------------------------------------------------------------------|-------------------------------------------------------------------------------------------------------------------------------------------------------------------------------------------------------------------------------------------------------------------------------------------------------------------------------|--|--|--|--|--|
| Project                                                                                                                                                      | RERA Project Number                                                                                                                                                                                                                                                                                                           |  |  |  |  |  |
| Codename Triumph<br>Tower 1                                                                                                                                  | P51800055125                                                                                                                                                                                                                                                                                                                  |  |  |  |  |  |
| M/s. Jai Hind Oil Mills Compa                                                                                                                                | any                                                                                                                                                                                                                                                                                                                           |  |  |  |  |  |
|                                                                                                                                                              | Opp. Mangatram Petrol Pump,<br>West), Mumbai, Pin – 400 078,<br>India                                                                                                                                                                                                                                                         |  |  |  |  |  |
| Contact Numbers         Contact Person:<br>Mr. Jay Nair (Builder Person - Mobile No. – 8655962697)<br>Mr. Arvind Dubey (Builder Person – Mobile No. 7021170) |                                                                                                                                                                                                                                                                                                                               |  |  |  |  |  |
| arvindss1984@gmail.com                                                                                                                                       |                                                                                                                                                                                                                                                                                                                               |  |  |  |  |  |
|                                                                                                                                                              | Project           Codename Triumph           Tower 1           M/s. Jai Hind Oil Mills Compa           Office No. 153, LBS Marg,           Ambedkar Nagar, Bhandup (           State – Maharashtra, Country -           Contact Person:           Mr. Jay Nair (Builder Person -           Mr. Arvind Dubey (Builder Person - |  |  |  |  |  |

Vastukala Consultants (I) Pvt. Ltd.

An ISO 9001: 2015 Certified Company

Since 1989

Page 4 of 47

|    | Project Name      |                                                                                                                                                 | :       | "Codename Triumph Tower 1", Wing T -                                                  | 1,  |
|----|-------------------|-------------------------------------------------------------------------------------------------------------------------------------------------|---------|---------------------------------------------------------------------------------------|-----|
|    | (With address     | & phone nos.)                                                                                                                                   |         | Proposed Development on Plot Bearing CTS N                                            |     |
|    |                   |                                                                                                                                                 |         | 611, 611/1 to 611/10 of Village - Kanju<br>Ambedkar Nagar, L.B.S. Marg, Near Mangatra |     |
|    |                   |                                                                                                                                                 |         | Petrol Pump, Bhandup (West), Mumbai – 40                                              |     |
|    |                   |                                                                                                                                                 |         | 078, State - Maharashtra, Country – India                                             |     |
| 4. | Name of the       | owner(s) and his / their address (es) with                                                                                                      | :       | M/s. Jai Hind Oil Mills Company                                                       |     |
|    | Phone no. (de     | etails of share of each owner in case of joint                                                                                                  |         |                                                                                       |     |
|    | ownership)        |                                                                                                                                                 |         | Address:<br>Office No. 153, LBS Marg, Opp. Mangatra                                   | m   |
|    |                   |                                                                                                                                                 |         | Petrol Pump, Ambedkar Nagar, Bhandup (Wes                                             |     |
|    |                   |                                                                                                                                                 |         | Mumbai, Pin - 400 078, State - Maharashtr                                             | a,  |
|    |                   |                                                                                                                                                 |         | Country - India.                                                                      |     |
|    |                   |                                                                                                                                                 |         | Contact Person:                                                                       |     |
|    |                   |                                                                                                                                                 |         | Mr. Jay Nair (Builder Person - Mobile No.                                             | -   |
|    |                   |                                                                                                                                                 |         | 8655962697)<br>Mr. Arrind Dubou (Duilder Derson Mahila N                              |     |
|    |                   |                                                                                                                                                 |         | Mr. Arvind Dubey (Builder Person – Mobile N<br>70211701941)                           | 0.  |
| 5. | · · ·             | tion of the property (Including Leasehold /                                                                                                     | :       |                                                                                       |     |
|    | freehold etc.)    |                                                                                                                                                 | _       |                                                                                       |     |
|    |                   |                                                                                                                                                 |         | ame Triumph Tower 1 is a residential project                                          |     |
|    |                   |                                                                                                                                                 |         | ani Codename Triumph Tower 1 offers Apartme                                           |     |
|    |                   | •                                                                                                                                               | •       | the area plan. The property is Under Construction                                     |     |
|    |                   |                                                                                                                                                 |         | 2024 and possession date of Adani Codenan                                             |     |
|    | -                 |                                                                                                                                                 |         | 1 is located in Plot No 611, 611/1 To 10, Bhandu                                      |     |
|    |                   | required by the state authority. RERA ID of Ada                                                                                                 | -       | here are 226 units for sale. This project meets                                       | 311 |
|    | manuales as       | equired by the state authomy. RERA ID of Audi                                                                                                   |         |                                                                                       |     |
|    | TYPE OF TH        | E BUILDING                                                                                                                                      |         |                                                                                       |     |
|    | Wing              | Num                                                                                                                                             | ber o   | of Floors                                                                             |     |
|    |                   |                                                                                                                                                 |         | + 1st Floor (Part Podium / Retail Floor) + 2nd & 3r                                   | d   |
|    |                   | floor (Podiums) + Service Floor / Top Poc                                                                                                       | lium    | + 1st to 34th upper Floors as per information                                         | า   |
|    | T-1               |                                                                                                                                                 |         | s on date is received till Basements + Ground                                         |     |
|    |                   | (part) + Stilt (part) + 1 <sup>st</sup> Floor (Part Podium<br>Floor / Top Podium + 1 <sup>st</sup> to 29 <sup>th</sup> floors + 30 <sup>t</sup> |         | tail Floor) + 2 <sup>nd</sup> & 3 <sup>rd</sup> floor (Podiums) + Service             | ÷   |
|    |                   |                                                                                                                                                 | " (F a  | rt Residential / Part Terrace) upper noors.                                           |     |
|    | LEVEL OF CO       |                                                                                                                                                 |         |                                                                                       |     |
|    | Wing              | Present stage of Construction                                                                                                                   |         | Percentage of work completion                                                         |     |
|    | T-1               | Excavation work is in progress.                                                                                                                 |         | 0%                                                                                    |     |
|    |                   | Executation work to in progress.                                                                                                                |         | 070                                                                                   |     |
|    | DATE OF CO        | MPLETION & FUTURE LIFE:                                                                                                                         |         |                                                                                       |     |
|    |                   | pletion date as informed by builder is <b>Decembe</b>                                                                                           | er - 2( | 29 (As per MAHARERA Certificate)                                                      |     |
|    | Future estimation | ated life of the Structure is 60 vears (afte                                                                                                    | r cor   | npletion) Subject to proper, preventive period                                        | lic |
|    |                   | & Structural repairs.                                                                                                                           |         | · / / ································                                                | -   |
|    |                   |                                                                                                                                                 |         |                                                                                       |     |
|    |                   |                                                                                                                                                 |         |                                                                                       |     |
|    |                   |                                                                                                                                                 |         |                                                                                       |     |