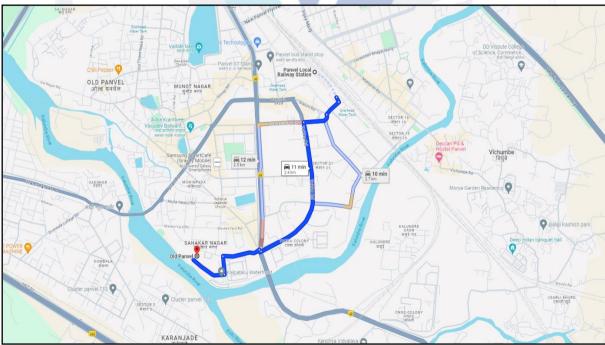

Latitude Longitude - 18°58'44.3"N 73°06'40.4"E

#### **Boundaries of the property**

| North | : | Wing – A & Road             |
|-------|---|-----------------------------|
| South | : | Internal Road               |
| East  | : | Open Plot                   |
| West  |   | La Riveria Lakhani Building |