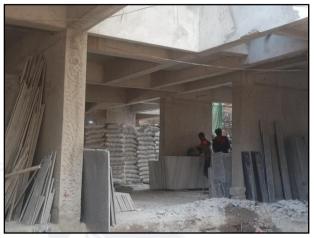

Considering various parameters recorded, existing economic scenario, and the information that is available with reference to the development of neighbourhood and method selected for valuation, we are of the opinion that, the property premises can be assessed for this particular purpose at ₹ 97,02,000.00 (Rupees Ninety Seven Lakhs Two Thousand only) After Completion. As per Site Inspection 55% Construction Work is Completed.