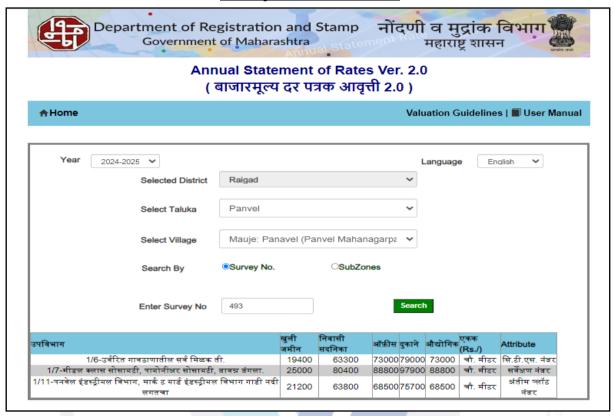

# **Valuation Report of Immovable Property**

| 1. | Customer Details          |         |                        |                                  |                                                           |                                             |  |  |
|----|---------------------------|---------|------------------------|----------------------------------|-----------------------------------------------------------|---------------------------------------------|--|--|
|    | Name(s) of the Mr. C      |         | Chandan Kumar & Mrs. F | Chandan Kumar & Mrs. Priti Singh |                                                           |                                             |  |  |
|    | owner(s).                 |         |                        |                                  |                                                           |                                             |  |  |
|    | Application No.           |         |                        |                                  |                                                           |                                             |  |  |
| 2  | Property Detail           | s       |                        |                                  |                                                           |                                             |  |  |
|    | Address                   |         |                        |                                  |                                                           | g - B, "La Mer Regency", Final Plot No.     |  |  |
|    |                           |         |                        |                                  | _                                                         | Panvel, Taluka – Panvel, District – Raigad, |  |  |
|    |                           |         |                        | PIN Code – 410 206, St           | ate - Maharashtı                                          | a, Country – India.                         |  |  |
|    | Nearby Landma             | ark / G | oogle                  | Landmark: Near La Riv            | eria lakhani Buil                                         | ding                                        |  |  |
|    | Map Independent access to |         |                        | Latitude Longitude - 18          | 8°58'44.3"N 73°                                           | 06'40.4"E                                   |  |  |
|    | the property              |         |                        |                                  |                                                           |                                             |  |  |
| 3  | Document Deta             | ails    | Nam                    | ne of Approving Authority        |                                                           |                                             |  |  |
|    | Layout Plan               | Yes     |                        | Panvel Municipal                 | Approval No.                                              | Final Plot No. 493 / PMC / NRV / 16293 /    |  |  |
|    |                           | 100     |                        | Corporation                      |                                                           | 866 / 2022                                  |  |  |
|    | <b>Building Plan</b>      | Yes     |                        | Panvel Municipal                 | Approval No.                                              | Final Plot No. 493 / PMC / NRV / 16293 /    |  |  |
|    |                           |         |                        | Corporation                      |                                                           | 866 / 2022                                  |  |  |
|    | Construction              | Yes     |                        | Panvel Municipal                 | Approval No.                                              | PMC / TP / Panvel / 493 / 21 – 22 /         |  |  |
|    | Permission                |         |                        | Corporation                      |                                                           | 16293 / 866 / 2022                          |  |  |
|    | Legal                     | Yes     | 1.                     |                                  | Sale dated 12.03.2024 b/w. Mr. Ashiish Mehtta HUF         |                                             |  |  |
|    | Documents                 |         |                        | ,                                | an Kumar & Mrs. Priti Singh (The Purchaser)               |                                             |  |  |
|    |                           |         | 2.                     | • •                              | t Certificate Document No. PMC / TP / Panvel / 493 / 21 - |                                             |  |  |
|    |                           |         |                        |                                  |                                                           | issued by Panvel Municipal Corporation      |  |  |
|    |                           |         | 3.                     | Copy of RERA Certificate         |                                                           |                                             |  |  |
|    |                           |         | 4.                     |                                  | •                                                         | Rectification Deed dated 24.05.2024         |  |  |
|    |                           |         | 5.                     |                                  |                                                           | nal Plot No. 493 / PMC / NRV / 16293 / 866  |  |  |
|    |                           |         |                        | / 2022 dated 23.03.2022 i        | issued by Panvel Municipal Corporation                    |                                             |  |  |