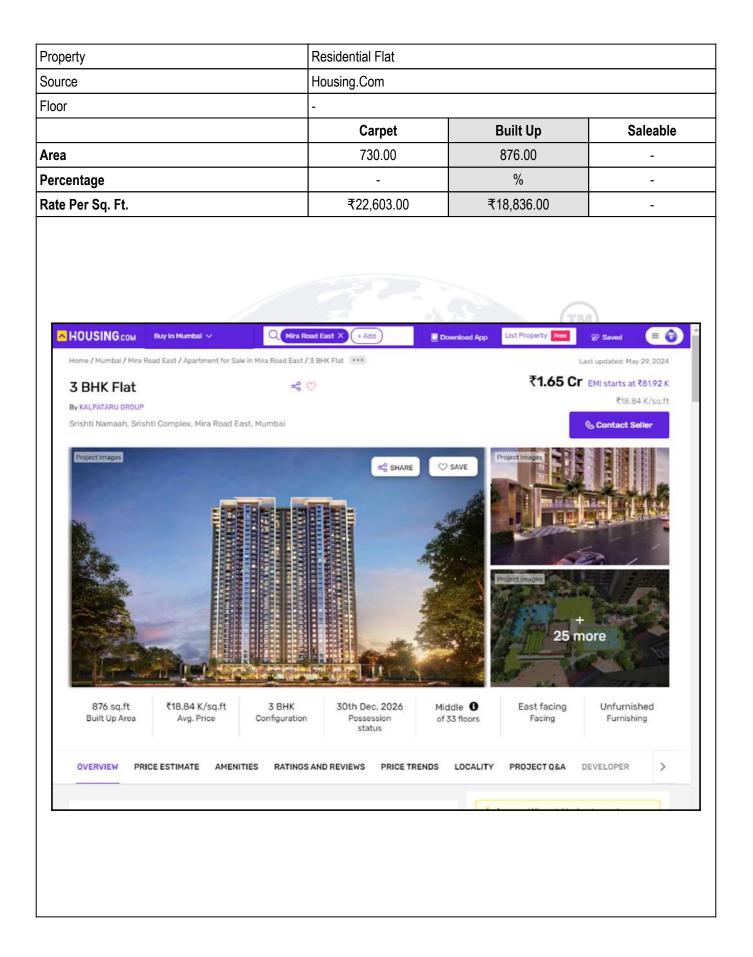

₹19.75 K/sq.ft<br>Avg. Price    |                                       | gher 0<br>33 floors West facing<br>Facing | Ore<br>Unfurnished<br>Furnishing        |
| OVERVIEW FURNISHINGS PRICE                                       | STIMATE AMENITIES RATINGS AND REVIEWS | PRICE TRENDS LOCALITY PR                  | OJECT Q&A                               |
|                                                                  |                                       |                                           |                                         |
|                                                                  |                                       | 🔶 Great choice! Nice neighborh            | reate something                         |



Vastukala Consultants (I) Pvt. Ltd.

VASTUKALA





VASTUKALA

## **Sale Instances**

| perty                                                                                                                                                                                                                                                                                                                                                                                                                                                                                                                                                   | Residential Flat