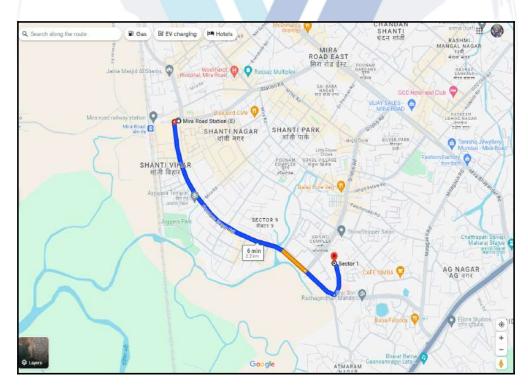

| 5  | Brief description of the property (Including :<br>Leasehold / freehold etc.) |                         | <ul> <li>The property is a Residential Flat located on 30<sup>th</sup> Floor. As per Approved Building Plan, the composition of flat will be 3 Bedrooms + Living Room + Dining Area + Kitchen + 3 Toilets +Balcony Area. (3 BHK + 3 Toilets) The property is at 2.2 Km. distance from Mira Road Railway Station.</li> <li>At the time of inspection building was under construction.</li> </ul> |                                                                                                                  |                                                                                                                                   |  |  |
|----|------------------------------------------------------------------------------|-------------------------|-------------------------------------------------------------------------------------------------------------------------------------------------------------------------------------------------------------------------------------------------------------------------------------------------------------------------------------------------------------------------------------------------|------------------------------------------------------------------------------------------------------------------|-----------------------------------------------------------------------------------------------------------------------------------|--|--|
|    | Stage of Construction                                                        |                         |                                                                                                                                                                                                                                                                                                                                                                                                 |                                                                                                                  |                                                                                                                                   |  |  |
|    | If under construnction, ex                                                   | xtent of completion     |                                                                                                                                                                                                                                                                                                                                                                                                 |                                                                                                                  |                                                                                                                                   |  |  |
|    | RCC Footing/Foundation                                                       | Complete                | R                                                                                                                                                                                                                                                                                                                                                                                               | CC Plinth                                                                                                        | Complete                                                                                                                          |  |  |
|    | Full Building Rcc                                                            | Complete                | In                                                                                                                                                                                                                                                                                                                                                                                              | ternal Brick Work                                                                                                | Complete                                                                                                                          |  |  |
|    | External Brick Work                                                          | Complete                | In                                                                                                                                                                                                                                                                                                                                                                                              | ternal Plastering                                                                                                | Complete                                                                                                                          |  |  |
|    | External Plastering                                                          | Complete                |                                                                                                                                                                                                                                                                                                                                                                                                 | ooring, Tilling, Kitchen<br>atform                                                                               | Completed upto 18th floor                                                                                                         |  |  |
|    | Total                                                                        | 75% work completed      |                                                                                                                                                                                                                                                                                                                                                                                                 |                                                                                                                  |                                                                                                                                   |  |  |
| 6  | Location of property                                                         |                         |                                                                                                                                                                                                                                                                                                                                                                                                 |                                                                                                                  |                                                                                                                                   |  |  |
| a) | Plot No. / Survey No.                                                        |                         | :                                                                                                                                                                                                                                                                                                                                                                                               | New Survey No - 68(Part)                                                                                         |                                                                                                                                   |  |  |
| b) | Door No.                                                                     |                         | :                                                                                                                                                                                                                                                                                                                                                                                               | Residential Flat No. 3001                                                                                        |                                                                                                                                   |  |  |
| c) | C.T.S. No. / Village                                                         |                         | :                                                                                                                                                                                                                                                                                                                                                                                               | Village - Penkarpada                                                                                             |                                                                                                                                   |  |  |
| d) | Ward / Taluka                                                                |                         |                                                                                                                                                                                                                                                                                                                                                                                                 | Taluka - Thane                                                                                                   |                                                                                                                                   |  |  |
| e) | Mandal / District                                                            |                         | :                                                                                                                                                                                                                                                                                                                                                                                               | District - Thane                                                                                                 |                                                                                                                                   |  |  |
| f) | Date of issue and validity o map / plan                                      | f layout of approved    | •••                                                                                                                                                                                                                                                                                                                                                                                             | Copy of Approved Plan No. MBMNP / NR / 1599 / 2021 -<br>2022 dated 26.08.2021 issued by Mira Bhayander Municipal |                                                                                                                                   |  |  |
| g) | Approved map / plan issuir                                                   | ng authority            | :                                                                                                                                                                                                                                                                                                                                                                                               | Corporation.                                                                                                     |                                                                                                                                   |  |  |
| h) | Whether genuineness or an map/ plan is verified                              | uthenticity of approved |                                                                                                                                                                                                                                                                                                                                                                                                 | Yes                                                                                                              |                                                                                                                                   |  |  |
| i) | Any other comments by ou on authentic of approved p                          | -                       |                                                                                                                                                                                                                                                                                                                                                                                                 | Building is under construction                                                                                   |                                                                                                                                   |  |  |
| 7  | Postal address of the property                                               |                         | :                                                                                                                                                                                                                                                                                                                                                                                               | Sector 2A", Village - Penk                                                                                       | 1, 30 <sup>th</sup> Floor, Wing - A, <b>"Srishti</b><br>arpada, Mira Road (East), Taluka -<br>PIN - 401 107, State - Maharashtra, |  |  |
| 8  | City / Town                                                                  |                         |                                                                                                                                                                                                                                                                                                                                                                                                 |                                                                                                                  |                                                                                                                                   |  |  |
|    | Residential area                                                             |                         | :                                                                                                                                                                                                                                                                                                                                                                                               | Yes                                                                                                              |                                                                                                                                   |  |  |
|    | Commercial area                                                              |                         | :                                                                                                                                                                                                                                                                                                                                                                                               | No                                                                                                               |                                                                                                                                   |  |  |
|    | Industrial area                                                              |                         | :                                                                                                                                                                                                                                                                                                                                                                                               | No                                                                                                               |                                                                                                                                   |  |  |
| 9  | Classification of the area                                                   |                         |                                                                                                                                                                                                                                                                                                                                                                                                 |                                                                                                                  |                                                                                                                                   |  |  |