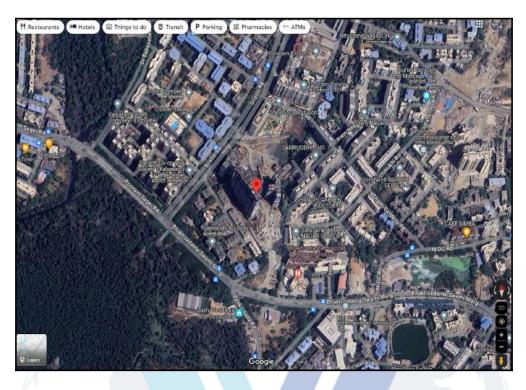

#### Latitude Longitude : 19°16'18.9"N 72°52'10.4"E

| Boundaries of the property |                       |
|----------------------------|-----------------------|
| North                      | : Samruddhi CHSL      |
| South                      | : Saptarishi Building |
| East                       | : Internal Road       |
| West                       | : Shrishti Road       |