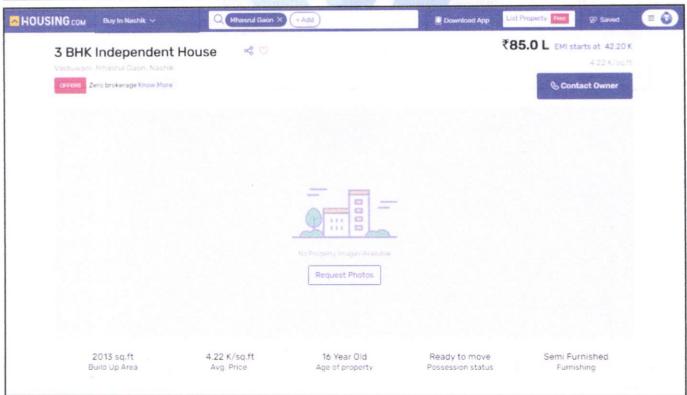

| ₹ 12,000.00 Expected rental income per month after completion. |
| iii)     | Any likely income it may generate                                                                                                                  | Rental Income                                                  |





# Actual site photographs















Since 1989

Vastukala Consultants (I) Pvt. Ltd.

An ISO 9001: 2015 Certified Company



# Route Map of the property Site u/r





Latitude Longitude: 20°03'25.1"N 73°48'05.4"E

Note: The Blue line shows the route to site from nearest Nashik Road Railway Station (Nashik - 16 Km)



Since 1989



## Ready Reckoner Rate



# **Price Indicators**







Sultants (I) Pvt. Ltd.

Vacvers & Approximent Accessing Assessment (I) Company (I) Company

# **Price Indicators**









Valuation Report: SBI / Maharashtra Eng. Research Institute Branch/ Hemlata Ambadas Gavit (009011/2306522)

As a result of my appraisal and analysis, it is my considered opinion that of the above property in the prevailing condition with aforesaid specifications ₹ 68,79,200.00 (Rupees Sixty-Eight Lakh Seventy-Nine Thousand Two Hundred Only). As per Site Inspection 50% Construction Work is Completed.

Place: Nashik Date: 30.05.2024

### For VASTUKALA CONSULTANTS (I) PVT. LTD.

Manoj Chalikwar Director Digitally signed by Manoj Chalikwar DN: cn=Manoj Chalikwar, o=Vastukala Consultants (I) Pvt. Ltd., ou=Mumbai, email=manoj@vastukala.org, c=IN Date: 2024.05.30 17:27:1