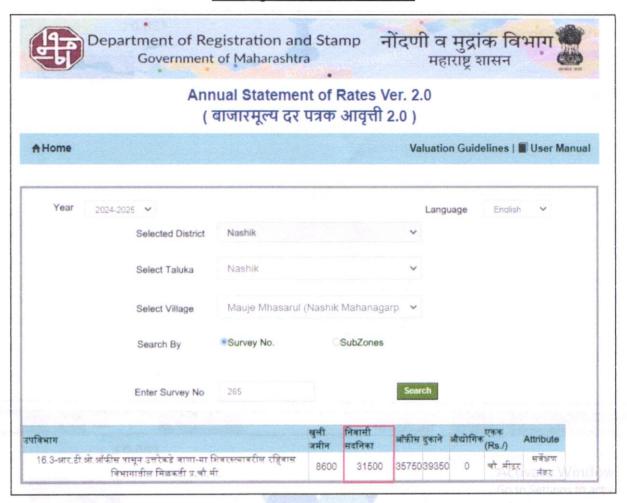

rental values in future in                                                                                                                  | ₹ 12,000.00 Expected rental income per month after completion. |
| iii)     | Any likely income it may generate                                                                                                                  | Rental Income                                                  |





# Actual site photographs















Since 1989

Vastukala Consultants (I) Pvt. Ltd.

An ISO 9001: 2015 Certified Company



# Route Map of the property Site u/r





Latitude Longitude: 20°03'25.1"N 73°48'05.4"E

Note: The Blue line shows the route to site from nearest Nashik Road Railway Station (Nashik - 16 Km)



Since 1989



## Ready Reckoner Rate



# **Price Indicators**







Sultants (I) Pvt. Ltd.

Vacvers & Approximent Accessing Assessment (I) Company (I) Company

# **Price Indicators**









Valuation Report: SBI / Maharashtra Eng. Research Institute Branch/ Hemlata Ambadas Gavit (009011/2306522)

As a result of my appraisal and analysis, it is my considered opinion that of the above property in the prevailing condition with aforesaid specifications ₹ 68,79,200.00 (Rupees Sixty-Eight Lakh Seventy-Nine Thousand Two Hundred Only). As per Site Inspection 50% Construction Work is Completed.

Place: Nashik Date: 30.05.2024

### For VASTUKALA CONSULTANTS (I) PVT. LTD.

Manoj Chalikwar Director Digitally signed by Manoj Chalikwar DN: cn=Manoj Chalikwar, o=Vastukala Consultants (I) Pvt. Ltd., ou=Mumbai, email=manoj@vastukala.org, c