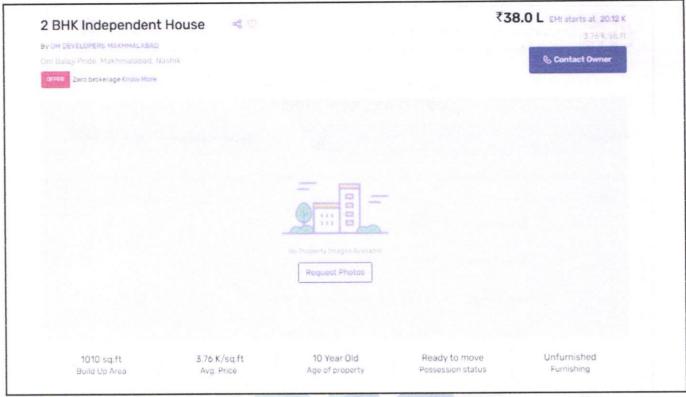

| ₹ 12,000.00 Expected rental income per month after completion. |
| iii)     | Any likely income it may generate                                                                                                                  | Rental Income                                                  |





# Actual site photographs















Since 1989

Vastukala Consultants (I) Pvt. Ltd.

An ISO 9001: 2015 Certified Company



# Route Map of the property Site u/r





Latitude Longitude: 20°03'25.1"N 73°48'05.4"E

Note: The Blue line shows the route to site from nearest Nashik Road Railway Station (Nashik - 16 Km)



Since 1989



## Ready Reckoner Rate



# **Price Indicators**







Sultants (I) Pvt. Ltd.

Vacvers & Approximent Accessing Assessment (I) Company (I) Company

# **Price Indicators**









Valuation Report: SBI / Maharashtra Eng. Research Institute Branch/ Hemlata Ambadas Gavit (009011/2306522)

As a result of my appraisal and analysis, it is my considered opinion that of the above property in the prevailing condition with aforesaid specifications ₹ 68,79,200.00 (Rupees Sixty-Eight Lakh Seventy-Nine Thousand Two Hundred Only). As per Site Inspection 50% Construction Work is Completed.

Place: Nashik Date: 30.05.2024

### For VASTUKALA CONSULTANTS (I) PVT. LTD.

Manoj Chalikwar Director Digitally signed by Manoj Chalikwar DN: cn=Manoj Chalikwar, o=Vastukala Consultants (I) Pvt. Ltd., ou=Mumbai, email=manoj@vastukala.org, c=IN Date: 2024.05.30 17:27