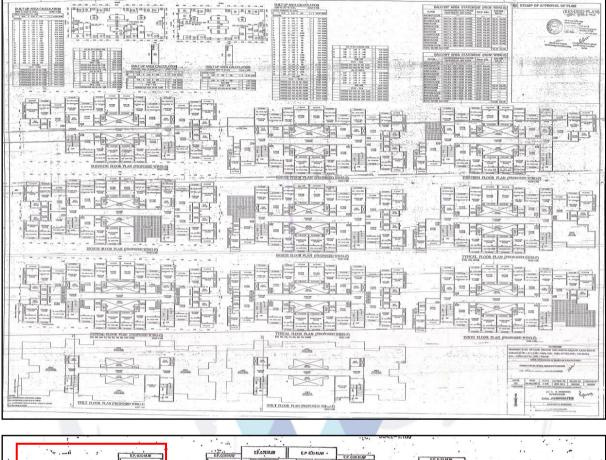

Since 1989

An ISO 9001 : 2015 Certified Company

|     | r                                            |                                          | 1   |                                                         |                               |  |
|-----|----------------------------------------------|------------------------------------------|-----|---------------------------------------------------------|-------------------------------|--|
|     |                                              |                                          |     | Suresh Krishna Chavan (Se                               | ller)                         |  |
|     |                                              |                                          |     | Contact No.: 9930476589                                 |                               |  |
|     |                                              |                                          |     | Sole Ownership (Proposed)                               |                               |  |
| 5.  | Brief description of the property (Including |                                          | :   | The property is a Residentia                            | al Flat No. 602 is located on |  |
|     | Leas                                         | ehold / freehold etc.)                   |     | 6th floors. The composition                             | on of Flat consists of 1      |  |
|     |                                              |                                          |     | Bedroom + Living Room +                                 | Kitchen + Bath + W.C. (i.e.   |  |
|     |                                              |                                          |     | 1BHK Flat). The property is                             | s at 2.1 Km. distance from    |  |
|     |                                              |                                          |     | nearest railway station Badla                           | apur.                         |  |
| 6.  | Location of property                         |                                          | :   |                                                         |                               |  |
|     | a)                                           |                                          |     | Gat No. 105, Hissa No. 2 F                              | Part, Plot No. 3, 4 & 5, Gat  |  |
|     | -                                            |                                          | ð   | No. 110, Gat No. 111, Hiss                              | sa No. 1 + 2, Gat No. 114,    |  |
|     |                                              |                                          |     | Gat No. 115 Part                                        | TM                            |  |
|     | b)                                           | Door No.                                 | :   | Residential Flat No. 602                                | U                             |  |
|     | C)                                           | C.T.S. No. / Village                     | :   | Village – Valivali                                      |                               |  |
|     | d)                                           | Ward / Taluka                            | :   | Taluka – Ambernath                                      |                               |  |
|     | e) Mandal / District                         |                                          | :   | District – Thane                                        |                               |  |
|     | f)                                           | Date of issue and validity of layout of  | :   | Copy of Approved Plan Doc                               | ument No. K.B.M.C. / NRV /    |  |
|     | 11                                           | approved map / plan                      |     | B.P. / 1095 - 157 dated 03.                             | 02.2017 issued by Kulgaon     |  |
|     | g)                                           | Approved map / plan issuing authority    | ••• | Badlapur Municipal Council.                             |                               |  |
|     | h)                                           | Whether genuineness or authenticity      |     | Yes                                                     |                               |  |
|     |                                              | of approved map/ plan is verified        |     |                                                         |                               |  |
|     | i)                                           | Any other comments by our                |     | No                                                      | 1                             |  |
|     |                                              | empanelled valuers on authentic of       | 7   |                                                         |                               |  |
|     |                                              | approved plan                            | ۷.  |                                                         |                               |  |
| 7.  | Postal address of the property               |                                          | ;   | Residential Flat No. 602, 6 <sup>t</sup>                |                               |  |
|     |                                              |                                          |     | Garden Wing F Co-op. H                                  |                               |  |
|     |                                              |                                          |     | Valivali, Badlapur (West), T<br>– Thane, PIN Code – 421 |                               |  |
|     |                                              |                                          |     | Country - India                                         |                               |  |
| 8.  | City /                                       | ' Town                                   | :   | Badlapur (West)                                         |                               |  |
|     | Resid                                        | dential area                             | :   | Yes                                                     |                               |  |
|     | Com                                          | mercial area                             | :   | No                                                      |                               |  |
|     | Indus                                        | strial area                              | •   | No                                                      |                               |  |
| 9.  | Class                                        | sification of the area                   | :   |                                                         |                               |  |
|     |                                              | h / Middle / Poor                        | :   | Middle Class                                            |                               |  |
|     | ii) Url                                      | ban / Semi Urban / Rural                 | ••• | Urban                                                   |                               |  |
| 10. |                                              | ing under Corporation limit / Village    | :   | Village – Valivali                                      |                               |  |
|     |                                              | hayat / Municipality                     |     | Kulgaon Badlapur Municipal                              | Council                       |  |
| 11. |                                              | ther covered under any State / Central   | :   | No                                                      |                               |  |
|     |                                              | . enactments (e.g., Urban Land Ceiling   |     |                                                         |                               |  |
|     | ,                                            | or notified under agency area/ scheduled |     |                                                         |                               |  |
|     |                                              | / cantonment area                        |     |                                                         |                               |  |
| 12. | Boun                                         | daries of the property                   |     | As per Site                                             | As per Document               |  |

Since 1989

An ISO 9001 : 2015 Certified Company

Valuation Report / UBI / RLP Vashi / Mr. Jayesh Jagdish Shinde (9006/2306705) Page 5 of 28

|      | North                                                                                                  | :        | Bungalow                                                                                                                                                                                                                                                                                                                                                                                                                                                                                                                                                                                | Details not available                                                                                                                                      |
|------|--------------------------------------------------------------------------------------------------------|----------|-----------------------------------------------------------------------------------------------------------------------------------------------------------------------------------------------------------------------------------------------------------------------------------------------------------------------------------------------------------------------------------------------------------------------------------------------------------------------------------------------------------------------------------------------------------------------------------------|------------------------------------------------------------------------------------------------------------------------------------------------------------|
|      | South                                                                                                  | :        | Open Plot                                                                                                                                                                                                                                                                                                                                                                                                                                                                                                                                                                               | Details not available                                                                                                                                      |
|      | East                                                                                                   | :        | Other Building                                                                                                                                                                                                                                                                                                                                                                                                                                                                                                                                                                          | Details not available                                                                                                                                      |
|      | West                                                                                                   | :        | Internal Road                                                                                                                                                                                                                                                                                                                                                                                                                                                                                                                                                                           | Details not available                                                                                                                                      |
| 13   | Dimensions of the site                                                                                 |          | Flat in an apartment.<br>A                                                                                                                                                                                                                                                                                                                                                                                                                                                                                                                                                              | B                                                                                                                                                          |
|      | North                                                                                                  |          | As per the Deed                                                                                                                                                                                                                                                                                                                                                                                                                                                                                                                                                                         | Actuals                                                                                                                                                    |
|      | South                                                                                                  | ÷        |                                                                                                                                                                                                                                                                                                                                                                                                                                                                                                                                                                                         | -                                                                                                                                                          |
|      | East                                                                                                   |          |                                                                                                                                                                                                                                                                                                                                                                                                                                                                                                                                                                                         | -                                                                                                                                                          |
|      | West                                                                                                   | ÷        |                                                                                                                                                                                                                                                                                                                                                                                                                                                                                                                                                                                         | -(TM)                                                                                                                                                      |
| 14.  | Extent of the site                                                                                     | •        | -<br>Carpet Area in Sq. Ft. = 38                                                                                                                                                                                                                                                                                                                                                                                                                                                                                                                                                        | -                                                                                                                                                          |
| 14.1 | Latitude, Longitude & Co-ordinates of Flat                                                             |          | Balcony Area in Sq. Ft. = 6<br>Cupboard Area in Sq. Ft. =<br>Total Carpet Area in Sq. Ft<br>(Area as per Actual Site Me<br><b>Carpet Area in Sq. Ft. = 2</b><br><b>Balcony Area in Sq. Ft. = 2</b><br><b>Balcony Area in Sq. Ft. =</b><br><b>Cupboard Area in Sq. Ft.</b><br><b>Total Carpet Area in Sq. Ft</b> .<br><b>Total Carpet Area in Sq. Ft</b> .<br><b>Carpet Area in Sq. Ft. = 34</b><br>EP Area in Sq. Ft. = 51.00<br>Total Carpet Area in Sq. Ft<br>(Area as per Approved Plan<br>Built up Area in Sq. Ft. = 36<br>(Carpet Area as per Draft A<br>19°10'47.3"N 73°14'18.5"E | 17.00<br>. = 460.00<br>easurement)<br>91.00<br>27.00<br>= 12.00<br>Ft. = 330.00<br>ment for Sale)<br>9.00<br>. = 400.00<br>n)<br>63.00<br>Agreement + 10%) |
| 15.  | Extent of the site considered for Valuation (least of 13A& 13B)                                        | :        | Carpet Area in Sq. Ft. = 2<br>Balcony Area in Sq. Ft. =<br>Cupboard Area in Sq. Ft.<br>Total Carpet Area in Sq. Ft.<br>(Area as per Draft Agreen                                                                                                                                                                                                                                                                                                                                                                                                                                        | 91.00<br>27.00<br>= 12.00<br>Ft. = 330.00                                                                                                                  |
| 16   | Whether occupied by the owner / tenant? If occupied by tenant since how long? Rent received per month. | :        | Seller Occupied                                                                                                                                                                                                                                                                                                                                                                                                                                                                                                                                                                         |                                                                                                                                                            |
| II   | APARTMENT BUILDING                                                                                     | $\vdash$ |                                                                                                                                                                                                                                                                                                                                                                                                                                                                                                                                                                                         |                                                                                                                                                            |
|      | Nature of the Apartment                                                                                | :        | Residential Flat                                                                                                                                                                                                                                                                                                                                                                                                                                                                                                                                                                        |                                                                                                                                                            |
|      | Location                                                                                               | :        |                                                                                                                                                                                                                                                                                                                                                                                                                                                                                                                                                                                         |                                                                                                                                                            |
|      |                                                                                                        |          |                                                                                                                                                                                                                                                                                                                                                                                                                                                                                                                                                                                         |                                                                                                                                                            |

Since 1989

An ISO 9001 : 2015 Certified Company

| C.T.S. No.                                | :  | Gat No. 105, Hissa No. 2 Part, Plot No. 3, 4 & 5, Gat                                                                                                                                                                                                            |
|-------------------------------------------|----|------------------------------------------------------------------------------------------------------------------------------------------------------------------------------------------------------------------------------------------------------------------|
|                                           |    | No. 110, Gat No. 111, Hissa No. 1 + 2, Gat No. 114,                                                                                                                                                                                                              |
|                                           |    | Gat No. 115 Part                                                                                                                                                                                                                                                 |
| Block No.                                 | :  | -                                                                                                                                                                                                                                                                |
| Ward No.                                  | :  | -                                                                                                                                                                                                                                                                |
| Village / Municipality / Corporation      | :  | Village – Valivali                                                                                                                                                                                                                                               |
|                                           |    | Kulgaon Badlapur Municipal Council                                                                                                                                                                                                                               |
| Door No., Street or Road (Pin Code)       | :  | Residential Flat No. 602, 6 <sup>th</sup> Floor, Wing – F, <b>"Shreeji</b><br>Garden Wing F Co-op. Hsg. Soc. Ltd.", Village –<br>Valivali, Badlapur (West), Taluka – Ambernath, District<br>– Thane, PIN Code – 421 503, State - Maharashtra,<br>Country - India |
| Description of the locality Residential / | :  | Residential                                                                                                                                                                                                                                                      |
| Commercial / Mixed                        |    |                                                                                                                                                                                                                                                                  |
| Year of Construction                      | :  | 2019 (As per Occupancy Certificate)                                                                                                                                                                                                                              |
| Number of Floors                          | :  | Stilt + 13 Upper Floors                                                                                                                                                                                                                                          |
| Type of Structure                         | :  | R.C.C. Framed Structure                                                                                                                                                                                                                                          |
| Number of Dwelling Flat in the building   | :  | 8 Flats on 6th Floor                                                                                                                                                                                                                                             |
| Quality of Construction                   | :  | Good                                                                                                                                                                                                                                                             |
| Appearance of the Building                |    | Good                                                                                                                                                                                                                                                             |
| Maintenance of the Building               |    | Good                                                                                                                                                                                                                                                             |
| Facilities Available                      | :  |                                                                                                                                                                                                                                                                  |
| Lift                                      | :  | 2 Lifts                                                                                                                                                                                                                                                          |
| Protected Water Supply                    | :  | Municipal Water supply                                                                                                                                                                                                                                           |
| Underground Sewerage                      | V  | Connected to Municipal Sewerage System                                                                                                                                                                                                                           |
| Car parking - Open / Covered              | :  | Stilt Car Parking                                                                                                                                                                                                                                                |
| Is Compound wall existing?                | V: | Yes                                                                                                                                                                                                                                                              |
| Is pavement laid around the Building      | :  | Yes                                                                                                                                                                                                                                                              |

| III | FLAT                                    |     |                                                          |
|-----|-----------------------------------------|-----|----------------------------------------------------------|
| 1   | The floor in which the Flat is situated | :   | 6 <sup>th</sup> Floor                                    |
| 2   | Door No. of the Flat                    | :   | Residential Flat No. 602                                 |
| 3   | Specifications of the Flat              | :   |                                                          |
|     | Roof                                    |     | R.C.C. Slab                                              |
|     | Flooring                                |     | Vitrified tiles flooring                                 |
|     | Doors                                   | ••• | Teak wood door frame with flush doors                    |
|     | Windows                                 | :   | Powdered Coated Aluminum sliding windows                 |
|     | Fittings                                | :   | Concealed Plumbing with C.P. Fitting & Electrical wiring |
|     |                                         |     | with Concealed                                           |
|     | Finishing                               | :   | Cement Plastering                                        |
| 4   | House Tax                               | :   |                                                          |
|     | Assessment No.                          |     | Details not available                                    |
|     | Tax paid in the name of :               | :   | Details not available                                    |
|     | Tax amount :                            | :   | Details not available                                    |
| 5   | Electricity Service connection No. :    |     | Details not available                                    |
|     | Meter Card is in the name of :          | :   | Details not available                                    |
| 6   | How is the maintenance of the Flat?     | • • | Good                                                     |