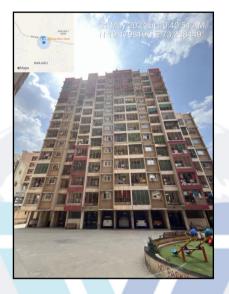

Residential Flat No. 602, 6<sup>th</sup> Floor, Wing – F, **"Shreeji Garden Wing F Co-op. Hsg. Soc. Ltd."**, Village – Valivali, Badlapur (West), Taluka – Ambernath, District – Thane, PIN Code – 421 503, State - Maharashtra, Country - India

## VALUATION OPINION REPORT

This is to certify that the property bearing Residential Flat No. 602, 6th Floor, Wing - F, "Shreeji Garden Wing F Co-op. Hsg. Soc. Ltd.", Village - Valivali, Badlapur (West), Taluka - Ambernath, District - Thane, PIN Code -421 503, State - Maharashtra, Country - India belongs to Name of Owner: Mr. Suresh Krishna Chavan & Mrs. Surekha Suresh Chavan. Name of Proposed Purchaser: Mr. Jayesh Jagdish Shinde.