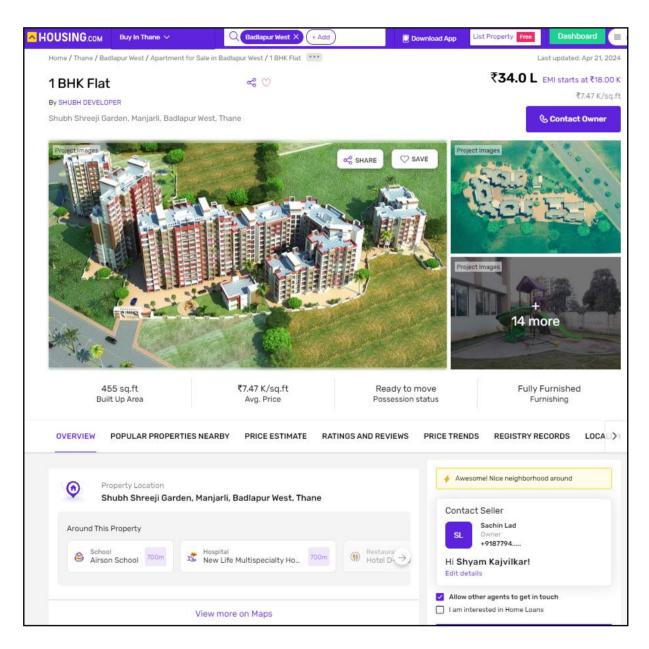

Residential Flat No. 602, 6<sup>th</sup> Floor, Wing – F, **"Shreeji Garden Wing F Co-op. Hsg. Soc. Ltd."**, Village – Valivali, Badlapur (West), Taluka – Ambernath, District – Thane, PIN Code – 421 503, State - Maharashtra, Country - India

## VALUATION OPINION REPORT

This is to certify that the property bearing Residential Flat No. 602, 6th Floor, Wing - F, "Shreeji Garden Wing F Co-op. Hsg. Soc. Ltd.", Village - Valivali, Badlapur (West), Taluka - Ambernath, District - Thane, PIN Code -421 503, State - Maharashtra, Country - India belongs to Name of Owner: Mr. Suresh Krishna Chavan & Mrs. Surekha Suresh Chavan. Name of Proposed Purchaser: Mr. Jayesh Jagdish Shinde.

Boundaries of the property.

| North | : | Bungalow       |
|-------|---|----------------|
| South | : | Open Plot      |
| East  | : | Other Building |
| West  | : | Internal Road  |

Considering various parameters recorded, existing economic scenario, and the information that is available with reference to the development of neighborhood and method selected for valuation, we are of the opinion that, the property premises can be assessed and valued for this particular purpose at ₹ 29,70,000.00 (Rupees Twenty Nine Lakh Seventy Thousand Only).