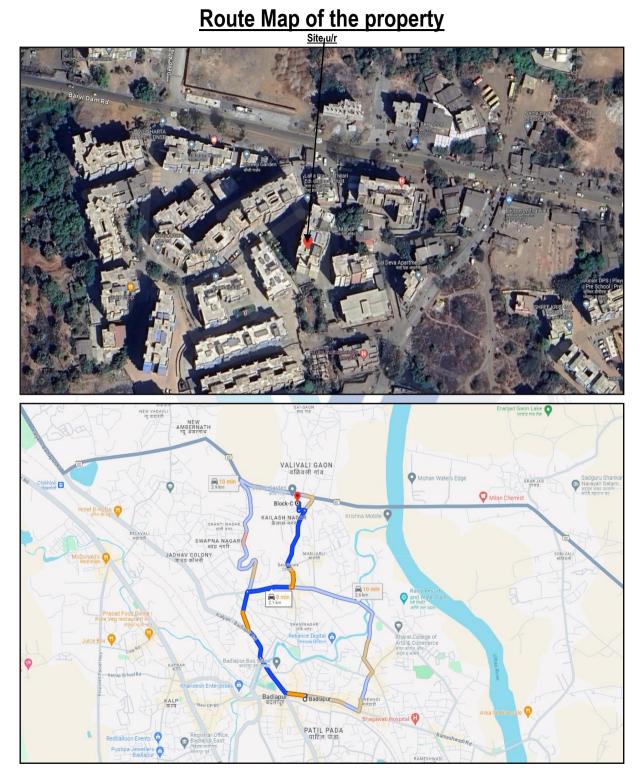

Residential Flat No. 602, 6<sup>th</sup> Floor, Wing – F, **"Shreeji Garden Wing F Co-op. Hsg. Soc. Ltd."**, Village – Valivali, Badlapur (West), Taluka – Ambernath, District – Thane, PIN Code – 421 503, State - Maharashtra, Country - India

Longitude Latitude: 19°10'47.3"N 73°14'18.5"E