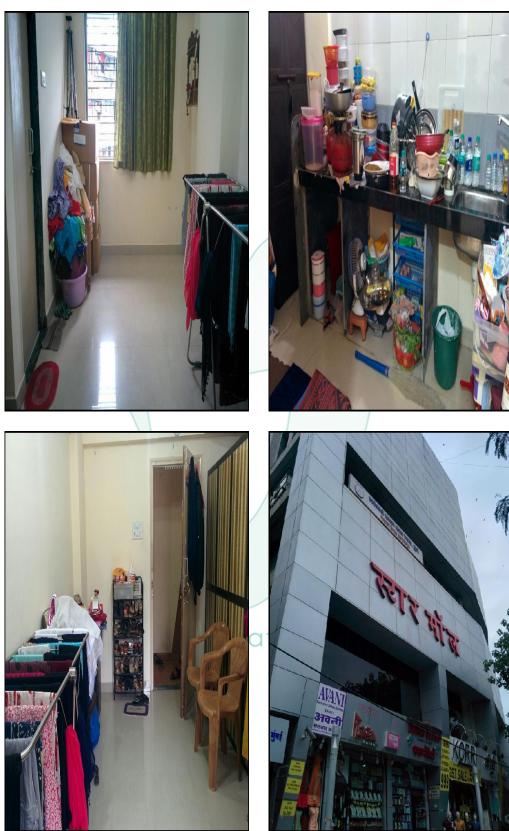

## **Route Map of the property**

(Note: 💎 shows location)

Latitude Longitude - 19°01'22.4"N 72°50'31.1"E Note:: The Blue line shows the route to site from nearest railway station (Dadar 900 Mtr)

Overhead Water Tank