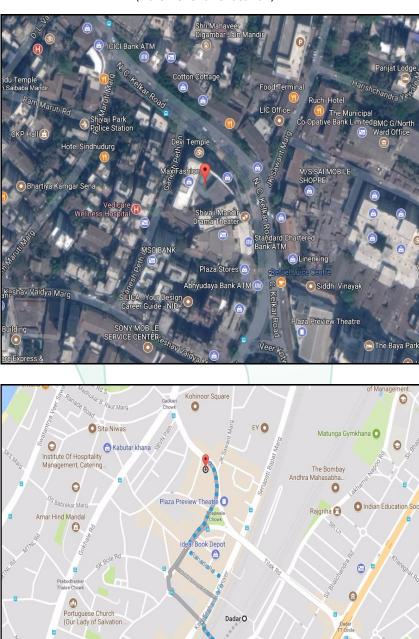

## **Route Map of the property**

(Note: 💎 shows location)

Latitude Longitude - 19°01'22.4"N 72°50'31.1"E Note:: The Blue line shows the route to site from nearest railway station (Dadar 900 Mtr)

Overhead Water Tank

Dadar Manish Market

Sunil Binding Printing W

www.vastukala.org