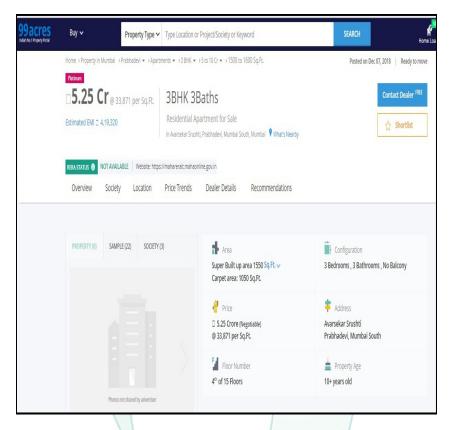

016-17 / 156 / Sr. No 193 | Date of<br>valuation:<br>14.12.2018 |  |  |
| 13 | Enclosures<br>Documents &<br>Photographs     | <ol> <li>Valuation Report</li> <li>Satellite Location Map</li> <li>Location cum Route Map from Ne</li> <li>Photographs of the property</li> </ol> | earest R                                                                                                                                                       |                                     |  |  |



Think.Innovate.Create

# www.vastukala.org

# **Actual Site Photographs**













# **Route Map of the property**

(Note: shows location)





Latitude Longitude - 19°00'32.5"N 72°49'06.0"E

Note: The Blue line shows the route to site from nearest railway station (Prabhadevi - 3.2 Km.)



# **Price Indicator**







# www.vastukala.org

#### **DEFINITION OF VALUE FOR THIS SPECIFIC PURPOSE**

This exercise is to assess **Fair Market Value** of the property under reference for **Fair Market Value** purpose as on dated **15**<sup>th</sup> **December 2018**.

The term Fair Market Value is defined as

"The most probable price, as of a specified date, in cash, terms equivalent to cash, or in other precisely revealed terms for which the specified property rights would sell after reasonable exposure in a competitive market under all conditions requisite to a fair sale, with the buyer and seller each acting prudently knowledgeably and for self-interest assuming that neither is under undue duress"

Fundamental assumptions and conditions presumed in this definition are:

- 1. Buyer and seller are motivated