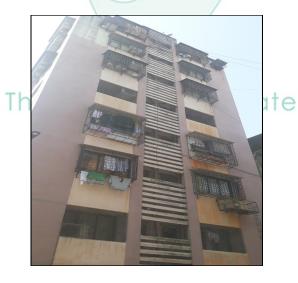

| Sharad B. Chalikwar Govt. Reg. Valuer Chartered Engineer (India) Reg. No. (N) CCIT/1-14/52/2008-09 SBI Empanelment No.: SME / TCC / 2016-17 / 156 / Sr. No 193 | Date of<br>valuation:<br>14.12.2018 |  |  |
| 13 | Enclosures<br>Documents &<br>Photographs     | <ol> <li>Valuation Report</li> <li>Satellite Location Map</li> <li>Location cum Route Map from Ne</li> <li>Photographs of the property</li> </ol> | earest R                                                                                                                                                       |                                     |  |  |



Think.Innovate.Create

# www.vastukala.org

# **Actual Site Photographs**













# **Route Map of the property**

(Note: shows location)





Latitude Longitude - 19°00'32.5"N 72°49'06.0"E

Note: The Blue line shows the route to site from nearest railway station (Prabhadevi - 3.2 Km.)



# **Price Indicator**







# www.vastukala.org

#### **DEFINITION OF VALUE FOR THIS SPECIFIC PURPOSE**

This exercise is to assess **Fair Market Value** of the property under reference for **Fair Market Value** purpose as on dated **15**<sup>th</sup> **December 2018**.

The term Fair Market Value is defined as

"The most probable price, as of a specified date, in cash, terms equivalent to cash, or in other precisely revealed terms for which the specified property rights would sell after reasonable exposure in a competitive market under all conditions requisite to a fair sale, wit