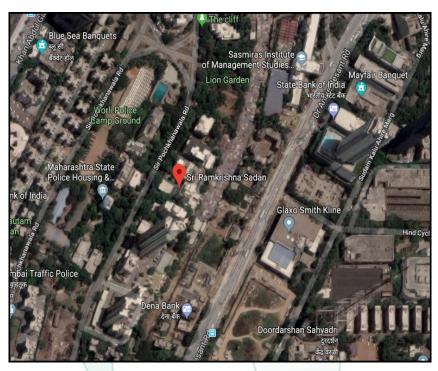

| Sharad B. Chalikwar Govt. Reg. Valuer Chartered Engineer (India) Reg. No. (N) CCIT/1-14/52/2008-09 SBI Empanelment No.: SME / TCC / 2016-17 / 156 / Sr. No 193 | Date of<br>valuation:<br>14.12.2018 |  |  |
| 13 | Enclosures<br>Documents &<br>Photographs     | <ol> <li>Valuation Report</li> <li>Satellite Location Map</li> <li>Location cum Route Map from Ne</li> <li>Photographs of the property</li> </ol> | earest R                                                                                                                                                       |                                     |  |  |



Think.Innovate.Create

# www.vastukala.org

# **Actual Site Photographs**













# **Route Map of the property**

(Note: shows location)





Latitude Longitude - 19°00'32.5"N 72°49'06.0"E

Note: The Blue line shows the route to site from nearest railway station (Prabhadevi - 3.2 Km.)



# **Price Indicator**







# www.vastukala.org

#### **DEFINITION OF VALUE FOR THIS SPECIFIC PURPOSE**

This exercise is to assess **Fair Market Value** of the property under reference for **Fair Market Value** purpose as on dated **15**<sup>th</sup> **December 2018**.

The term Fair Market Value is defined as

"The most probable price, as of a specified date, in cash, terms equivalent to cash, or in other precisely revealed terms for which the specified property rights would sell after reasonable exposure in a competitive market under all conditions requisite to a fair sale, with the buyer and seller each acting prudently knowledgeably an