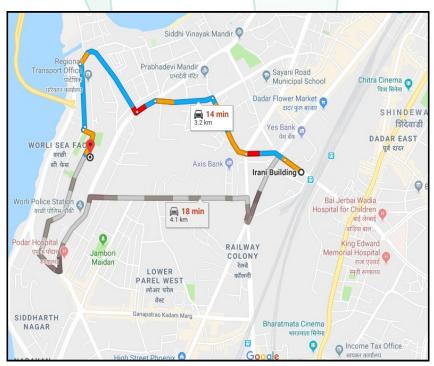

# **Route Map of the property**

(Note: shows location)

Latitude Longitude - 19°00'32.5"N 72°49'06.0"E

Note: The Blue line shows the route to site from nearest railway station (Prabhadevi - 3.2 Km.)