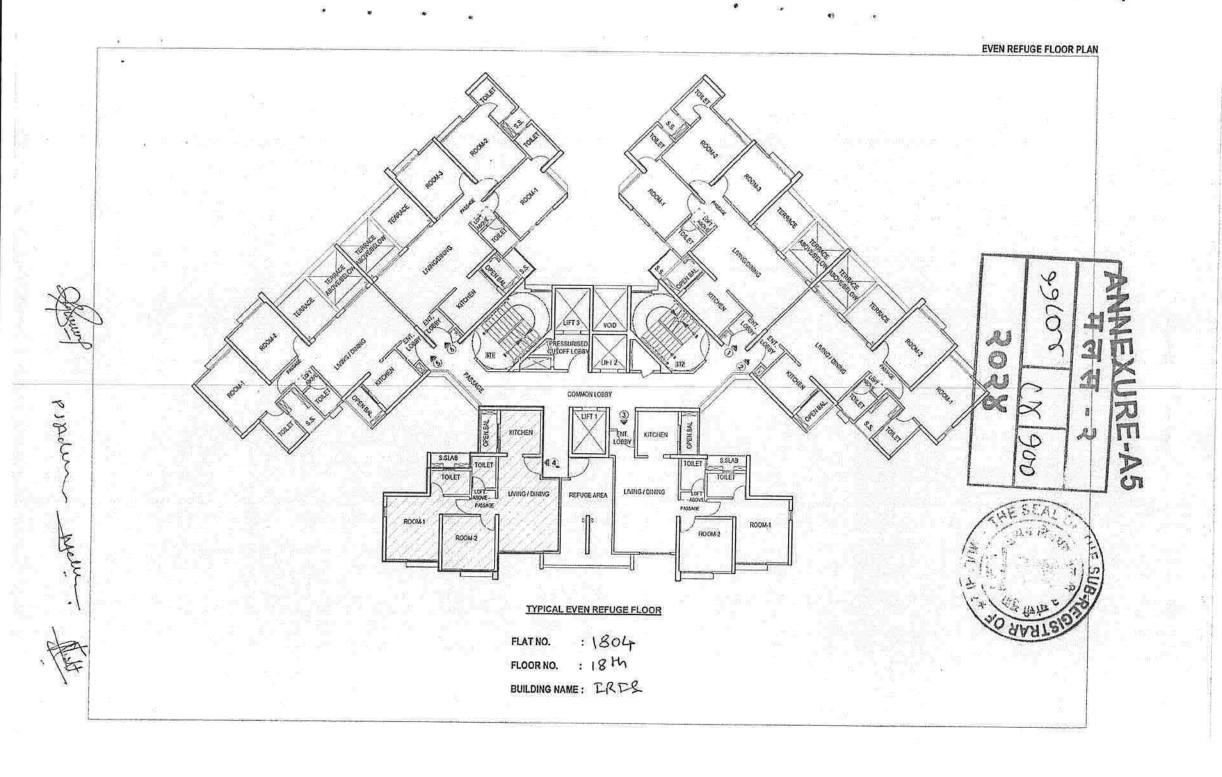

### THE FIFTH SCHEDULE ABOVE REFERRED TO

Residential Flat Bearing No. 1804 located on the 18th habitable floor in Tower IRIS (OUT OF SENSORIUM PHASE VII) in Project SENSORIUM to be constructed on part of the Specified Land described in the THIRD SCHEDULE above referred to, having Carpet Area of 57.32 square meters (equivalent to 617.01 square feet)

Following are the other appurtenant areas accessible only from the said Residential Flat namely: a) Enclosed Balcony admeasuring 0.00 square meters (equivalent to 00.00 square feet) or thereabouts;(b) Terrace admeasuring 00.00 square meters (equivalent to 00.00 square feet) or thereabout; and(c) Open balcony admeasuring 02.13 square meters (equivalent to 22.93 square feet) or thereabout.

Following are the details of the beneficial use of Parking Space/s along with the said Residential Flat:

One Covered Parking Space/s admeasuring a minimum of i.e.10.35 square meters (Cycle/Scooter/Car in a preportion as decided by the Promoter) bearing No. 492 located at Stilt Level Parking.