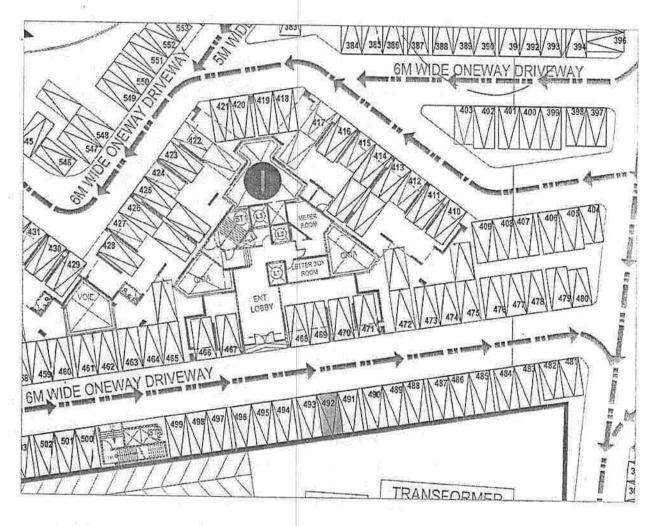

Following are the details of the beneficial use of Parking Space/s along with the said Residential Flat:

One Covered Parking Space/s admeasuring a minimum of i.e.10.35 square meters (Cycle/Scooter/Car in a preportion as decided by the Promoter) bearing No. 492 located at Stilt Level Parking.