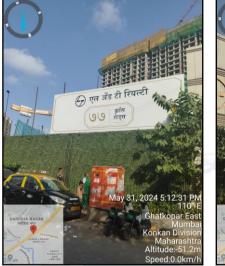

# Actual site photographs

Since 1989

Valuation Report: SBI / RASMECCC Panvel / Mrs. Jonaki Biswas & Mr. Tanmoy Das (008993/2306560) Page 9 of 25

Latitude Longitude - 19°04'21.4"N 72°54'40.6"E

Note: The Blue line shows the route to site from nearest railway station (Ghatkopar - 3.7 Km.)