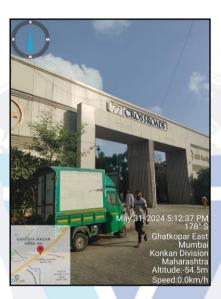

# Actual site photographs

Since 1989

Valuation Report: SBI / RASMECCC Panvel / Mrs. Jonaki Biswas & Mr. Tanmoy Das (008993/2306560) Page 9 of 25

Latitude Longitude - 19°04'21.4"N 72°54'40.6"E

Note: The Blue line shows the route to site from nearest railway station (Ghatkopar - 3.7 Km.)