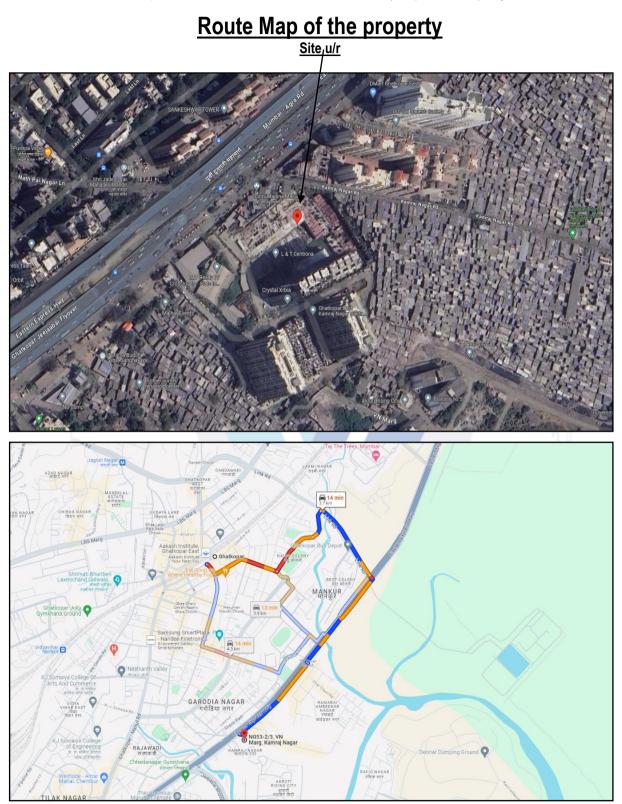

# Actual site photographs

Since 1989

Valuation Report: SBI / RASMECCC Panvel / Mrs. Jonaki Biswas & Mr. Tanmoy Das (008993/2306560) Page 9 of 25

Latitude Longitude - 19°04'21.4"N 72°54'40.6"E

Note: The Blue line shows the route to site from nearest railway station (Ghatkopar - 3.7 Km.)