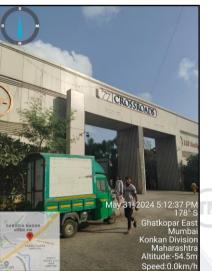

# Actual site photographs

Since 1989

Valuation Report: SBI / RASMECCC Panvel / Mrs. Jonaki Biswas & Mr. Tanmoy Das (008993/2306560) Page 9 of 25

Latitude Longitude - 19°04'21.4"N 72°54'40.6"E

Note: The Blue line shows the route to site from nearest railway station (Ghatkopar - 3.7 Km.)