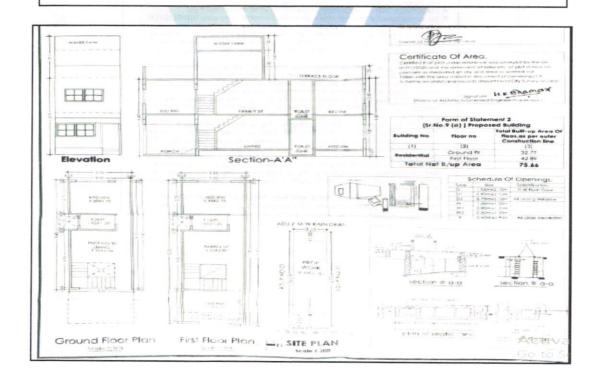

Since 1989

|         | T                              |                                                                            | _    | Duncelousie                                                                                                                                                                                                                                                                             |
|---------|--------------------------------|----------------------------------------------------------------------------|------|-----------------------------------------------------------------------------------------------------------------------------------------------------------------------------------------------------------------------------------------------------------------------------------------|
|         |                                |                                                                            |      | Bungalow is:                                                                                                                                                                                                                                                                            |
|         |                                |                                                                            |      | Ground Floor – Living + Kitchen + Toilet + Passage+<br>Staircase+ Open Space.                                                                                                                                                                                                           |
| - A11   |                                |                                                                            |      | First Floor – 2 Bedroom + Family Sit + Toilet + Balcony+ Passage+ Staircase (i.e.2BHK+ Family Sit)                                                                                                                                                                                      |
| F = 121 |                                |                                                                            |      | The property is at 14 Km. travelling distance from nearest railway station Nashik Road.                                                                                                                                                                                                 |
| F-      | Tatal                          | Lacas David Committee in 1 CC                                              |      | Landmark: Behind Panchavati Tours & Travels                                                                                                                                                                                                                                             |
| 5a.     | leaseh                         | Lease Period & remaining period (if                                        | :    | N.A. as the property is freehold.                                                                                                                                                                                                                                                       |
| 6.      |                                |                                                                            | +    | (TM)                                                                                                                                                                                                                                                                                    |
| 0.      | -                              | on of property  Plot No. / Survey No.                                      | 1:   | Current No. 45/C/4 Diet No. 20                                                                                                                                                                                                                                                          |
|         | a)<br>b)                       | Door No.                                                                   | :    | Survey No.45/6/1, Plot No.30                                                                                                                                                                                                                                                            |
| 11 110  | c)                             | T.S. No. / Village                                                         | 1:   | Residential Row Bungalow on Plot No.30  Village - Makhmalabad                                                                                                                                                                                                                           |
| 17      | d)                             | Ward / Taluka                                                              | :    | Taluka – Nashik                                                                                                                                                                                                                                                                         |
| 20.000  | e)                             | Mandal / District                                                          | 1:/  | District – Nashik                                                                                                                                                                                                                                                                       |
|         | f)                             | Date of issue and validity of layout of                                    | .000 | Copy of Approved Building Plan Accompanying                                                                                                                                                                                                                                             |
|         | "                              | approved map / plan                                                        |      | Commencement Certificate No. C1/48/2022 Dated. 09.05.2022, issued by Executive Engineer Town Planning Nashik Municipal Corporation                                                                                                                                                      |
|         | g)                             | Approved map / plan issuing authority                                      | 1    | Nashik Municipal Corporation, Nashik                                                                                                                                                                                                                                                    |
|         | h)                             | Whether genuineness or authenticity of approved map/ plan is verified      | i    | Yes                                                                                                                                                                                                                                                                                     |
|         | i)                             | Any other comments by our empanelled valuers on authentic of approved plan |      | No                                                                                                                                                                                                                                                                                      |
| 7.      | Postal address of the property |                                                                            | •    | Residential Row Bungalow on <b>Plot No.30</b> , Ground + First Floor, <b>"Saipushpa Row Bungalows "</b> Survey No.45/6/1, Behind Panchavati Tours & Travels, Samarth Nagar, Village - Makhmalabad, Taluka & District - Nashik, PIN Code - 422 004, State - Maharashtra, Country - India |
| 8.      | City / T                       | own                                                                        |      | Nashik                                                                                                                                                                                                                                                                                  |
|         |                                | ntial area                                                                 | :    | Yes                                                                                                                                                                                                                                                                                     |
|         | Comme                          | ercial area                                                                | :    | No                                                                                                                                                                                                                                                                                      |
|         | Industr                        | ial area                                                                   | :    | No                                                                                                                                                                                                                                                                                      |
| 9.      | Classifi                       | ication of the area                                                        | :    | -                                                                                                                                                                                                                                                                                       |
|         | i) High                        | / Middle / Poor                                                            | :    | Middle Class                                                                                                                                                                                                                                                                            |
| 10.8    |                                | n / Semi Urban / Rural                                                     | :    | Urban                                                                                                                                                                                                                                                                                   |
| 10.     | Coming                         | g under Corporation limit / Village<br>ayat / Municipality                 | :    | Village - Makhmalabad Nashik Municipal Corporation                                                                                                                                                                                                                                      |