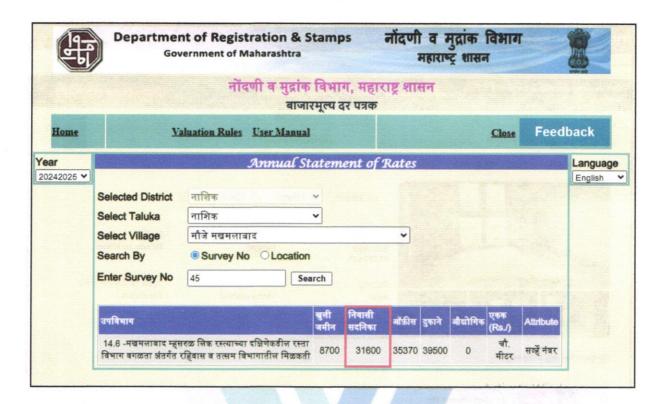

) and their effect on      |                                                |  |  |  |
| i)        | Saleability                                        | Good                                           |  |  |  |
| ii)       | Likely rental values in future in and              | ₹ 8,000.00 Expected rental income per month    |  |  |  |
| iii)      | Any likely income it may generate                  | Rental Income                                  |  |  |  |





# **Actual site photographs**





















Since 1989

Vastukala Consultants (I) Pvt. Ltd.



# Route Map of the property Site u/r





Latitude Longitude: 20°01'50.7"N 73°47'12.6"E

Note: The Blue line shows the route to site from nearest railway station (Nashik Road – 14 Km.)



Since 1989





# **Ready Reckoner Rate**







# **Price Indicators**







Since 1989



# **Price Indicators**







Since 1989



# **Notarized Agreement**







Since 1989



# **Approved Plan**

PROPOSED RESIDENTIAL BUNGALOW P NO :- 30 S NO:45/6/1 AT MAKHMALBAD SHIWAR , NASHIK. FOR -SHRI.PRAKASH P.GAJARE.(P NO-30)

STAMPS OF APPROVAL OF PLANS

### APPROVED

the conditions Mentioned a

CI14812022

dated 09165/2021

SECTIONAL ENGINEER.
TOWN PLANING DEPARTMENT
NASHIK MUNICIPAL CORPORETION, NASHIK

40000





Since 1989



# **Commencement Certificate**



#### NASHIK MUNICIPAL CORPORATION

NO:LND/BP/ Risk Based/C1148/202/L DATE :- 09 105 12022

SANCTION OF BUILDING PERMISSION AND COMMENCEMENT CERTIFICATE

C/o. Er. Harshad Bhamare & Stru.Engg. Rahul Thorat Of Nashik

: Sanction of Building Permission & Commencement Certificat