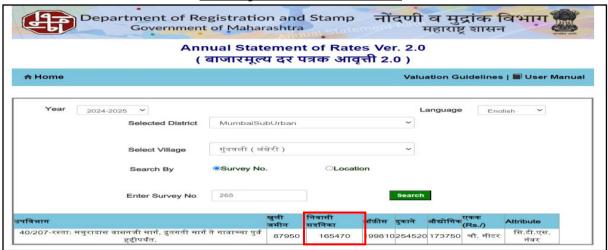

# **Ready Reckoner Rate**

| Stamp Duty Ready Reckoner Market Value Rate for Office           | 1,65,470.00 |          |           |         |
|------------------------------------------------------------------|-------------|----------|-----------|---------|
| No Increase by office located on Ground Floor                    | _           |          |           |         |
| Stamp Duty Ready Reckoner Market Value Rate (After Increase) (A) | 1,65,470.00 | Sq. Mtr. | 15,373.00 | Sq. Ft. |
| Stamp Duty Ready Reckoner Market Value Rate for Land (B)         | 87,950.00   |          |           |         |
| The difference between land rate and building rate (A – B = C)   | 77,520.00   |          |           |         |
| Depreciation Percentage as per table (D) [100% - 06%]            | 94%         |          |           |         |
| (Age of the Building – 06 Years)                                 |             |          | 1. //     |         |
| Rate to be adopted after considering depreciation [B + (C x D)]  | 1,60,819.00 | Sq. Mtr. | 14,940.00 | Sq. Ft. |