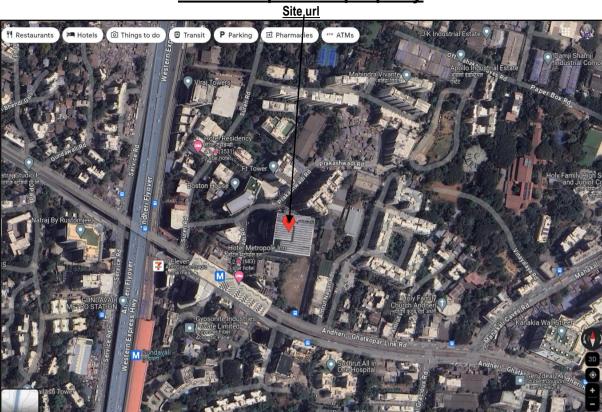

od                                        |
| ii) Likely rental values in future in                                                                                                                               | ₹ 95,000.00 Expected rental income from the |
|                                                                                                                                                                     | property                                    |
| iii) Any likely income it may generate                                                                                                                              | Rental Income                               |





# **Actual Site Photographs**



























Since 1989



# Route Map of the property Site,url





### Longitude Latitude: 19°06'59.6"N 72°51'26.6"E

Note: The Blue line shows the route to site from nearest metro station (Western Express Highway -250 Mt.)



Since 1989



An ISO 9001: 2015 Certified Company



# **Ready Reckoner Rate**



| Stamp Duty Ready Reckoner Market Value Rate for Office           | 1,65,470.00 |          |           |         |
|------------------------------------------------------------------|-------------|----------|-----------|---------|
| No Increase by office located on Ground Floor                    | _           |          |           |         |
| Stamp Duty Ready Reckoner Market Value Rate (After Increase) (A) | 1,65,470.00 | Sq. Mtr. | 15,373.00 | Sq. Ft. |
| Stamp Duty Ready Reckoner Market Value Rate for Land (B)         | 87,950.00   |