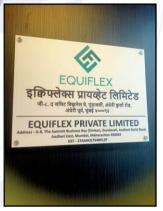

|    | Tax paid in the name of:                                                                   | :  | Details not available                                     |
|----|--------------------------------------------------------------------------------------------|----|-----------------------------------------------------------|
|    | Tax amount:                                                                                | :  | Details not available                                     |
| 5  | Electricity Service connection No.:                                                        | :  | Details not available                                     |
|    | Meter Card is in the name of:                                                              | :  | Details not available                                     |
| 6  | How is the maintenance of the office?                                                      | :  | Good                                                      |
| 7  | Sale Deed executed in the name of                                                          | :  | Mr. Abraham Punnoose & Mrs. Jaya Abraham                  |
| 8  | What is the undivided area of land as per                                                  | :  | Details not available                                     |
|    | Sale Deed?                                                                                 |    |                                                           |
| 9  | What is the plinth area of the office?                                                     | :  | Built Up Area in Sq. Ft. = 874.00                         |
|    |                                                                                            |    | (Area as per Mulyankan Patrak)                            |
| 10 | What is the floor space index (app.)                                                       | ÷  | As per SRA norms                                          |
| 11 | What is the Carpet Area of the office?                                                     | :  | Carpet Area in Sq. Ft. = 652.00                           |
|    |                                                                                            |    | (Area as per Agreement for Sale)                          |
| 12 | Is it Posh / I Class / Medium / Ordinary?                                                  | :  | Middle Class                                              |
| 13 | Is it being used for Residential or Commercial                                             | :  | Commercial purpose                                        |
|    | purpose?                                                                                   |    |                                                           |
| 14 | Is it Owner-occupied or let out?                                                           | :  | Tenant Occupied                                           |
| 15 | If rented, what is the monthly rent?                                                       | :  | ₹ 95,000.00 Expected rental income from the property      |
| IV | MARKETABILITY                                                                              | 1  |                                                           |
| 1  | How is the marketability?                                                                  |    | Good                                                      |
| 2  | What are the factors favouring for an extra                                                | :  | Located in developed area                                 |
|    | Potential Value?                                                                           |    |                                                           |
| 3  | Any negative factors are observed which                                                    | 7  | No                                                        |
|    | affect the market value in general?                                                        | Υ  |                                                           |
| V  | Rate                                                                                       | 1  | 9//                                                       |
| 1  | After analyzing the comparable sale                                                        | K: | ₹ 44,000.00 to ₹ 46,000.00 per Sq. Ft. on Carpet Area     |
|    | instances, what is the composite rate for a similar office with same specifications in the |    |                                                           |
|    | adjoining locality? - (Along with details /                                                |    | S. al                                                     |
|    | reference of at - least two latest deals /                                                 |    |                                                           |
|    | transactions with respect to adjacent                                                      |    |                                                           |
| 0  | properties in the areas)                                                                   |    | ¥ 45 000 00 O. 51 O A                                     |
| 2  | Assuming it is a new construction, what is the adopted basic composite rate of the unit    | Ė. | ₹ 45,000.00 per Sq. Ft. on Carpet Area                    |
|    | under valuation after comparing with the                                                   |    |                                                           |
|    | specifications and other factors with the office                                           |    |                                                           |
|    | office under comparison (give details).                                                    |    |                                                           |
| 3  | Break – up for the rate                                                                    | :  |                                                           |
|    | I. Building + Services                                                                     | :  | ₹ 3,000.00 per Sq. Ft.                                    |
|    | II. Land + others                                                                          | :  | ₹ 42,000.00 per Sq. Ft.                                   |
| 4  | Guideline rate obtained from the Registrar's                                               | :  | ₹ 1,65,470.00 per Sq. M.                                  |
|    | office (evidence thereof to be enclosed)                                                   |    | i.e., ₹ 15,373.00 per Sq. Ft.                             |
|    | Guideline rate obtained from the Registrar's office (After Depreciation)                   |    | ₹ 1,60,819.00 per Sq. M.<br>i.e., ₹ 14,940.00 per Sq. Ft. |
| 5  | Age of the building                                                                        | :  | 06 Years                                                  |
|    | J                                                                                          |    | <del>-</del>                                              |

# **Actual Site Photographs**

Since 1989