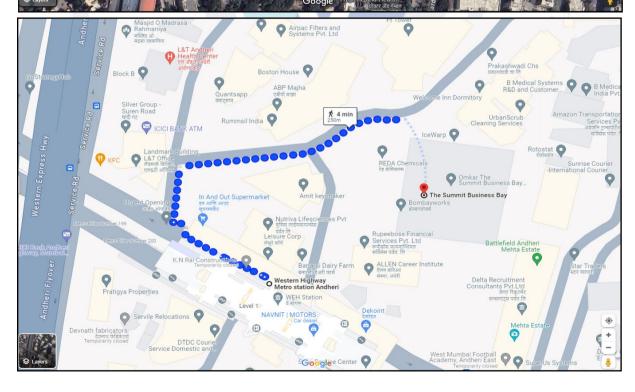

# Route Map of the property Site,url

### Longitude Latitude: 19°06'59.6"N 72°51'26.6"E

Note: The Blue line shows the route to site from nearest metro station (Western Express Highway -250 Mt.)

Since 1989

An ISO 9001: 2015 Certified Company