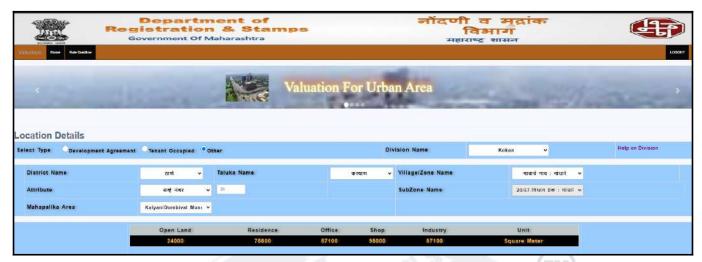

Boundaries of the property

North : Open Plot

South : Internal Road

East : Open Plot

West : Building No. A - 4

Considering various parameters recorded, existing economic scenario, and the information that is available with reference to the development of neighbourhood and method selected for valuation, we are of the opinion that, the property premises can be assessed for this particular purpose at ₹ 43,13,750.00 (Rupees Forty Three Lakh Thirteen Thousand Seven Hundred Fifty Only).