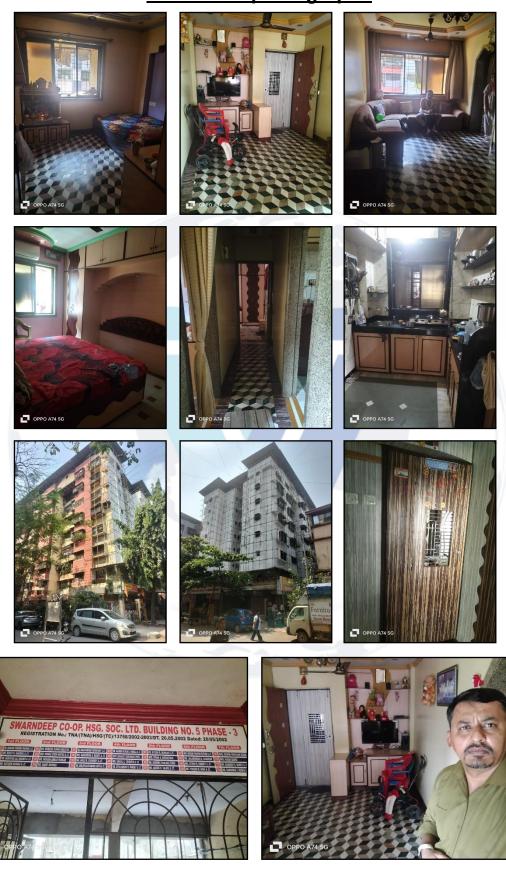

# Actual site photographs

# **Structural Stability Report**

Structural Observation Report of Residential Flat No. 504, 5<sup>th</sup> Floor, Building No. 5, **"Swarndeeep Co-Op. Hsg. Soc. Ltd."**, Golden Nest, Phase – 3, Village - Goddev, Mira Road (East), Taluka & District – Thane, PIN - 401 107, State – Maharashtra, Country – India.

## Name of Owner: Ashok K. Vajpai & Babita A. Vajpai

This is to certify that on visual inspection, it appears that the structure of the at **"Swarndeeep Co-Op. Hsg. Soc. Ltd."**, is in normal condition and the future life can be reasonably taken under good condition and with proper periodic repairs & maintenance is about 34 years.