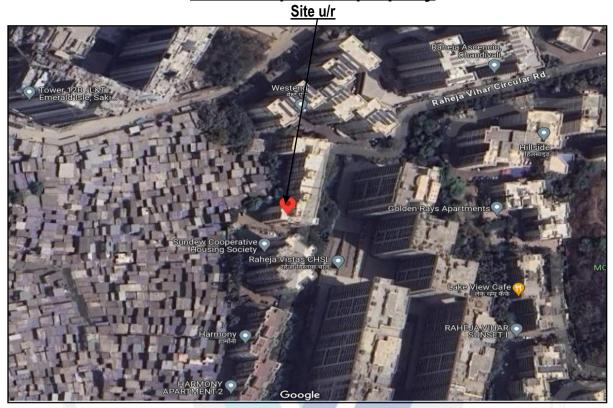

#### LOCATION:

The said building is located at bearing Plot No. B, C.T.S. No. 119 F/1A of Village – Tungwa, Taluka – Kurla, District – Mumbai Suburban, within the limits of Mumbai Municipal Corporation. The property falls in Residential Zone. It is at a travelling distance of 2.3 km. from Saki Naka Metro Station.