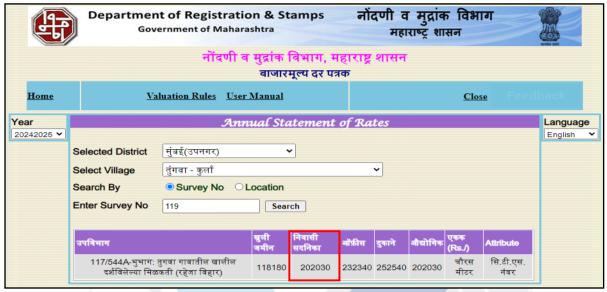

### **Ready Reckoner Rate**

| Stamp Duty Ready Reckoner Market Value Rate for Flat            | 2,02,030.00 | 1 0      |           |         |
|-----------------------------------------------------------------|-------------|----------|-----------|---------|
| 5% Increase for flat located on 6th floors                      | 10,102.00   |          | \ \       |         |
| Stamp Duty Ready Reckoner Market Value Rate (After Increase)    | 1,91,928.00 | Sq. Mtr. | 17,830.00 | Sq. Ft. |
| (A)                                                             |             |          |           |         |
| Stamp Duty Ready Reckoner Market Value Rate for Land (B)        | 1,18,180.00 |          | 7.1       |         |
| The difference between land rate and building rate (A – B = C)  | 73,748.00   |          | ")        |         |
| Depreciation Percentage as per table (D) [100% - 20%]           | 80%         |          |           |         |
| (Age of the Building – 20 Years)                                |             |          | PU        |         |
| Rate to be adopted after considering depreciation [B + (C x D)] | 1,77,178.00 | Sq. Mtr. | 16,460.00 | Sq. Ft. |