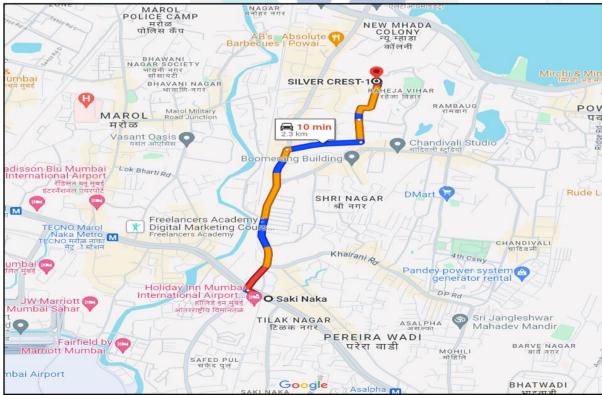

### **Route Map of the property**

Latitude Longitude - 19°07'12.0"N 72°53'37.9"E

**Note:** The Blue line shows the route to site from nearest Metro station (Saki Naka – 2.3 km.)

Since 1989

An ISO 9001 : 2015 Certified Company