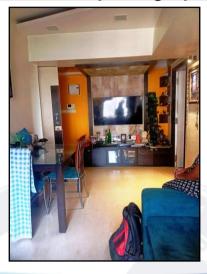

#### **Residential Flat:**

The residential flat under reference is situated on the 6<sup>th</sup> Floor. It consists of Living Room + 1 Bedroom + Kitchen + Toilet + Dry Area + Flowerbed + Service Area (i.e. 1 BHK with Toilet). The residential flat is finished with Vitrified tiles flooring, Teak wood door frame with flush shutters, Powder coated Aluminium Sliding Windows, Concealed plumbing & electrification etc.

## **Actual site photographs**