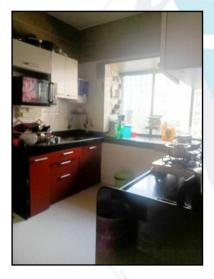

#### **Residential Flat:**

The residential flat under reference is situated on the 6<sup>th</sup> Floor. It consists of Living Room + 1 Bedroom + Kitchen + Toilet + Dry Area + Flowerbed + Service Area (i.e. 1 BHK with Toilet). The residential flat is finished with Vitrified tiles flooring, Teak wood door frame with flush shutters, Powder coated Aluminium Sliding Windows, Concealed plumbing & electrification etc.

## **Actual site photographs**