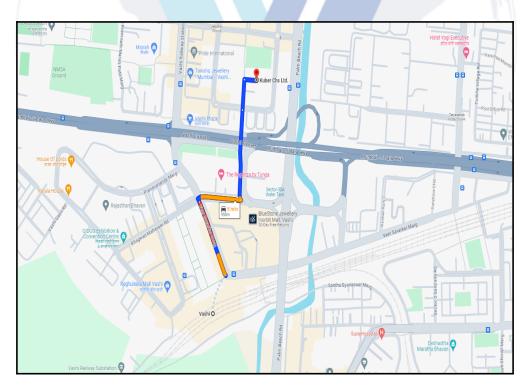

#### Longitude Latitude: 19°4'12.9"N 73°0'2.4"E

Note: The Blue line shows the route to site distance from nearest Railway Station (Vashi - 950 Mt.).