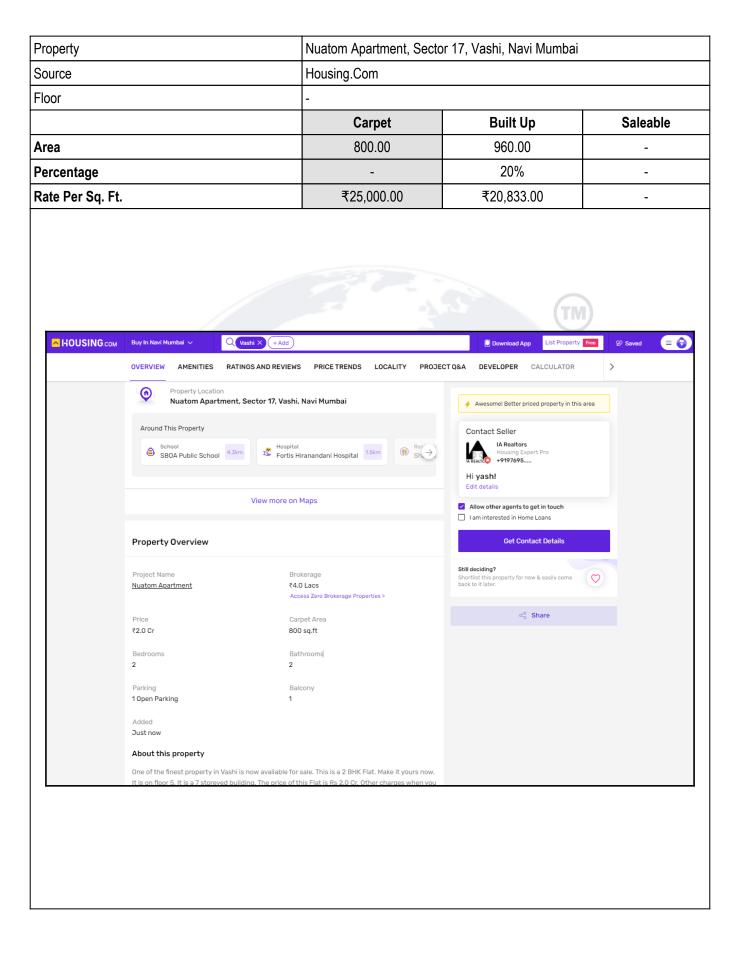

# **Price Indicators**

| Property         |                                                                                                                                                                                                                                               | 2BHK 2Baths Flat arcade ,                                                                                                                   | Sector 17 Vashi, Navi Mu                                                                       | ımbai                                   |
|------------------|-----------------------------------------------------------------------------------------------------------------------------------------------------------------------------------------------------------------------------------------------|---------------------------------------------------------------------------------------------------------------------------------------------|------------------------------------------------------------------------------------------------|-----------------------------------------|
| Source           |                                                                                                                                                                                                                                               | https://www.99acres.com/                                                                                                                    |                                                                                                |                                         |
| Floor            |                                                                                                                                                                                                                                               | -                                                                                                                                           |                                                                                                |                                         |
|                  |                                                                                                                                                                                                                                               | Carpet                                                                                                                                      | Built Up                                                                                       | Saleable                                |
| Area             |                                                                                                                                                                                                                                               | 900.00                                                                                                                                      | 1,080.00                                                                                       | -                                       |
| Percentage       |                                                                                                                                                                                                                                               | -                                                                                                                                           | 20%                                                                                            | -                                       |
| Rate Per Sq. Ft. |                                                                                                                                                                                                                                               | ₹19,444.00                                                                                                                                  | ₹16,204.00                                                                                     | -                                       |
| 99acres          | Buy   Enter Locality / Project / Society / Landmark Home > Flats in Navi Mumbai > Flats in Vashi > Flats in Sector 17 Vashi                                                                                                                   |                                                                                                                                             |                                                                                                | xoperty 📧 ੳ°× =                         |
|                  | ₹2.5. Cr © 19,230 per sq.ft.       2BHK 2         Estimated EMI ₹1,99.676       Flat/Apartme in arcade, Sector         RERA STATUS ● NOT AVAILABLE   Website: https://maharerait.m         Overview       Dealer Details         Property (0) | nt for Sa 💽<br>17 Vashi, Navi Mumbai<br>nahaonline.gov.in/                                                                                  | Recorn: ><br>Configuration<br>2 Bedrooms, 2 Bathrooms, 1 Balcony with<br>Store Room,Pooja Room | an<br>RED DEALER Member Since Feb, 2012 |
|                  | Photos not shared by advertiser<br>Request Photos                                                                                                                                                                                             | Price     Price     ₹.2.5 Crore     @ 19,200 per sq.ft. (Negotiable) View Price     Details     Fior Number     7 <sup>th</sup> of 7 Floors |                                                                                                |                                         |
|                  | Request Fiolos                                                                                                                                                                                                                                | Overlooking<br>Main Road                                                                                                                    | Property Age<br>10+ Year Old                                                                   |                                         |
|                  | Places nearby<br>Sector 17 Vashi, Navi Mumbai                                                                                                                                                                                                 |                                                                                                                                             | View All (50)                                                                                  |                                         |
|                  | 🔄 Inorbit Mall 🔄 Ikea 🔍 Sai Baba Mar                                                                                                                                                                                                          | ndir 🝳 Alliance Church 💡 Shiv Temple                                                                                                        | Dr. Tilwe Maternity and Nursing Home                                                           | •                                       |
|                  | Why you should consider this property?                                                                                                                                                                                                        |                                                                                                                                             |                                                                                                |                                         |