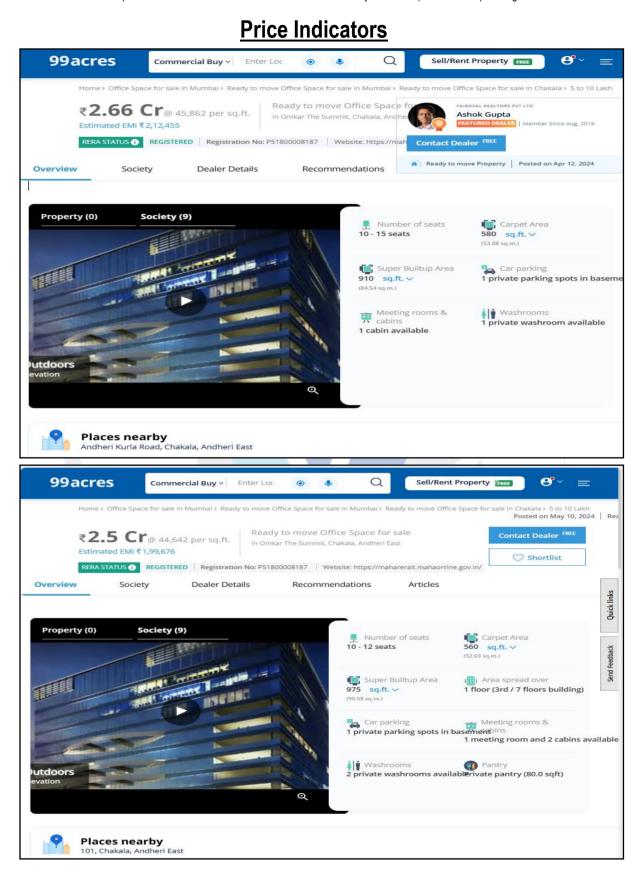

# Valuation Report of the Immovable Property

Details of the property under consideration:

Name of Owner: Mr. Abraham Punnoose & Mrs. Jaya Abraham

Commercial Office No. G-06, Ground Floor, **"The Summit Business Bay Andheri"**, Andheri Kurla Road, Village – Gundavali, Andheri (East), Mumbai – 400 093, State – Maharashtra, Country – India.

Considering various parameters recorded, existing economic scenario, and the information that is available with reference to the development of neighborhood and method selected for valuation, we are of the opinion that, the property premises can be assessed for this particular purpose at specifications ₹ 2,60,10,000.00 (Rupees Two Crore Sixty Lakh Ten Thousand Only).