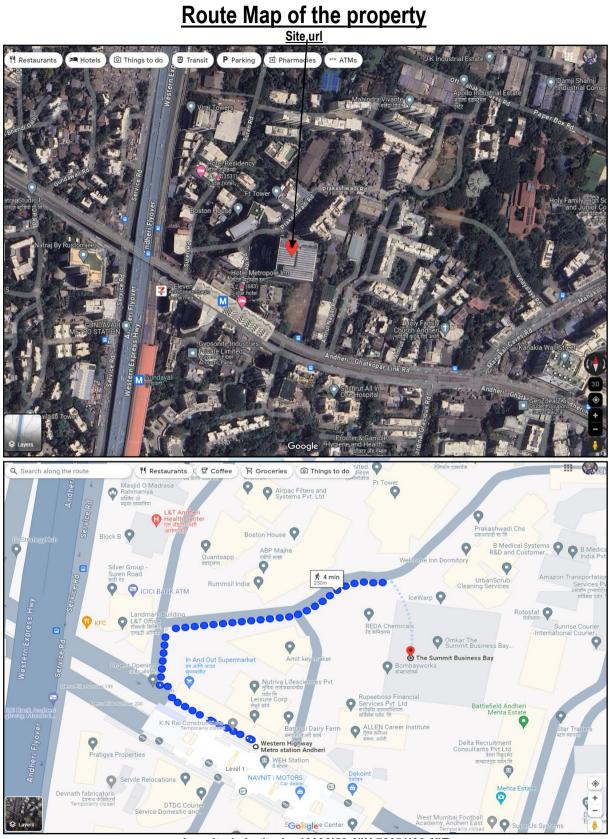

## Vastukala Consultants (I) Pvt. Ltd.

B1-001, U/B Floor, Boomerang, Chandivali Farm Road, Powai, Andheri (East), Mumbai – 400 072.

| I  | Ger            | neral                                                                                                                                                          |              |                                                                                                                                                                                                                                                                                                                                                                                                                                                                          |
|----|----------------|----------------------------------------------------------------------------------------------------------------------------------------------------------------|--------------|--------------------------------------------------------------------------------------------------------------------------------------------------------------------------------------------------------------------------------------------------------------------------------------------------------------------------------------------------------------------------------------------------------------------------------------------------------------------------|
| 1. | Pur            | pose for which the valuation is made                                                                                                                           | :            | As per client request, to assess value of the property                                                                                                                                                                                                                                                                                                                                                                                                                   |
|    |                |                                                                                                                                                                |              | for private purpose                                                                                                                                                                                                                                                                                                                                                                                                                                                      |
| 2. | a)             | Date of inspection                                                                                                                                             | :            | 29.05.2024                                                                                                                                                                                                                                                                                                                                                                                                                                                               |
|    | b)             | Date on which the valuation is Made                                                                                                                            | :            | 30.05.2024                                                                                                                                                                                                                                                                                                                                                                                                                                                               |
| 3. | List           | of documents produced for perusal                                                                                                                              | :            |                                                                                                                                                                                                                                                                                                                                                                                                                                                                          |
|    | 1.<br>2.<br>3. | Copy of Agreement for Sale dated 29.03.<br>(The Company) AND Mr. Abraham Punnoo<br>Copy of Part Occupancy Certificate No. SF<br>Slum Rehabilitation Authority. | se &<br>RA / | 7 between M/s. Omkar Realtors & Developers Pvt. Ltd.<br>& Mrs. Jaya Abraham (The Purchaser's).<br>ENG / 2487 / KE / PL / AP dated 05.05.2018 issued by<br>ENG / 2487 / KE / PL / AP dated 25.05.2011 issued by                                                                                                                                                                                                                                                           |
| 4. |                | ne of the owner(s) and his / their address                                                                                                                     | :            | Mr. Abraham Punnoose & Mrs. Jaya Abraham.                                                                                                                                                                                                                                                                                                                                                                                                                                |
| 5. | (es)<br>owr    | of description of the property (Including sehold / freehold etc.)                                                                                              | :            | Address: Commercial Office No. G-06, Ground Floor,<br>"The Summit Business Bay Andheri", Andheri Kurla<br>Road, Village – Gundavali, Andheri (East), Mumbai –<br>400 093, State – Maharashtra, Country – India.<br>Contact Person:<br>Mr. Abraham Punnoose (Owner)<br>Contact No. 9967927777<br>Joint Ownership<br>(Details of ownership share not available)<br>The property is a commercial office located on Ground<br>floor. The composition of Commercial office is |
|    |                |                                                                                                                                                                |              | Reception Arae + Working Area + 2 Cabins + Pantry                                                                                                                                                                                                                                                                                                                                                                                                                        |
|    |                |                                                                                                                                                                |              | Area + 1 Toilet. The property is at 250 Mt. walkable                                                                                                                                                                                                                                                                                                                                                                                                                     |
|    |                |                                                                                                                                                                |              | distance from nearest metro station Western Express                                                                                                                                                                                                                                                                                                                                                                                                                      |
|    |                |                                                                                                                                                                |              | Highway.                                                                                                                                                                                                                                                                                                                                                                                                                                                                 |
| 6. |                | ation of property                                                                                                                                              | :            |                                                                                                                                                                                                                                                                                                                                                                                                                                                                          |
|    | a)             | Plot No. / Survey No.                                                                                                                                          | :            | -                                                                                                                                                                                                                                                                                                                                                                                                                                                                        |
|    | b)             | Door No.                                                                                                                                                       | :            | Commercial Office No. G-06                                                                                                                                                                                                                                                                                                                                                                                                                                               |
|    | c)             | C.T.S. No. / Village                                                                                                                                           | :            | C.T.S. No. 265, 266, 266/1-172 of Village - Gundavali                                                                                                                                                                                                                                                                                                                                                                                                                    |
|    | d)             | Ward / Taluka                                                                                                                                                  | :            | Taluka - Andheri                                                                                                                                                                                                                                                                                                                                                                                                                                                         |
|    | e)             | Mandal / District                                                                                                                                              | :            | District – Mumbai Suburban                                                                                                                                                                                                                                                                                                                                                                                                                                               |
|    | f)             | Date of issue and validity of layout of                                                                                                                        | :            | As Occupancy Certificate is available it may be                                                                                                                                                                                                                                                                                                                                                                                                                          |
|    |                | approved map / plan                                                                                                                                            |              | assumed that the construction is as per Sanctioned                                                                                                                                                                                                                                                                                                                                                                                                                       |
|    | g)             | Approved map / plan issuing authority                                                                                                                          | :            | Plan.                                                                                                                                                                                                                                                                                                                                                                                                                                                                    |