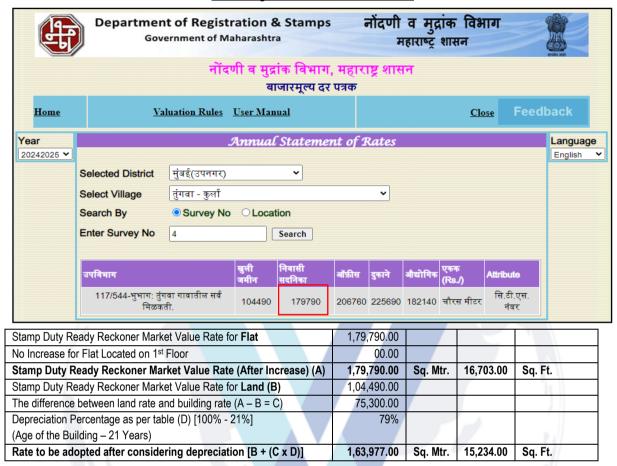

Boundaries of the property.

North Slum Area

South Bhagyalaxmi CHSL

East Open Land West Open Land

Considering various parameters recorded, existing economic scenario, and the information that is available with reference to the development of neighborhood and method selected for valuation, we are of the opinion that, the property premises can be assessed and Fair Market Value for Private Purpose at ₹ 3,12,70,000.00 (Rupees Three Crore Twelve Lakh Seventy Thousand Only).