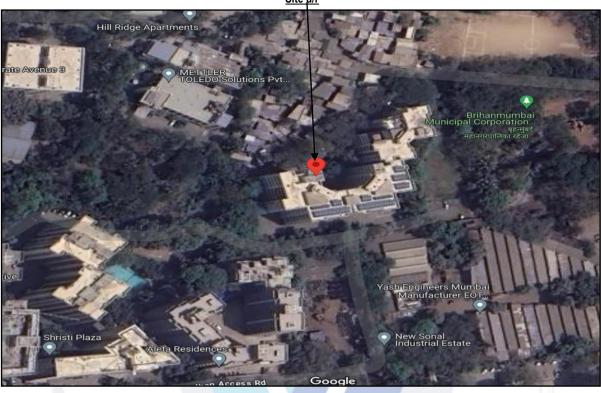

## **Valuation Report of the Immovable Property**

Details of the property under consideration:

Name of Owner: Mrs. Jaya Abraham & Mr. Abraham Punnoose

Residential Flat No.101-A & 101-B, 1st Floor, 'B' Wing, "Harshvardhan Co-op. Hsg. Soc. Ltd." Village - Tungwa, Powai, Mumbai - 400 076, State - Maharashtra, Country - India

### **VALUATION OPINION REPORT**

This is to certify that the property bearing Residential Flat No.101-A & 101-B, 1st Floor, 'B' Wing, "Harshvardhan Co-op. Hsg. Soc. Ltd.", Village - Tungwa, Powai, Mumbai - 400 076, State - Maharashtra, Country - India belongs to Mrs. Jaya Abraham & Mr. Abraham Punnoose.

Boundaries of the property.

North Slum Area

South Bhagyalaxmi CHSL

East Open Land West Open Land

Considering various parameters recorded, existing economic scenario, and the information that is available with reference to the development of neighborhood and method selected for valuation, we are of the opinion that, the property premises can be assessed and Fair Market Value for Private Purpose at ₹ 3,12,70,000.00 (Rupees Three Crore Twelve Lakh Seventy Thousand Only).