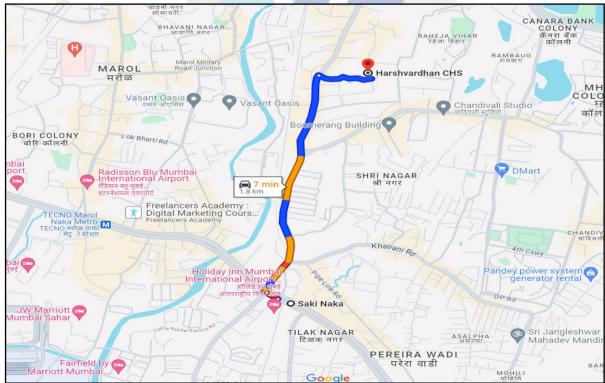

### **VALUATION REPORT (IN RESPECT OF FLAT)**

| I  | Gen                                                                                                                                                                                                                                                                                                                                                                                                                                                                                                                                                                                                                                               | eral                                                                                                                                    |     |                                                                                                                                                                                                                                                                                                                                                                                                                                                                                                                                                                                                                                                    |
|----|---------------------------------------------------------------------------------------------------------------------------------------------------------------------------------------------------------------------------------------------------------------------------------------------------------------------------------------------------------------------------------------------------------------------------------------------------------------------------------------------------------------------------------------------------------------------------------------------------------------------------------------------------|-----------------------------------------------------------------------------------------------------------------------------------------|-----|----------------------------------------------------------------------------------------------------------------------------------------------------------------------------------------------------------------------------------------------------------------------------------------------------------------------------------------------------------------------------------------------------------------------------------------------------------------------------------------------------------------------------------------------------------------------------------------------------------------------------------------------------|
| 1. | Purp                                                                                                                                                                                                                                                                                                                                                                                                                                                                                                                                                                                                                                              | ose for which the valuation is made                                                                                                     |     | To assess Fair Market value of the property for <b>Private</b>                                                                                                                                                                                                                                                                                                                                                                                                                                                                                                                                                                                     |
|    |                                                                                                                                                                                                                                                                                                                                                                                                                                                                                                                                                                                                                                                   |                                                                                                                                         |     | Purpose.                                                                                                                                                                                                                                                                                                                                                                                                                                                                                                                                                                                                                                           |
| 2. | a)                                                                                                                                                                                                                                                                                                                                                                                                                                                                                                                                                                                                                                                | Date of inspection                                                                                                                      | :   | 29.05.2024                                                                                                                                                                                                                                                                                                                                                                                                                                                                                                                                                                                                                                         |
|    | ,                                                                                                                                                                                                                                                                                                                                                                                                                                                                                                                                                                                                                                                 | Date on which the valuation is made                                                                                                     | :   | 30.05.2024                                                                                                                                                                                                                                                                                                                                                                                                                                                                                                                                                                                                                                         |
| 3. | List                                                                                                                                                                                                                                                                                                                                                                                                                                                                                                                                                                                                                                              | of documents produced for perusal:                                                                                                      |     |                                                                                                                                                                                                                                                                                                                                                                                                                                                                                                                                                                                                                                                    |
|    | <ol> <li>Copy of Agreement for Sale dated 20.04.2004 between Sylvex Cable Company Pvt. Ltd. (Promoters) AND Mrs. Jaya Abraham &amp; Mr. Abraham Punnoose (Purchasers) – Flat No. 101/A.</li> <li>Copy of Agreement for Sale dated 20.04.2004 between Sylvex Cable Company Pvt. Ltd. (Promoters) AND Mr. Abraham Punnoose &amp; Mrs. Jaya Abraham (Purchasers) – Flat No. 101/B</li> <li>Copy of Commencement Certificate No. CE / 3725 / BPES / AL dated 14.02.2001 issued by Municipal Corporation of Greater Mumbai.</li> <li>Copy of Share Certificate No. 50/100 dated 19.06.2016 in the name of Shri. Abraham Punnoose &amp; Mrs.</li> </ol> |                                                                                                                                         |     | noose (Purchasers) – Flat No. 101/A.<br>4 between Sylvex Cable Company Pvt. Ltd. (Promoters)<br>aham (Purchasers) – Flat No. 101/B<br>3725 / BPES / AL dated 14.02.2001 issued by Municipal                                                                                                                                                                                                                                                                                                                                                                                                                                                        |
| 4. |                                                                                                                                                                                                                                                                                                                                                                                                                                                                                                                                                                                                                                                   | e of the owner(s) and his / their address                                                                                               | :   | Mrs. Jaya Abraham &                                                                                                                                                                                                                                                                                                                                                                                                                                                                                                                                                                                                                                |
| 5. | (es)<br>owne                                                                                                                                                                                                                                                                                                                                                                                                                                                                                                                                                                                                                                      | with Phone no. (details of share of each er in case of joint ownership)  description of the property (Including sehold / freehold etc.) |     | Mr. Abraham Punnoose  Address Residential Flat No.101-A & 101-B, 1st Floor, 'B' Wing, "Harshvardhan Co-op. Hsg. Soc. Ltd.", Village - Tungwa, Powai, Mumbai - 400 076, State - Maharashtra, Country - India.  Contact Person: Mrs. Jaya Abraham (Owner) Mobile No.: 9967927777  Joint ownership Details of ownership share is not available The property is a Residential flat is located on 1st Floor Floor. The composition of flat is having 3 Bedrooms + Living with Dining Area + Kitchen + Passage + 3 Toilets + Dry Areah (i.e. 3 BHK with 3 Toilets). The property is at 1.8 km. travelling distance from nearest Metro Station Saki Naka. |
| 6. | Loca                                                                                                                                                                                                                                                                                                                                                                                                                                                                                                                                                                                                                                              | ation of property                                                                                                                       |     |                                                                                                                                                                                                                                                                                                                                                                                                                                                                                                                                                                                                                                                    |
|    | a)                                                                                                                                                                                                                                                                                                                                                                                                                                                                                                                                                                                                                                                | Plot No. / Survey No.                                                                                                                   | :   | Old Khoti Survey No. 27(pt), Old Survey No. 85(pt) and bearing New Survey No. 4(pt) of Plot Nos. 1, 2 & 3 and New Survey No. 9(pt) of Plot No. 1 and now bearing Corresponding CTS No. 185(pt) of Village - Tungwa                                                                                                                                                                                                                                                                                                                                                                                                                                 |
|    | b)                                                                                                                                                                                                                                                                                                                                                                                                                                                                                                                                                                                                                                                | Door No.                                                                                                                                | • • | Residential Flat No.101-A & 101-B                                                                                                                                                                                                                                                                                                                                                                                                                                                                                                                                                                                                                  |
|    | c)                                                                                                                                                                                                                                                                                                                                                                                                                                                                                                                                                                                                                                                | C.T.S. No. / Village                                                                                                                    | :   | CTS No. 185(pt) of Village Tungwa, Near Powai, South Salsette                                                                                                                                                                                                                                                                                                                                                                                                                                                                                                                                                                                      |
|    | d)                                                                                                                                                                                                                                                                                                                                                                                                                                                                                                                                                                                                                                                | Ward / Taluka                                                                                                                           | :   | 'L' Ward of MCGM, Taluka – Kurla                                                                                                                                                                                                                                                                                                                                                                                                                                                                                                                                                                                                                   |
|    | e)                                                                                                                                                                                                                                                                                                                                                                                                                                                                                                                                                                                                                                                | Mandal / District                                                                                                                       | :   | District – Mumbai Suburban                                                                                                                                                                                                                                                                                                                                                                                                                                                                                                                                                                                                                         |
|    | f)                                                                                                                                                                                                                                                                                                                                                                                                                                                                                                                                                                                                                                                | Date of issue and validity of layout of approved map / plan.                                                                            | :   | Approved Building Plan were not provided and not verified.                                                                                                                                                                                                                                                                                                                                                                                                                                                                                                                                                                                         |