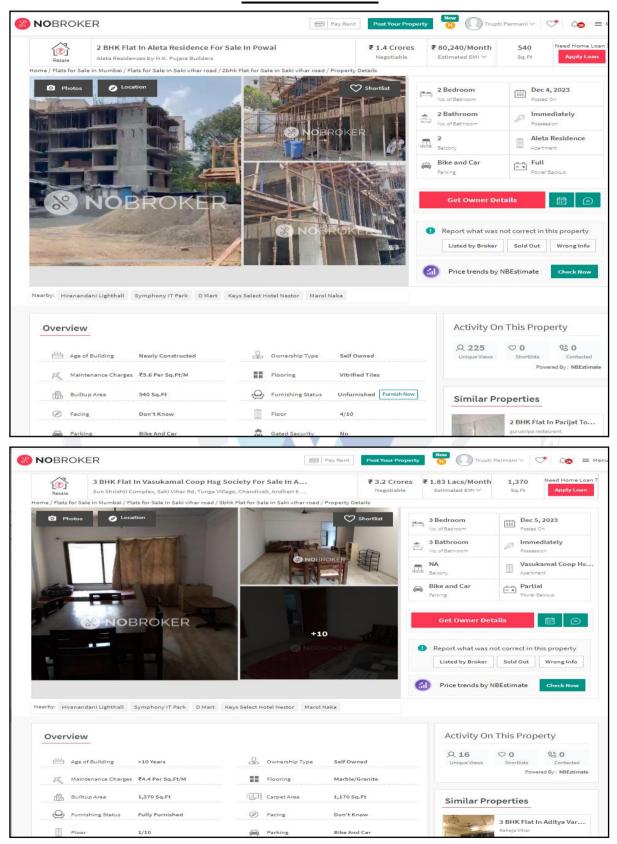

Boundaries of the property.

North Slum Area

South Bhagyalaxmi CHSL

East Open Land West Open Land

Considering various parameters recorded, existing economic scenario, and the information that is available with reference to the development of neighborhood and method selected for valuation, we are of the opinion that, the property premises can be assessed and Fair Market Value for Private Purpose at ₹ 3,12,70,000.00 (Rupees Three Crore Twelve Lakh Seventy Thousand Only).