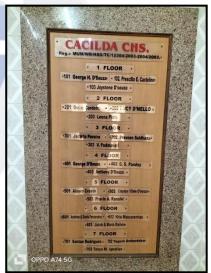

### **Structural Stability Report**

Structural Observation Report of Residential Flat No. 702, 7th Floor, "Cacilda Co - Op. Hsg. Soc. Ltd.", Holy Cross Road, I. C. Colony, Mumbai - 400 103, State - Maharashtra, Country - India.

#### **General Information**:

| A. |                                       | Introduction                                                |  |
|----|---------------------------------------|-------------------------------------------------------------|--|
| 1  | Name of Building                      | " Cacilda Co - Op. Hsg. Soc. Ltd."                          |  |
| 2  | Property Address                      | Residential Flat No. 702, 7th Floor, "Cacilda Co - Op. Hsg. |  |
|    |                                       | Soc. Ltd", Holy Cross Road, I. C. Colony, Mumbai - 400      |  |
|    |                                       | 103, State - Maharashtra, Country – India.                  |  |
| 3  | Type of Building                      | Residential used                                            |  |
| 4  | No. of Floors                         | Ground + 7 <sup>th</sup> Upper Floors                       |  |
| 5  | Whether stilt / podium / open parking | Open Car Parking Space                                      |  |
|    | provided                              |                                                             |  |
| 6  | Type of Construction                  | R.C.C. Framed Structure                                     |  |
| 7  | Type of Foundation                    | R.C.C. Footing                                              |  |
| 8  | Thickness of the External Walls       | 9" thick brick walls both sides plastered                   |  |
| 9  | Type of Compound                      | Brick Masonry Walls                                         |  |
| 10 | Year of Construction                  | 2002 (As per Occupancy Certificate)                         |  |
| 11 | Present age of building               | 22 years                                                    |  |
| 12 | Residual age of the building          | 38 years Subject to proper, preventive periodic             |  |
|    |                                       | maintenance & structural repairs.                           |  |
| 13 | No. of flats (Per Floor)              | 03 Flats on 7 <sup>th</sup> Floor                           |  |
| 14 | Methodology adopted                   | As per visual site inspection                               |  |