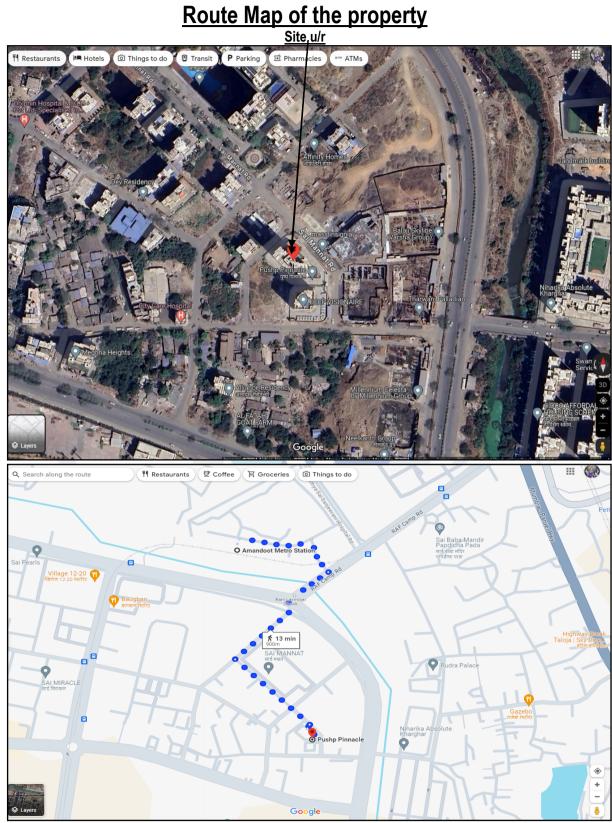

#### Latitude Longitude - 19°04'09.9"N 73°04'59.8"E

Note: The Blue line shows the route to site from nearest Metro station (Amandoot - 900 Mt.)

|                              | Departm                        |                                                                                                                  |          |         | नोंदणी          |                  | क             |              | 19-51              |
|------------------------------|--------------------------------|------------------------------------------------------------------------------------------------------------------|----------|---------|-----------------|------------------|---------------|--------------|--------------------|
| 104 104                      | gistration<br>Government Of Ma | and the second |          |         |                 | भाग<br>ब्टू शासन |               |              | S.PL               |
| Valuation Home Rule Guidline |                                |                                                                                                                  |          |         |                 |                  |               |              | LOGOUT             |
|                              | Valuation                      | n For Influer                                                                                                    | nce Area |         |                 |                  |               | 1            | -                  |
|                              |                                |                                                                                                                  |          |         |                 |                  |               | *** W        | elcome to Valuatio |
| Location Details             |                                |                                                                                                                  |          |         |                 |                  |               |              |                    |
| Select Type Opevelopment     | Agreement OTenant Oc           | cupied Other                                                                                                     |          | Divisio | n Name          | Kokan            | •             | •            | lelp on Division   |
| District Name                | रायगड 🗸                        | Taluka Name                                                                                                      |          | पनवेल 🗸 | Village/Zone Na | ime              | मोजे: पनवेल ( | पनवेल मा 🗸   |                    |
| Attribute                    | इतर ~                          |                                                                                                                  |          |         | SubZone Name    |                  | 20/34-खारघर 1 | संडको सं.१ 🗸 |                    |
| Mahapalika Area              | A Class Palika 🗸               |                                                                                                                  |          |         |                 |                  |               |              |                    |
|                              | Open Land                      | Residence                                                                                                        | Office   | Shop    | Industry        | Uni              | t             |              |                    |
|                              | 35100                          | 98900                                                                                                            | 108500   | 123500  | 108500          | Square           | Meter         |              |                    |