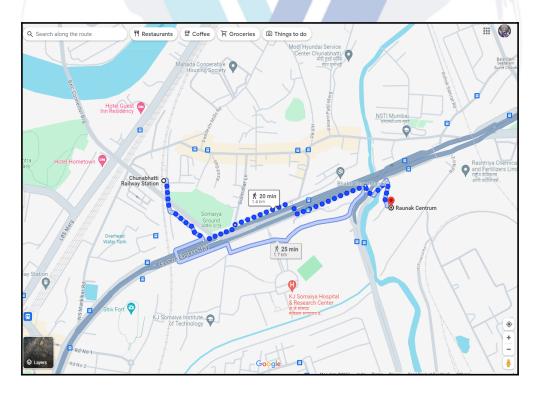

| 5  | Brief description of the property (Including Leasehold / freehold etc.)    |     | :  | The property is a Residential Flat located on 14 <sup>th</sup> Floor. As per Approved Building Plan, the composition of Flat is 2 Bedroom + Living Room + Kitchen + 2 Toilets. The property is at 1.4 Km. distance from Chunabhatti Railway Station.  At the time of inspection building was under construction. |                                                                                           |                                                                                           |  |
|----|----------------------------------------------------------------------------|-----|----|------------------------------------------------------------------------------------------------------------------------------------------------------------------------------------------------------------------------------------------------------------------------------------------------------------------|-------------------------------------------------------------------------------------------|-------------------------------------------------------------------------------------------|--|
|    | Stage of Construction                                                      |     |    |                                                                                                                                                                                                                                                                                                                  |                                                                                           |                                                                                           |  |
|    | If under construnction, extent of completion                               |     |    |                                                                                                                                                                                                                                                                                                                  |                                                                                           |                                                                                           |  |
|    | RCC Footing/Foundation Complete  Total 10% work                            |     |    |                                                                                                                                                                                                                                                                                                                  | RCC Plinth                                                                                | Complete                                                                                  |  |
|    |                                                                            |     |    | ompleted                                                                                                                                                                                                                                                                                                         |                                                                                           |                                                                                           |  |
| 6  | Location of property                                                       |     | jį |                                                                                                                                                                                                                                                                                                                  |                                                                                           |                                                                                           |  |
| a) | Plot No. / Survey No.                                                      | 200 | :  | - TM                                                                                                                                                                                                                                                                                                             |                                                                                           |                                                                                           |  |
| b) | Door No.                                                                   |     | :  | Residential Flat No. 140                                                                                                                                                                                                                                                                                         | 7                                                                                         |                                                                                           |  |
| c) | C.T.S. No. / Village                                                       |     | :  | CTS No - 126/P, 126/6P, Village - Chembur                                                                                                                                                                                                                                                                        |                                                                                           |                                                                                           |  |
| d) | Ward / Taluka                                                              |     | :  | Taluka - Kurla                                                                                                                                                                                                                                                                                                   |                                                                                           | \                                                                                         |  |
| e) | Mandal / District                                                          |     | :  | District - Mumbai Suburban                                                                                                                                                                                                                                                                                       |                                                                                           |                                                                                           |  |
| f) | Date of issue and validity of layout of approved map / plan                |     |    | Copy of Approved Build STBL / AP dated 16.11.                                                                                                                                                                                                                                                                    |                                                                                           |                                                                                           |  |
| g) | Approved map / plan issuing authority                                      |     |    |                                                                                                                                                                                                                                                                                                                  |                                                                                           | 111                                                                                       |  |
| h) | Whether genuineness or authenticity of approved map/ plan is verified      |     |    | Yes                                                                                                                                                                                                                                                                                                              |                                                                                           |                                                                                           |  |
| i) | Any other comments by our empanelled valuers on authentic of approved plan |     |    | No                                                                                                                                                                                                                                                                                                               |                                                                                           |                                                                                           |  |
| 7  | Postal address of the property                                             |     |    | Residential Flat No. 14 Wing - A is Wing E), Express Highway, Rat Engineering College, Circle, Chunabhatti, Vill Kurla, District - Mumb Maharashtra, Country -                                                                                                                                                   | "Raunak Centr<br>nul Nagar No. 2,<br>Sion Trombay F<br>age - Chembur,<br>ai Suburban , Pl | rum ", Off. Eastern<br>, Near Vasant Dada<br>Road, Priy Darshani<br>Sion (East), Taluka - |  |
| 8  | City / Town                                                                |     |    |                                                                                                                                                                                                                                                                                                                  |                                                                                           |                                                                                           |  |
|    | Residential area                                                           |     | :  | Yes                                                                                                                                                                                                                                                                                                              |                                                                                           |                                                                                           |  |
|    | Commercial area                                                            |     | :  | No                                                                                                                                                                                                                                                                                                               |                                                                                           |                                                                                           |  |
|    | Industrial area                                                            |     | :  | No                                                                                                                                                                                                                                                                                                               |                                                                                           |                                                                                           |  |
| 9  | Classification of the area                                                 |     |    |                                                                                                                                                                                                                                                                                                                  |                                                                                           |                                                                                           |  |
|    | i) High / Middle / Poor                                                    |     |    | Middle Class                                                                                                                                                                                                                                                                                                     |                                                                                           |                                                                                           |  |
|    | ii) Urban / Semi Urban / Rura                                              |     |    | Urban                                                                                                                                                                                                                                                                                                            |                                                                                           |                                                                                           |  |