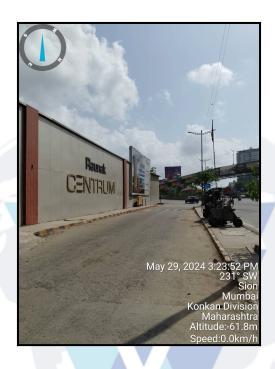

#### **Details of the property under consideration:**

Name of Owner: Mr. Ashish Choithram Devnani & Mrs. Harsha Ashish Devnani

Residential Flat No. 1407, 14<sup>th</sup> Floor, Wing - A (As per SRA Wing - A is Wing E), **"Raunak Centrum"**, Off. Eastern Express Highway, Rahul Nagar No. 2, Near Vasant Dada Engineering College, Sion Trombay Road, Priy Darshani Circle, Chunabhatti, Village - Chembur, Sion (East), Taluka - Kurla, District - Mumbai Suburban, PIN - 400 024, State - Maharashtra, Country - India.

### **VALUATION OPINION REPORT**

This is to certify that the under construction property bearing Residential Flat No. 1407, 14<sup>th</sup> Floor, Wing - A (As per SRA Wing - A is Wing E), **"Raunak Centrum"**, Off. Eastern Express Highway, Rahul Nagar No. 2, Near Vasant Dada Engineering College, Sion Trombay Road, Priy Darshani Circle, Chunabhatti, Village - Chembur, Sion (East), Taluka - Kurla, District - Mumbai Suburban, PIN - 400 024, State - Maharashtra, Country - India belongs to **Mr. Ashish Choithram Devnani & Mrs. Harsha Ashish Devnani**.

Boundaries of the property

North : Eastern Express Highway

South : Road No. 2

East : Open Plot

West : Vasantdada Patil Pratishthan's College of Engineering

Considering various parameters recorded, existing economic scenario, and the information that is available with reference to the development of neighbourhood and method selected for valuation, we are of the opinion that, the property premises can be assessed for this particular purpose at ₹ 1,68,30,000.00 (Rupees One Crore Sixty Eight Lakh Thirty Thousand Only) After completion of construction works. As per Site Inspection 10% Construction Work is Completed.