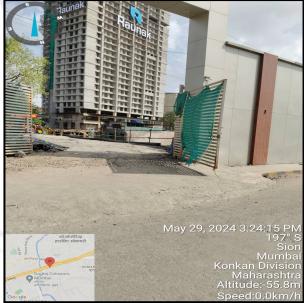

#### **Details of the property under consideration:**

Name of Owner: Mr. Ashish Choithram Devnani & Mrs. Harsha Ashish Devnani

Residential Flat No. 1407, 14<sup>th</sup> Floor, Wing - A (As per SRA Wing - A is Wing E), **"Raunak Centrum"**, Off. Eastern Express Highway, Rahul Nagar No. 2, Near Vasant Dada Engineering College, Sion Trombay Road, Priy Darshani Circle, Chunabhatti, Village - Chembur, Sion (East), Taluka - Kurla, District - Mumbai Suburban, PIN - 400 024, State - Maharashtra, Country - India.

Latitude Longitude: 19°3'3.4"N 72°52'44.2"E

### **VALUATION OPINION REPORT**

This is to certify that the under construction property bearing Residential Flat No. 1407, 14<sup>th</sup> Floor, Wing - A (As per SRA Wing - A is Wing E), **"Raunak Centrum"**, Off. Eastern Express Highway, Rahul Nagar No. 2, Near Vasant Dada Engineering College, Sion Trombay Road, Priy Darshani Circle, Chunabhatti, Village - Chembur, Sion (East), Taluka - Kurla, District - Mumbai Suburban, PIN - 400 024, State - Maharashtra, Country - India belongs to **Mr. Ashish Choithram Devnani & Mrs. Harsha Ashish Devnani**.

Boundaries of the property

North : Eastern Express Highway

South : Road No. 2

East : Open Plot

West : Vasantdada Patil Pratishthan's College of Engineering

Considering various parameters recorded, existing economic scenario, and the information that is available with reference to the development of neighbourhood and method selected for valuation, we are of the opinion that, the property premises can be assessed for this particular purpose at ₹ 1,68,30,000.00 (Rupees One Crore Sixty Eight Lakh Thirty Thousand Only) After completion of construction works. As per Site Inspection 10% Construction Work is Completed.