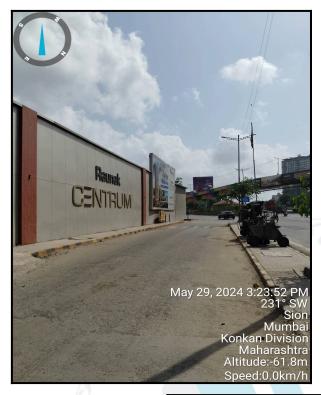

#### **Details of the property under consideration:**

Name of Owner: Mr. Ashish Choithram Devnani & Mrs. Harsha Ashish Devnani

Residential Flat No. 1407, 14<sup>th</sup> Floor, Wing - A (As per SRA Wing - A is Wing E), **"Raunak Centrum"**, Off. Eastern Express Highway, Rahul Nagar No. 2, Near Vasant Dada Engineering College, Sion Trombay Road, Priy Darshani Circle, Chunabhatti, Village - Chembur, Sion (East), Taluka - Kurla, District - Mumbai Suburban, PIN - 400 024, State - Maharashtra, Country - India.

### **VALUATION OPINION REPORT**

This is to certify that the under construction property bearing Residential Flat No. 1407, 14<sup>th</sup> Floor, Wing - A (As per SRA Wing - A is Wing E), **"Raunak Centrum"**, Off. Eastern Express Highway, Rahul Nagar No. 2, Near Vasant Dada Engineering College, Sion Trombay Road, Priy Darshani Circle, Chunabhatti, Village - Chembur, Sion (East), Taluka - Kurla, District - Mumbai Suburban, PIN - 400 024, State - Maharashtra, Country - India belongs to **Mr. Ashish Choithram Devnani & Mrs. Harsha Ashish Devnani**.

Boundaries of the property

North : Eastern Express Highway

South : Road No. 2

East : Open Plot

West : Vasantdada Patil Pratishthan's College of Engineering

Considering various parameters recorded, existing economic scenario, and the information that is available with reference to the development of neighbourhood and method selected for valuation, we are of the opinion that, the property premises can be assessed for this particular purpose at ₹ 1,68,30,000.00 (Rupees One Crore Sixty Eight Lakh Thirty Thousand Only) After completion of construction works. As per Site Inspection 10% Construction Work is Completed.