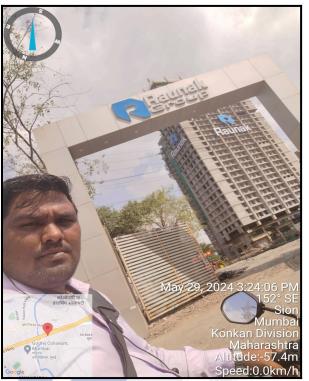

#### **Details of the property under consideration:**

Name of Owner: Mr. Ashish Choithram Devnani & Mrs. Harsha Ashish Devnani

Residential Flat No. 1407, 14<sup>th</sup> Floor, Wing - A (As per SRA Wing - A is Wing E), **"Raunak Centrum"**, Off. Eastern Express Highway, Rahul Nagar No. 2, Near Vasant Dada Engineering College, Sion Trombay Road, Priy Darshani Circle, Chunabhatti, Village - Chembur, Sion (East), Taluka - Kurla, District - Mumbai Suburban, PIN - 400 024, State - Maharashtra, Country - India.

### **VALUATION OPINION REPORT**

This is to certify that the under construction property bearing Residential Flat No. 1407, 14<sup>th</sup> Floor, Wing - A (As per SRA Wing - A is Wing E), **"Raunak Centrum"**, Off. Eastern Express Highway, Rahul Nagar No. 2, Near Vasant Dada Engineering College, Sion Trombay Road, Priy Darshani Circle, Chunabhatti, Village - Chembur, Sion (East), Taluka - Kurla, District - Mumbai Suburban, PIN - 400 024, State - Maharashtra, Country - India belongs to **Mr. Ashish Choithram Devnani & Mrs. Harsha Ashish Devnani**.