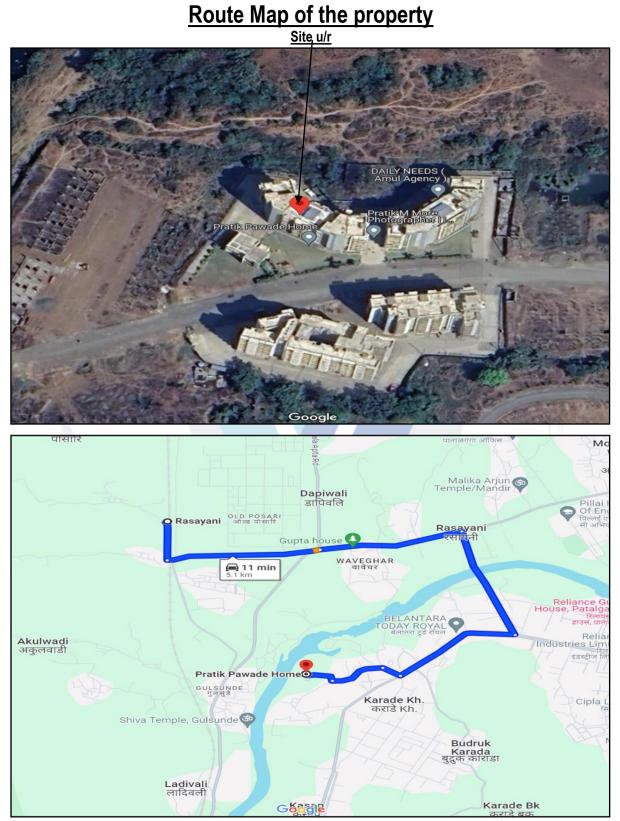

# Valuation Report of the Immovable Property

Details of the property under consideration:

Name of Owner: Mrs. Vaishali Sunil Patil & Mr. Sunil Prakash Patil

Residential Flat No. 101, 1<sup>st</sup> Floor, 'B2' Wing, Building No. 2, "**Commanders Heera Siddhi Homes**" Survey No. 16, Hissa No. 1, Village - Karade Khurd, Taluka - Panvel, District - Raigad PIN - 410 206, State - Maharashtra, Country - India.

Latitude Longitude - 18°52'50.3"N 73°09'37.4"E

Intended User:

State Bank of India RASMECCC Panvel

Shop No 5, Ground Floor, Sharda Terrace, Plot No 65, Sector-11, CBD Belapur, Navi Mumbai, Taluka & District - Thane, State - Maharashtra, Country - India

#### Boundaries of the property

| North | : | Open Land                       |
|-------|---|---------------------------------|
| South | : | Building No. B2 / Internal Road |
| East  | : | Open Land                       |
| West  | : | Building No. A2                 |