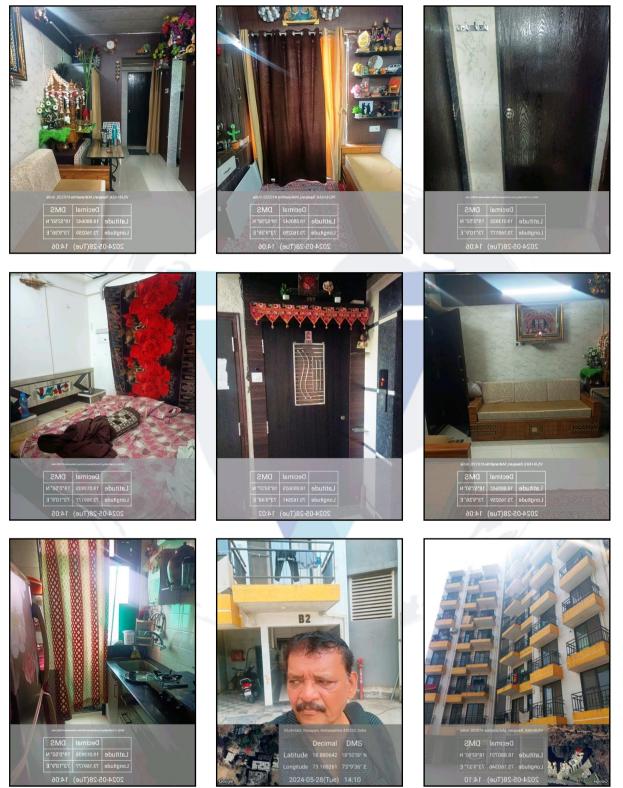

# Valuation Report of the Immovable Property

Details of the property under consideration:

Name of Owner: Mrs. Vaishali Sunil Patil & Mr. Sunil Prakash Patil

Residential Flat No. 101, 1<sup>st</sup> Floor, 'B2' Wing, Building No. 2, "**Commanders Heera Siddhi Homes**" Survey No. 16, Hissa No. 1, Village - Karade Khurd, Taluka - Panvel, District - Raigad PIN - 410 206, State - Maharashtra, Country - India.

Latitude Longitude - 18°52'50.3"N 73°09'37.4"E

Intended User:

State Bank of India RASMECCC Panvel

Shop No 5, Ground Floor, Sharda Terrace, Plot No 65, Sector-11, CBD Belapur, Navi Mumbai, Taluka & District - Thane, State - Maharashtra, Country - India

## VALUATION OPINION REPORT

This is to certify that the property bearing Residential Flat No. 101, 1<sup>st</sup> Floor, 'B2' Wing, Building No. 2, "Commanders Heera Siddhi Homes", Survey No. 16, Hissa No. 1, Village - Karade Khurd, Taluka - Panvel, District - Raigad, PIN - 410 206, State - Maharashtra, Country - India belongs to Mrs. Vaishali Sunil Patil & Mr. Sunil Prakash Patil.