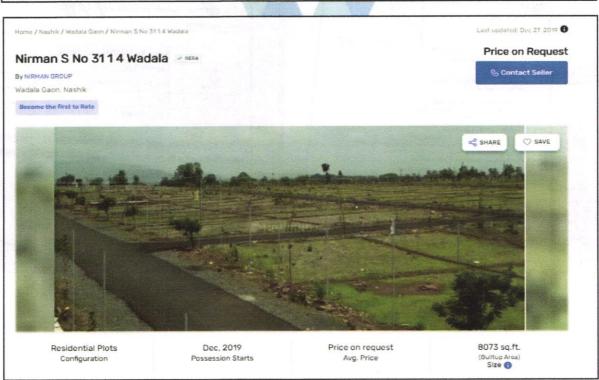

Name of Owner: Mrs. Jyotsna Gunwant Kolte & Other

Residential Open Land Bearing Plot No.4 "Mangal Prabhat Co-Operative Housing Society Limited Nashik, "Survey No.501/2 to 15/3/4/Plot/4, C.T. S No.7195, Opposite Coding Bit IT Solution, Dr.Homi Bhbha Nagar, Wadala Pathardi Road, Village - Nashik, Taluka - Nashik, District - Nashik, Pin Code - 422 011, State - Maharashtra, Country - India.

Since 1989

The property is located in a developing Residential area having good infrastructure, well connected by road and train. The immovable property comprises of Freehold Residential land and structures thereof. It is located at about 7.5 km. travelling distance from Nashik Road Railway Station.