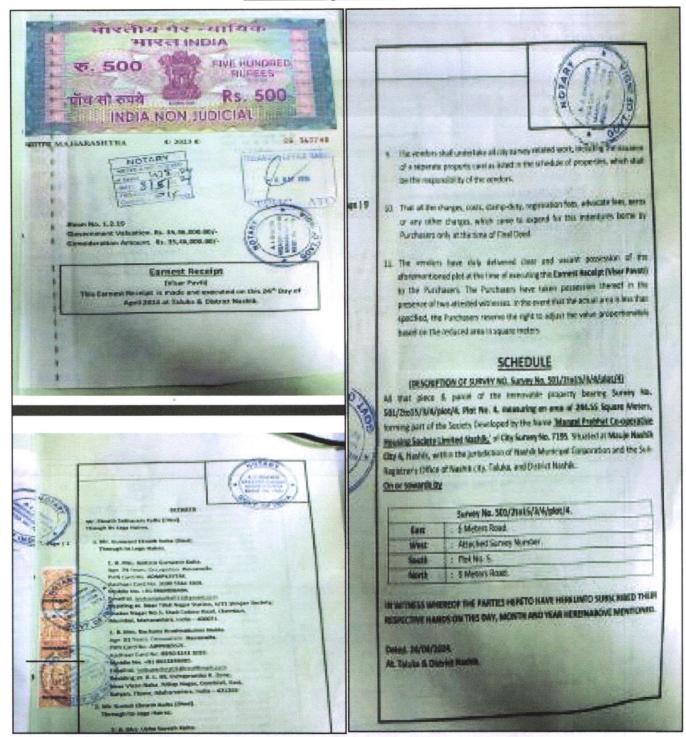

Name of Owner: Mrs. Jyotsna Gunwant Kolte & Other

Residential Open Land Bearing Plot No.4 "Mangal Prabhat Co-Operative Housing Society Limited Nashik, "Survey No.501/2 to 15/3/4/Plot/4, C.T. S No.7195, Opposite Coding Bit IT Solution, Dr.Homi Bhbha Nagar, Wadala Pathardi Road, Village - Nashik, Taluka - Nashik, District - Nashik, Pin Code - 422 011, State - Maharashtra, Country - India.

Boundaries of the property.

9.00 Meter Road North

Plot No.5 South

6.00 Meter Road East West Attached Survey Number

Considering various parameters recorded, existing economic scenario, and the information that is available with reference to the development of neighborhood and method selected for valuation, we are of the opinion that, the property premises can be assessed and Fair Market Value for this particular purpose at: