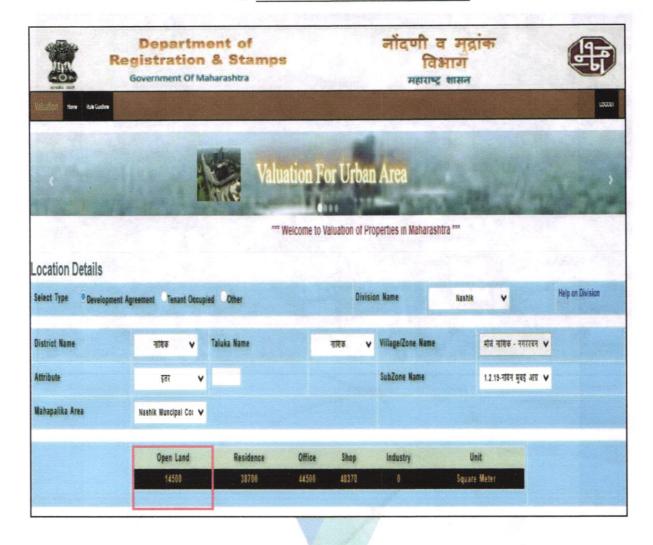

| Particulars | Fair Market Value<br>In (₹) | Realizable Value In (₹) | Distress Sale Value In (₹) |
|-------------|-----------------------------|-------------------------|----------------------------|
| Land        | ₹ 91,70,625/-               | ₹ 87,12,094/-           | ₹ 73,36,500/-              |