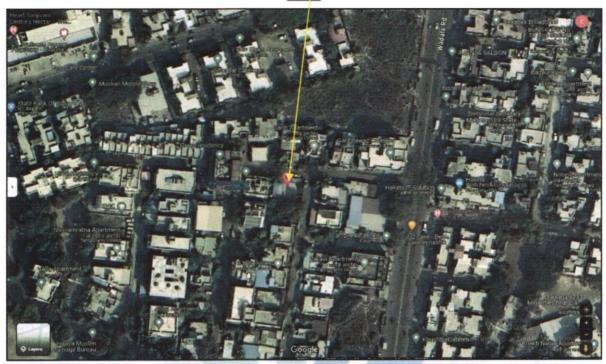

Name of Owner: Mrs. Jyotsna Gunwant Kolte & Other

Residential Open Land Bearing Plot No.4 "Mangal Prabhat Co-Operative Housing Society Limited Nashik, "Survey No.501/2 to 15/3/4/Plot/4, C.T. S No.7195, Opposite Coding Bit IT Solution, Dr.Homi Bhbha Nagar, Wadala Pathardi Road, Village - Nashik, Taluka - Nashik, District - Nashik, Pin Code - 422 011, State - Maharashtra, Country - India.

Longitude Latitude: 19°59'14.5"N 73°47'31.1"E