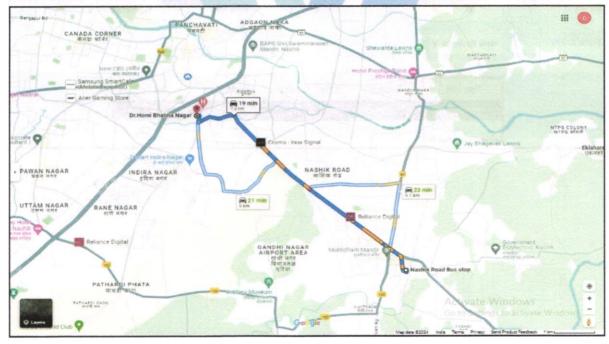

Since 1989

The property is located in a developing Residential area having good infrastructure, well connected by road and train. The immovable property comprises of Freehold Residential land and structures thereof. It is located at about 7.5 km. travelling distance from Nashik Road Railway Station.