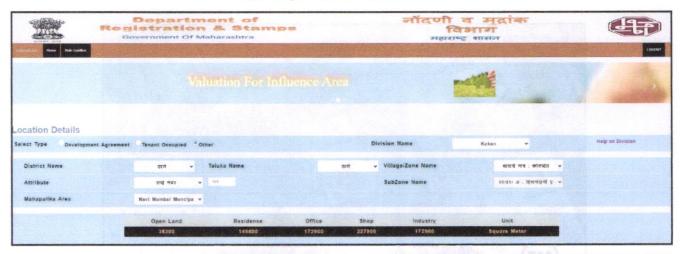

tal values in future                                                                                                                                     | ₹ 32,500/- (Expected rental income per month) |
| Any likely income it may generate                                                                                                                                  | Rental Income                                 |





# **Actual Site Photographs**



















# **Actual Site Photographs**











# Route Map of the property



Note: Red marks shows the exact location of the property



Longitude Latitude: 19°15'28.0"N 72°59'6.3"E

Note: The Blue line shows the route to site distance from nearest Metro Station (Tikuji-ni-wadi - 4.3 km.).



Since 1989





# Ready Reckoner Rate



| Stamp Duty Ready Reckoner Market Value Rate for Flat                      | 149800      |           | 2 535 }      |         |
|---------------------------------------------------------------------------|-------------|-----------|--------------|---------|
| Flat Located on 5th Floor                                                 | -           |           | Carlos Maria |         |
| Stamp Duty Ready Reckoner Market Value Rate (After Increase/Decrease) (A) | 1,49,800.00 | Sq. Mtr.  | 13,917.00    | Sq. Ft. |
| Stamp Duty Ready Reckoner Market value Rate for Land (B)                  | 38300       |           |              |         |
| The difference between land rate and building rate(A-B=C)                 | 111,500.00  |           |              |         |
| Percentage after Depre