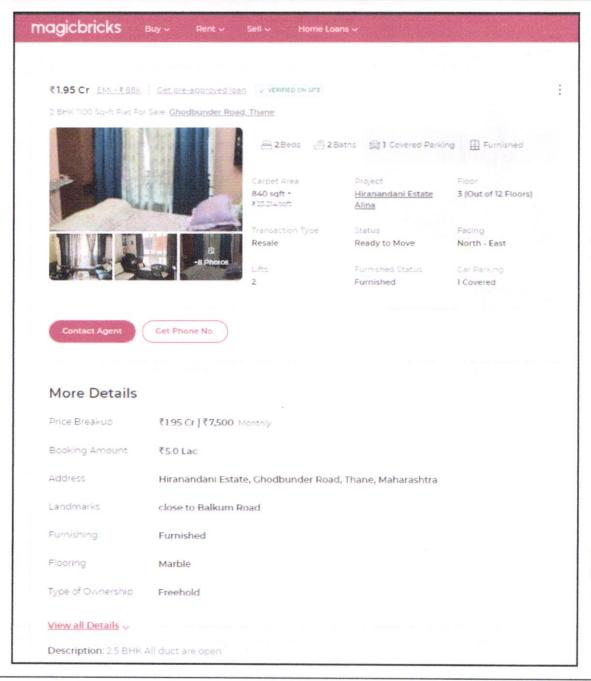

as per this shall be 85% of Market Value rate |  |  |  |





# **Price Indicators**

| Property         | Residential Flat | Residential Flat magic bricks |          |  |  |
|------------------|------------------|-------------------------------|----------|--|--|
| Source           | magic bricks     |                               |          |  |  |
| Floor            |                  |                               |          |  |  |
|                  | Carpet           | Built Up                      | Saleable |  |  |
| Area             | 840.00           | 1,008.00                      | -        |  |  |
| Percentage       | <u>-</u>         | 20%                           | -        |  |  |
| Rate Per Sq. Ft. | ₹23,214.00       | ₹19,345.00                    | -        |  |  |





Since 1989





| Property         | Residential Flat | Residential Flat |          |
|------------------|------------------|------------------|----------|
| Source           | magic bricks     | magic bricks     |          |
| Floor            |                  |                  |          |
|                  | Carpet           | Built Up         | Saleable |
| Area             | 750.00           | 900.00           |          |
| Percentage       |                  | 20%              | -        |
| Rate Per Sq. Ft. | ₹26,000.00       | ₹21,667.00       | -        |





# Sale Instances

| Property         | Residential Flat | Residential Flat |          |
|------------------|------------------|------------------|----------|
| Source           | Index no.2       | Index no.2