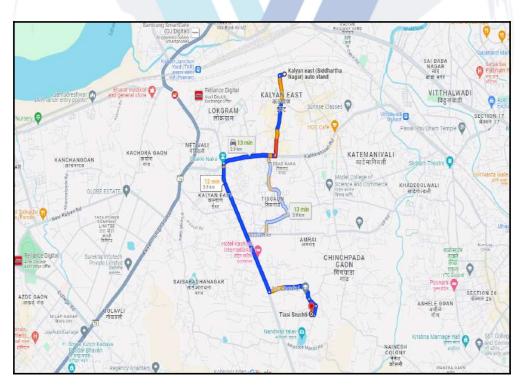

# Route Map of the property

Note: Red marks shows the exact location of the property

#### Longitude Latitude: 19°12'35.6"N 73°8'11.5"E

Note: The Blue line shows the route to site distance from nearest Railway Station (Kalyan - 3.9 Km).