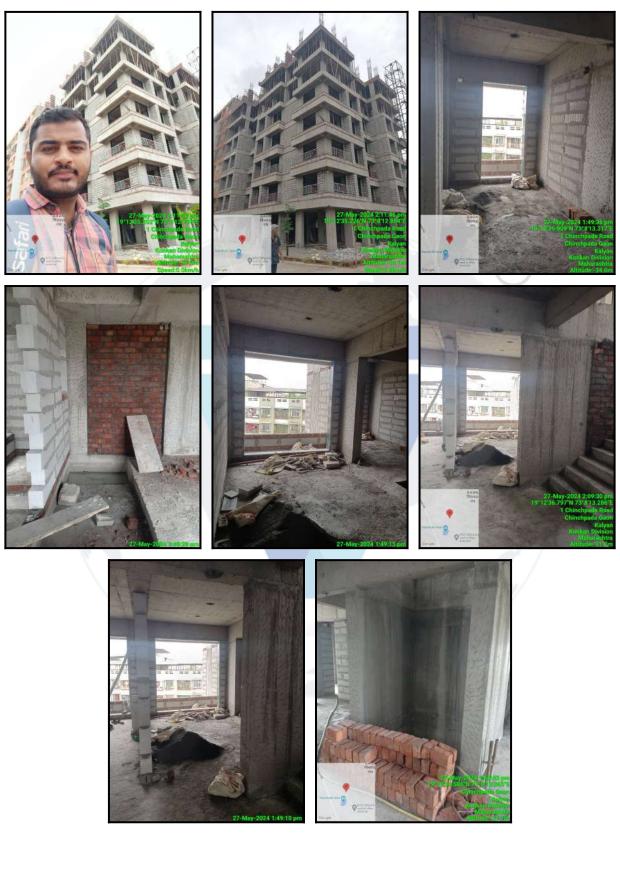

| Good                                                                              |
| Likely rental values in future                                                                                                                                                                                                     | 6,000/- (Expected rental income per month after completion of construction works) |
| Any likely income it may generate                                                                                                                                                                                                  | Rental Income                                                                     |

Vastukala Consultants (I) Pvt. Ltd.



Since 1989



# Actual Site Photographs





Since 1989



# Route Map of the property



Note: Red marks shows the exact location of the property



#### Longitude Latitude: 19°12'35.6"N 73°8'11.5"E

Note: The Blue line shows the route to site distance from nearest Railway Station (Kalyan - 3.9 Km).



# **Ready Reckoner Rate**

| Type of Area                                             | Urban                                      |                          | Local Body Type | Corporation - Class "C | <b>1</b>            |                |
|----------------------------------------------------------|--------------------------------------------|--------------------------|-----------------|------------------------|---------------------|----------------|
| ocal Body Name                                           | Kalyan Dombi <mark