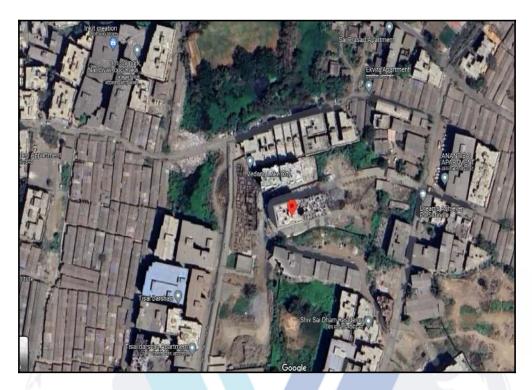

# Route Map of the property

Note: Red marks shows the exact location of the property