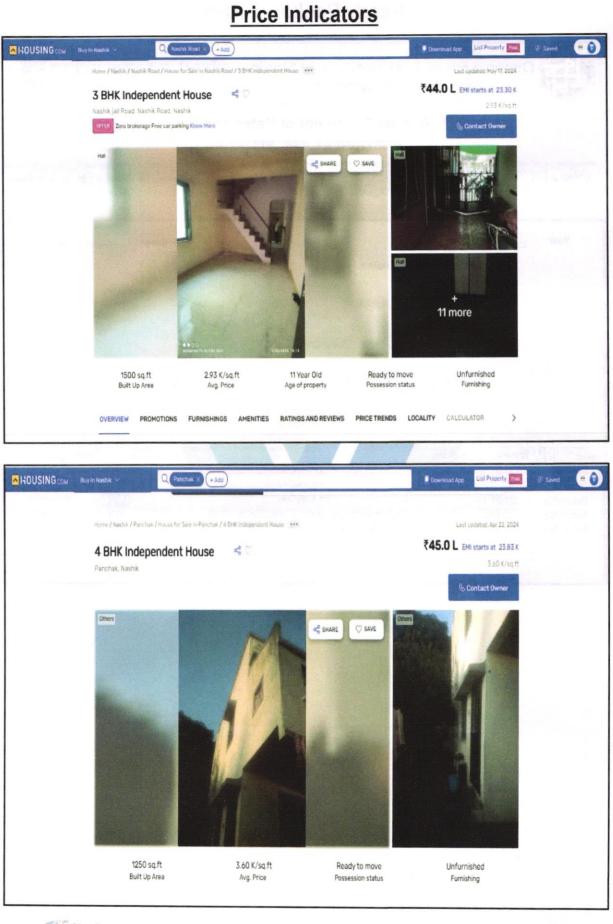

| 22300             | चौरस मीटर              |
| SurveyNo | 27/27.1   |                  | 27.1-सदनिका                                                         |                       | 19400             | चौरस मीटर              |
| SurveyNo | 12/12.2   |                  | 12.2-गावठाण मुख्य रस्त्यास व बाजारपेठेस प्र. चौ. मी.                |                       | 1940              | चौरस मीटर<br>चौरस मीटर |
| SurveyNo | 12/12.1   | 16.55            | 12.1-गावठाण अंतर्गत व इतर प्र. चौ. मी.                              |                       | 1650              | चारस महिर              |
|          |           |                  |                                                                     |                       |                   |                        |





VASTUKALA

Since 1989



An ISO 9001: 2015 Certified Company



VASTUKALA

For Chief manager

Adgaon.

Since 1989



An ISO 9001 : 2015 Certified Company

Valuation Report Prepared For: SBI / Adgaon Branch / Shri. Vilas Gambhir Jagtap (008919/2306465) Page 15 of 24

As a result of my appraisal and analysis, it is my considered opinion that of the above property in the prevailing condition with aforesaid specifications is ₹ 21,53,250.00 (Rupees Twenty-One Lakh Fifty-Three Thousand Two Hundred Fifty Only).

Place: Nashik Date: 25.05.2024

Director

Govt. Reg. Valuer

B. Chalikwar

Sharadkumar B. Chalikwar

Chartered Engineer (India)

Encl. Valuation Report

Reg. No. (N) CCIT/1-14/52/2008-09

SBI Empanelment No.: SME/TCC/2021-22/86/3

For VASTUKALA CONSULTANTS (I) PVT. LTD. Sharadkumar <sup