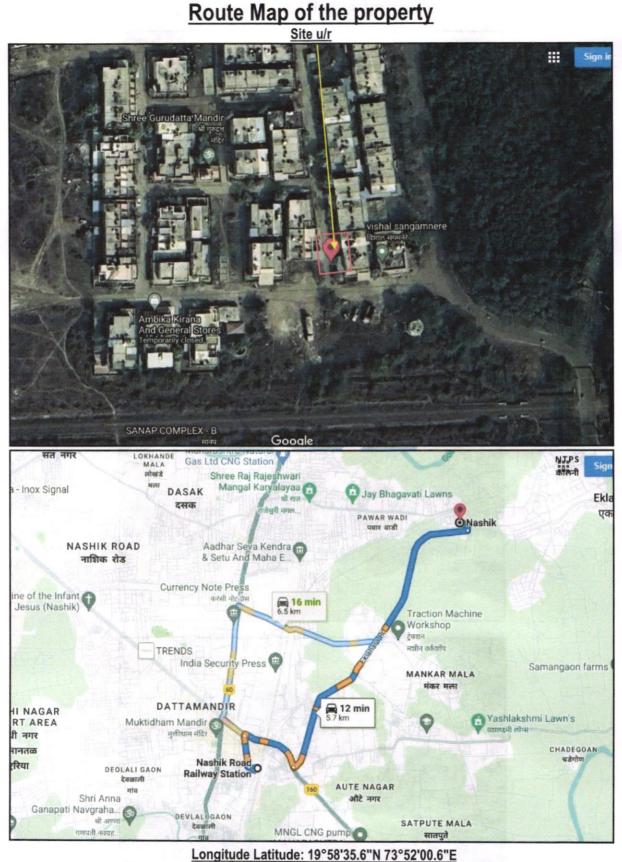

Longitude Latitude: 19°58'35.6"N 73°52'00.6"E

#### As per the request from State Bank of India, RACPC 1. Purpose for which the valuation is made : Nashik Branch to assess fair market value of the Securitisation and SARFAESI property for Reconstruction of Financial Assets and Enforcement of Security Interest Act, 2002 purpose. 24.05.2024 2. Date of inspection a) 25.05.2024 Date on which the valuation is b) : Made 3. List of documents produced for perusal: Copy of Agreement for Sale No. 4771/ 2010 Dated.03.05.2010. Copy of Commencement Certificate Javak No. G.P./ 24/ A/ 2009 dated.06.11.2009 issued by ii) Grampanchayat Eklahara, Nashik. Copy of Occupancy Certificate Javak No. G.P./ 46/ 1 to 14/ 2011 dated.09.11.2011 issued by iii) Grampanchayat Eklahara, Nashik. Name of Owner: Name of the owner(s) and his / their address (es) with Phone no. (details of Shri. Vilas Gambhir Jagtap. share of each owner in case of joint ownership) Address: Residential Row House No. A-1, Ground + First Floor "Ananya - A Row Bungalow", Survey No. 399+ 400+401+402, Plot No. 47 to 52, Shree Gurudatta Mandir, Bridge Nagar, Eklahara Road, Village -Eklahara, Taluka & District - Nashik, PIN - 422 105, State - Maharashtra, Country - India. **Contact Person:** Only External Visit Done Sole Ownership. 5. Brief description of the property The property is a Residential Row House No. A-1, Is : Situated on Ground + First Floor. (Including Leasehold / freehold etc.) At the time of visit, Row House was locked, physical measurement & internal photographs of the property could not be taken. We have taken the area as per Agreement for Sale. The property is at 5.7 KM. distance from Nashik Road Railway Station. Landmark: Shree Gurudatta Mandir 6. Location of property ; Plot No. / Survey No. a) : Survey No. 399+ 400+401+402, Plot No. 47 to 52