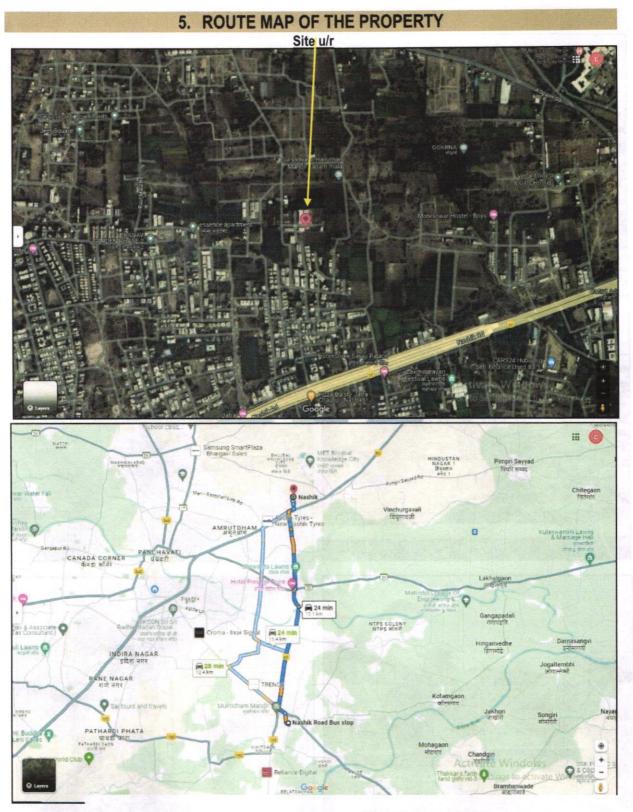

# Valuation Report of the Immovable Property

Details of the property under consideration:

Name of Owner: Shri.Bhushan Bapurao Ahire

Residential Land and Proposed Bungalow on **Plot No.27**, Survey No.675+676, Opposite Lakshmi Kamal Row Houses, Mouje - Adgoan , Taluka – Nashik, District – Nashik, Pin Code – 422 003, State – Maharashtra, Country – India.