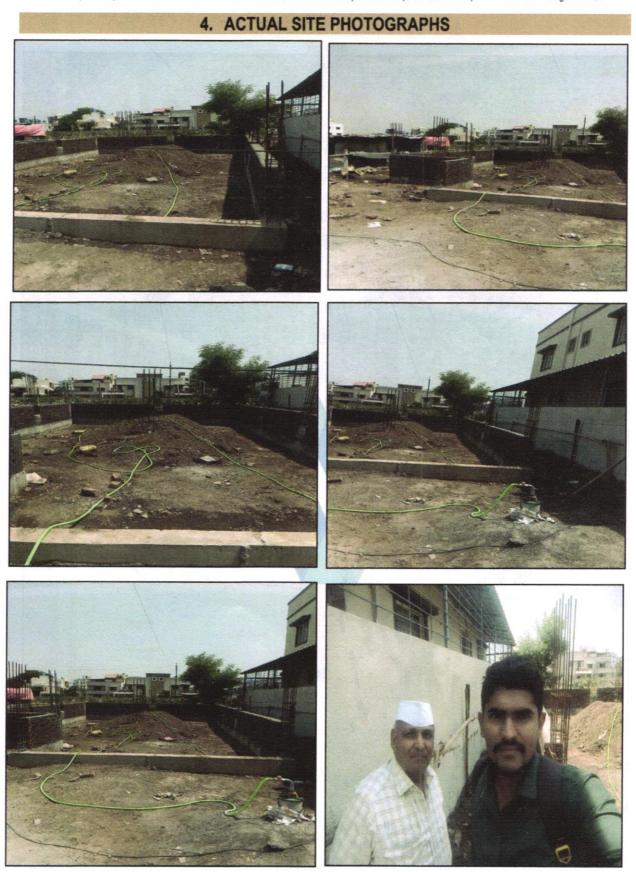

Considering various parameters recorded, existing economic scenario, and the information that is available with reference to the development of neighborhood and method selected for valuation, we are of the opinion that, the property premises can be assessed and for Fair Market Value purpose at: As per Site Inspection 05% Construction Work is Completed