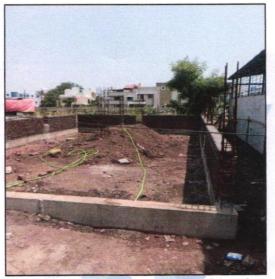

Considering various parameters recorded, existing economic scenario, and the information that is available with reference to the development of neighborhood and method selected for valuation, we are of the opinion that, the property premises can be assessed and for Fair Market Value purpose at: As per Site Inspection 05% Construction Work is Completed