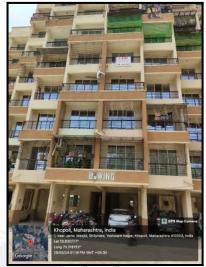

# Valuation Report of the Immovable Property

Details of the property under consideration:

Name of Owner : Mr. Nilesh Sadanand Kadam

Residential Flat No. 104, 1<sup>st</sup> Floor, Wing - B, **"Rivera Estates Co-Op. Hsg. Soc. Ltd. "**, Plot No. 1 & 2, Yashwant Nagar, Shil Phata , Village - Ajoshi, Khopoli, Taluka - Khalapur, District - Raigad, Khopoli, 410203 , State - Maharashtra, India.

# VALUATION OPINION REPORT

This is to certify that the property bearing Residential Flat No. 104, 1<sup>st</sup> Floor, Wing - B, "Rivera Estates Co-Op. Hsg. Soc. Ltd. ", Plot No. 1 & 2, Yashwant Nagar, Shil Phata , Village - Ajoshi, Khopoli, Taluka - Khalapur, District -Raigad, Khopoli, 410203, State - Maharashtra, India belongs to Mr. Nilesh Sadanand Kadam.