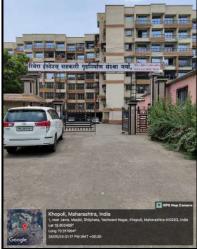

# Valuation Report of the Immovable Property

Details of the property under consideration:

Name of Owner : Mr. Nilesh Sadanand Kadam

Residential Flat No. 104, 1<sup>st</sup> Floor, Wing - B, **"Rivera Estates Co-Op. Hsg. Soc. Ltd. "**, Plot No. 1 & 2, Yashwant Nagar, Shil Phata , Village - Ajoshi, Khopoli, Taluka - Khalapur, District - Raigad, Khopoli, 410203 , State - Maharashtra, India.

# VALUATION OPINION REPORT

This is to certify that the property bearing Residential Flat No. 104, 1<sup>st</sup> Floor, Wing - B, "Rivera Estates Co-Op. Hsg. Soc. Ltd. ", Plot No. 1 & 2, Yashwant Nagar, Shil Phata , Village - Ajoshi, Khopoli, Taluka - Khalapur, District -Raigad, Khopoli, 410203, State - Maharashtra, India belongs to Mr. Nilesh Sadanand Kadam.