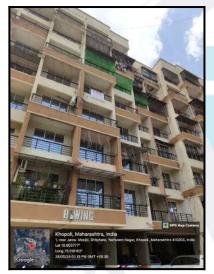

# Valuation Report of the Immovable Property

Details of the property under consideration:

Name of Owner : Mr. Nilesh Sadanand Kadam

Residential Flat No. 104, 1<sup>st</sup> Floor, Wing - B, **"Rivera Estates Co-Op. Hsg. Soc. Ltd. "**, Plot No. 1 & 2, Yashwant Nagar, Shil Phata , Village - Ajoshi, Khopoli, Taluka - Khalapur, District - Raigad, Khopoli, 410203 , State - Maharashtra, India.

# VALUATION OPINION REPORT

This is to certify that the property bearing Residential Flat No. 104, 1<sup>st</sup> Floor, Wing - B, "Rivera Estates Co-Op. Hsg. Soc. Ltd. ", Plot No. 1 & 2, Yashwant Nagar, Shil Phata , Village - Ajoshi, Khopoli, Taluka - Khalapur, District -Raigad, Khopoli, 410203, State - Maharashtra, India belongs to Mr. Nilesh Sadanand Kadam.