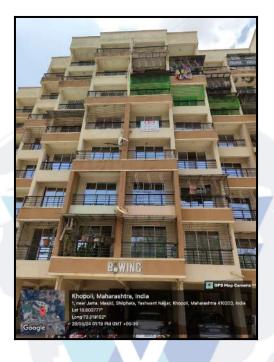

# Valuation Report of the Immovable Property

Details of the property under consideration:

Name of Owner : Mr. Nilesh Sadanand Kadam

Residential Flat No. 104, 1<sup>st</sup> Floor, Wing - B, **"Rivera Estates Co-Op. Hsg. Soc. Ltd. "**, Plot No. 1 & 2, Yashwant Nagar, Shil Phata , Village - Ajoshi, Khopoli, Taluka - Khalapur, District - Raigad, Khopoli, 410203 , State - Maharashtra, India.

# VALUATION OPINION REPORT

This is to certify that the property bearing Residential Flat No. 104, 1<sup>st</sup> Floor, Wing - B, "Rivera Estates Co-Op. Hsg. Soc. Ltd. ", Plot No. 1 & 2, Yashwant Nagar, Shil Phata , Village - Ajoshi, Khopoli, Taluka - Khalapur, District -Raigad, Khopoli, 410203, State - Maharashtra, India belongs to Mr. Nilesh Sadanand Kadam.