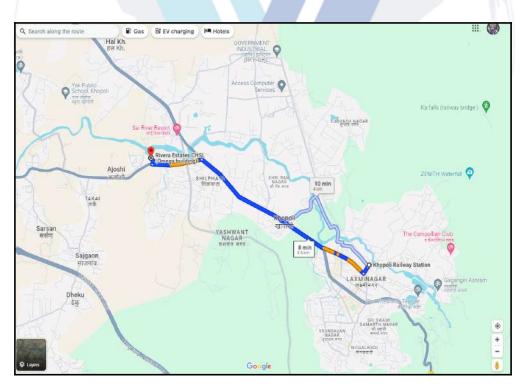

# Route Map of the property

Note: Red marks shows the exact location of the property

#### Longitude Latitude: 18°48'3.9"N 73°19'5.1"E

Note: The Blue line shows the route to site distance from nearest Railway Station (Khopoli - 3.5 Km.).