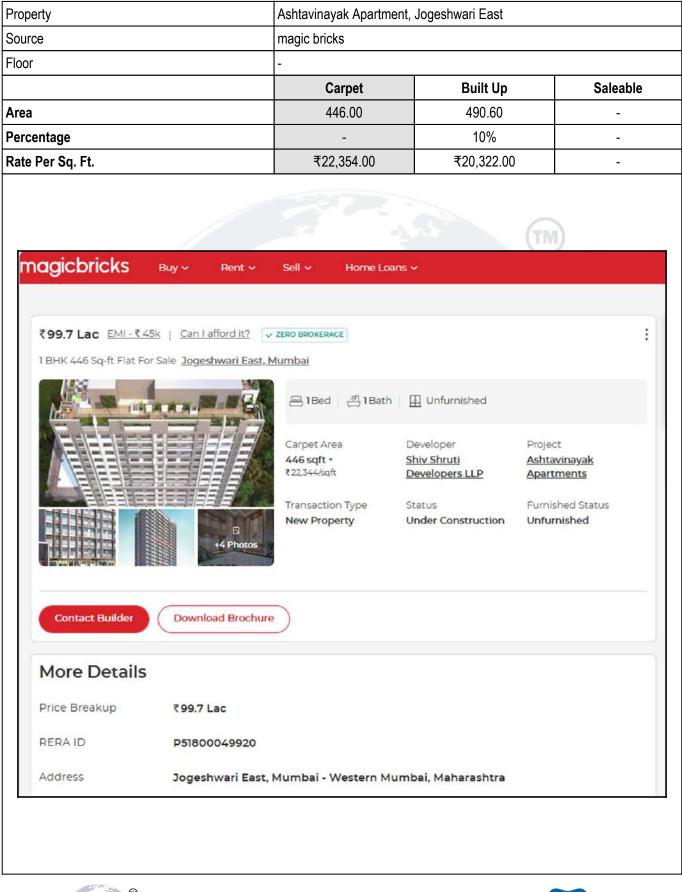

## Method of Valuation / Approach

The sales comparison approach uses the market data of sale prices to estimate the value of a real estate property. Property valuation in this method is done by comparing a property to other similar properties that have been recently sold. Comparable properties, also known as comparables, or comps, must share certain features with the property in question. Some of these include physical features such as square footage, number of rooms, condition, and age of the building; however, the most important factor is no doubt the location of the property. Adjustments are usually needed to account for differences as no two properties are exactly the same. To make proper adjustments when comparing properties, real estate appraisers must know the differences between the comparable properties and how to value these differences. The sales comparison approach is commonly used for Residential Flat, where there are typically many comparables available to analyze. As the property is a Residential Flat, we have adopted Sale Comparison Approach Method for the purpose of valuation . The Price for similar type of property in the nearby vicinity is in the range of ₹ 20,712/- to ₹ 22,991/- per Sq. Ft. on Carpet Area / ₹ 18,829/- to ₹ 20,901/per Sq. Ft. on BuiltUp Area. Considering the rate with attached report, current market conditions, demand and supply position, Flat size, location, upswing in real estate prices, sustained demand for Residential Flat, all round development of Residential and Commercial application in the locality etc. We estimate ₹21,000.00 per Sq. Ft. on Carpet Area for valuation.