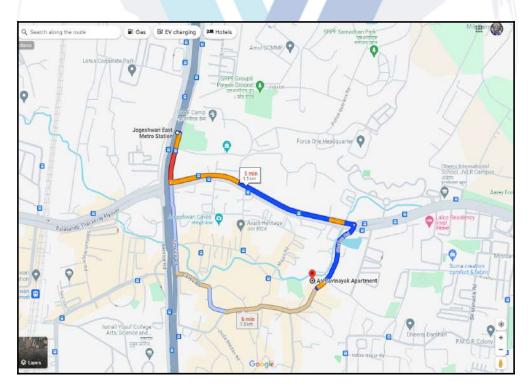

## Route Map of the property

Note: Red marks shows the exact location of the property

#### Longitude Latitude: 19°8'11.8"N 72°51'42.3"E

Note: The Blue line shows the route to site distance from nearest Metro Station (Jogeshwari East - 1.5 Km.).