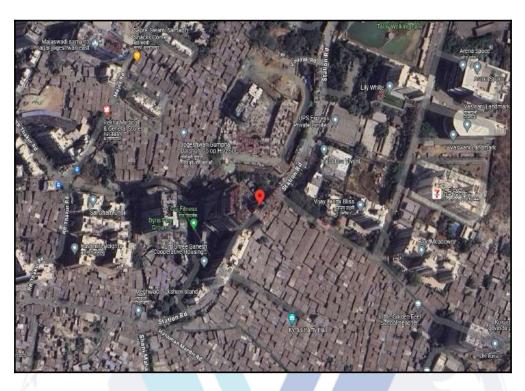

## Route Map of the property

Note: Red marks shows the exact location of the property