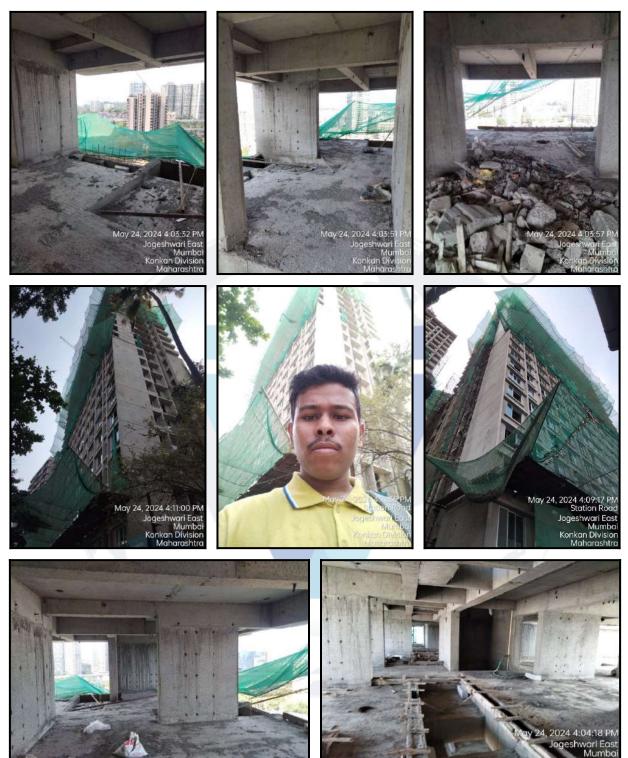

| Good                                                                               |
| Likely rental values in future                                                                                                                                                                                                     | 25,000/- (Expected rental income per month after completion of construction works) |
| Any likely income it may generate                                                                                                                                                                                                  | Rental Income                                                                      |







## **Actual Site Photographs**



24 2024

4-03-19





## Route Map of the property



Note: Red marks shows the exact location of the property



#### Longitude Latitude: 19°8'11.8"N 72°51'42.3"E

Note: The Blue line shows the route to site distance from nearest Metro Station (Jogeshwari East - 1.5 Km.).



## **Ready Reckoner Rate**

| Department of Re<br>Government                                                                                                            | gistration ar                 | nd Sta       | amp              |         |          | मुद्रां<br>गराष्ट्र २ |               | भाग           |           |
|-------------------------------------------------------------------------------------------------------------------------------------------|-------------------------------|--------------|--------