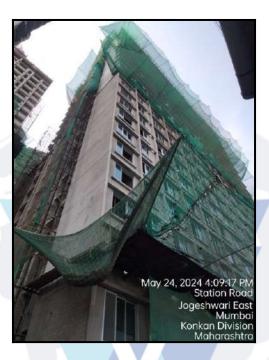

MSME Reg No: UDYAM-MH-18-0083617 An ISO 9001 : 2015 Certified Company CIN: U74120MH2010PTC207869



Vastukala Consultants (I) Pvt. Ltd.

# Valuation Report of the Immovable Property



Details of the property under consideration:

Name of Owner : Ms. Mugdha Pundlik Salgaonkar

Residential Flat No. 1603, 16th Floor, Wing - B, "Ashatavinayak Apartments", Near Shyam Nagar Lake , Jogeshwari Vikhroli Link Road , Village - Majas, Municipality Ward No. K/E, Jogeshwari (East), Taluka - Andheri , District - Mumbai Suburban , PIN - 400 060, State - Maharashtra, Country - India.

Latitude Longitude : 19°8'11.8"N 72°51'42.3"E

## **Intended User:**

#### State Bank of India **RACPC Ghatkopar (West)**

Retail Assets Centralised Processing Centre, 1st Floor, Ashok Silk Mills Compound, LBS Marg, Ghatkopar (West), Mumbai - 400 086, State -Maharashtra, Country - India.



#### Our Pan India Presence at :

| ♀ Nanded     | 💡 Thane  | Ahmede   |
|--------------|----------|----------|
| 💡