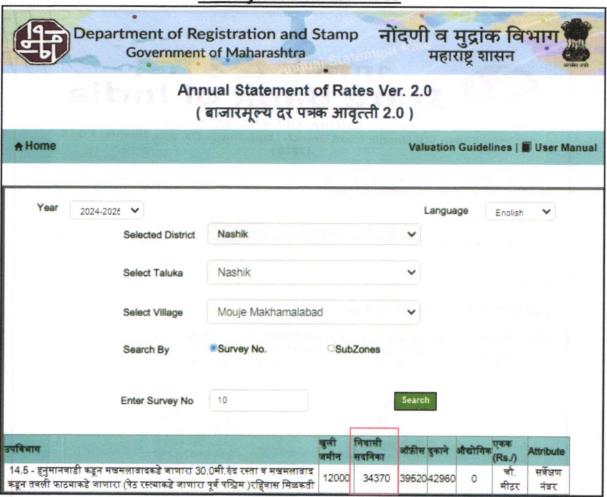

Considering various parameters recorded, existing economic scenario, and the information that is available with reference to the development of neighborhood and method selected for valuation, we are of the opinion that, the property premises can be assessed and valued for SARFAESI Securitization and Reconstruction of Financial Assets and Enforcement of Security Interest Act, 2002 purpose at `28,98,360.00 (Rupees Twenty Eight Lakh Ninety Eight Thousand Three Hundred Sixty Only).