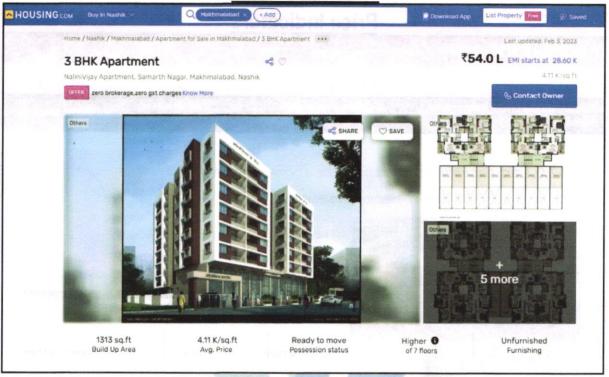

### **VALUATION REPORT (IN RESPECT OF FLAT)**

| 1  | Gene                                      | eral                                                                                                              |     |                                                                                                                                                                                                                                                                                                                                                                                                                                      |
|----|-------------------------------------------|-------------------------------------------------------------------------------------------------------------------|-----|--------------------------------------------------------------------------------------------------------------------------------------------------------------------------------------------------------------------------------------------------------------------------------------------------------------------------------------------------------------------------------------------------------------------------------------|
| 1. | Purpose for which the valuation is made : |                                                                                                                   | :   | As per the request from State Bank of India, RACPC Nashik Branch to assess fair market value of the property for SARFAESI Securitisation and Reconstruction of Financial Assets and Enforcement of Security Interest Act, 2002 purpose.                                                                                                                                                                                              |
| 2. | a)                                        | Date of inspection                                                                                                | :   | 23.05.2024                                                                                                                                                                                                                                                                                                                                                                                                                           |
|    | b)                                        | Date on which the valuation is Made                                                                               | :   | 24.05.2024                                                                                                                                                                                                                                                                                                                                                                                                                           |
| 3. | List                                      | Nashik Municipal Corporation, Nas                                                                                 | e N | o. LND/ BP/ C2/ 175/ 1553 dated.13.06.2017 issued by                                                                                                                                                                                                                                                                                                                                                                                 |
| 4. | (es)                                      | e of the owner(s) and his / their address with Phone no. (details of share of each er in case of joint ownership) |     | Name of Owner: Sau. Pranita Rhoit Dapurkar & Shri. Rohit Pralhad Dapurkar.  Address: Residential Flat No. 01, First Floor, "Shree Samarth Residency", Survey No. 10/ 3C, Plot No. 8, Near Sai Baba Temple, Ramkrishna Nagar, Makhamalabad Mhasrul Link Road, Village — Makhamalabad, Taluka & District - Nashik, PIN Code - 422 004, State - Maharashtra, Country - India.  Contact Person: Only External Visit Done Sole Ownership. |
| 5. | Leas                                      | f description of the property (Including sehold / freehold etc.)                                                  | :   | At the time of visit physical measurement of the property could not be taken. We have taken the area as per Agreement for Sale & other details of the property as per previous valuation report.  The property is at 16.3 KM. distance from Nashik Road Railway Station Nashik.  Landmark: Near Sai Baba Temple.                                                                                                                     |
| 6. | Loca                                      | ation of property                                                                                                 | :   | ,                                                                                                                                                                                                                                                                                                                                                                                                                                    |
|    | a)                                        | Plot No. / Survey No.                                                                                             | :   | Survey No. 10/3C, Plot No. 8                                                                                                                                                                                                                                                                                                                                                                                                         |