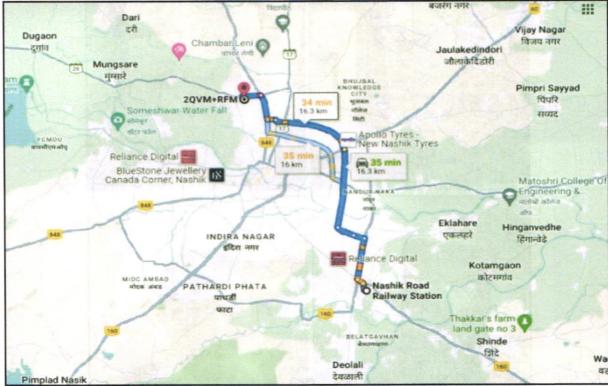

### **VALUATION REPORT (IN RESPECT OF FLAT)**

| 1  | Gene                                      | eral                                                                                                              |     |                                                                                                                                                                                                                                                                                                                                                                                                                                      |
|----|-------------------------------------------|-------------------------------------------------------------------------------------------------------------------|-----|--------------------------------------------------------------------------------------------------------------------------------------------------------------------------------------------------------------------------------------------------------------------------------------------------------------------------------------------------------------------------------------------------------------------------------------|
| 1. | Purpose for which the valuation is made : |                                                                                                                   | :   | As per the request from State Bank of India, RACPC Nashik Branch to assess fair market value of the property for SARFAESI Securitisation and Reconstruction of Financial Assets and Enforcement of Security Interest Act, 2002 purpose.                                                                                                                                                                                              |
| 2. | a)                                        | Date of inspection                                                                                                | :   | 23.05.2024                                                                                                                                                                                                                                                                                                                                                                                                                           |
|    | b)                                        | Date on which the valuation is Made                                                                               | :   | 24.05.2024                                                                                                                                                                                                                                                                                                                                                                                                                           |
| 3. | List                                      | Nashik Municipal Corporation, Nas                                                                                 | e N | o. LND/ BP/ C2/ 175/ 1553 dated.13.06.2017 issued by                                                                                                                                                                                                                                                                                                                                                                                 |
| 4. | (es)                                      | e of the owner(s) and his / their address with Phone no. (details of share of each er in case of joint ownership) |     | Name of Owner: Sau. Pranita Rhoit Dapurkar & Shri. Rohit Pralhad Dapurkar.  Address: Residential Flat No. 01, First Floor, "Shree Samarth Residency", Survey No. 10/ 3C, Plot No. 8, Near Sai Baba Temple, Ramkrishna Nagar, Makhamalabad Mhasrul Link Road, Village — Makhamalabad, Taluka & District - Nashik, PIN Code - 422 004, State - Maharashtra, Country - India.  Contact Person: Only External Visit Done Sole Ownership. |
| 5. | Leas                                      | f description of the property (Including sehold / freehold etc.)                                                  | :   | At the time of visit physical measurement of the property could not be taken. We have taken the area as per Agreement for Sale & other details of the property as per previous valuation report.  The property is at 16.3 KM. distance from Nashik Road Railway Station Nashik.  Landmark: Near Sai Baba Temple.                                                                                                                     |
| 6. | Loca                                      | ation of property                                                                                                 | :   | ,                                                                                                                                                                                                                                                                                                                                                                                                                                    |
|    | a)                                        | Plot No. / Survey No.                                                                                             | :   | Survey No. 10/3C, Plot No. 8                                                                                                                                                                                                                                                                                                                                                                                                         |