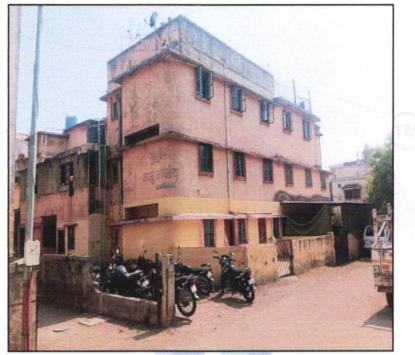

# Valuation Report of the Immovable Property

Details of the property under consideration:

Name of Owner: Shri. Vijay Sudam Sanap.

Loan Account Number (30901248403)

Residential Flat No. 17, Second Floor, "Anu Anand Apartment", Survey No. 25/ 1B/ 2A/ 2/ 2, Plot No. 3+4, Near NMC Jui Nagar Garden, Sneha Nagar, Peth Road, Village - Makhamalabad, Taluka & District -Nashik, PIN Code - 422 004, State - Maharashtra, Country - India.

# VALUATION OPINION REPORT

This is to certify that the property bearing Residential Flat No. 17, Second Floor, "Anu Anand Apartment", Survey No. 25/ 1B/ 2A/ 2/ 2, Plot No. 3+4, Near NMC Jui Nagar Garden, Sneha Nagar, Peth Road, Village – Makhamalabad, Taluka & District - Nashik, PIN Code - 422 004, State - Maharashtra, Country - India. belongs to Name of Owner: Shri. Vijay Sudam Sanap.