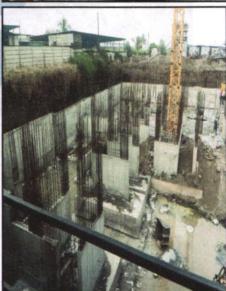

#### 1. Location Details:

VASTUKALA

www.vastukala.co.in

The property is situated at "IMPERIAL TOWER", Building Permission of Proposed Commercial & Residential on Survey No. 78/ 1/ A/ 78/ 3/ 1/ 2, Plot No. 1+2 at Village - Dasak Shiwar, Near Dalimb Market, Kailash Nagar, Sambhaji Nagar Road, Taluka & District - Nashik, PIN Code - 422 003, State - Maharashtra, Country - India. It is about 7.4 Km, distance from Nashik Railway Station Surface transport to the property is by buses, Auto, taxis & private vehicles. Surface transport to the property is by buses, taxis & private vehicles. The property is in developed locality. All the amenities like shops, banks, hotels, markets, schools, hospitals, etc. are all available in the surrounding locality. The locality is middle class & developed.

#### 1. Location Details:

www.vastukala.co.in

The property is situated at "IMPERIAL TOWER", Building Permission of Proposed Commercial & Residential on Survey No. 78/ 1/ A/ 78/ 3/ 1/ 2, Plot No. 1+2 at Village - Dasak Shiwar, Near Dalimb Market, Kailash Nagar, Sambhaji Nagar Road, Taluka & District - Nashik, PIN Code - 422 003, State - Maharashtra, Country - India. It is about 7.4 Km. distance from Nashik Railway Station Surface transport to the property is by buses, Auto, taxis & private vehicles. Surface transport to the property is by buses, taxis & private vehicles. The property is in developed locality. All the amenities like shops, banks, hotels, markets, schools, hospitals, etc. are all available in the surrounding locality. The locality is middle class & developed.