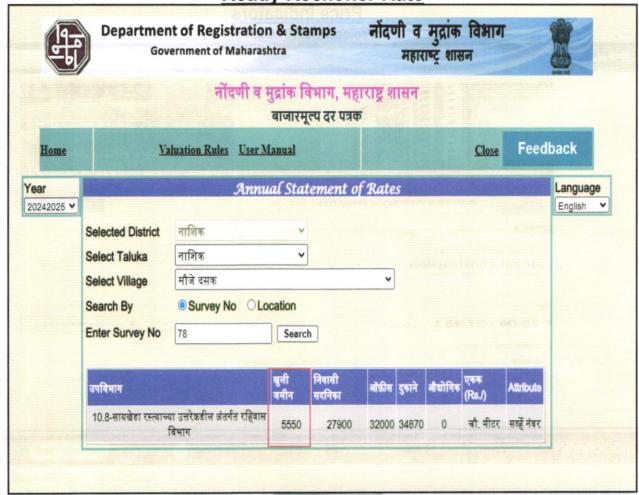

Approach Method for the purpose of valuation .The Price for similar type of property in the nearby vicinity is in the range of ₹ 5,500 to ₹ 6,500.00 per Sq. Ft. on Carpet area Considering the rate with attached report, current market conditions , demand and supply position, Flat size, location, upswing in real estate prices, sustained demand for Residential Flat, all round development commercial and residential application in the locality etc. We estimate ₹ 6,100.00 per Sq. Ft. on Carpet Area for valuation.









# **Actual Site Photographs**



















Since 1989



# Route Map of the property



Latitude Longitude: 20°00'13.9"N 73°49'53.3"E

Note: The Blue line shows the route to site from nearest Railway Station (Nashik- 7.4 Km.)



Since 1989





# **Ready Reckoner Rate**





### **Price Indicators** Projects nearby Locality







Since 1989



As a result of my appraisal and analysis, it is my considered opinion that the realizable Value of the above property in the prevailing condition with aforesaid specification is (As per table attached to the report)

Place: Nashik Date: 23.05.2024

### For VASTUKALA CONSULTANTS (I) PVT. LTD.

Manoj Chalikwar Digitally signed by Manoj Chalikwar DN: cn=Manoj Chalikwar, o=Vastukala Consultants (I) Pvt. Ltd., ou=Mumbai, email=manoj@vastukala.org, c=IN Date: 2024.05.23 17:42:36 +05'30'

Director

Auth. Sign

Manoj B. Chalikwar

Registered Valuer Chartered Engineer (India)

Reg. No. CAT-I-F-1763

SBI Empanelment No.: SME/TCC/2021-22/86/3

| The undersigned | has inspected the property detailed in t | he Valuation Report d