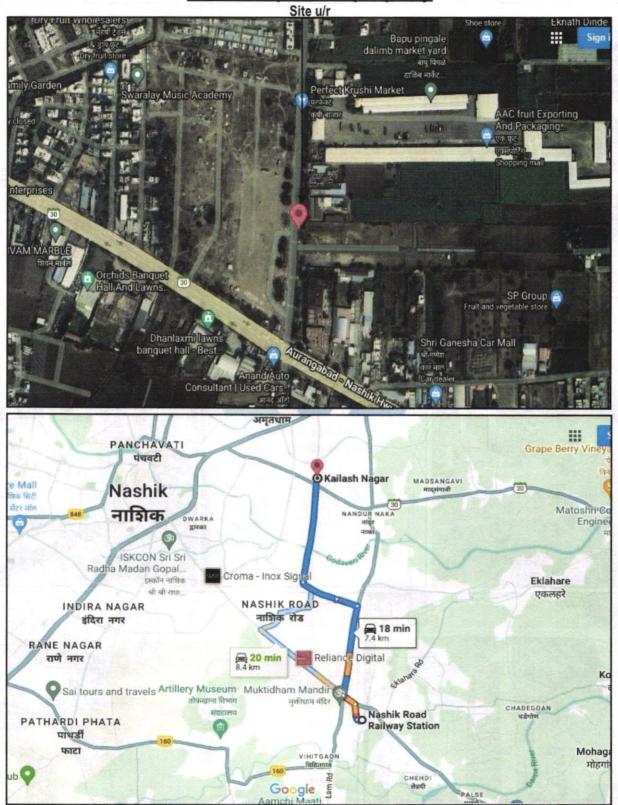

#### 1. Location Details:

VASTUKALA

www.vastukala.co.in

The property is situated at "IMPERIAL TOWER", Building Permission of Proposed Commercial & Residential on Survey No. 78/ 1/ A/ 78/ 3/ 1/ 2, Plot No. 1+2 at Village - Dasak Shiwar, Near Dalimb Market, Kailash Nagar, Sambhaji Nagar Road, Taluka & District - Nashik, PIN Code - 422 003, State - Maharashtra, Country - India. It is about 7.4 Km, distance from Nashik Railway Station Surface transport to the property is by buses, Auto, taxis & private vehicles. Surface transport to the property is by buses, taxis & private vehicles. The property is in developed locality. All the amenities like shops, banks, hotels, markets, schools, hospitals, etc. are all available in the surrounding locality. The locality is middle class & developed.

#### 1. Location Details:

www.vastukala.co.in

The property is situated at "IMPERIAL TOWER", Building Permission of Proposed Commercial & Residential on Survey No. 78/ 1/ A/ 78/ 3/ 1/ 2, Plot No. 1+2 at Village - Dasak Shiwar, Near Dalimb Market, Kailash Nagar, Sambhaji Nagar Road, Taluka & District - Nashik, PIN Code - 422 003, State - Maharashtra, Country - India. It is about 7.4 Km. distance from Nashik Railway Station Surface transport to the property is by buses, Auto, taxis & private vehicles. Surface transport to the property is by buses, taxis & private vehicles. The property is in developed locality. All the amenities like shops, banks, hotels, markets, schools, hospitals, etc. are all available in the surrounding locality. The locality is middle class & developed.