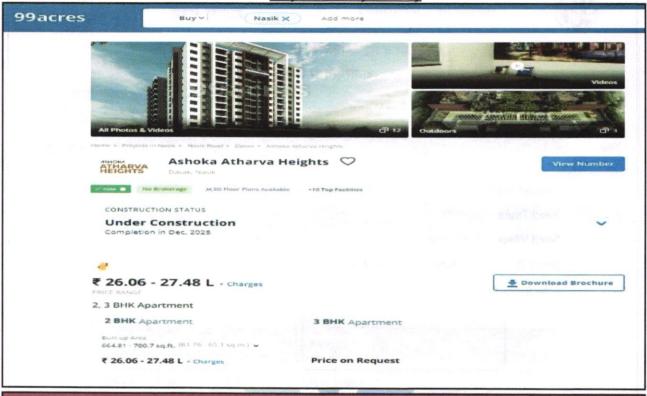

for similar type of property in the nearby vicinity is in the range of ₹ 5,500 to ₹ 6,500.00 per Sq. Ft. on Carpet area Considering the rate with attached report, current market conditions , demand and supply position, Flat size, location, upswing in real estate prices, sustained demand for Residential Flat, all round development commercial and residential application in the locality etc. We estimate ₹ 6,100.00 per Sq. Ft. on Carpet Area for valuation.









# **Actual Site Photographs**



















Since 1989



# Route Map of the property



Latitude Longitude: 20°00'13.9"N 73°49'53.3"E

Note: The Blue line shows the route to site from nearest Railway Station (Nashik- 7.4 Km.)



Since 1989





# **Ready Reckoner Rate**





### **Price Indicators** Projects nearby Locality







Since 1989



As a result of my appraisal and analysis, it is my considered opinion that the realizable Value of the above property in the prevailing condition with aforesaid specification is (As per table attached to the report)

Place: Nashik Date: 23.05.2024

### For VASTUKALA CONSULTANTS (I) PVT. LTD.

Manoj Chalikwar Digitally signed by Manoj Chalikwar DN: cn=Manoj Chalikwar, o=Vastukala Consultants (I) Pvt. Ltd., ou=Mumbai, email=manoj@vastukala.org, c=IN Date: 2024.05.23 17:42:36 +05'30'

Director

Auth. Sign

Manoj B. Chalikwar

Registered Valuer Chartered Engineer (India)

Reg. No. CAT-I-F-1763

SBI Empanelment No.: SME/TCC/2021-22/86/3

| The undersigned | has inspected the property detailed in t | he Valuation Report dated                                   |
|-------------