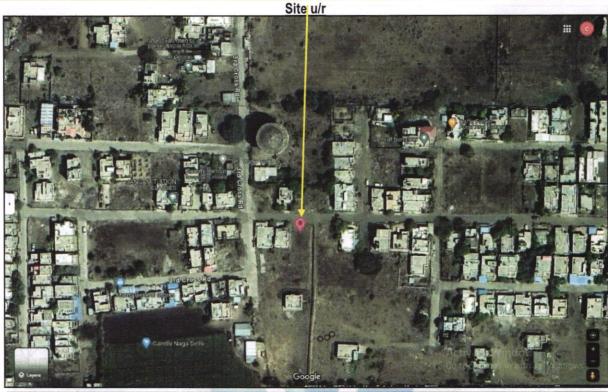

Boundaries of the property.

9.00 Meter Colony Road North

South Plot No.17

East 6.00 Meter Colony Road

West Plot No.11

Considering various parameters recorded, existing economic scenario, and the information that is available with reference to the development of neighborhood and method selected for valuation, we are of the opinion that, the property premises can be assessed and for Fair Market Value purpose at: As per Site Inspection Work Not Yet Started at Site.

Boundaries of the property.

North 9.00 Meter Colony Road

South Plot No.17

East 6.00 Meter Colony Road

West Plot No.11

Considering various parameters recorded, existing economic scenario, and the information that is available with reference to the development of neighborhood and method selected for valuation, we are of the opinion that, the property premises can be assessed and for Fair Market Value purpose at: As per Site Inspection Work Not Yet Started at Site.