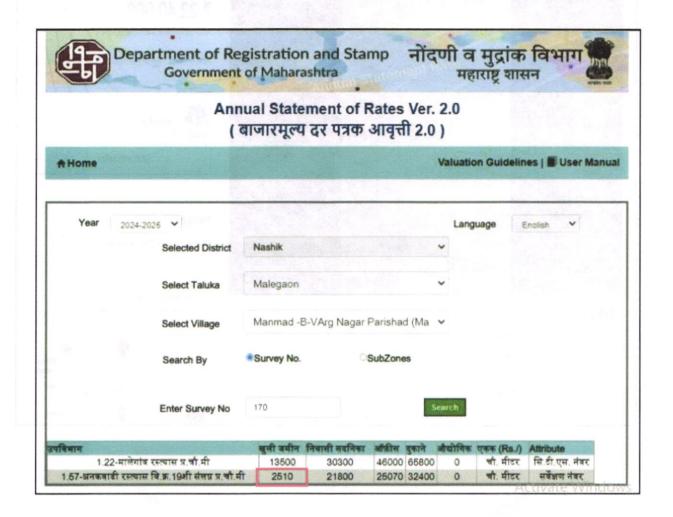

### 1. VALUATION OPINION REPORT

This is to certify that the property bearing Residential Land and Proposed Bungalow on Plot No.18, Survey No.170/1/A/2, Opposite Water Tank, Third Cross Road, Mouje - Manmad , Taluka - Nandgaon, District -Nashik, Pin Code – 423 104, State – Maharashtra, Country – India belongs to Miss.Tarkeshwari Shashikant Chandanshiv & Mr.Dinesh Shashikant Chandanshiv.

### 1. VALUATION OPINION REPORT

This is to certify that the property bearing Residential Land and Proposed Bungalow on Plot No.18, Survey No.170/1/A/2, Opposite Water Tank, Third Cross Road, Mouje - Manmad, Taluka - Nandgaon, District -Nashik, Pin Code - 423 104, State - Maharashtra, Country - India belongs to Miss.Tarkeshwari Shashikant Chandanshiv & Mr.Dinesh Shashikant Chandanshiv.