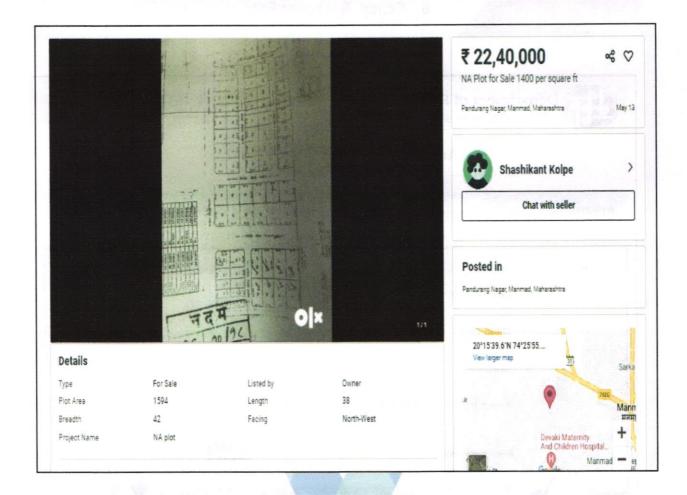

### 1. VALUATION OPINION REPORT

This is to certify that the property bearing Residential Land and Proposed Bungalow on Plot No.18, Survey No.170/1/A/2, Opposite Water Tank, Third Cross Road, Mouje - Manmad , Taluka - Nandgaon, District -Nashik, Pin Code – 423 104, State – Maharashtra, Country – India belongs to Miss.Tarkeshwari Shashikant Chandanshiv & Mr.Dinesh Shashikant Chandanshiv.

### 1. VALUATION OPINION REPORT

This is to certify that the property bearing Residential Land and Proposed Bungalow on Plot No.18, Survey No.170/1/A/2, Opposite Water Tank, Third Cross Road, Mouje - Manmad, Taluka - Nandgaon, District -Nashik, Pin Code - 423 104, State - Maharashtra, Country - India belongs to Miss.Tarkeshwari Shashikant Chandanshiv & Mr.Dinesh Shashikant Chandanshiv.