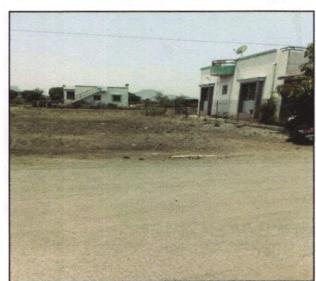

Boundaries of the property.

9.00 Meter Colony Road North

South Plot No.17

East 6.00 Meter Colony Road

West Plot No.11

Considering various parameters recorded, existing economic scenario, and the information that is available with reference to the development of neighborhood and method selected for valuation, we are of the opinion that, the property premises can be assessed and for Fair Market Value purpose at: As per Site Inspection Work Not Yet Started at Site.

Boundaries of the property.

North 9.00 Meter Colony Road

South Plot No.17

East 6.00 Meter Colony Road

West Plot No.11

Considering various parameters recorded, existing economic scenario, and the information that is available with reference to the development of neighborhood and method selected for valuation, we are of the opinion that, the property premises can be assessed and for Fair Market Value purpose at: As per Site Inspection Work Not Yet Started at Site.