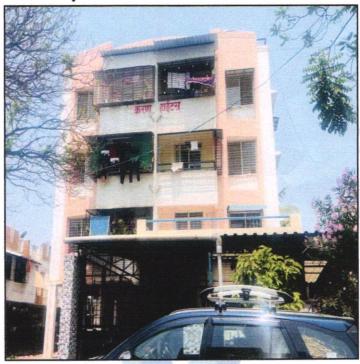

# Valuation Report of the Immovable Property

Details of the property under consideration:

Name of Owner: Shri. Mahesh Pundlik Ahire.

Residential Flat No. 13, Third Floor, "Karan Heights Co - Op. Hsg. Ltd", Survey No. 46/2, Plot No. 28, Opp. to Chandrabhaga HP Pertol Pump, Laxman Nagar, Lokhande Mala, Takali Marg Road, Village -Dasak, Taluka & District - Nashik, PIN Code - 422 101, State - Maharashtra, Country - India.

## VALUATION OPINION REPORT

This is to certify that the property bearing Residential Flat No. 13, Third Floor, "Karan Heights Co - Op. Hsg. Ltd", Survey No. 46/2, Plot No. 28, Opp. to Chandrabhaga HP Pertol Pump, Laxman Nagar, Lokhande Mala, Takali Marg Road, Village - Dasak, Taluka & District - Nashik, PIN Code - 422 101, State - Maharashtra, Country - India. belongs to Name of Owner: Shri. Mahesh Pundlik Ahire.