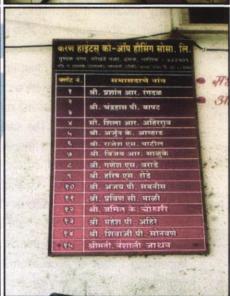

Boundaries of the property.

| Boundaries | Building                 | Flat                     |
|------------|--------------------------|--------------------------|
| North      | Plot No. 27/ C.K.P Nagar | Flat No.12               |
| South      | Plot No. 29/ Pathway     | Side Margin & Pathway    |
| East       | 12.00 M. D.P. Road       | Side Margin & Road       |
| West       | S. No.45                 | Passage & Marginal Space |