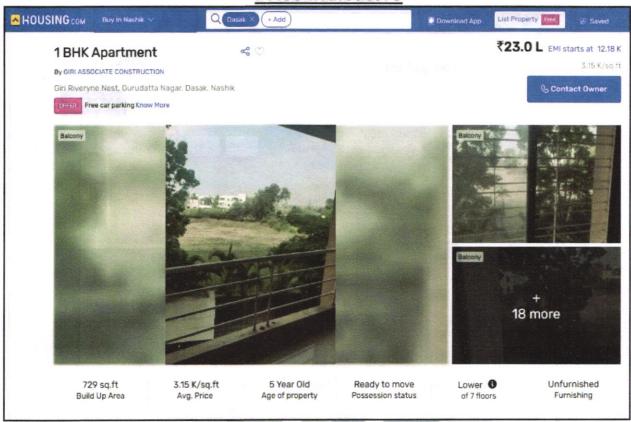

Considering various parameters recorded, existing economic scenario, and the information that is available with reference to the development of neighborhood and method selected for valuation, we are of the opinion that, the property premises can be assessed for this particular purpose at ₹ 27,25,800.00 (Rupees Twenty-Seven Lakh Twenty-Five Thousand Eight Hundred Only).