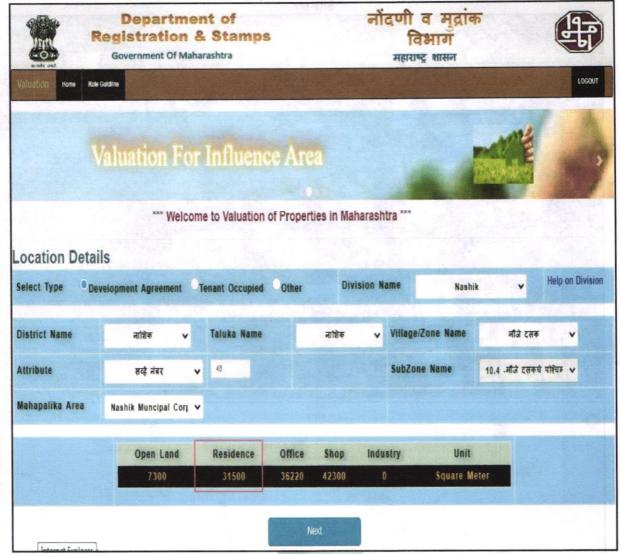

Considering various parameters recorded, existing economic scenario, and the information that is available with reference to the development of neighborhood and method selected for valuation, we are of the opinion that, the property premises can be assessed for this particular purpose at ₹ 27,25,800.00 (Rupees Twenty-Seven Lakh Twenty-Five Thousand Eight Hundred Only).