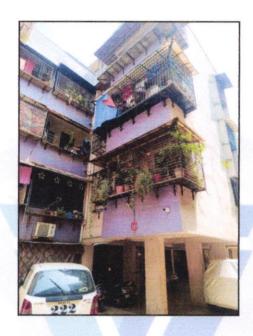

## Details of the property under consideration:

Name of Owner: Mr. Suresh Arjun Kene

Residential Flat No. 205, 2nd Floor, Wing - C, "Nandan Residency Co-op. Hsg. Soc. Ltd.", Near Krishna Marriage Hall, Manere Chowk, Morya Nagari, Manere Road, Village - Manere, Taluka - Ambernath, District -Thane, Ulhasnagar, PIN Code - 421004, State - Maharashtra, Country - India.

## VALUATION OPINION REPORT

This is to certify that the property bearing Residential Flat No. 205, 2nd Floor, Wing - C, "Nandan Residency Coop. Hsg. Soc. Ltd.", Near Krishna Marriage Hall, Manere Chowk, Morya Nagari, Manere Road, Village -Manere, Taluka - Ambernath, District - Thane, Ulhasnagar, PIN Code - 421004, State - Maharashtra, Country -India belongs to Mr. Suresh Arjun Kene.