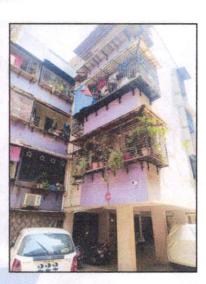

## Details of the property under consideration:

Name of Owner: Mr. Suresh Arjun Kene

Residential Flat No. 205, 2nd Floor, Wing - C, "Nandan Residency Co-op. Hsg. Soc. Ltd.", Near Krishna Marriage Hall, Manere Chowk, Morya Nagari, Manere Road, Village - Manere, Taluka - Ambernath, District -Thane, Ulhasnagar, PIN Code - 421004, State - Maharashtra, Country - India.

## VALUATION OPINION REPORT

This is to certify that the property bearing Residential Flat No. 205, 2nd Floor, Wing - C, "Nandan Residency Coop. Hsg. Soc. Ltd.", Near Krishna Marriage Hall, Manere Chowk, Morya Nagari, Manere Road, Village -Manere, Taluka - Ambernath, District - Thane, Ulhasnagar, PIN Code - 421004, State - Maharashtra, Country -India belongs to Mr. Suresh Arjun Kene.

#### Boundaries of the property

North Chawl

Internal Road South

East Chawl

West Raj Residency Building

Considering various parameters recorded, existing economic scenario, and the information that is available with reference to the development of neighbourhood and method selected for valuation, we are of the opinion that, the property premises can be assessed and valued for SARFAESI Securitisation and Reconstruction of Financial Assets and Enforcement of Security Interest Act, 2002 purpose at ₹ 18,44,640.00 (Rupees Eighteen Lakh Forty Four Thousand Six Hundred Forty Only).