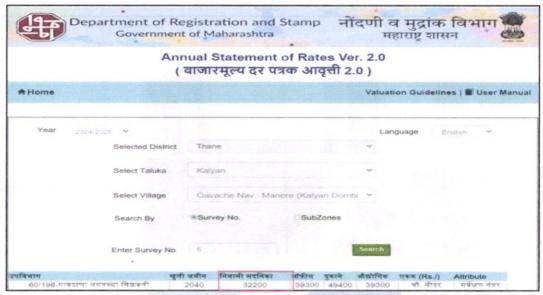

| ii)      | Likely rental values in future in and              | ₹4,000.00 Expected rental income per month for |
| The file in the state of the st | iii)     | Any likely income it may generate                  | Rental Income                                  |





13,73,220.00

8,64,000.00

Guideline value of the property (540.00 X 2,543.00)

Insurable value of the property (540.00 X 1,600.00)

# Actual site photographs



















# Actual site photographs











An ISO 9001: 2015 Certified Company



# Route Map of the property Site, u/r





Latitude Longitude: 19°12'25.1"N 73°09'23.3"E

Note: The Blue line shows the route to site from nearest railway station (Ulhasnagar – 1.9 KM)



Since 1989



An ISO 9001: 2015 Certified Company



# Ready Reckoner Rate



| (Age of the Building – 16 Years)  Rate to be adopted after considering depreciation [B + (C x D)] |           |          |          |         |
|---------------------------------------------------------------------------------------------------|-----------|----------|----------|---------|
| Depreciation Percentage as per table (D) [100% - 16%]                                             | 84%       |          |          |         |
| The difference between land rate and building rate (A – B = C)                                    | 30,160.00 |          |          |         |
| Stamp Duty Ready Reckoner Market Value Rate for Land (B)                                          | 2,040.00  |          |          |         |
| Stamp Duty Ready Reckoner Market Value Rate (After Increase) (A)