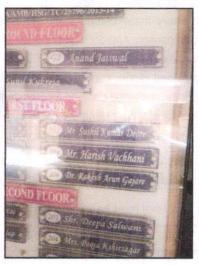

## Details of the property under consideration:

Name of Owner: Mr. Suresh Arjun Kene

Residential Flat No. 205, 2nd Floor, Wing - C, "Nandan Residency Co-op. Hsg. Soc. Ltd.", Near Krishna Marriage Hall, Manere Chowk, Morya Nagari, Manere Road, Village - Manere, Taluka - Ambernath, District -Thane, Ulhasnagar, PIN Code - 421004, State - Maharashtra, Country - India.