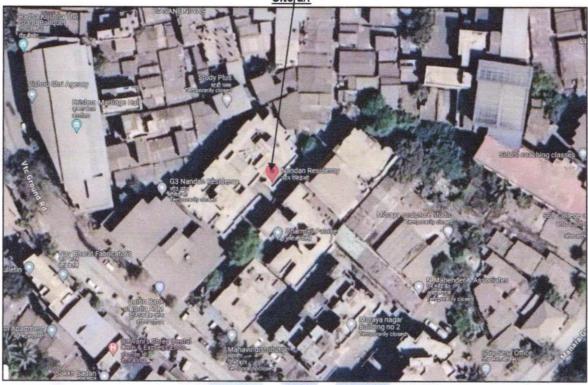

## Details of the property under consideration:

Name of Owner: Mr. Suresh Arjun Kene

Residential Flat No. 205, 2nd Floor, Wing - C, "Nandan Residency Co-op. Hsg. Soc. Ltd.", Near Krishna Marriage Hall, Manere Chowk, Morya Nagari, Manere Road, Village - Manere, Taluka - Ambernath, District -Thane, Ulhasnagar, PIN Code - 421004, State - Maharashtra, Country - India.

#### Boundaries of the property

North Chawl

Internal Road South

East Chawl

West Raj Residency Building

Considering various parameters recorded, existing economic scenario, and the information that is available with reference to the development of neighbourhood and method selected for valuation, we are of the opinion that, the property premises can be assessed and valued for SARFAESI Securitisation and Reconstruction of Financial Assets and Enforcement of Security Interest Act, 2002 purpose at ₹ 18,44,640.00 (Rupees Eighteen Lakh Forty Four Thousand Six Hundred Forty Only).