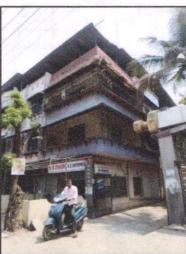

## VALUATION OPINION REPORT

This is to certify that the property bearing Residential Flat No. 205, 2nd Floor, Wing - C, "Nandan Residency Coop. Hsg. Soc. Ltd.", Near Krishna Marriage Hall, Manere Chowk, Morya Nagari, Manere Road, Village -Manere, Taluka - Ambernath, District - Thane, Ulhasnagar, PIN Code - 421004, State - Maharashtra, Country -India belongs to Mr. Suresh Arjun Kene.

#### Boundaries of the property

North Chawl

Internal Road South

East Chawl

West Raj Residency Building

Considering various parameters recorded, existing economic scenario, and the information that is available with reference to the development of neighbourhood and method selected for valuation, we are of the opinion that, the property premises can be assessed and valued for SARFAESI Securitisation and Reconstruction of Financial Assets and Enforcement of Security Interest Act, 2002 purpose at ₹ 18,44,640.00 (Rupees Eighteen Lakh Forty Four Thousand Six Hundred Forty Only).