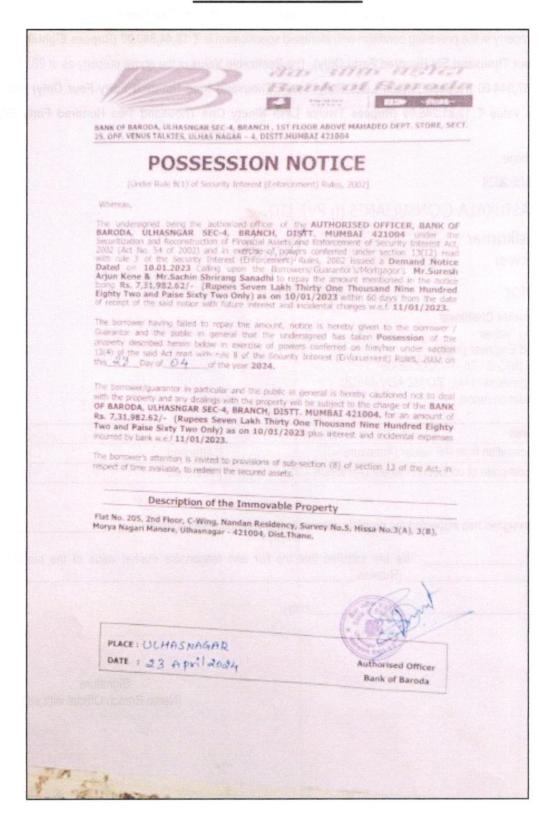

## Details of the property under consideration:

Name of Owner: Mr. Suresh Arjun Kene

Residential Flat No. 205, 2nd Floor, Wing - C, "Nandan Residency Co-op. Hsg. Soc. Ltd.", Near Krishna Marriage Hall, Manere Chowk, Morya Nagari, Manere Road, Village - Manere, Taluka - Ambernath, District -Thane, Ulhasnagar, PIN Code - 421004, State - Maharashtra, Country - India.

## VALUATION OPINION REPORT

This is to certify that the property bearing Residential Flat No. 205, 2nd Floor, Wing - C, "Nandan Residency Coop. Hsg. Soc. Ltd.", Near Krishna Marriage Hall, Manere Chowk, Morya Nagari, Manere Road, Village -Manere, Taluka - Ambernath, District - Thane, Ulhasnagar, PIN Code - 421004, State - Maharashtra, Country -India belongs to Mr. Suresh Arjun Kene.