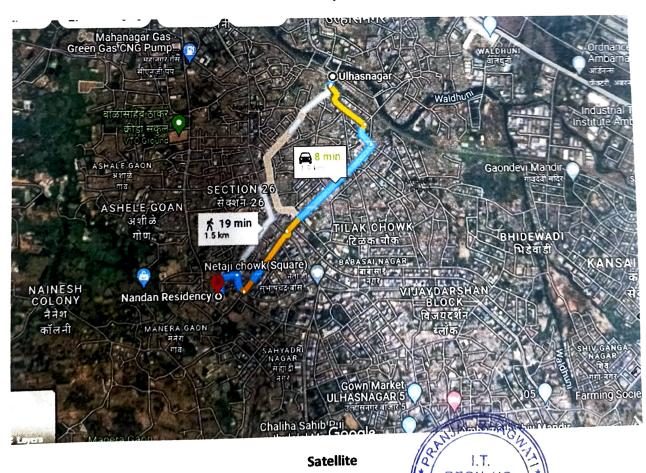

#### Location map

Manere branch

Flat No. 205 on Second Floor, C wing in the Building known as "NANDAN CHS",

Flat No. 205 on Second Floor, C wing in the Building known as "NANDAN RESIDENCY CHS", Village: Manere at Manere Chowk, Near Krishna Marriage Hall, Tal: Ambernath, Dist: Thane Owned by MR. SURESH ARJUN KENE