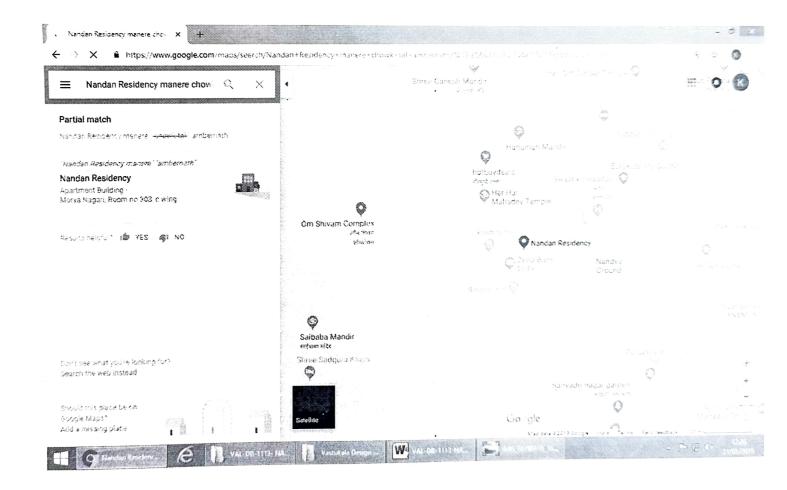

#### Location map

Manere branch

Flat No. 205 on Second Floor, C wing in the Building known as "NANDAN CHS",

Flat No. 205 on Second Floor, C wing in the Building known as "NANDAN RESIDENCY CHS", Village: Manere at Manere Chowk, Near Krishna Marriage Hall, Tal: Ambernath, Dist: Thane Owned by MR. SURESH ARJUN KENE