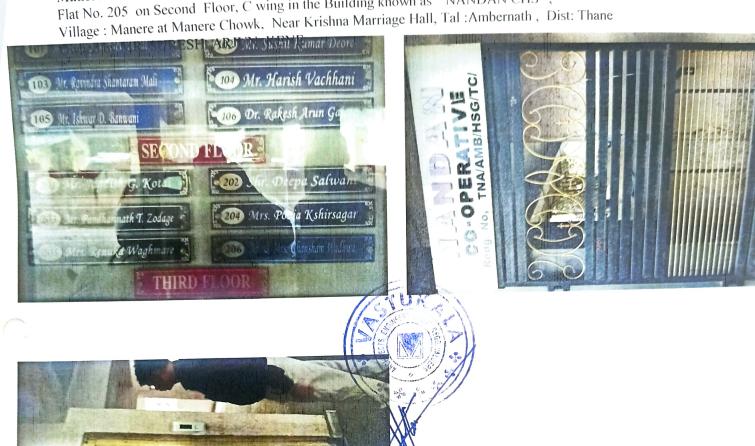

#### Manere branch

Flat No. 205 on Second Floor, C wing in the Building known as "NANDAN CHS",

Village: Manere at Manere Chowk, Near Krishna Marriage Hall, Tal: Ambernath, Dist: Thane

Owned by MR. SURESH ARJUN KENE

This report is based on actual inspection carried out by us and reflects the findings at the time and place of inspection and to the best of our knowledge and ability and is without prejudice.

Remark: During our visit, it was noticed that Society Name board of flat no. 205 is in the name of Mrs. Renuka Waghmare. However as per Document Index II & Agreement page No. 1 flat no. 205 in the name of Mr. Suresh Kene. Please confirm the same form client & Society records & confirm the ownership of the property.