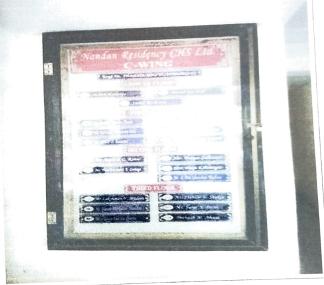

This report is based on actual inspection carried out by us and reflects the findings at the time and place of inspection and to the best of our knowledge and ability and is without prejudice.

Remark: During our visit, it was noticed that Society Name board of flat no. 205 is in the name of Mrs. Renuka Waghmare. However as per Document Index II & Agreement page No. 1 flat no. 205 in the name of Mr. Suresh Kene. Please confirm the same form client & Society records & confirm the ownership of the property.