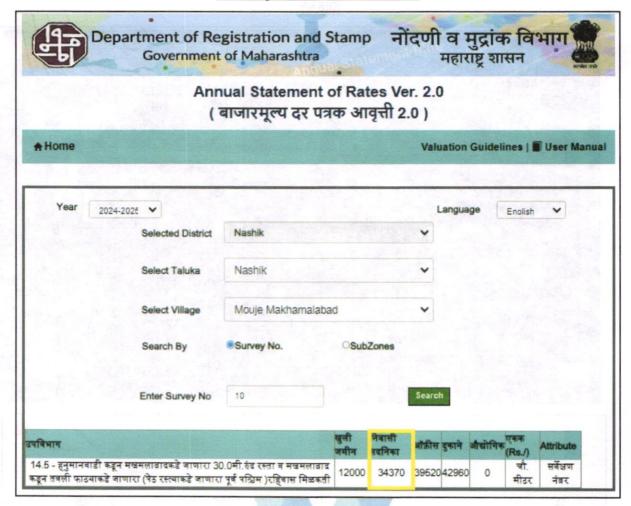

Considering various parameters recorded, existing economic scenario, and the information that is available with reference to the development of neighborhood and method selected for valuation, we are of the opinion that, the property premises can be assessed for this particular purpose at ₹ 25,31,190.00 (Rupees Twenty-Five Lakh Thirty-One Thousand One Hundred Ninety Only).