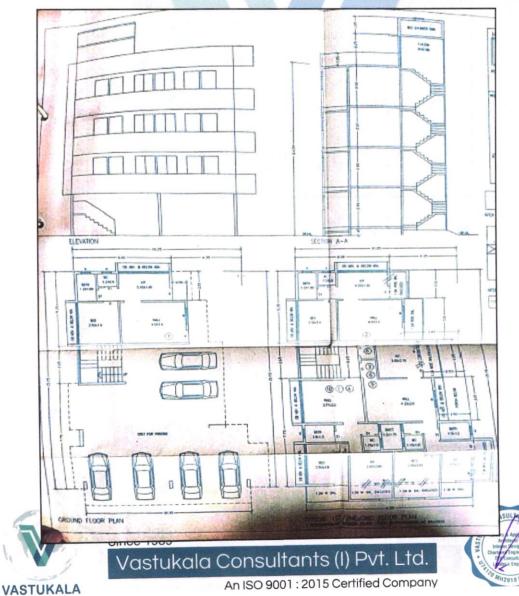

## **VALUATION REPORT (IN RESPECT OF FLAT)**

| 1   | General                                                                                                                      | 1/4-1                 | -No 10/3/8 Plot 5 of 5 of 5 of 5                                                                                                                                                                                                                                                                                                                             |
|-----|------------------------------------------------------------------------------------------------------------------------------|-----------------------|--------------------------------------------------------------------------------------------------------------------------------------------------------------------------------------------------------------------------------------------------------------------------------------------------------------------------------------------------------------|
| 1.  | Purpose for which the valuation is made                                                                                      | :                     | To assess Fair Market value of the property for Bank Loan Purpose.                                                                                                                                                                                                                                                                                           |
| 2.  | a) Date of inspection                                                                                                        | :                     | 15.05.2023                                                                                                                                                                                                                                                                                                                                                   |
|     | b) Date on which the valuation is made                                                                                       | 1:                    | 21.05.2023                                                                                                                                                                                                                                                                                                                                                   |
| 3.  | issued by Nashik Municipal Corporation 3) Architect True Copy Building Plan by                                               | Java<br>on.<br>/ Ar.L | lated.20.03.2024 lik Number / NRV/ Panchavati / 16050 dated.06.12.2013 l.S. Rane and Associates Accompanying Occupancy 13 issued by Executive Engineer Town Planning Nashik                                                                                                                                                                                  |
| 4.  | Name of the owner(s) and his / their address (es) with Phone no. (details of share of each owner in case of joint ownership) | 100000                | Address: Residential Flat No.1, Ground Floor,"  Jagruti Apartment", Survey No.10/3/B, Plot No.6, Near Saibaba Mandir, Ramkrishna Nagar, Village – Makhmalabad, Taluka & District - Nashik, PIN Code – 422 004, State – Maharashtra, Country – India.  Contact Person: Shri.Umakant Gaikwad (Owner Representative) Contact No. +91 9922320638 Joint Ownership |
| 5.  | Brief description of the property (Including Leasehold / freehold etc.)                                                      |                       | The property is a Residential Flat No.1 is located on Ground Floor.  As per Plan composition of flat is: Hall + 1 Bedroom + Kitchen + WC + Bath + Passage. (i.e. 1BHK).  The property is at 16.5 Km. distance from nearest railway station Nashik Road.  Landmark: Near Saibaba Mandir                                                                       |
| 5a. | Total Lease Period & remaining period (if leasehold)                                                                         | :                     | N.A. as the property is freehold.                                                                                                                                                                                                                                                                                                                            |
| 6.  | Location of property                                                                                                         | 1:1                   |                                                                                                                                                                                                                                                                                                                                                              |