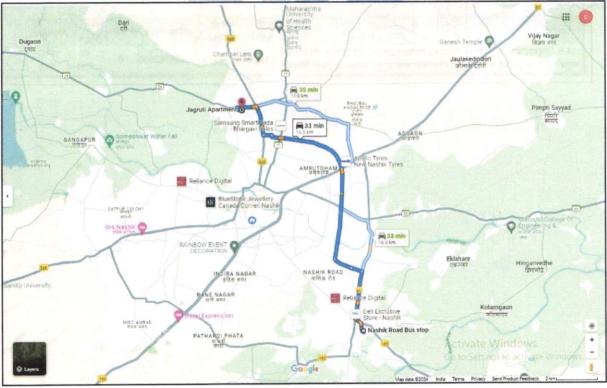

## **VALUATION REPORT (IN RESPECT OF FLAT)**

| 1   | General                                                                                                                      | 1/4-1                 | -No 10/3/8 Plot 5 of 5 of 5 of 5                                                                                                                                                                                                                                                                                                                             |
|-----|------------------------------------------------------------------------------------------------------------------------------|-----------------------|--------------------------------------------------------------------------------------------------------------------------------------------------------------------------------------------------------------------------------------------------------------------------------------------------------------------------------------------------------------|
| 1.  | Purpose for which the valuation is made                                                                                      | :                     | To assess Fair Market value of the property for Bank Loan Purpose.                                                                                                                                                                                                                                                                                           |
| 2.  | a) Date of inspection                                                                                                        | :                     | 15.05.2023                                                                                                                                                                                                                                                                                                                                                   |
|     | b) Date on which the valuation is made                                                                                       | 1:                    | 21.05.2023                                                                                                                                                                                                                                                                                                                                                   |
| 3.  | issued by Nashik Municipal Corporation 3) Architect True Copy Building Plan by                                               | Java<br>on.<br>/ Ar.L | lated.20.03.2024 lik Number / NRV/ Panchavati / 16050 dated.06.12.2013 l.S. Rane and Associates Accompanying Occupancy 13 issued by Executive Engineer Town Planning Nashik                                                                                                                                                                                  |
| 4.  | Name of the owner(s) and his / their address (es) with Phone no. (details of share of each owner in case of joint ownership) | 100000                | Address: Residential Flat No.1, Ground Floor,"  Jagruti Apartment", Survey No.10/3/B, Plot No.6, Near Saibaba Mandir, Ramkrishna Nagar, Village – Makhmalabad, Taluka & District - Nashik, PIN Code – 422 004, State – Maharashtra, Country – India.  Contact Person: Shri.Umakant Gaikwad (Owner Representative) Contact No. +91 9922320638 Joint Ownership |
| 5.  | Brief description of the property (Including Leasehold / freehold etc.)                                                      |                       | The property is a Residential Flat No.1 is located on Ground Floor.  As per Plan composition of flat is: Hall + 1 Bedroom + Kitchen + WC + Bath + Passage. (i.e. 1BHK).  The property is at 16.5 Km. distance from nearest railway station Nashik Road.  Landmark: Near Saibaba Mandir                                                                       |
| 5a. | Total Lease Period & remaining period (if leasehold)                                                                         | :                     | N.A. as the property is freehold.                                                                                                                                                                                                                                                                                                                            |
| 6.  | Location of property                                                                                                         | 1:1                   |                                                                                                                                                                                                                                                                                                                                                              |