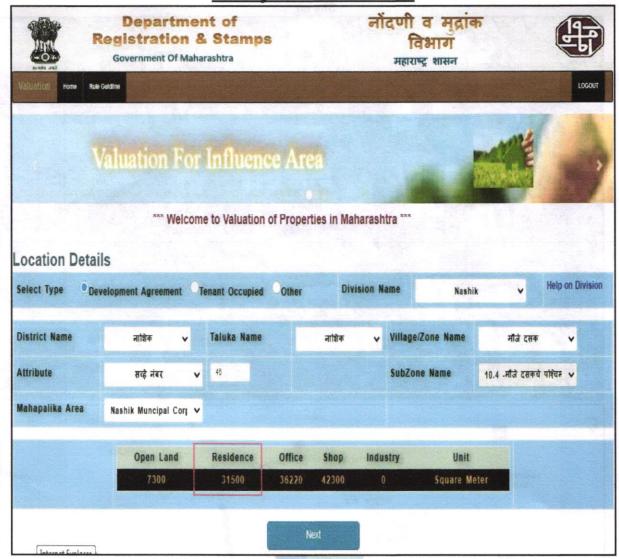

## **VALUATION REPORT (IN RESPECT OF FLAT)**

| 1   | General                                                                                                                      |               |                                                                                                                                                                                                                                                                                                                                                             |
|-----|------------------------------------------------------------------------------------------------------------------------------|---------------|-------------------------------------------------------------------------------------------------------------------------------------------------------------------------------------------------------------------------------------------------------------------------------------------------------------------------------------------------------------|
| 1.  | Purpose for which the valuation is made                                                                                      | :             | To assess Fair Market value of the property for Bank Loan Purpose.                                                                                                                                                                                                                                                                                          |
| 2.  | a) Date of inspection                                                                                                        | :             | 20.05.2024                                                                                                                                                                                                                                                                                                                                                  |
|     | b) Date on which the valuation is made                                                                                       | :             | 21.05.2024                                                                                                                                                                                                                                                                                                                                                  |
| 3.  | Municipal Corporation, Nashik.  iii. Copy of Commencement Certificate N Municipal Corporation, Nashik.                       | k No<br>lo. L | / 2009 Dated.25.05.2009. o. NNRV/ 04544 dated.21.01.2010 issued by Nashik  ND/ BP/ 05/ 2009 dated.08.04.2009 issued by Nashik by Shinde & Gaikwad Associates Dated.11.08.2020.                                                                                                                                                                              |
| 4.  | Name of the owner(s) and his / their address (es) with Phone no. (details of share of each owner in case of joint ownership) |               | Name of Owner: Shri. Prashant Ramrao Rangdal.  Address: Residential Flat No. 01, Ground Floor, "Karan Heights Co - Op. Hsg. Ltd", Survey No. 46/ 2, Plot No. 28, Opp. to Chandrabhaga HP Pertol Pump, Laxman Nagar, Lokhande Mala, Takali Marg Road, Village - Dasak, Taluka & District - Nashik, PIN Code – 422 101, State – Maharashtra, Country – India. |
|     | (1)                                                                                                                          |               | Contact Person: Mr. Prashant Ramrao Rangdal (Owner) Contact No. +91 9309161088 Sole Ownership.                                                                                                                                                                                                                                                              |
| 5.  | Brief description of the property (Including Leasehold / freehold etc.)                                                      | ;             | The property is a Residential Flat No. 01 is located on Ground Floor. As per Site inspection, the composition of flat is Living + Kitchen + 3 Bedroom + Attached Toilet + WC + Passage (i.e. 3BHK).  The property is at 4.4 Km. distance from nearest railway station Nashik Road.  Landmark: Opp. to Chandrabhaga HP Pertol Pump.                          |
| 5a. | Total Lease Period & remaining period (if leasehold)                                                                         | :             | N.A. as the property is freehold.                                                                                                                                                                                                                                                                                                                           |
| 6.  | Location of property                                                                                                         | -             |                                                                                                                                                                                                                                                                                                                                                             |

Since 1989

CONSULTATE

Volume Space for the Space for t

|                 | a)            | Plot No. / Survey No.                                                                                                                  | :   | Survey No. 46/ 2, Plot No. 2                                                                                         | 28                                                                                                                                                           |
|-----------------|---------------|----------------------------------------------------------------------------------------------------------------------------------------|-----|----------------------------------------------------------------------------------------------------------------------|--------------------------------------------------------------------------------------------------------------------------------------------------------------|
|                 | b)            | Door No.                                                                                                                               | :   | Residential Flat No. 01                                                                                              |                                                                                                                                                              |
|                 | c)            | T.S. No. / Village                                                                                                                     | :   | Village – Dasak                                                                                                      |                                                                                                                                                              |
|                 | d)            | Ward / Taluka                                                                                                                          | :   | Taluka – Nashik                                                                                                      |                                                                                                                                                              |
|                 | e)            | Mandal / District                                                                                                                      | :   | District – Nashik                                                                                                    |                                                                                                                                                              |
|                 | f)            | Date of issue and validity of layout of approved map / plan                                                                            | :   | Approved Building Plan W Verified.                                                                                   | /ere Not Provided and No                                                                                                                                     |
|                 | g)            | Approved map / plan issuing authority                                                                                                  | :   | Nashik Municipal Corporation                                                                                         | on, Nashik                                                                                                                                                   |
|                 | h)            | Whether genuineness or authenticity of approved map/ plan is verified                                                                  | :   | Yes                                                                                                                  | the Grand                                                                                                                                                    |
|                 | i)            | Any other comments by our empanelled valuers on authentic of approved plan                                                             |     | Yes - Sanctioned Plan N<br>Occupancy Certificate Bea<br>NNRV/ 04544 dated.21.01<br>As Per Property Shown O<br>Visit. | ring Completion Javak No<br>.2010. Scrutiny Carried Ou                                                                                                       |
| 7.              | Posta         | al address of the property                                                                                                             | :   | Co - Op. Hsg. Ltd ", Sur<br>Opp. to Chandrabhaga I<br>Nagar, Lokhande Mala, T                                        | ound Floor, "Karan Heights<br>vey No. 46/ 2, Plot No. 28<br>HP Pertol Pump, Laxmar<br>akali Marg Road, Village<br>lashik, PIN Code – 422 101<br>try – India. |
| 8.              | City /        | Town                                                                                                                                   | A   | Nashik                                                                                                               |                                                                                                                                                              |
| 157             | Resid         | dential area                                                                                                                           | :   | Yes                                                                                                                  | 4 341                                                                                                                                                        |
| - 1 37          | Com           | mercial area                                                                                                                           | :   | No                                                                                                                   |                                                                                                                                                              |
| Industrial area |               | ;                                                                                                                                      | No  |                                                                                                                      |                                                                                                                                                              |
| 9.              | Class         | sification of the area                                                                                                                 | 1:  |                                                                                                                      |                                                                                                                                                              |
|                 | i) Hig        | h / Middle / Poor                                                                                                                      | -/4 | Middle Class                                                                                                         |                                                                                                                                                              |
|                 | ii) Url       | ban / Semi Urban / Rural                                                                                                               |     | Urban                                                                                                                |                                                                                                                                                              |
| 10.             | Comi          | ing under Corporation limit / Village                                                                                                  | :   | Village – Dasak                                                                                                      |                                                                                                                                                              |
|                 | PanC          | Chhayat / Municipality                                                                                                                 |     | Nashik Municipal Corporation                                                                                         | on, Nashik                                                                                                                                                   |
| 11.             | Govt.         | ther covered under any State / Central enactments (e.g., Urban Land Ceiling or notified under agency area/ scheduled / cantonment area | :   | No                                                                                                                   |                                                                                                                                                              |
| 13.             | Dime<br>Build | ensions / Boundaries of the Property / ling                                                                                            |     | As per Actual Site                                                                                                   | As per the Deed                                                                                                                                              |
|                 | North         | 1                                                                                                                                      | :   | Plot No. 27/ C.K.P Nagar                                                                                             | Plot No. 27/ C.K.P Nagar                                                                                                                                     |
|                 | South         | n                                                                                                                                      | :   | Plot No. 29/ Pathway                                                                                                 | Plot No. 29/ Pathway                                                                                                                                         |
|                 | East          |                                                                                                                                        | :   | 12.00 M. D.P. Road                                                                                                   | 12.00 M. D.P. Road                                                                                                                                           |
|                 | West          | 0.000                                                                                                                                  | :   | S. No.45                                                                                                             | S. No.45                                                                                                                                                     |
| 13.1            | Flat          |                                                                                                                                        |     | As per Actual Site                                                                                                   | As per the Deed                                                                                                                                              |
|                 | North         | 1                                                                                                                                      |     | Marginal Space                                                                                                       | Marginal Space                                                                                                                                               |
|                 | South         | n                                                                                                                                      |     | Parking                                                                                                              | Parking                                                                                                                                                      |
|                 | East          |                                                                                                                                        | -   | Marginal Space                                                                                                       | Marginal Space                                                                                                                                               |