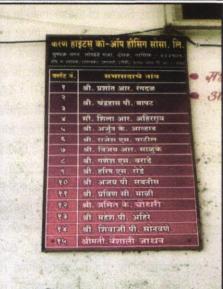

## **VALUATION REPORT (IN RESPECT OF FLAT)**

| 1   | General                                                                                                                      |               |                                                                                                                                                                                                                                                                                                                                                             |
|-----|------------------------------------------------------------------------------------------------------------------------------|---------------|-------------------------------------------------------------------------------------------------------------------------------------------------------------------------------------------------------------------------------------------------------------------------------------------------------------------------------------------------------------|
| 1.  | Purpose for which the valuation is made                                                                                      | :             | To assess Fair Market value of the property for Bank Loan Purpose.                                                                                                                                                                                                                                                                                          |
| 2.  | a) Date of inspection                                                                                                        | :             | 20.05.2024                                                                                                                                                                                                                                                                                                                                                  |
|     | b) Date on which the valuation is made                                                                                       | :             | 21.05.2024                                                                                                                                                                                                                                                                                                                                                  |
| 3.  | Municipal Corporation, Nashik.  iii. Copy of Commencement Certificate N Municipal Corporation, Nashik.                       | k No<br>lo. L | / 2009 Dated.25.05.2009. o. NNRV/ 04544 dated.21.01.2010 issued by Nashik  ND/ BP/ 05/ 2009 dated.08.04.2009 issued by Nashik by Shinde & Gaikwad Associates Dated.11.08.2020.                                                                                                                                                                              |
| 4.  | Name of the owner(s) and his / their address (es) with Phone no. (details of share of each owner in case of joint ownership) |               | Name of Owner: Shri. Prashant Ramrao Rangdal.  Address: Residential Flat No. 01, Ground Floor, "Karan Heights Co - Op. Hsg. Ltd", Survey No. 46/ 2, Plot No. 28, Opp. to Chandrabhaga HP Pertol Pump, Laxman Nagar, Lokhande Mala, Takali Marg Road, Village - Dasak, Taluka & District - Nashik, PIN Code – 422 101, State – Maharashtra, Country – India. |
|     | (1)                                                                                                                          |               | Contact Person: Mr. Prashant Ramrao Rangdal (Owner) Contact No. +91 9309161088 Sole Ownership.                                                                                                                                                                                                                                                              |
| 5.  | Brief description of the property (Including Leasehold / freehold etc.)                                                      | ;             | The property is a Residential Flat No. 01 is located on Ground Floor. As per Site inspection, the composition of flat is Living + Kitchen + 3 Bedroom + Attached Toilet + WC + Passage (i.e. 3BHK).  The property is at 4.4 Km. distance from nearest railway station Nashik Road.  Landmark: Opp. to Chandrabhaga HP Pertol Pump.                          |
| 5a. | Total Lease Period & remaining period (if leasehold)                                                                         | :             | N.A. as the property is freehold.                                                                                                                                                                                                                                                                                                                           |
| 6.  | Location of property                                                                                                         | -             |                                                                                                                                                                                                                                                                                                                                                             |