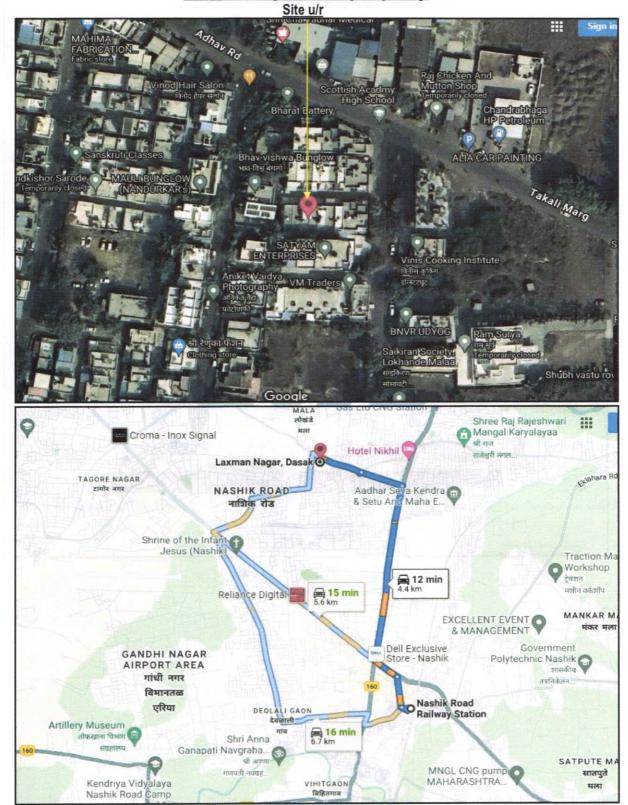

Latitude Longitude: 19°58'37.8"N 73°49'52.2"E

## **VALUATION REPORT (IN RESPECT OF FLAT)**

| 1   | General                                                                                                                      |               |                                                                                                                                                                                                                                                                                                                                                             |
|-----|------------------------------------------------------------------------------------------------------------------------------|---------------|-------------------------------------------------------------------------------------------------------------------------------------------------------------------------------------------------------------------------------------------------------------------------------------------------------------------------------------------------------------|
| 1.  | Purpose for which the valuation is made                                                                                      | :             | To assess Fair Market value of the property for Bank Loan Purpose.                                                                                                                                                                                                                                                                                          |
| 2.  | a) Date of inspection                                                                                                        | :             | 20.05.2024                                                                                                                                                                                                                                                                                                                                                  |
|     | b) Date on which the valuation is made                                                                                       | :             | 21.05.2024                                                                                                                                                                                                                                                                                                                                                  |
| 3.  | Municipal Corporation, Nashik.  iii. Copy of Commencement Certificate N Municipal Corporation, Nashik.                       | k No<br>lo. L | / 2009 Dated.25.05.2009. o. NNRV/ 04544 dated.21.01.2010 issued by Nashik  ND/ BP/ 05/ 2009 dated.08.04.2009 issued by Nashik by Shinde & Gaikwad Associates Dated.11.08.2020.                                                                                                                                                                              |
| 4.  | Name of the owner(s) and his / their address (es) with Phone no. (details of share of each owner in case of joint ownership) |               | Name of Owner: Shri. Prashant Ramrao Rangdal.  Address: Residential Flat No. 01, Ground Floor, "Karan Heights Co - Op. Hsg. Ltd", Survey No. 46/ 2, Plot No. 28, Opp. to Chandrabhaga HP Pertol Pump, Laxman Nagar, Lokhande Mala, Takali Marg Road, Village - Dasak, Taluka & District - Nashik, PIN Code – 422 101, State – Maharashtra, Country – India. |
|     | (1)                                                                                                                          |               | Contact Person: Mr. Prashant Ramrao Rangdal (Owner) Contact No. +91 9309161088 Sole Ownership.                                                                                                                                                                                                                                                              |
| 5.  | Brief description of the property (Including Leasehold / freehold etc.)                                                      | ;             | The property is a Residential Flat No. 01 is located on Ground Floor. As per Site inspection, the composition of flat is Living + Kitchen + 3 Bedroom + Attached Toilet + WC + Passage (i.e. 3BHK).  The property is at 4.4 Km. distance from nearest railway station Nashik Road.  Landmark: Opp. to Chandrabhaga HP Pertol Pump.                          |
| 5a. | Total Lease Period & remaining period (if leasehold)                                                                         | :             | N.A. as the property is freehold.                                                                                                                                                                                                                                                                                                                           |
| 6.  | Location of property                                                                                                         | -             |                                                                                                                                                                                                                                                                                                                                                             |