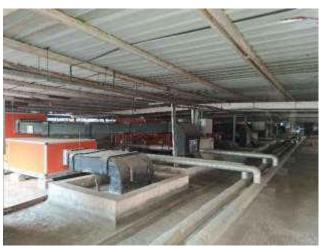

# Whether machines are usable or not.

Major equipment's are purchased in the year of 2020 except Trane & Sterling generators are purchased in year of 2017 or thereabout as per fixed asset register provided by the representative of the company. Presently Hospital was not in operation from last more than 1.5 years. We have inspected equipment's/machineries on 08/01/2024 and those are well maintained and in usable condition based on macroscopic inspection. Working of each and every machines could not be examined. Hence few assumptions are made.

## Notes:

- Original documents such as purchase bill / invoice of the machinery were not available for our perusal. Hence information regarding ownership, as told by the borrower, is believed to be correct. Few assumptions are also made.
- > This opinion is based on situation observed at the time of date of inspection.
- At the time of inspection, we found Hospital was not in operation from last more than 1.5 years. However, based on macroscopic observation, machineries and equipment's are well maintained.