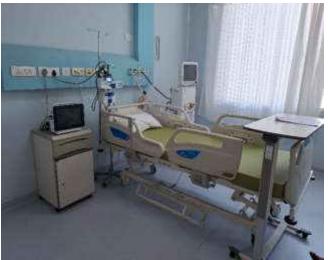

# Whether machines are usable or not.

Major equipment's are purchased in the year of 2020 except Trane & Sterling generators are purchased in year of 2017 or thereabout as per fixed asset register provided by the representative of the company. Presently Hospital was not in operation from last more than 1.5 years. We have inspected equipment's/machineries on 08/01/2024 and those are well maintained and in usable condition based on macroscopic inspection. Working of each and every machines could not be examined. Hence few assumptions are made.

## Notes:

- Original documents such as purchase bill / invoice of the machinery were not available for our perusal. Hence information regarding ownership, as told by the borrower, is believed to be correct. Few assumptions are also made.
- > This opinion is based on situation observed at the time of date of inspection.
- At the time of inspection, we found Hospital was not in operation from last more than 1.5 years. However, based on macroscopic observation, machineries and equipment's are well maintained.